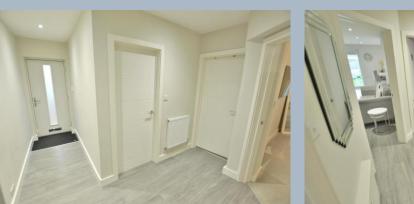

- Spacious entrance hall with loft access, inset ceiling spotlights and high quality laminate flooring which continues through the open plan area
- Superb open plan kitchen/living/dining area with elegant feature electric fireplace, double glazed French doors opening onto patio. Kitchen finished in high gloss white units and complementary worktops, induction hob and extractor hood, integrated dishwasher, washing machine, tumble dryer and fridge freezer
- Three double bedrooms with the main bedroom benefitting from a purpose built dressing area
- Contemporary family bathroom with 'p' shaped bath with shower over, wash hand basin set in vanity unit, low level flush WC, back lit mirror and heated towel rail
- Low maintenance rear garden with area of high quality artificial lawn, patio and decked area
- The bungalow has been rendered using K render that keeps its colour and does not crack
- Large driveway with off road parking for three cars and access to the garage