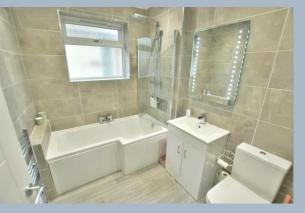

- Spacious entrance hall with loft access, inset ceiling spotlights and high quality laminate flooring which continues through the open plan area
- Superb open plan kitchen/living/dining area with elegant feature electric fireplace, double glazed French doors opening onto patio. Kitchen finished in high gloss white units and complementary worktops, induction hob and extractor hood, integrated dishwasher, washing machine, tumble dryer and fridge freezer
- Three double bedrooms with the main bedroom benefitting from a purpose built dressing area
- Contemporary family bathroom with 'p' shaped bath with shower over, wash hand basin set in vanity unit, low level flush WC, back lit mirror and heated towel rail
- Low maintenance rear garden with area of high quality artificial lawn, patio and decked area
- The bungalow has been rendered using K render that keeps its colour and does not crack
- Large driveway with off road parking for three cars and access to the garage