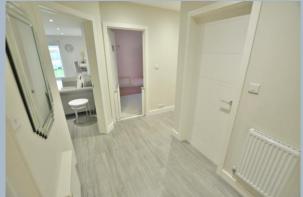

- Spacious entrance hall with loft access, inset ceiling spotlights and high quality laminate flooring which continues through the open plan area
- Superb open plan kitchen/living/dining area with elegant feature electric fireplace, double glazed French doors opening onto patio. Kitchen finished in high gloss white units and complementary worktops, induction hob and extractor hood, integrated dishwasher, washing machine, tumble dryer and fridge freezer
- Three double bedrooms with the main bedroom benefitting from a purpose built dressing area
- Contemporary family bathroom with 'p' shaped bath with shower over, wash hand basin set in vanity unit, low level flush WC, back lit mirror and heated towel rail
- Low maintenance rear garden with area of high quality artificial lawn, patio and decked area
- The bungalow has been rendered using K render that keeps its colour and does not crack
- Large driveway with off road parking for three cars and access to the garage