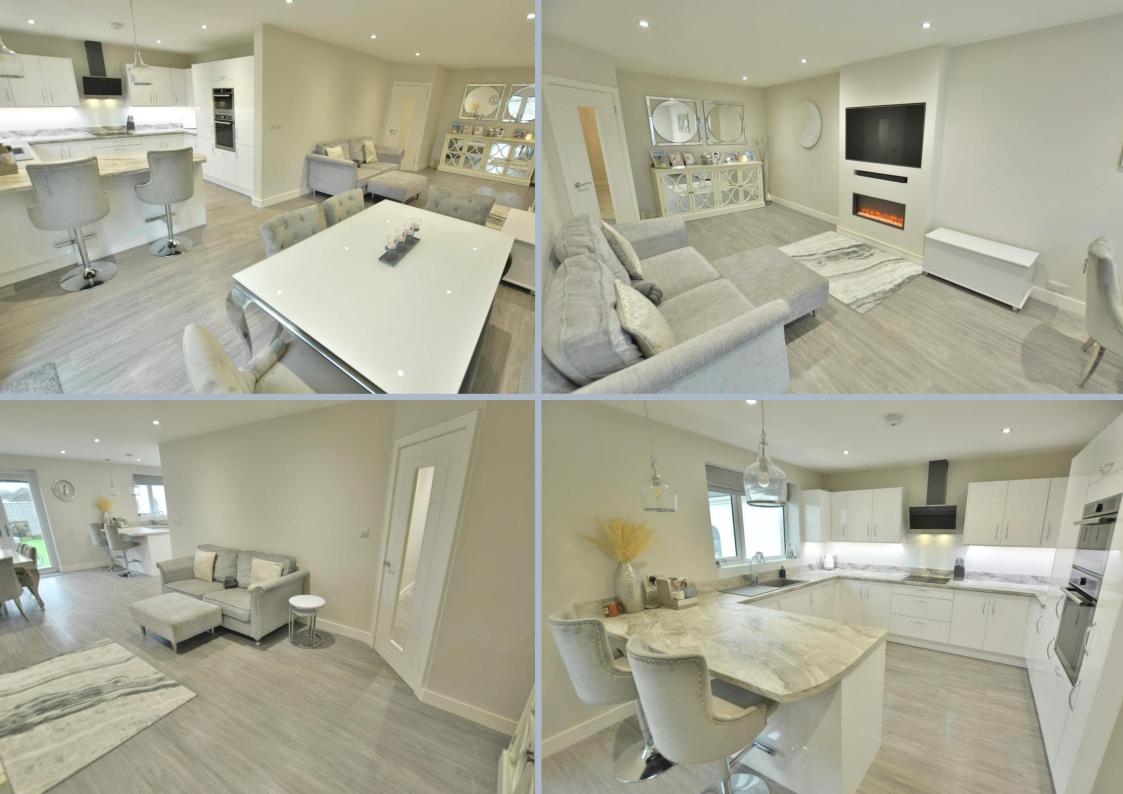

- Spacious entrance hall with loft access, inset ceiling spotlights and high quality laminate flooring which continues through the open plan area
- Superb open plan kitchen/living/dining area with elegant feature electric fireplace, double glazed French doors opening onto patio. Kitchen finished in high gloss white units and complementary worktops, induction hob and extractor hood, integrated dishwasher, washing machine, tumble dryer and fridge freezer
- Three double bedrooms with the main bedroom benefitting from a purpose built dressing area
- Contemporary family bathroom with 'p' shaped bath with shower over, wash hand basin set in vanity unit, low level flush WC, back lit mirror and heated towel rail
- Low maintenance rear garden with area of high quality artificial lawn, patio and decked area
- The bungalow has been rendered using K render that keeps its colour and does not crack
- Large driveway with off road parking for three cars and access to the garage