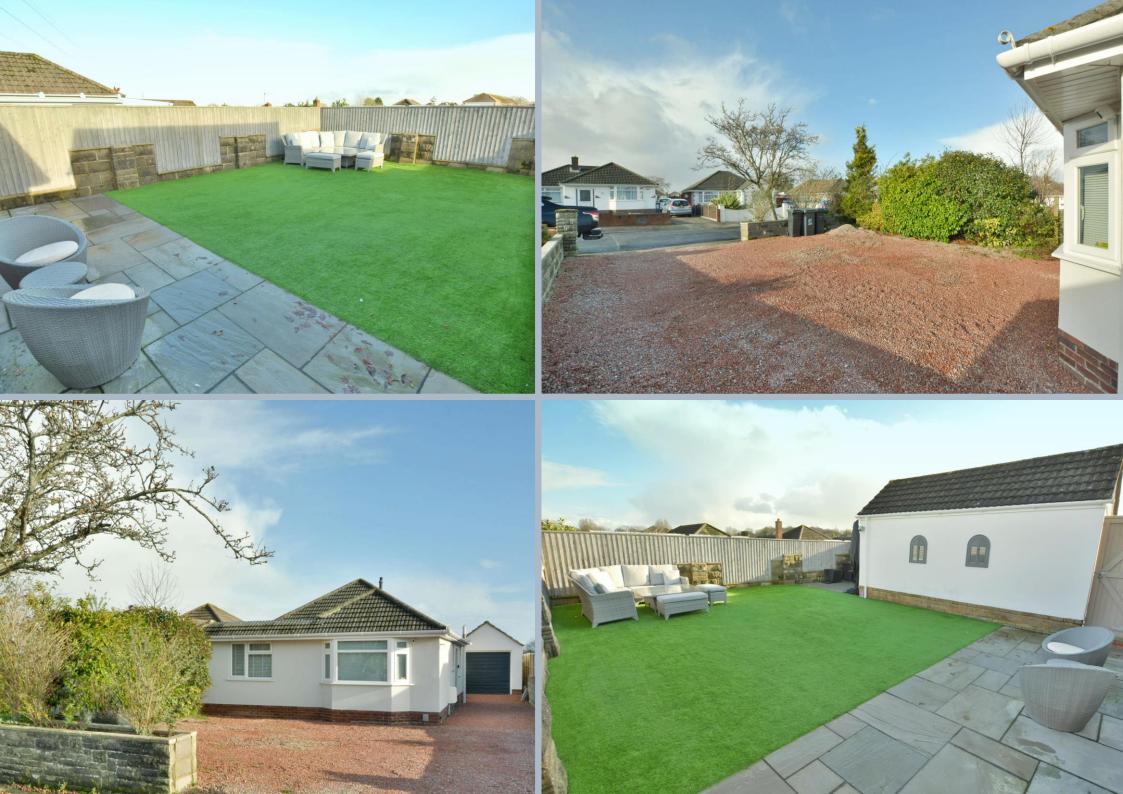

## Bearwood, Dorset, BH11 9QG FREEHOLD PRICE GUIDE: £400,000

A stunning refurbished three double bedroom detached bungalow with generous size open plan kitchen/diner/living room, contemporary family bathroom, low maintenance private garden, garage and off road parking for three cars.

- Spacious entrance hall with loft access, inset ceiling spotlights and high quality laminate flooring which continues through the open plan area
- Superb open plan kitchen/living/dining area with elegant feature electric fireplace, double glazed French doors opening onto patio. Kitchen finished in high gloss white units and complementary worktops, induction hob and extractor hood, integrated dishwasher, washing machine, tumble dryer and fridge freezer
- Three double bedrooms with the main bedroom benefitting from a purpose built dressing area
- Contemporary family bathroom with 'p' shaped bath with shower over, wash hand basin set in vanity unit, low level flush WC, back lit mirror and heated towel rail
- Low maintenance rear garden with area of high quality artificial lawn, patio and decked area
- The bungalow has been rendered using K render that keeps its colour and does not crack
- Large driveway with off road parking for three cars and access to the garage