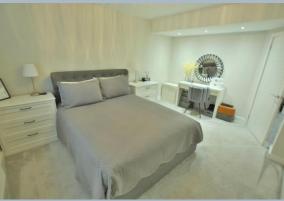

- Spacious entrance hall with loft access, inset ceiling spotlights and high quality laminate flooring which continues through the open plan area
- Superb open plan kitchen/living/dining area with elegant feature electric fireplace, double glazed French doors opening onto patio. Kitchen finished in high gloss white units and complementary worktops, induction hob and extractor hood, integrated dishwasher, washing machine, tumble dryer and fridge freezer
- Three double bedrooms with the main bedroom benefitting from a purpose built dressing area
- Contemporary family bathroom with 'p' shaped bath with shower over, wash hand basin set in vanity unit, low level flush WC, back lit mirror and heated towel rail
- Low maintenance rear garden with area of high quality artificial lawn, patio and decked area
- The bungalow has been rendered using K render that keeps its colour and does not crack
- Large driveway with off road parking for three cars and access to the garage