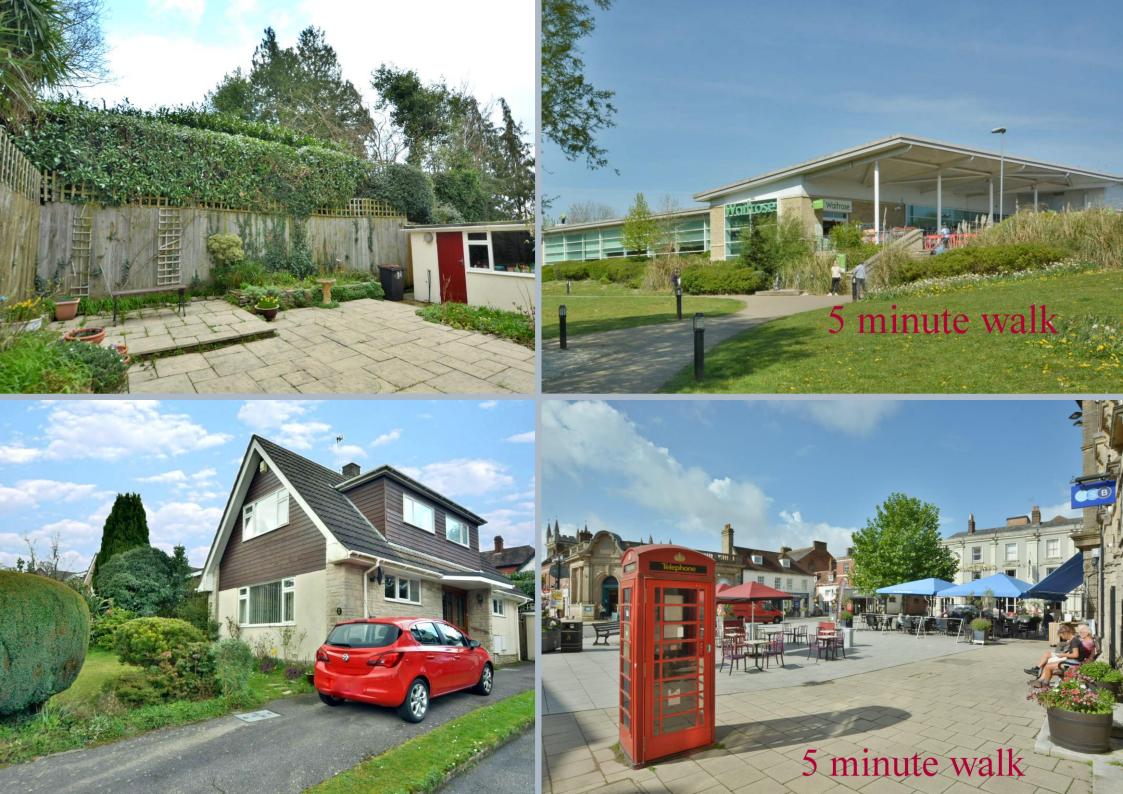

- Entrance hallway with under stairs storage cupboard
- Cloakroom with WC and wash hand basin with storage cupboard below
- Ground floor bedroom three with built in cupboard and dual aspect
- Spacious 'L' shaped sitting/dining room with open fire and triple aspect
- Kitchen with range of base and eye level units with worktops, inset gas hob and electric oven and grill, space for appliances, dual aspect and door to garden
- Two double bedrooms, both with built in wardrobes
- Large shower room with corner shower cubicle, vanity unit with wash hand basin, WC and ladder style heated towel rail
- Double glazing and gas heating
- Outside: Driveway giving off road parking for a number of cars leading to garage with power and light. Front garden is laid to lawn with flower and shrub borders. The rear garden is laid to patio with raised flower and shrub borders

The location of the property combines the advantage of town with easy access to open countryside and the river Stour nearby. Wimborne town centre is within walking distance where there are a number of shops, restaurants, public houses and the popular Tivoli theatre.