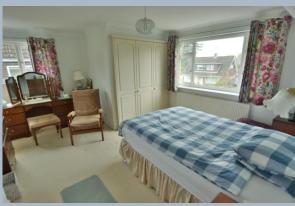

- Entrance hallway with under stairs storage cupboard
- Cloakroom with WC and wash hand basin with storage cupboard below
- Ground floor bedroom three with built in cupboard and dual aspect
- Spacious 'L' shaped sitting/dining room with open fire and triple aspect
- Kitchen with range of base and eye level units with worktops, inset gas hob and electric oven and grill, space for appliances, dual aspect and door to garden
- Two double bedrooms, both with built in wardrobes
- Large shower room with corner shower cubicle, vanity unit with wash hand basin, WC and ladder style heated towel rail
- Double glazing and gas heating
- Outside: Driveway giving off road parking for a number of cars leading to garage with power and light. Front garden is laid to lawn with flower and shrub borders. The rear garden is laid to patio with raised flower and shrub borders