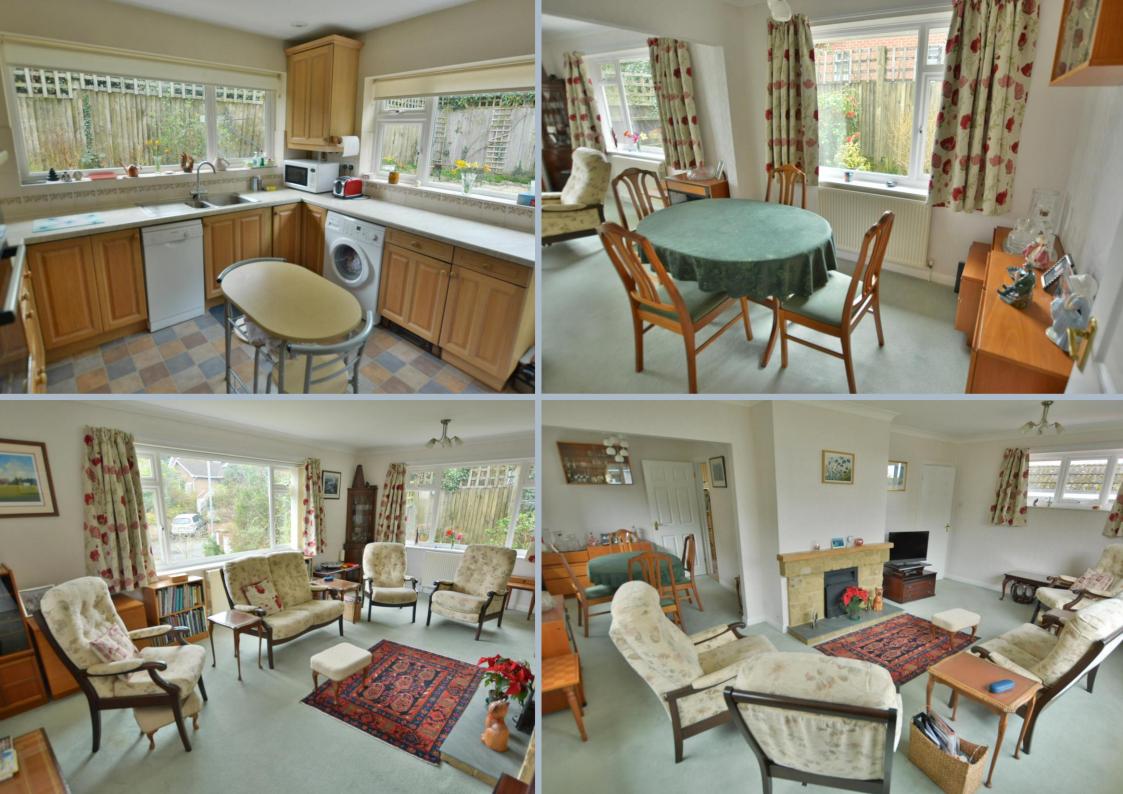

- Entrance hallway with under stairs storage cupboard
- Cloakroom with WC and wash hand basin with storage cupboard below
- Ground floor bedroom three with built in cupboard and dual aspect
- Spacious 'L' shaped sitting/dining room with open fire and triple aspect
- Kitchen with range of base and eye level units with worktops, inset gas hob and electric oven and grill, space for appliances, dual aspect and door to garden
- Two double bedrooms, both with built in wardrobes
- Large shower room with corner shower cubicle, vanity unit with wash hand basin, WC and ladder style heated towel rail
- Double glazing and gas heating
- Outside: Driveway giving off road parking for a number of cars leading to garage with power and light. Front garden is laid to lawn with flower and shrub borders. The rear garden is laid to patio with raised flower and shrub borders