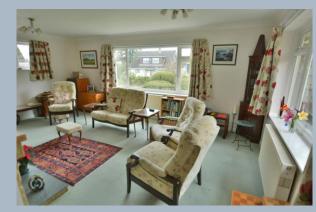

## Wimborne, BH21 1LL FREEHOLD PRICE: £575,000

A spacious chalet style bungalow offering three bedrooms with superb 'L' shaped sitting/dining room with ground floor bedroom. The property is situated in a cul de sac location with off road parking and garage and has an elevated position with countryside views.

- Entrance hallway with under stairs storage cupboard
- Cloakroom with WC and wash hand basin with storage cupboard below
- Ground floor bedroom three with built in cupboard and dual aspect
- Spacious 'L' shaped sitting/dining room with open fire and triple aspect
- Kitchen with range of base and eye level units with worktops, inset gas hob and electric oven and grill, space for appliances, dual aspect and door to garden
- Two double bedrooms, both with built in wardrobes
- Large shower room with corner shower cubicle, vanity unit with wash hand basin, WC and ladder style heated towel rail
- Double glazing and gas heating
- Outside: Driveway giving off road parking for a number of cars leading to garage with power and light. Front garden is laid to lawn with flower and shrub borders. The rear garden is laid to patio with raised flower and shrub borders