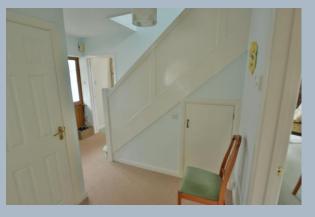

- Entrance hallway with under stairs storage cupboard
- Cloakroom with WC and wash hand basin with storage cupboard below
- Ground floor bedroom three with built in cupboard and dual aspect
- Spacious 'L' shaped sitting/dining room with open fire and triple aspect
- Kitchen with range of base and eye level units with worktops, inset gas hob and electric oven and grill, space for appliances, dual aspect and door to garden
- Two double bedrooms, both with built in wardrobes
- Large shower room with corner shower cubicle, vanity unit with wash hand basin, WC and ladder style heated towel rail
- Double glazing and gas heating
- Outside: Driveway giving off road parking for a number of cars leading to garage with power and light. Front garden is laid to lawn with flower and shrub borders. The rear garden is laid to patio with raised flower and shrub borders