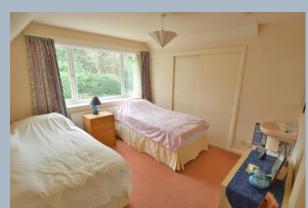

- Entrance hallway with under stairs storage cupboard
- Cloakroom with WC and wash hand basin with storage cupboard below
- Ground floor bedroom three with built in cupboard and dual aspect
- Spacious 'L' shaped sitting/dining room with open fire and triple aspect
- Kitchen with range of base and eye level units with worktops, inset gas hob and electric oven and grill, space for appliances, dual aspect and door to garden
- Two double bedrooms, both with built in wardrobes
- Large shower room with corner shower cubicle, vanity unit with wash hand basin, WC and ladder style heated towel rail
- Double glazing and gas heating
- Outside: Driveway giving off road parking for a number of cars leading to garage with power and light. Front garden is laid to lawn with flower and shrub borders. The rear garden is laid to patio with raised flower and shrub borders