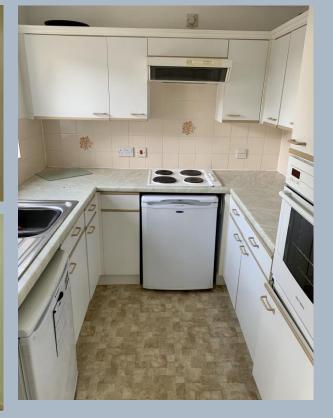

- Constructed by McCarthy & Stone with well planned accommodation
- House Manager, residents lounge, laundry room and guest accommodation for hire
- Entrance hallway with large cupboard/airing cupboard
- Good size sitting/dining room with casement door opening on to a small area of communal garden
- Fitted kitchen with view overlooking the front of the property
- Spacious bedroom with recessed mirror fronted wardrobe
- Fully tiled shower room with walk in shower
- Delightful communal gardens
- Communal residents and visitors parking on a first come first served basis
- NO FORWARD CHAIN
- Tenure: We understand from the vendor the lease is 125 year dating from 1<sup>st</sup> January 1995
- Service charge: We understand from the vendor the service charges for 1.9.20 28.2.21 are £1,212.25
- Ground rent: We understand from the vendor is £275 every six months