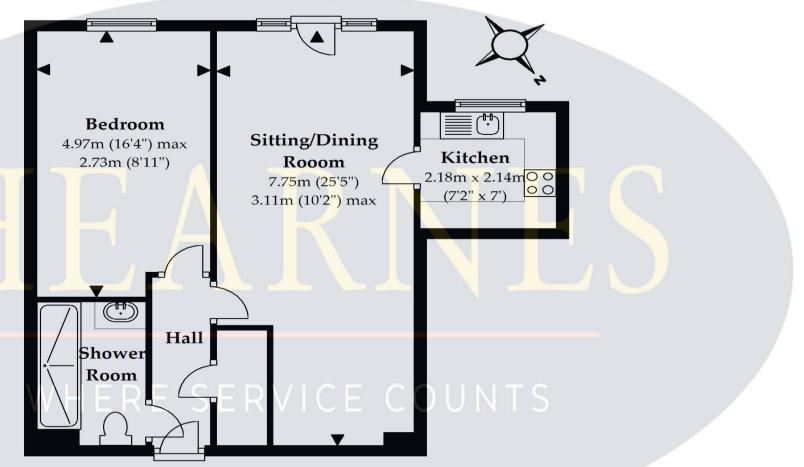

Approx. 50.9 sq. metres (547.8 sq. feet)

**Total area:** approx. 50.9 sq. metres (547.8 sq. feet)

Plan not to scale and for illustrative purposes only.All internal spaces attached to the main property are included in the floor area stated. Dimensions, north point and all other items are approximate and should not be relied upon. 3D plans do not represent the state of the property. LJT Surveying Ringwood