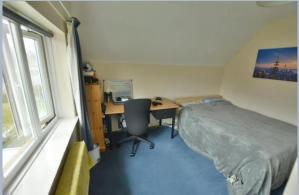

- Large tiled entrance hallway with under stairs cupboard
- Spacious sitting room enjoying a dual aspect with double glazed patio door overlooking the garden
- Superb open plan kitchen/lifestyle room. Kitchen with range of base and eye level units with pan drawers, space for appliances and range cooker with extractor fan over, space for table and chairs and sofas, square arch to sitting room
- Playroom/study off the sitting room with French doors to garden, connecting door to shower
- Modern shower room with double shower cubicle, vanity unit with wash hand basin, WC and heated ladder style towel rail
- Snug/bedroom four with open fireplace and front aspect window with connecting door to shower room
- Three good size bedrooms upstairs, main bedroom with stripped wood flooring enjoying a dual aspect
- Double glazing and gas heating
- Outside: Tarmac driveway giving ample off road parking. The front garden laid to lawn with pathway to front door enclosed by high hedging and tree border. The rear garden is of a good size with patio area and large lawn with shrub and tree borders and garden shed