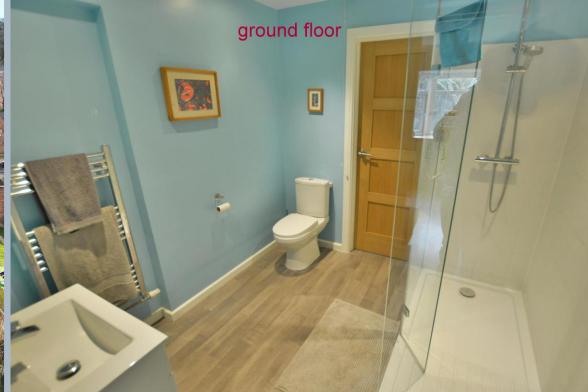

- Large tiled entrance hallway with under stairs cupboard
- Spacious sitting room enjoying a dual aspect with double glazed patio door overlooking the garden
- Superb open plan kitchen/lifestyle room. Kitchen with range of base and eye level units with pan drawers, space for appliances and range cooker with extractor fan over, space for table and chairs and sofas, square arch to sitting room
- Playroom/study off the sitting room with French doors to garden, connecting door to shower
- Modern shower room with double shower cubicle, vanity unit with wash hand basin, WC and heated ladder style towel rail
- Snug/bedroom four with open fireplace and front aspect window with connecting door to shower room
- Three good size bedrooms upstairs, main bedroom with stripped wood flooring enjoying a dual aspect
- Double glazing and gas heating
- Outside: Tarmac driveway giving ample off road parking. The front garden laid to lawn with pathway to front door enclosed by high hedging and tree border. The rear garden is of a good size with patio area and large lawn with shrub and tree borders and garden shed