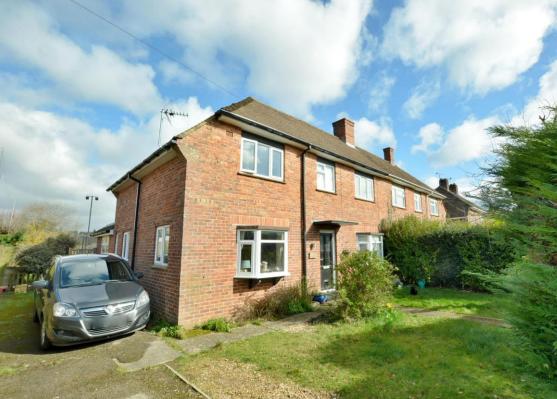

## Wimborne, Dorset, BH21 2AU FREEHOLD PRICE GUIDE: £425,000

A well presented and deceptively spacious four bedroom, two reception room semi detached home with versatile accommodation on a good size plot with ample off road parking.

- Large tiled entrance hallway with under stairs cupboard
- Spacious sitting room enjoying a dual aspect with double glazed patio door overlooking the garden
- Superb open plan kitchen/lifestyle room. Kitchen with range of base and eye level units with pan drawers, space for appliances and range cooker with extractor fan over, space for table and chairs and sofas, square arch to sitting room
- Playroom/study off the sitting room with French doors to garden, connecting door to shower
- Modern shower room with double shower cubicle, vanity unit with wash hand basin, WC and heated ladder style towel rail
- Snug/bedroom four with open fireplace and front aspect window with connecting door to shower room
- Three good size bedrooms upstairs, main bedroom with stripped wood flooring enjoying a dual aspect
- Double glazing and gas heating
- Outside: Tarmac driveway giving ample off road parking. The front garden laid to lawn with pathway to front door enclosed by high hedging and tree border. The rear garden is of a good size with patio area and large lawn with shrub and tree borders and garden shed