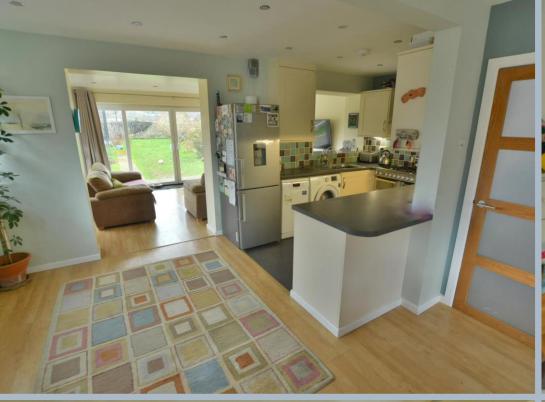

- Large tiled entrance hallway with under stairs cupboard
- Spacious sitting room enjoying a dual aspect with double glazed patio door overlooking the garden
- Superb open plan kitchen/lifestyle room. Kitchen with range of base and eye level units with pan drawers, space for appliances and range cooker with extractor fan over, space for table and chairs and sofas, square arch to sitting room
- Playroom/study off the sitting room with French doors to garden, connecting door to shower
- Modern shower room with double shower cubicle, vanity unit with wash hand basin, WC and heated ladder style towel rail
- Snug/bedroom four with open fireplace and front aspect window with connecting door to shower room
- Three good size bedrooms upstairs, main bedroom with stripped wood flooring enjoying a dual aspect
- Double glazing and gas heating
- Outside: Tarmac driveway giving ample off road parking. The front garden laid to lawn with pathway to front door enclosed by high hedging and tree border. The rear garden is of a good size with patio area and large lawn with shrub and tree borders and garden shed