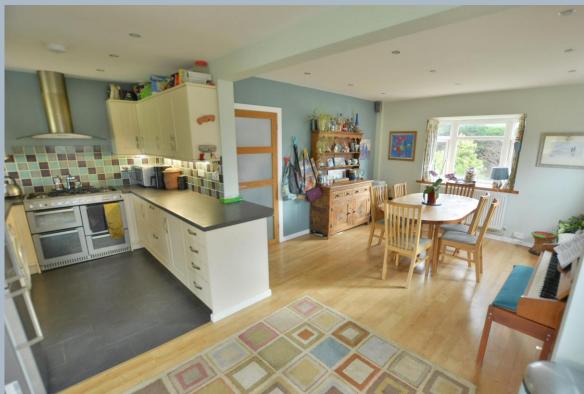

- Large tiled entrance hallway with under stairs cupboard
- Spacious sitting room enjoying a dual aspect with double glazed patio door overlooking the garden
- Superb open plan kitchen/lifestyle room. Kitchen with range of base and eye level units with pan drawers, space for appliances and range cooker with extractor fan over, space for table and chairs and sofas, square arch to sitting room
- Playroom/study off the sitting room with French doors to garden, connecting door to shower
- Modern shower room with double shower cubicle, vanity unit with wash hand basin, WC and heated ladder style towel rail
- Snug/bedroom four with open fireplace and front aspect window with connecting door to shower room
- Three good size bedrooms upstairs, main bedroom with stripped wood flooring enjoying a dual aspect
- Double glazing and gas heating
- Outside: Tarmac driveway giving ample off road parking. The front garden laid to lawn with pathway to front door enclosed by high hedging and tree border. The rear garden is of a good size with patio area and large lawn with shrub and tree borders and garden shed