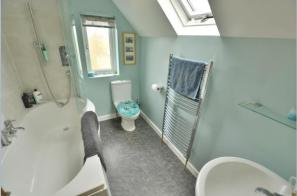

- Large tiled entrance hallway with under stairs cupboard
- Spacious sitting room enjoying a dual aspect with double glazed patio door overlooking the garden
- Superb open plan kitchen/lifestyle room. Kitchen with range of base and eye level units with pan drawers, space for appliances and range cooker with extractor fan over, space for table and chairs and sofas, square arch to sitting room
- Playroom/study off the sitting room with French doors to garden, connecting door to shower
- Modern shower room with double shower cubicle, vanity unit with wash hand basin, WC and heated ladder style towel rail
- Snug/bedroom four with open fireplace and front aspect window with connecting door to shower room
- Three good size bedrooms upstairs, main bedroom with stripped wood flooring enjoying a dual aspect
- Double glazing and gas heating
- Outside: Tarmac driveway giving ample off road parking. The front garden laid to lawn with pathway to front door enclosed by high hedging and tree border. The rear garden is of a good size with patio area and large lawn with shrub and tree borders and garden shed