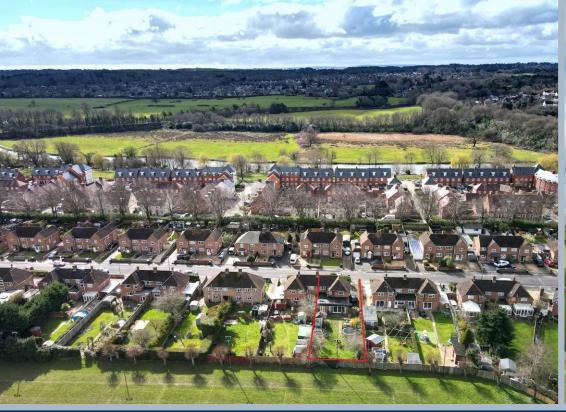

## Wimborne, Dorset, BH21 2AU FREEHOLD PRICE GUIDE: £425,000

A well presented and deceptively spacious four bedroom, two reception room semi detached home with versatile accommodation on a good size plot with ample off road parking.

- Large tiled entrance hallway with under stairs cupboard
- Spacious sitting room enjoying a dual aspect with double glazed patio door overlooking the garden
- Superb open plan kitchen/lifestyle room. Kitchen with range of base and eye level units with pan drawers, space for appliances and range cooker with extractor fan over, space for table and chairs and sofas, square arch to sitting room
- Playroom/study off the sitting room with French doors to garden, connecting door to shower
- Modern shower room with double shower cubicle, vanity unit with wash hand basin, WC and heated ladder style towel rail
- Snug/bedroom four with open fireplace and front aspect window with connecting door to shower room
- Three good size bedrooms upstairs, main bedroom with stripped wood flooring enjoying a dual aspect
- Double glazing and gas heating
- Outside: Tarmac driveway giving ample off road parking. The front garden laid to lawn with pathway to front door enclosed by high hedging and tree border. The rear garden is of a good size with patio area and large lawn with shrub and tree borders and garden shed