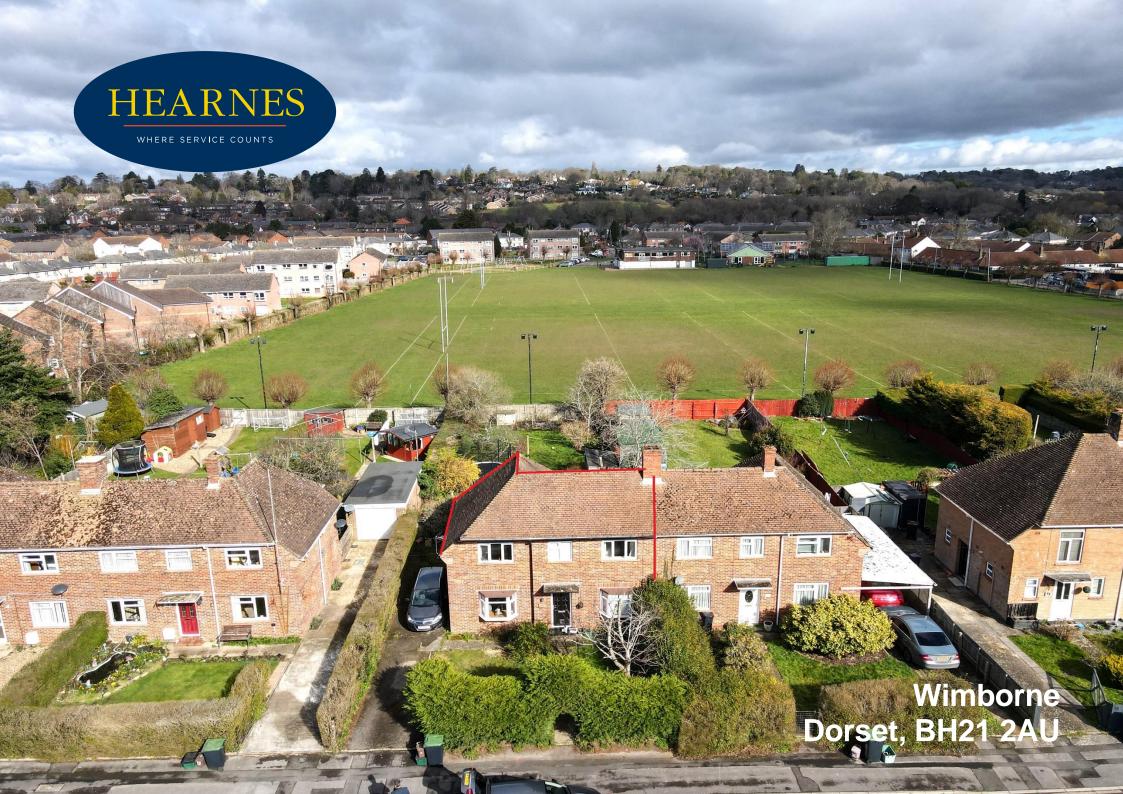

## Wimborne, Dorset, BH21 2AU FREEHOLD PRICE GUIDE: £425,000

A well presented and deceptively spacious four bedroom, two reception room semi detached home with versatile accommodation on a good size plot with ample off road parking.

- Large tiled entrance hallway with under stairs cupboard
- Spacious sitting room enjoying a dual aspect with double glazed patio door overlooking the garden
- Superb open plan kitchen/lifestyle room. Kitchen with range of base and eye level units with pan drawers, space for appliances and range cooker with extractor fan over, space for table and chairs and sofas, square arch to sitting room
- Playroom/study off the sitting room with French doors to garden, connecting door to shower
- Modern shower room with double shower cubicle, vanity unit with wash hand basin, WC and heated ladder style towel rail
- Snug/bedroom four with open fireplace and front aspect window with connecting door to shower room
- Three good size bedrooms upstairs, main bedroom with stripped wood flooring enjoying a dual aspect
- Double glazing and gas heating
- Outside: Tarmac driveway giving ample off road parking. The front garden laid to lawn with pathway to front door enclosed by high hedging and tree border. The rear garden is of a good size with patio area and large lawn with shrub and tree borders and garden shed

The location of the property combines the advantage of town with easy access to open countryside and the river Stour nearby. Wimborne town centre is approximately 2 miles where there are a number of shops, restaurants, public houses and the popular Tivoli theatre.