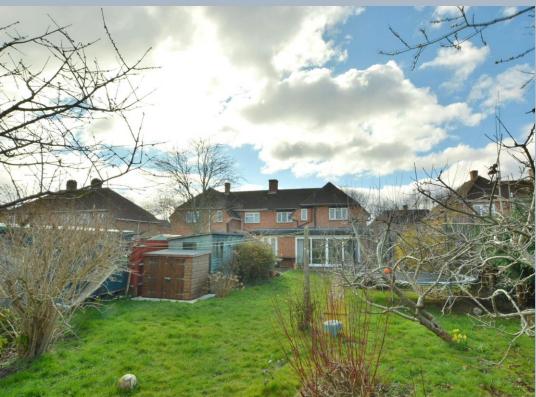

- Large tiled entrance hallway with under stairs cupboard
- Spacious sitting room enjoying a dual aspect with double glazed patio door overlooking the garden
- Superb open plan kitchen/lifestyle room. Kitchen with range of base and eye level units with pan drawers, space for appliances and range cooker with extractor fan over, space for table and chairs and sofas, square arch to sitting room
- Playroom/study off the sitting room with French doors to garden, connecting door to shower
- Modern shower room with double shower cubicle, vanity unit with wash hand basin, WC and heated ladder style towel rail
- Snug/bedroom four with open fireplace and front aspect window with connecting door to shower room
- Three good size bedrooms upstairs, main bedroom with stripped wood flooring enjoying a dual aspect
- Double glazing and gas heating
- Outside: Tarmac driveway giving ample off road parking. The front garden laid to lawn with pathway to front door enclosed by high hedging and tree border. The rear garden is of a good size with patio area and large lawn with shrub and tree borders and garden shed