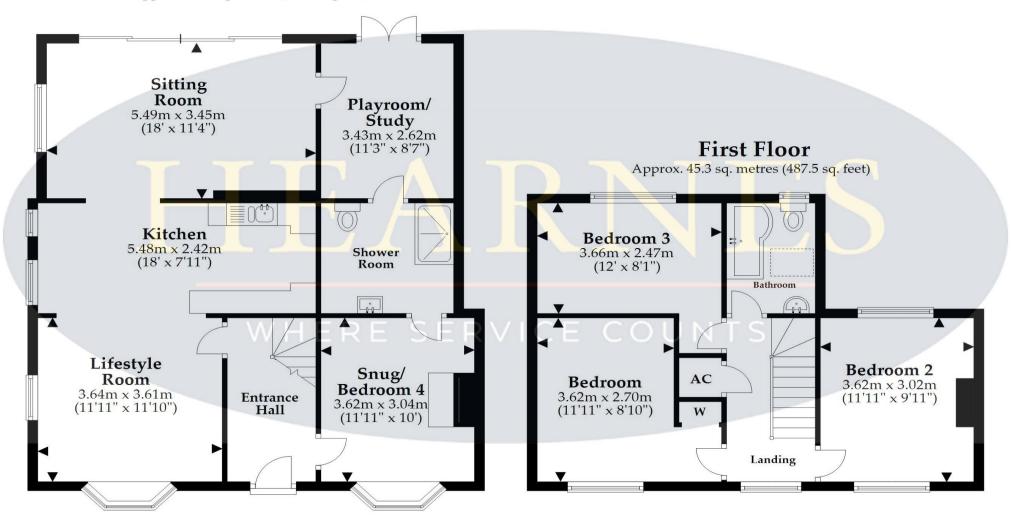

Total area: approx. 126.7 sq. metres (1363.7 sq. feet)

This plan is not to scale and it is for general guidance only. LJT Surveying Ltd Ringwood