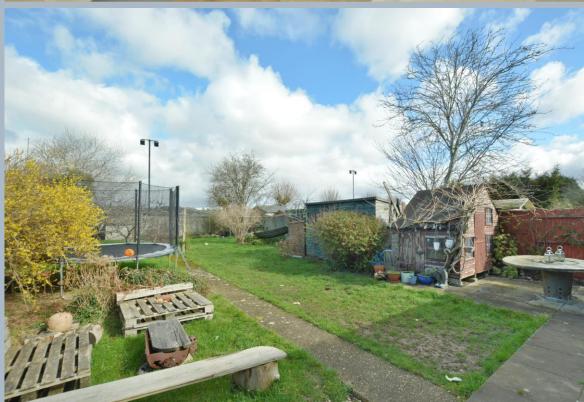

- Large tiled entrance hallway with under stairs cupboard
- Spacious sitting room enjoying a dual aspect with double glazed patio door overlooking the garden
- Superb open plan kitchen/lifestyle room. Kitchen with range of base and eye level units with pan drawers, space for appliances and range cooker with extractor fan over, space for table and chairs and sofas, square arch to sitting room
- Playroom/study off the sitting room with French doors to garden, connecting door to shower
- Modern shower room with double shower cubicle, vanity unit with wash hand basin, WC and heated ladder style towel rail
- Snug/bedroom four with open fireplace and front aspect window with connecting door to shower room
- Three good size bedrooms upstairs, main bedroom with stripped wood flooring enjoying a dual aspect
- Double glazing and gas heating
- Outside: Tarmac driveway giving ample off road parking. The front garden laid to lawn with pathway to front door enclosed by high hedging and tree border. The rear garden is of a good size with patio area and large lawn with shrub and tree borders and garden shed