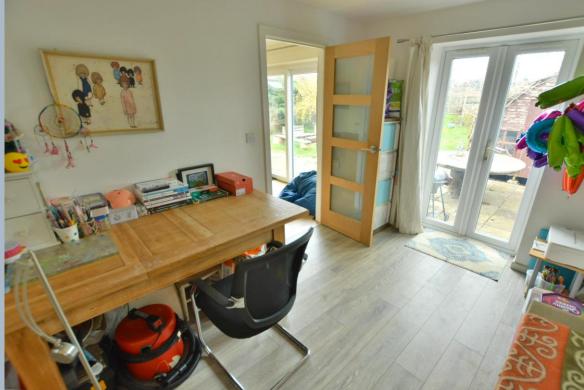

- Large tiled entrance hallway with under stairs cupboard
- Spacious sitting room enjoying a dual aspect with double glazed patio door overlooking the garden
- Superb open plan kitchen/lifestyle room. Kitchen with range of base and eye level units with pan drawers, space for appliances and range cooker with extractor fan over, space for table and chairs and sofas, square arch to sitting room
- Playroom/study off the sitting room with French doors to garden, connecting door to shower
- Modern shower room with double shower cubicle, vanity unit with wash hand basin, WC and heated ladder style towel rail
- Snug/bedroom four with open fireplace and front aspect window with connecting door to shower room
- Three good size bedrooms upstairs, main bedroom with stripped wood flooring enjoying a dual aspect
- Double glazing and gas heating
- Outside: Tarmac driveway giving ample off road parking. The front garden laid to lawn with pathway to front door enclosed by high hedging and tree border. The rear garden is of a good size with patio area and large lawn with shrub and tree borders and garden shed