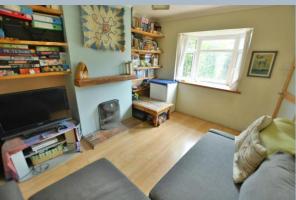

- Large tiled entrance hallway with under stairs cupboard
- Spacious sitting room enjoying a dual aspect with double glazed patio door overlooking the garden
- Superb open plan kitchen/lifestyle room. Kitchen with range of base and eye level units with pan drawers, space for appliances and range cooker with extractor fan over, space for table and chairs and sofas, square arch to sitting room
- Playroom/study off the sitting room with French doors to garden, connecting door to shower
- Modern shower room with double shower cubicle, vanity unit with wash hand basin, WC and heated ladder style towel rail
- Snug/bedroom four with open fireplace and front aspect window with connecting door to shower room
- Three good size bedrooms upstairs, main bedroom with stripped wood flooring enjoying a dual aspect
- Double glazing and gas heating
- Outside: Tarmac driveway giving ample off road parking. The front garden laid to lawn with pathway to front door enclosed by high hedging and tree border. The rear garden is of a good size with patio area and large lawn with shrub and tree borders and garden shed