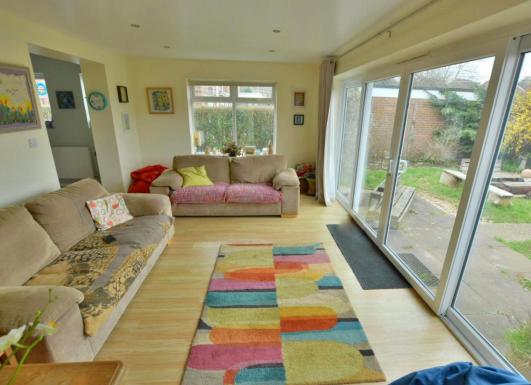

- Large tiled entrance hallway with under stairs cupboard
- Spacious sitting room enjoying a dual aspect with double glazed patio door overlooking the garden
- Superb open plan kitchen/lifestyle room. Kitchen with range of base and eye level units with pan drawers, space for appliances and range cooker with extractor fan over, space for table and chairs and sofas, square arch to sitting room
- Playroom/study off the sitting room with French doors to garden, connecting door to shower
- Modern shower room with double shower cubicle, vanity unit with wash hand basin, WC and heated ladder style towel rail
- Snug/bedroom four with open fireplace and front aspect window with connecting door to shower room
- Three good size bedrooms upstairs, main bedroom with stripped wood flooring enjoying a dual aspect
- Double glazing and gas heating
- Outside: Tarmac driveway giving ample off road parking. The front garden laid to lawn with pathway to front door enclosed by high hedging and tree border. The rear garden is of a good size with patio area and large lawn with shrub and tree borders and garden shed