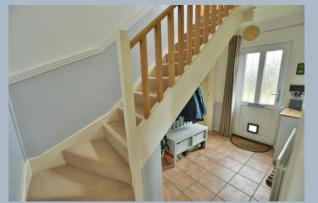

- Large tiled entrance hallway with under stairs cupboard
- Spacious sitting room enjoying a dual aspect with double glazed patio door overlooking the garden
- Superb open plan kitchen/lifestyle room. Kitchen with range of base and eye level units with pan drawers, space for appliances and range cooker with extractor fan over, space for table and chairs and sofas, square arch to sitting room
- Playroom/study off the sitting room with French doors to garden, connecting door to shower
- Modern shower room with double shower cubicle, vanity unit with wash hand basin, WC and heated ladder style towel rail
- Snug/bedroom four with open fireplace and front aspect window with connecting door to shower room
- Three good size bedrooms upstairs, main bedroom with stripped wood flooring enjoying a dual aspect
- Double glazing and gas heating
- Outside: Tarmac driveway giving ample off road parking. The front garden laid to lawn with pathway to front door enclosed by high hedging and tree border. The rear garden is of a good size with patio area and large lawn with shrub and tree borders and garden shed