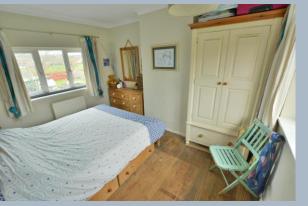

- Large tiled entrance hallway with under stairs cupboard
- Spacious sitting room enjoying a dual aspect with double glazed patio door overlooking the garden
- Superb open plan kitchen/lifestyle room. Kitchen with range of base and eye level units with pan drawers, space for appliances and range cooker with extractor fan over, space for table and chairs and sofas, square arch to sitting room
- Playroom/study off the sitting room with French doors to garden, connecting door to shower
- Modern shower room with double shower cubicle, vanity unit with wash hand basin, WC and heated ladder style towel rail
- Snug/bedroom four with open fireplace and front aspect window with connecting door to shower room
- Three good size bedrooms upstairs, main bedroom with stripped wood flooring enjoying a dual aspect
- Double glazing and gas heating
- Outside: Tarmac driveway giving ample off road parking. The front garden laid to lawn with pathway to front door enclosed by high hedging and tree border. The rear garden is of a good size with patio area and large lawn with shrub and tree borders and garden shed