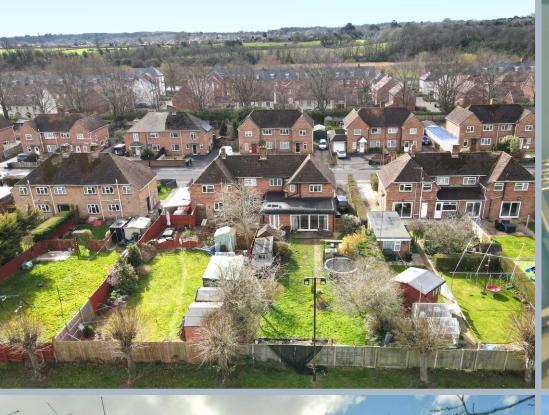

## Wimborne, Dorset, BH21 2AU FREEHOLD PRICE GUIDE: £425,000

A well presented and deceptively spacious four bedroom, two reception room semi detached home with versatile accommodation on a good size plot with ample off road parking.

- Large tiled entrance hallway with under stairs cupboard
- Spacious sitting room enjoying a dual aspect with double glazed patio door overlooking the garden
- Superb open plan kitchen/lifestyle room. Kitchen with range of base and eye level units with pan drawers, space for appliances and range cooker with extractor fan over, space for table and chairs and sofas, square arch to sitting room
- Playroom/study off the sitting room with French doors to garden, connecting door to shower
- Modern shower room with double shower cubicle, vanity unit with wash hand basin, WC and heated ladder style towel rail
- Snug/bedroom four with open fireplace and front aspect window with connecting door to shower room
- Three good size bedrooms upstairs, main bedroom with stripped wood flooring enjoying a dual aspect
- Double glazing and gas heating
- Outside: Tarmac driveway giving ample off road parking. The front garden laid to lawn with pathway to front door enclosed by high hedging and tree border. The rear garden is of a good size with patio area and large lawn with shrub and tree borders and garden shed