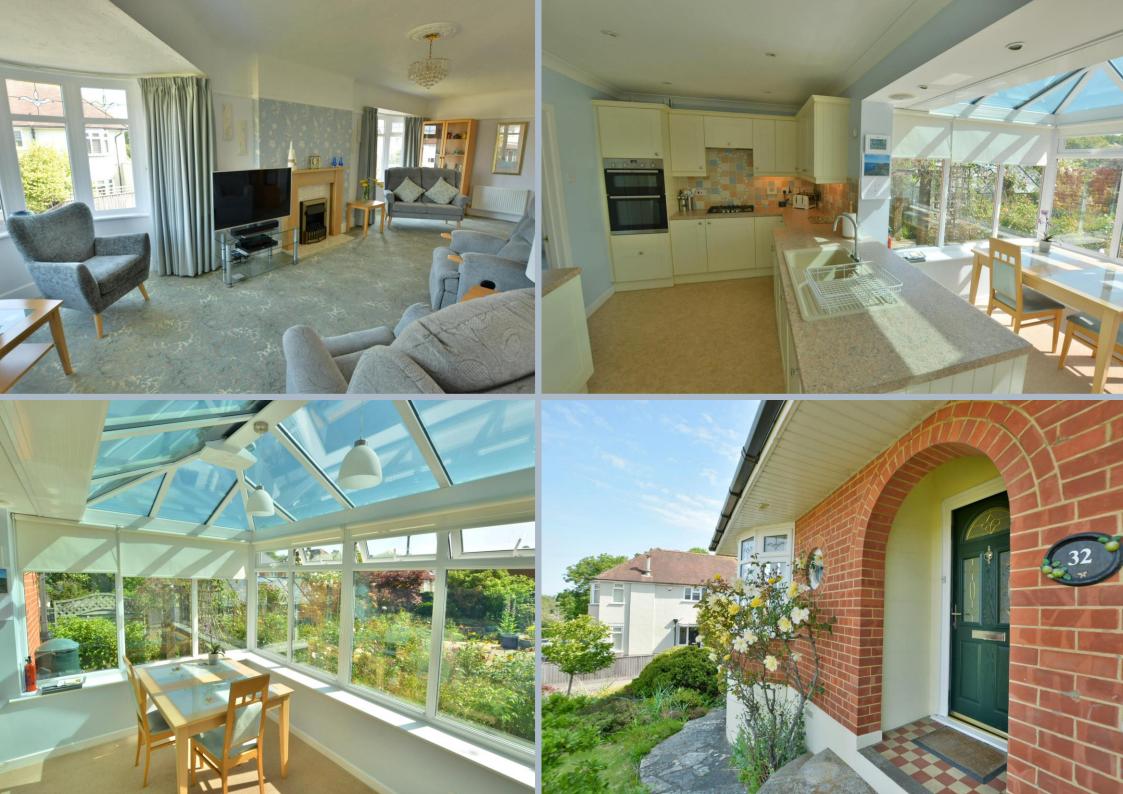

- Entrance storm porch leading to spacious entrance hallway
- Large sitting room with two feature bay windows enjoying views towards
   Wimborne
- Modern kitchen with range of base and eye level units with complementary worktops, inset four ring gas hob and electric oven and grill, space for dishwasher, washing machine and fridge/freezer
- Connecting conservatory provides space for table and chairs with door to garden
- Downstairs shower room with shower cubicle, wash hand basin and WC
- Two ground floor double bedrooms, bedroom two with feature bay window and bedroom three with fitted wardrobes
- First floor impressive main bedroom with fitted wardrobes and storage in the eaves
- Modern bathroom with bath and shower attachment, wash hand basin and WC
- Double glazing and gas heating
- Elevated position enjoying views towards Wimborne
- Outside: The front garden is tiered with well established mature shrubs and plants with steps leading to the front porch. A path and garden wrap round the side of the property to the rear garden that is mainly laid to patio, again with mature and established flower and shrub borders with pergola and gazebo providing ideal area for al fresco dining. There is then a greenhouse and shed. To the rear of the property ample off road parking can be found leading to double garage