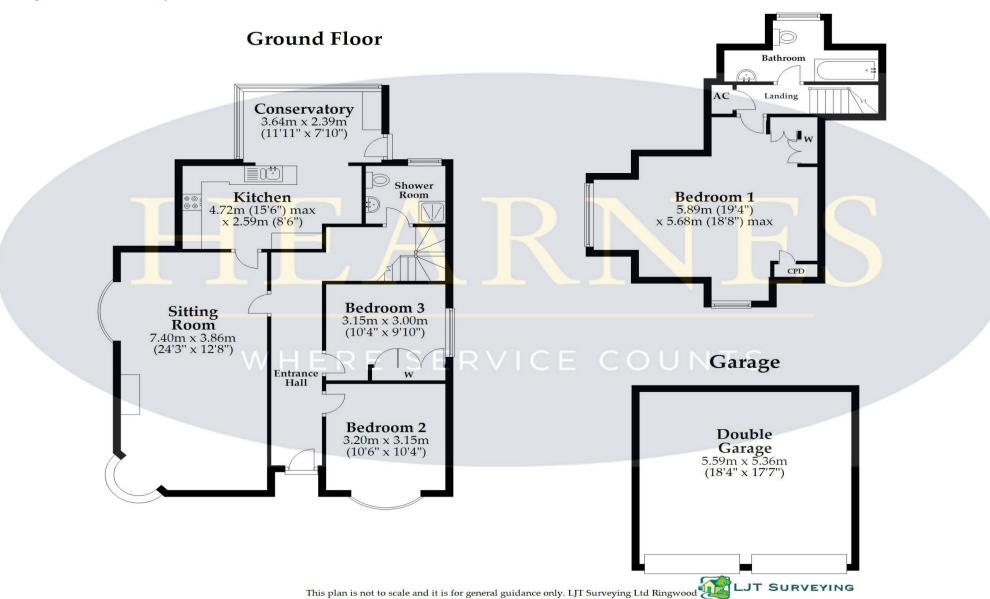

## Wimborne, Dorset, BH21 1QH FREEHOLD PRICE: £575,000

A well presented and spacious three double bedroom chalet style detached home with superb kitchen/conservatory area situated on an elevated corner plot with ample off road parking and double garage.

- Entrance storm porch leading to spacious entrance hallway
- Large sitting room with two feature bay windows enjoying views towards
   Wimborne
- Modern kitchen with range of base and eye level units with complementary worktops, inset four ring gas hob and electric oven and grill, space for dishwasher, washing machine and fridge/freezer
- Connecting conservatory provides space for table and chairs with door to garden
- Downstairs shower room with shower cubicle, wash hand basin and WC
- Two ground floor double bedrooms, bedroom two with feature bay window and bedroom three with fitted wardrobes
- First floor impressive main bedroom with fitted wardrobes and storage in the eaves
- Modern bathroom with bath and shower attachment, wash hand basin and WC
- Double glazing and gas heating
- Elevated position enjoying views towards Wimborne
- Outside: The front garden is tiered with well established mature shrubs and plants with steps leading to the front porch. A path and garden wrap round the side of the property to the rear garden that is mainly laid to patio, again with mature and established flower and shrub borders with pergola and gazebo providing ideal area for al fresco dining. There is then a greenhouse and shed. To the rear of the property ample off road parking can be found leading to double garage

## **First Floor**