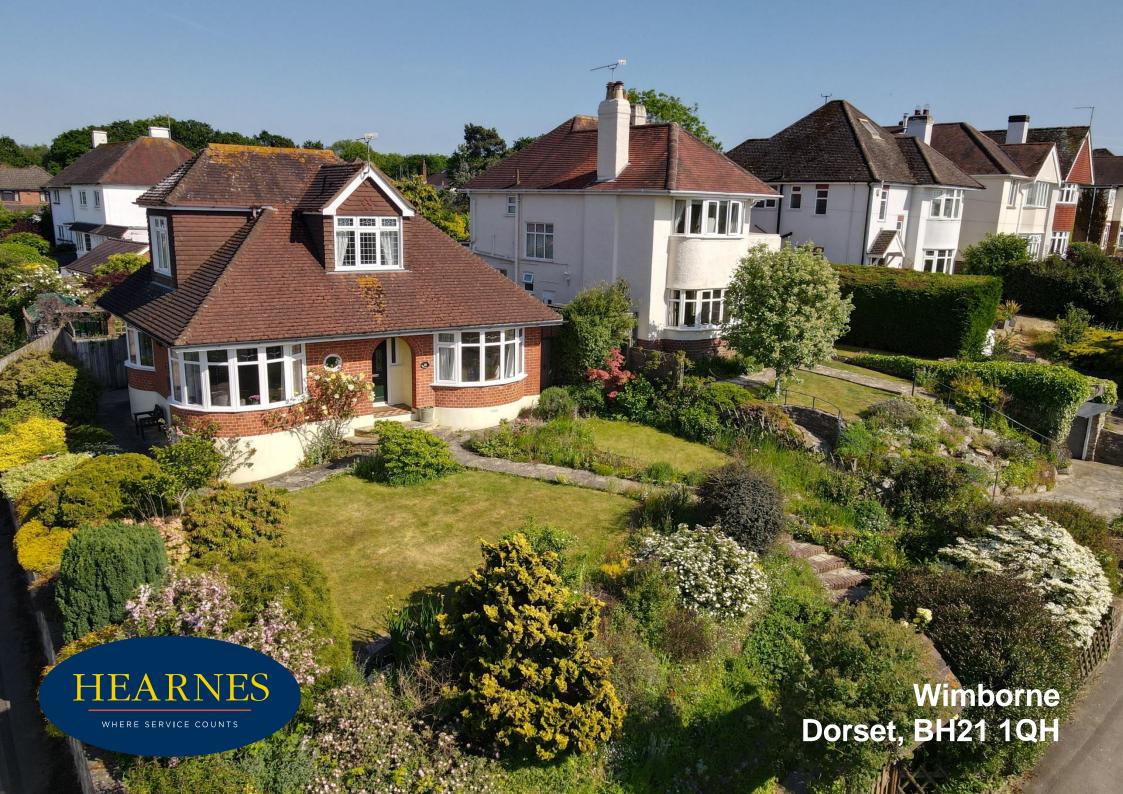

## Wimborne, Dorset, BH21 1QH FREEHOLD PRICE: £575,000

A well presented and spacious three double bedroom chalet style detached home with superb kitchen/conservatory area situated on an elevated corner plot with ample off road parking and double garage.

- Entrance storm porch leading to spacious entrance hallway
- Large sitting room with two feature bay windows enjoying views towards
   Wimborne
- Modern kitchen with range of base and eye level units with complementary worktops, inset four ring gas hob and electric oven and grill, space for dishwasher, washing machine and fridge/freezer
- Connecting conservatory provides space for table and chairs with door to garden
- Downstairs shower room with shower cubicle, wash hand basin and WC
- Two ground floor double bedrooms, bedroom two with feature bay window and bedroom three with fitted wardrobes
- First floor impressive main bedroom with fitted wardrobes and storage in the eaves
- Modern bathroom with bath and shower attachment, wash hand basin and WC
- Double glazing and gas heating
- Elevated position enjoying views towards Wimborne
- Outside: The front garden is tiered with well established mature shrubs and plants with steps leading to the front porch. A path and garden wrap round the side of the property to the rear garden that is mainly laid to patio, again with mature and established flower and shrub borders with pergola and gazebo providing ideal area for al fresco dining. There is then a greenhouse and shed. To the rear of the property ample off road parking can be found leading to double garage