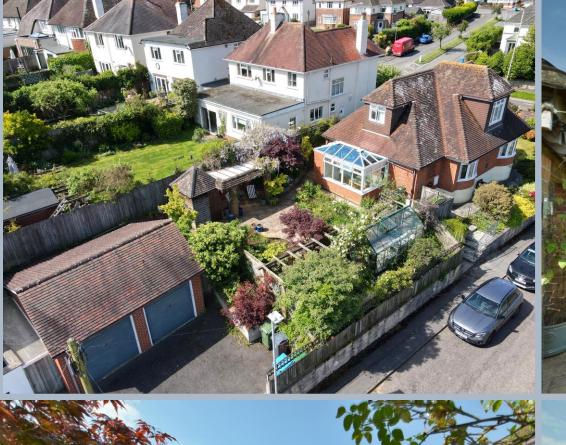

## Wimborne, Dorset, BH21 1QH FREEHOLD PRICE: £575,000

A well presented and spacious three double bedroom chalet style detached home with superb kitchen/conservatory area situated on an elevated corner plot with ample off road parking and double garage.

- Entrance storm porch leading to spacious entrance hallway
- Large sitting room with two feature bay windows enjoying views towards
   Wimborne
- Modern kitchen with range of base and eye level units with complementary worktops, inset four ring gas hob and electric oven and grill, space for dishwasher, washing machine and fridge/freezer
- Connecting conservatory provides space for table and chairs with door to garden
- Downstairs shower room with shower cubicle, wash hand basin and WC
- Two ground floor double bedrooms, bedroom two with feature bay window and bedroom three with fitted wardrobes
- First floor impressive main bedroom with fitted wardrobes and storage in the eaves
- Modern bathroom with bath and shower attachment, wash hand basin and WC
- Double glazing and gas heating
- Elevated position enjoying views towards Wimborne
- Outside: The front garden is tiered with well established mature shrubs and plants with steps leading to the front porch. A path and garden wrap round the side of the property to the rear garden that is mainly laid to patio, again with mature and established flower and shrub borders with pergola and gazebo providing ideal area for al fresco dining. There is then a greenhouse and shed. To the rear of the property ample off road parking can be found leading to double garage