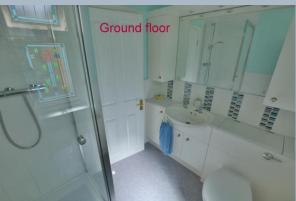

- Entrance storm porch leading to spacious entrance hallway
- Large sitting room with two feature bay windows enjoying views towards
   Wimborne
- Modern kitchen with range of base and eye level units with complementary worktops, inset four ring gas hob and electric oven and grill, space for dishwasher, washing machine and fridge/freezer
- Connecting conservatory provides space for table and chairs with door to garden
- Downstairs shower room with shower cubicle, wash hand basin and WC
- Two ground floor double bedrooms, bedroom two with feature bay window and bedroom three with fitted wardrobes
- First floor impressive main bedroom with fitted wardrobes and storage in the eaves
- Modern bathroom with bath and shower attachment, wash hand basin and WC
- Double glazing and gas heating
- Elevated position enjoying views towards Wimborne
- Outside: The front garden is tiered with well established mature shrubs and plants with steps leading to the front porch. A path and garden wrap round the side of the property to the rear garden that is mainly laid to patio, again with mature and established flower and shrub borders with pergola and gazebo providing ideal area for al fresco dining. There is then a greenhouse and shed. To the rear of the property ample off road parking can be found leading to double garage