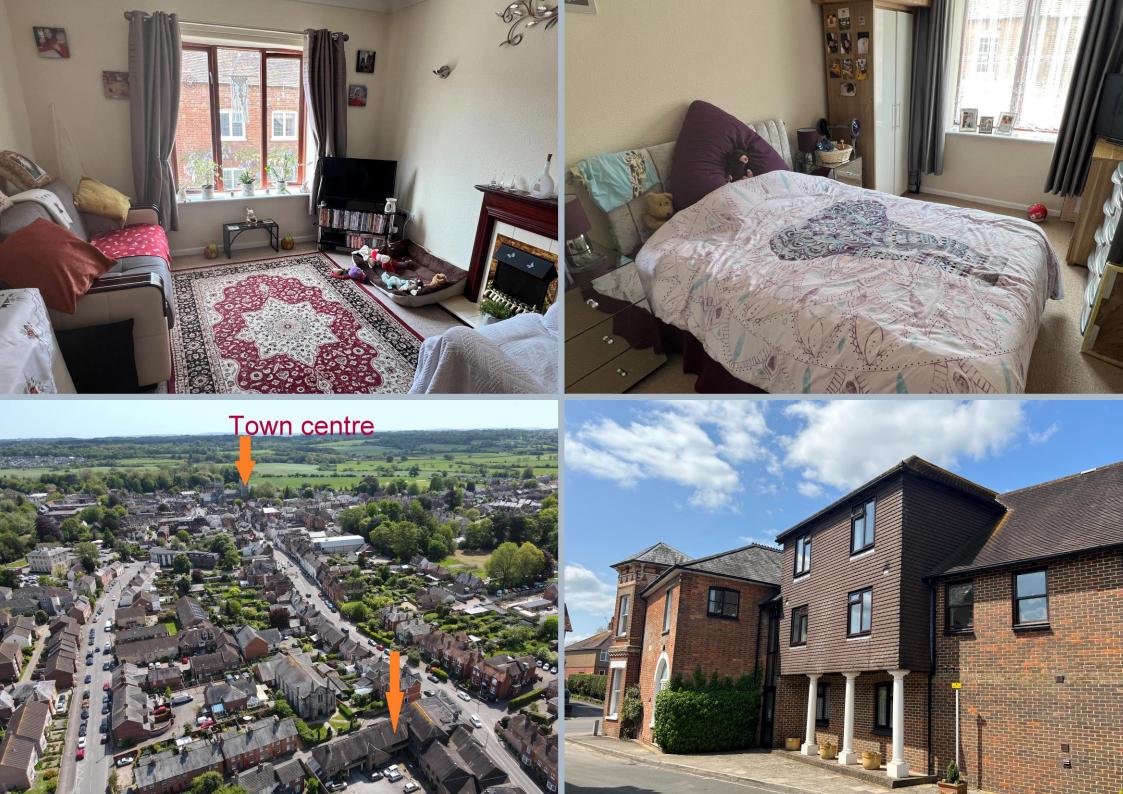

## Wimborne, Dorset, BH21 1PP LEASEHOLD PRICE £90,000

A well presented and good size one bedroom first floor retirement apartment situated within a stone's throw of the town centre.

- Popular retirement complex for the over 60's
- Residents lounge, guest suite and communal laundry room
- Good size sitting/dining room with front aspect window
- Open plan kitchen with range of base and eye level units with inset hob and oven, space for fridge freezer
- Main bedroom with built in wardrobe
- Shower room with corner shower unit, wash hand basin and WC
- Sealed unit double glazing and night storage heaters
- Communal garden patio area with seating
- Tenure: Leasehold We understand from the vendor that there is 64 years remaining
- Maintenance: We understand from the vendor this is £1,950.50 for the period January – June 2023 (six month period)
- Ground rent: We understand from the vendor this is £75 per annum

The location of the property combines the advantage of town with easy access to open countryside and the river Stour nearby. Wimborne town centre is within walking distance where there are a number of shops, restaurants, public houses and the popular Tivoli theatre.