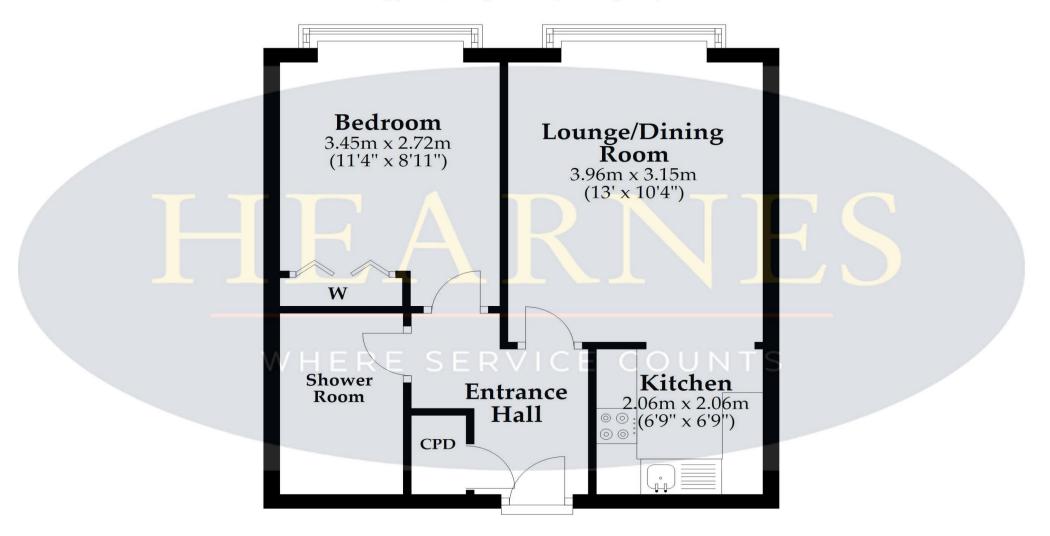

## **Ground Floor**

Approx. 37.0 sq. metres (398.8 sq. feet)

## Total area: approx. 37.0 sq. metres (398.8 sq. feet)

This plan is not to scale and it is for general guidance only. LJT Surveying Ltd Ringwood 迎

d

6 Cook Row, Wimborne, Dorset BH21 1LB Tel: 01202 842922 Email: wimborne@hearnes.com www.hearnes.com OFFICES ALSO AT: BOURNEMOUTH, FERNDOWN, POOLE & RINGWOOD