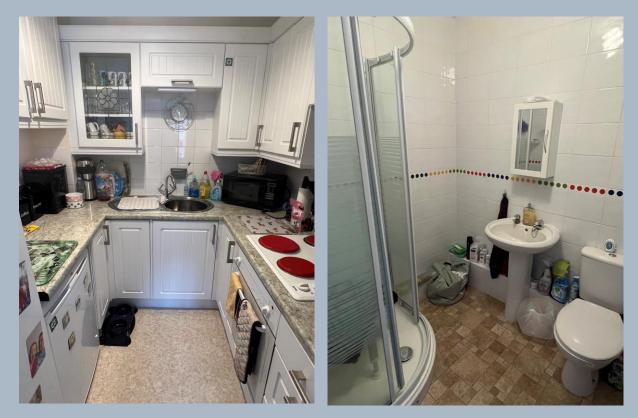

## Wimborne, Dorset, BH21 1PP LEASEHOLD PRICE £90,000

A well presented and good size one bedroom first floor retirement apartment situated within a stone's throw of the town centre.

- Popular retirement complex for the over 60's
- Residents lounge, guest suite and communal laundry room
- Good size sitting/dining room with front aspect window
- Open plan kitchen with range of base and eye level units with inset hob and oven, space for fridge freezer
- Main bedroom with built in wardrobe
- Shower room with corner shower unit, wash hand basin and WC
- Sealed unit double glazing and night storage heaters
- Communal garden patio area with seating
- Tenure: Leasehold We understand from the vendor that there is 64 years remaining
- Maintenance: We understand from the vendor this is £1,950.50 for the period January – June 2023 (six month period)
- Ground rent: We understand from the vendor this is £75 per annum