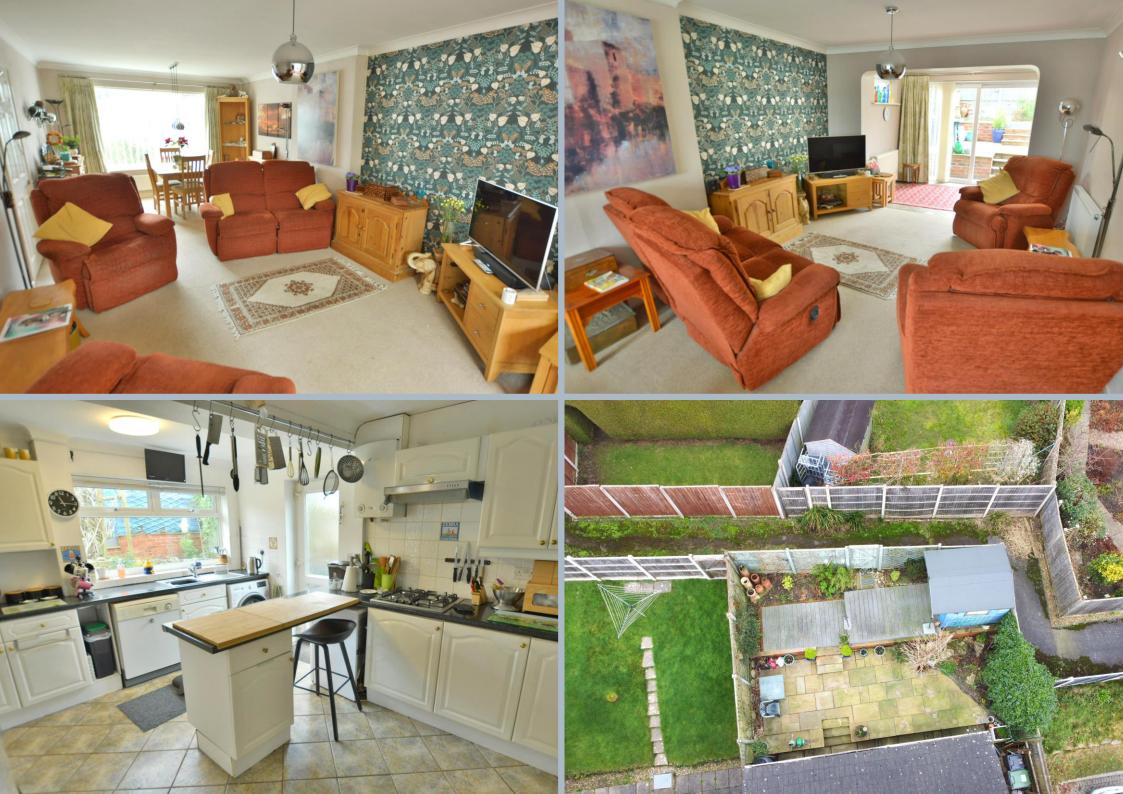

- Entrance porch with security light
- Entrance hallway with large under stairs storage cupboard
- Downstairs shower room with corner shower cubicle, wash hand basin, WC, heated ladder style towel rail, fully tiled walls and floor
- Spacious, extended sitting/dining room enjoying a dual aspect with patio door to garden
- Extended kitchen/breakfast room with range of base and eye level units and worktops, inset gas hob with extractor fan over, adjacent electric oven and grill, space for washing machine and dishwasher, breakfast bar, rear window and door to garden
- Three good size bedrooms, bedroom one and two with built in wardrobes and bedroom three/study with built in furniture
- Fully tiled family bathroom with bath and electric shower over, wash hand basin with fitted cupboard, WC and ladder style heated towel rail
- Double glazing and gas heating
- Outside: Front garden laid to shingle with mature shrub and rose bushes, off road parking leading to storage garage, side access with gate to rear garden. Rear garden has a small patio area with steps leading to further decking area with flower and shrub borders and to the rear a garden shed/summerhouse, enclosed by panelled fencing with rear pedestrian gate