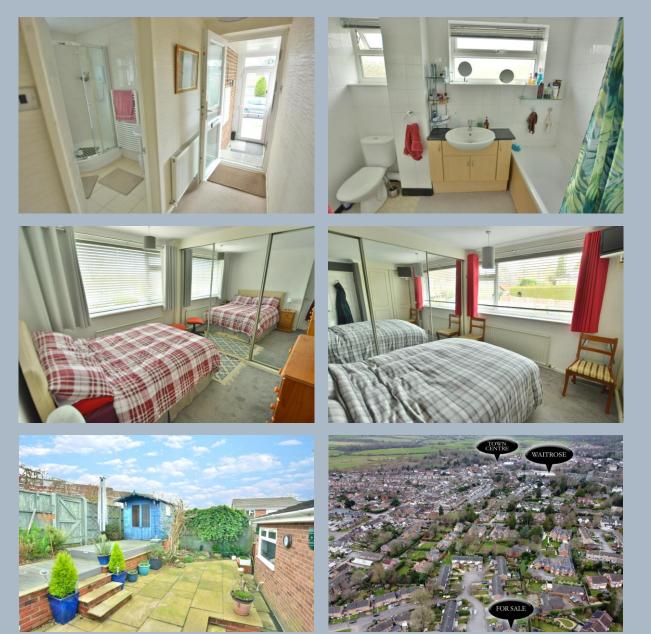

- Entrance porch with security light
- Entrance hallway with large under stairs storage cupboard
- Downstairs shower room with corner shower cubicle, wash hand basin, WC, heated ladder style towel rail, fully tiled walls and floor
- Spacious, extended sitting/dining room enjoying a dual aspect with patio door to garden
- Extended kitchen/breakfast room with range of base and eye level units and worktops, inset gas hob with extractor fan over, adjacent electric oven and grill, space for washing machine and dishwasher, breakfast bar, rear window and door to garden
- Three good size bedrooms, bedroom one and two with built in wardrobes and bedroom three/study with built in furniture
- Fully tiled family bathroom with bath and electric shower over, wash hand basin with fitted cupboard, WC and ladder style heated towel rail
- Double glazing and gas heating
- Outside: Front garden laid to shingle with mature shrub and rose bushes, off road parking leading to storage garage, side access with gate to rear garden. Rear garden has a small patio area with steps leading to further decking area with flower and shrub borders and to the rear a garden shed/summerhouse, enclosed by panelled fencing with rear pedestrian gate