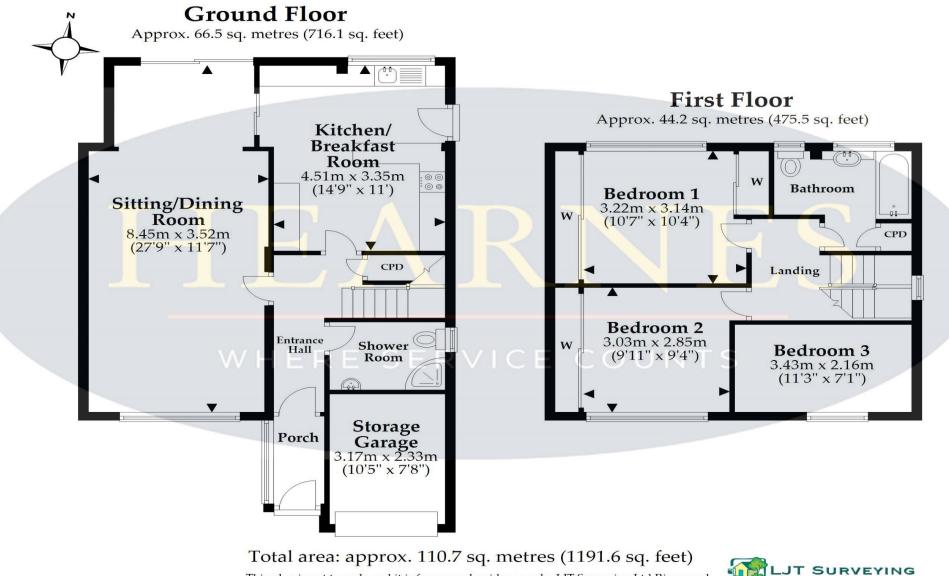

- Entrance porch with security light
- Entrance hallway with large under stairs storage cupboard
- Downstairs shower room with corner shower cubicle, wash hand basin, WC, heated ladder style towel rail, fully tiled walls and floor
- Spacious, extended sitting/dining room enjoying a dual aspect with patio door to garden
- Extended kitchen/breakfast room with range of base and eye level units and worktops, inset gas hob with extractor fan over, adjacent electric oven and grill, space for washing machine and dishwasher, breakfast bar, rear window and door to garden
- Three good size bedrooms, bedroom one and two with built in wardrobes and bedroom three/study with built in furniture
- Fully tiled family bathroom with bath and electric shower over, wash hand basin with fitted cupboard, WC and ladder style heated towel rail
- Double glazing and gas heating
- Outside: Front garden laid to shingle with mature shrub and rose bushes, off road parking leading to storage garage, side access with gate to rear garden. Rear garden has a small patio area with steps leading to further decking area with flower and shrub borders and to the rear a garden shed/summerhouse, enclosed by panelled fencing with rear pedestrian gate

This plan is not to scale and it is for general guidance only. LJT Surveying Ltd Ringwood

6 Cook Row, Wimborne, Dorset BH21 1LB Tel: 01202 842922 Email: wimborne@hearnes.com www.hearnes.com OFFICES ALSO AT: BOURNEMOUTH, FERNDOWN, POOLE & RINGWOOD