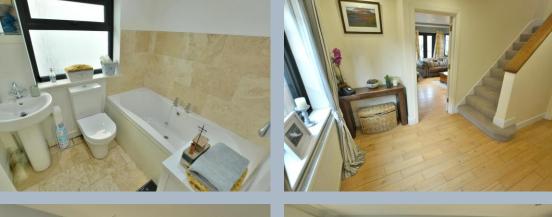

- Spacious entrance hallway with solid timber flooring
- Good size sitting room with matching flooring, dual aspect with fitted display shelving with concealed storage and bureau, triple glazed French doors into feature bay opening to the rear garden
- Large playroom with dual aspect, triple glazing
- Generous size kitchen/dining room with excellent range of base and eye level units and complementary worktops, space for appliances, space for table and chairs, side aspect triple glazed French doors, underfloor heating
- Rear lobby area with space for washing machine and tumble dryer
- Ground floor shower room with walk in shower, wash hand basin and WC
- Four good size bedrooms
- Modern bathroom with three piece suite (next to bathroom is a storage room which could easily be extended into the main bathroom to incorporate a shower)
- Outside: A block paved private driveway which serves three other properties giving access to off road parking to the front of the property. The rear garden enjoys a south westerly aspect where a paved patio area can be found with flat lawn area and to the rear a timber shed and further off road parking if required. The garden is enclosed by panel fencing.