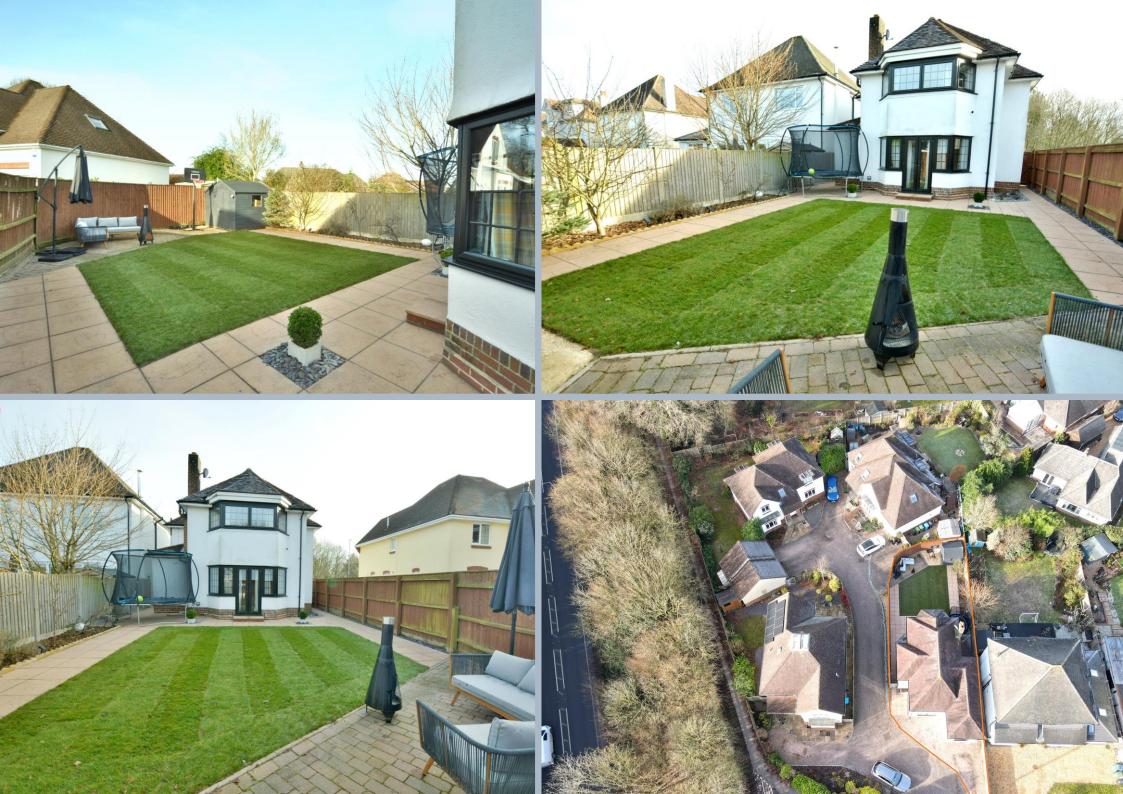

- Spacious entrance hallway with solid timber flooring
- Good size sitting room with matching flooring, dual aspect with fitted display shelving with concealed storage and bureau, triple glazed French doors into feature bay opening to the rear garden
- Large playroom with dual aspect, triple glazing
- Generous size kitchen/dining room with excellent range of base and eye level units and complementary worktops, space for appliances, space for table and chairs, side aspect triple glazed French doors, underfloor heating
- Rear lobby area with space for washing machine and tumble dryer
- Ground floor shower room with walk in shower, wash hand basin and WC
- Four good size bedrooms
- Modern bathroom with three piece suite (next to bathroom is a storage room which could easily be extended into the main bathroom to incorporate a shower)
- Outside: A block paved private driveway which serves three other properties giving access to off road parking to the front of the property. The rear garden enjoys a south westerly aspect where a paved patio area can be found with flat lawn area and to the rear a timber shed and further off road parking if required. The garden is enclosed by panel fencing.