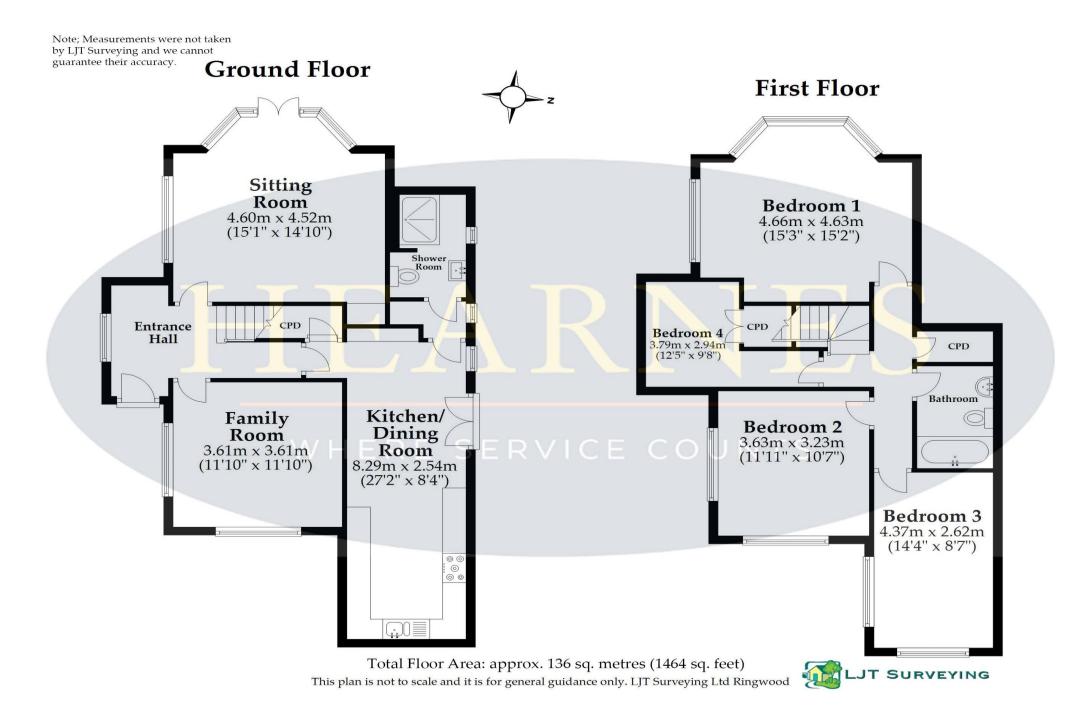

- Spacious entrance hallway with solid timber flooring
- Good size sitting room with matching flooring, dual aspect with fitted display shelving with concealed storage and bureau, triple glazed French doors into feature bay opening to the rear garden
- Large playroom with dual aspect, triple glazing
- Generous size kitchen/dining room with excellent range of base and eye level units and complementary worktops, space for appliances, space for table and chairs, side aspect triple glazed French doors, underfloor heating
- Rear lobby area with space for washing machine and tumble dryer
- Ground floor shower room with walk in shower, wash hand basin and WC
- Four good size bedrooms
- Modern bathroom with three piece suite (next to bathroom is a storage room which could easily be extended into the main bathroom to incorporate a shower)
- Outside: A block paved private driveway which serves three other properties giving access to off road parking to the front of the property. The rear garden enjoys a south westerly aspect where a paved patio area can be found with flat lawn area and to the rear a timber shed and further off road parking if required. The garden is enclosed by panel fencing.