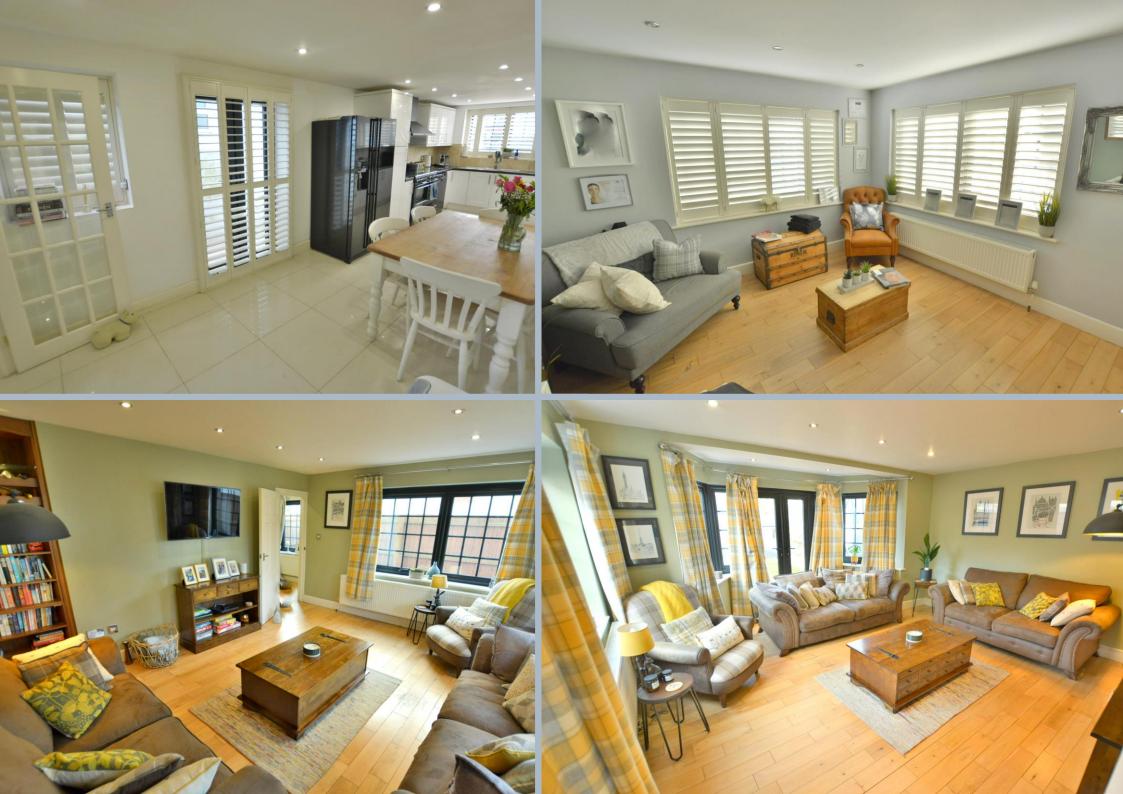

- Spacious entrance hallway with solid timber flooring
- Good size sitting room with matching flooring, dual aspect with fitted display shelving with concealed storage and bureau, triple glazed French doors into feature bay opening to the rear garden
- Large playroom with dual aspect, triple glazing
- Generous size kitchen/dining room with excellent range of base and eye level units and complementary worktops, space for appliances, space for table and chairs, side aspect triple glazed French doors, underfloor heating
- Rear lobby area with space for washing machine and tumble dryer
- Ground floor shower room with walk in shower, wash hand basin and WC
- Four good size bedrooms
- Modern bathroom with three piece suite (next to bathroom is a storage room which could easily be extended into the main bathroom to incorporate a shower)
- Outside: A block paved private driveway which serves three other properties giving access to off road parking to the front of the property. The rear garden enjoys a south westerly aspect where a paved patio area can be found with flat lawn area and to the rear a timber shed and further off road parking if required. The garden is enclosed by panel fencing.