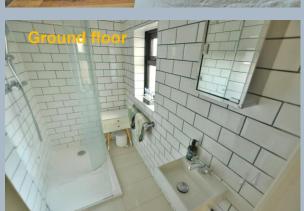

- Spacious entrance hallway with solid timber flooring
- Good size sitting room with matching flooring, dual aspect with fitted display shelving with concealed storage and bureau, triple glazed French doors into feature bay opening to the rear garden
- Large playroom with dual aspect, triple glazing
- Generous size kitchen/dining room with excellent range of base and eye level units and complementary worktops, space for appliances, space for table and chairs, side aspect triple glazed French doors, underfloor heating
- Rear lobby area with space for washing machine and tumble dryer
- Ground floor shower room with walk in shower, wash hand basin and WC
- Four good size bedrooms
- Modern bathroom with three piece suite (next to bathroom is a storage room which could easily be extended into the main bathroom to incorporate a shower)
- Outside: A block paved private driveway which serves three other properties giving access to off road parking to the front of the property. The rear garden enjoys a south westerly aspect where a paved patio area can be found with flat lawn area and to the rear a timber shed and further off road parking if required. The garden is enclosed by panel fencing.