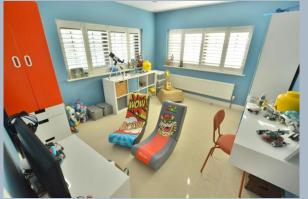

- Spacious entrance hallway with solid timber flooring
- Good size sitting room with matching flooring, dual aspect with fitted display shelving with concealed storage and bureau, triple glazed French doors into feature bay opening to the rear garden
- Large playroom with dual aspect, triple glazing
- Generous size kitchen/dining room with excellent range of base and eye level units and complementary worktops, space for appliances, space for table and chairs, side aspect triple glazed French doors, underfloor heating
- Rear lobby area with space for washing machine and tumble dryer
- Ground floor shower room with walk in shower, wash hand basin and WC
- Four good size bedrooms
- Modern bathroom with three piece suite (next to bathroom is a storage room which could easily be extended into the main bathroom to incorporate a shower)
- Outside: A block paved private driveway which serves three other properties giving access to off road parking to the front of the property. The rear garden enjoys a south westerly aspect where a paved patio area can be found with flat lawn area and to the rear a timber shed and further off road parking if required. The garden is enclosed by panel fencing.