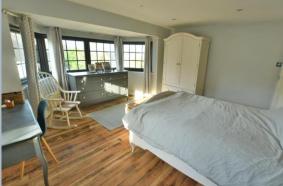

- Spacious entrance hallway with solid timber flooring
- Good size sitting room with matching flooring, dual aspect with fitted display shelving with concealed storage and bureau, triple glazed French doors into feature bay opening to the rear garden
- Large playroom with dual aspect, triple glazing
- Generous size kitchen/dining room with excellent range of base and eye level units and complementary worktops, space for appliances, space for table and chairs, side aspect triple glazed French doors, underfloor heating
- Rear lobby area with space for washing machine and tumble dryer
- Ground floor shower room with walk in shower, wash hand basin and WC
- Four good size bedrooms
- Modern bathroom with three piece suite (next to bathroom is a storage room which could easily be extended into the main bathroom to incorporate a shower)
- Outside: A block paved private driveway which serves three other properties giving access to off road parking to the front of the property. The rear garden enjoys a south westerly aspect where a paved patio area can be found with flat lawn area and to the rear a timber shed and further off road parking if required. The garden is enclosed by panel fencing.