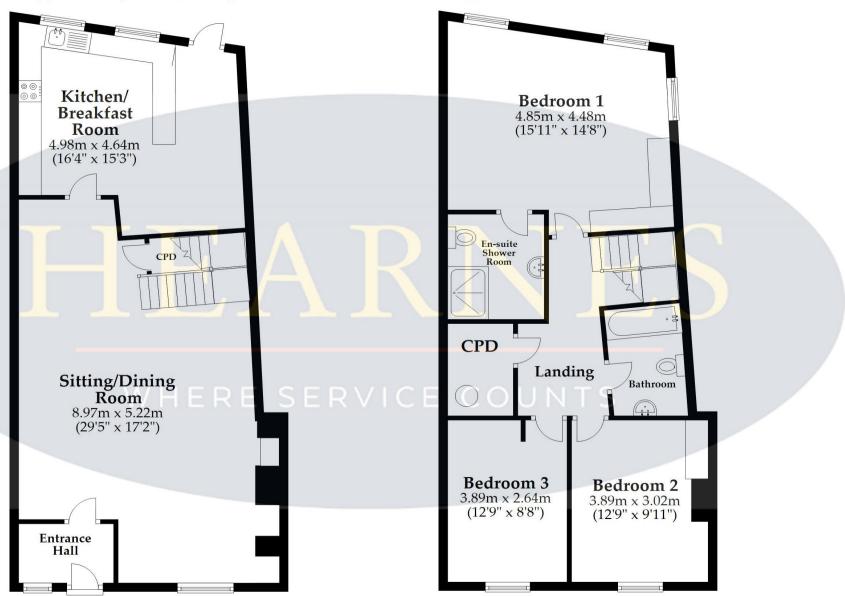

## **Ground Floor**

Approx. 66.8 sq. metres (718.7 sq. feet)

## **First Floor**

Approx. 67.5 sq. metres (727.1 sq. feet)

Total area: approx. 134.3 sq. metres (1445.8 sq. feet)