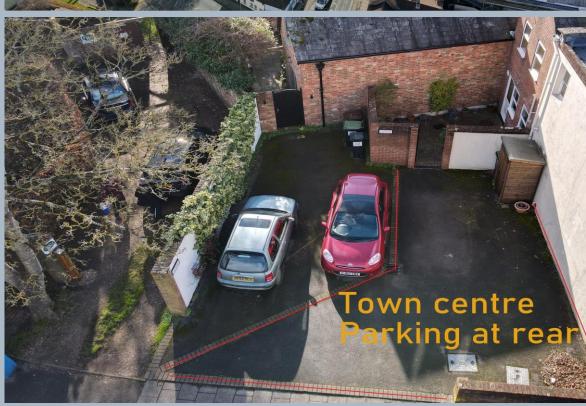

- Large entrance vestibule with storage and meter cupboards
- Impressive sitting/dining room with understairs storage cupboard and front aspect window
- Spacious kitchen/breakfast room with range of base and eye level units, space for appliances, inset gas hob and adjacent oven and grill, space for table and chairs, tiled flooring, rear window and door to courtyard
- Wide half turn staircase leads to galleried landing with large walk in airing/storage cupboard
- Three double bedrooms
- Master bedroom with built in wardrobes and en suite shower room with large walk in double shower, Wash hand basins, WC and skylight
- Two further double bedrooms with vaulted ceilings and exposed ceiling and wall timbers, built in wardrobes
- Bathroom with modern three-piece suite
- Sealed unit double glazing and gas heating
- Outside there are two private off road parking spaces and a brick paviour walled courtyard garden