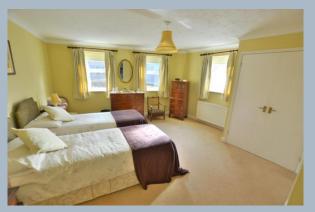

- Large entrance vestibule with storage and meter cupboards
- Impressive sitting/dining room with understairs storage cupboard and front aspect window
- Spacious kitchen/breakfast room with range of base and eye level units, space for appliances, inset gas hob and adjacent oven and grill, space for table and chairs, tiled flooring, rear window and door to courtyard
- Wide half turn staircase leads to galleried landing with large walk in airing/storage cupboard
- Three double bedrooms
- Master bedroom with built in wardrobes and en suite shower room with large walk in double shower, Wash hand basins, WC and skylight
- Two further double bedrooms with vaulted ceilings and exposed ceiling and wall timbers, built in wardrobes
- Bathroom with modern three-piece suite
- Sealed unit double glazing and gas heating
- Outside there are two private off road parking spaces and a brick paviour walled courtyard garden