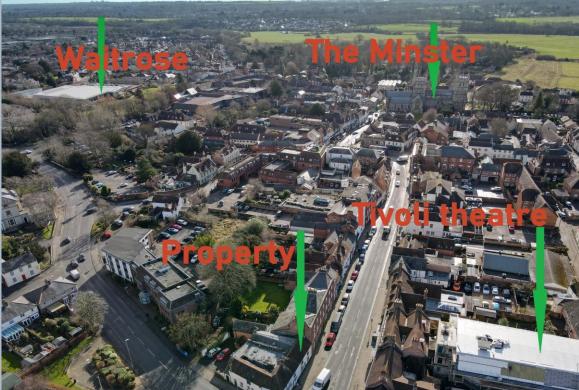

The location of the property combines the advantage of town with easy access to open countryside and the river Stour nearby. Wimborne town centre is within walking distance where there are a number of shops, restaurants, public houses and the popular Tivoli theatre.