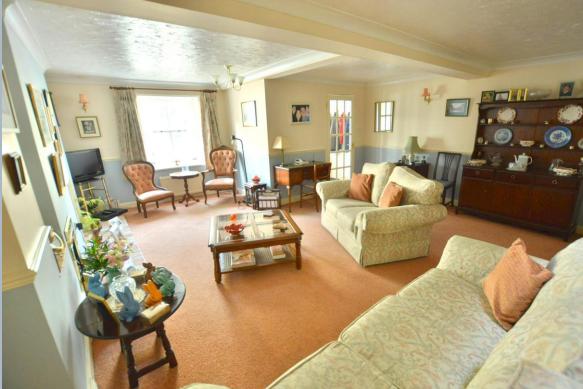

- Large entrance vestibule with storage and meter cupboards
- Impressive sitting/dining room with understairs storage cupboard and front aspect window
- Spacious kitchen/breakfast room with range of base and eye level units, space for appliances, inset gas hob and adjacent oven and grill, space for table and chairs, tiled flooring, rear window and door to courtyard
- Wide half turn staircase leads to galleried landing with large walk in airing/storage cupboard
- Three double bedrooms
- Master bedroom with built in wardrobes and en suite shower room with large walk in double shower, Wash hand basins, WC and skylight
- Two further double bedrooms with vaulted ceilings and exposed ceiling and wall timbers, built in wardrobes
- Bathroom with modern three-piece suite
- Sealed unit double glazing and gas heating
- Outside there are two private off road parking spaces and a brick paviour walled courtyard garden