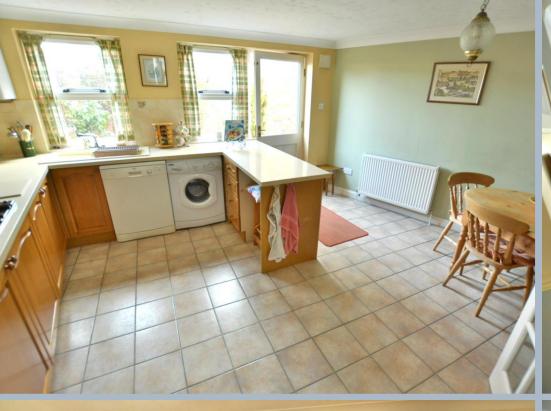

- Large entrance vestibule with storage and meter cupboards
- Impressive sitting/dining room with understairs storage cupboard and front aspect window
- Spacious kitchen/breakfast room with range of base and eye level units, space for appliances, inset gas hob and adjacent oven and grill, space for table and chairs, tiled flooring, rear window and door to courtyard
- Wide half turn staircase leads to galleried landing with large walk in airing/storage cupboard
- Three double bedrooms
- Master bedroom with built in wardrobes and en suite shower room with large walk in double shower, Wash hand basins, WC and skylight
- Two further double bedrooms with vaulted ceilings and exposed ceiling and wall timbers, built in wardrobes
- Bathroom with modern three-piece suite
- Sealed unit double glazing and gas heating
- Outside there are two private off road parking spaces and a brick paviour walled courtyard garden