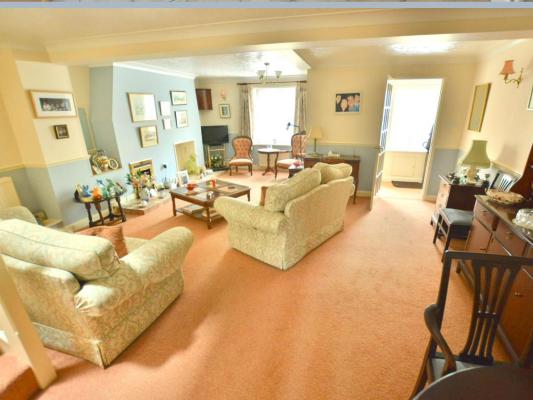

- Large entrance vestibule with storage and meter cupboards
- Impressive sitting/dining room with understairs storage cupboard and front aspect window
- Spacious kitchen/breakfast room with range of base and eye level units, space for appliances, inset gas hob and adjacent oven and grill, space for table and chairs, tiled flooring, rear window and door to courtyard
- Wide half turn staircase leads to galleried landing with large walk in airing/storage cupboard
- Three double bedrooms
- Master bedroom with built in wardrobes and en suite shower room with large walk in double shower, Wash hand basins, WC and skylight
- Two further double bedrooms with vaulted ceilings and exposed ceiling and wall timbers, built in wardrobes
- Bathroom with modern three-piece suite
- Sealed unit double glazing and gas heating
- Outside there are two private off road parking spaces and a brick paviour walled courtyard garden