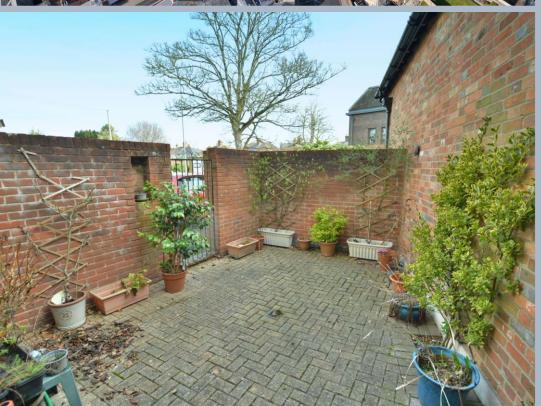

- Large entrance vestibule with storage and meter cupboards
- Impressive sitting/dining room with understairs storage cupboard and front aspect window
- Spacious kitchen/breakfast room with range of base and eye level units, space for appliances, inset gas hob and adjacent oven and grill, space for table and chairs, tiled flooring, rear window and door to courtyard
- Wide half turn staircase leads to galleried landing with large walk in airing/storage cupboard
- Three double bedrooms
- Master bedroom with built in wardrobes and en suite shower room with large walk in double shower, Wash hand basins, WC and skylight
- Two further double bedrooms with vaulted ceilings and exposed ceiling and wall timbers, built in wardrobes
- Bathroom with modern three-piece suite
- Sealed unit double glazing and gas heating
- Outside there are two private off road parking spaces and a brick paviour walled courtyard garden