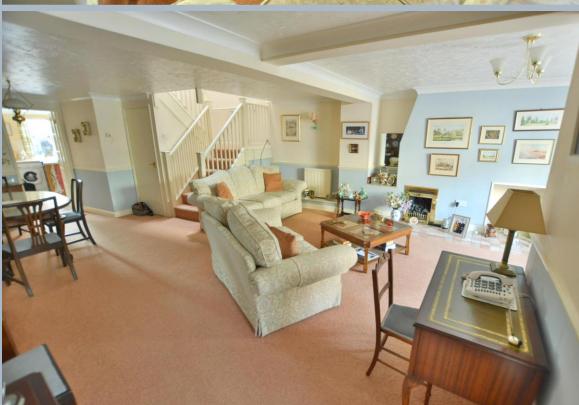

- Large entrance vestibule with storage and meter cupboards
- Impressive sitting/dining room with understairs storage cupboard and front aspect window
- Spacious kitchen/breakfast room with range of base and eye level units, space for appliances, inset gas hob and adjacent oven and grill, space for table and chairs, tiled flooring, rear window and door to courtyard
- Wide half turn staircase leads to galleried landing with large walk in airing/storage cupboard
- Three double bedrooms
- Master bedroom with built in wardrobes and en suite shower room with large walk in double shower, Wash hand basins, WC and skylight
- Two further double bedrooms with vaulted ceilings and exposed ceiling and wall timbers, built in wardrobes
- Bathroom with modern three-piece suite
- Sealed unit double glazing and gas heating
- Outside there are two private off road parking spaces and a brick paviour walled courtyard garden