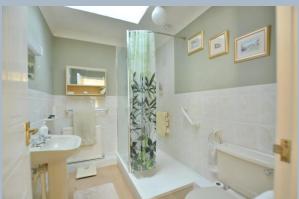

- Large entrance vestibule with storage and meter cupboards
- Impressive sitting/dining room with understairs storage cupboard and front aspect window
- Spacious kitchen/breakfast room with range of base and eye level units, space for appliances, inset gas hob and adjacent oven and grill, space for table and chairs, tiled flooring, rear window and door to courtyard
- Wide half turn staircase leads to galleried landing with large walk in airing/storage cupboard
- Three double bedrooms
- Master bedroom with built in wardrobes and en suite shower room with large walk in double shower, Wash hand basins, WC and skylight
- Two further double bedrooms with vaulted ceilings and exposed ceiling and wall timbers, built in wardrobes
- Bathroom with modern three-piece suite
- Sealed unit double glazing and gas heating
- Outside there are two private off road parking spaces and a brick paviour walled courtyard garden