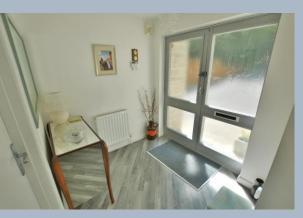

- Entrance hallway with modern downstairs shower/cloakroom with corner shower cubicle, vanity unit with wash hand basin, WC, ladder style heated towel rail and fully tiled walls and flooring
- Spacious sitting/dining room with floating electric fireplace enjoying a dual aspect with patio door leading onto sun terrace
- Stunning kitchen/breakfast room with matt white base and eye level units and range of pan drawers with quartz worktops and breakfast bar, inset induction hob with extractor fan over and adjacent double oven. Separate built in fridge, freezer and integrated dishwasher, further matching floor to ceiling cupboards, space for table and chairs, rear aspect window and door to garden
- Large separate utility room with sink, base units with concealed washing machine and additional built in fridge/freezer, further storage cupboards, tiled flooring, door to garage and French doors to terrace and garden
- First floor landing with door to south facing balcony with glass and chrome balustrade
- Four good size bedrooms
- Main bedroom with range of built in wardrobes and dual aspect windows
- Bedroom two and three benefitting from built in wardrobes and bedroom four/study enjoying built in furniture
- Family bathroom with shaped bath with shower screen and shower over, vanity unit with wash hand basin and storage cupboard, enclosed WC, fully tiled walls and ladder style heated towel rail
- Feature flooring in hallway matching through to the kitchen/breakfast room
- Double glazing, gas heating and fitted burglar alarm system
- Outside: Ample off road parking leading to over sized garage with electric roller door. The front and rear garden are landscaped. The front garden has various flower, tree and shrub borders. The rear garden has a wonderful sun terrace with lighting ideal for al fresco dining leading to a large lawn area with an abundance of mature flower, tree and shrub borders and to the rear a timber shed. The garden is enclosed by panel fencing and hedging