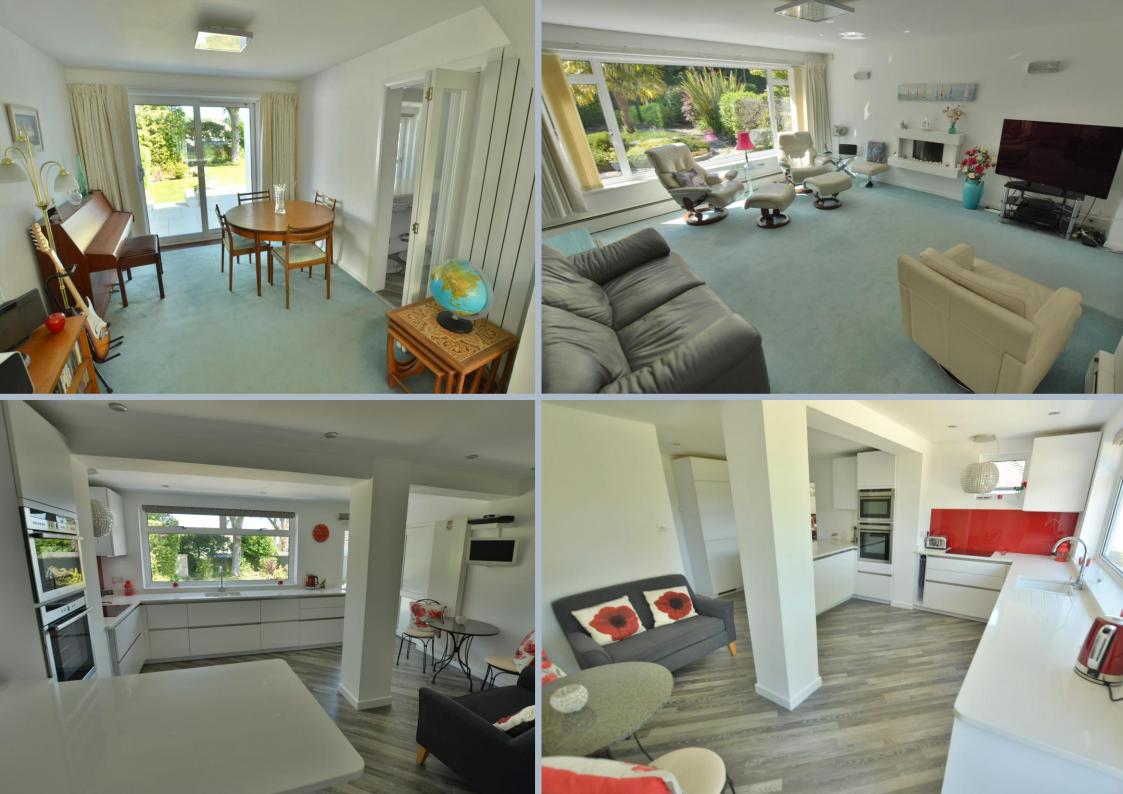

- Entrance hallway with modern downstairs shower/cloakroom with corner shower cubicle, vanity unit with wash hand basin, WC, ladder style heated towel rail and fully tiled walls and flooring
- Spacious sitting/dining room with floating electric fireplace enjoying a dual aspect with patio door leading onto sun terrace
- Stunning kitchen/breakfast room with matt white base and eye level units and range of pan drawers with quartz worktops and breakfast bar, inset induction hob with extractor fan over and adjacent double oven. Separate built in fridge, freezer and integrated dishwasher, further matching floor to ceiling cupboards, space for table and chairs, rear aspect window and door to garden
- Large separate utility room with sink, base units with concealed washing machine and additional built in fridge/freezer, further storage cupboards, tiled flooring, door to garage and French doors to terrace and garden
- First floor landing with door to south facing balcony with glass and chrome balustrade
- Four good size bedrooms
- Main bedroom with range of built in wardrobes and dual aspect windows
- Bedroom two and three benefitting from built in wardrobes and bedroom four/study enjoying built in furniture
- Family bathroom with shaped bath with shower screen and shower over, vanity unit with wash hand basin and storage cupboard, enclosed WC, fully tiled walls and ladder style heated towel rail
- Feature flooring in hallway matching through to the kitchen/breakfast room
- Double glazing, gas heating and fitted burglar alarm system
- Outside: Ample off road parking leading to over sized garage with electric roller door. The front and rear garden are landscaped. The front garden has various flower, tree and shrub borders. The rear garden has a wonderful sun terrace with lighting ideal for al fresco dining leading to a large lawn area with an abundance of mature flower, tree and shrub borders and to the rear a timber shed. The garden is enclosed by panel fencing and hedging