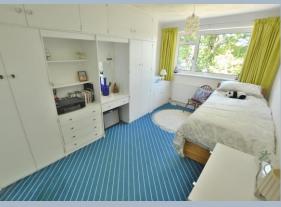

- Entrance hallway with modern downstairs shower/cloakroom with corner shower cubicle, vanity unit with wash hand basin, WC, ladder style heated towel rail and fully tiled walls and flooring
- Spacious sitting/dining room with floating electric fireplace enjoying a dual aspect with patio door leading onto sun terrace
- Stunning kitchen/breakfast room with matt white base and eye level units and range of pan drawers with quartz worktops and breakfast bar, inset induction hob with extractor fan over and adjacent double oven. Separate built in fridge, freezer and integrated dishwasher, further matching floor to ceiling cupboards, space for table and chairs, rear aspect window and door to garden
- Large separate utility room with sink, base units with concealed washing machine and additional built in fridge/freezer, further storage cupboards, tiled flooring, door to garage and French doors to terrace and garden
- First floor landing with door to south facing balcony with glass and chrome balustrade
- Four good size bedrooms
- Main bedroom with range of built in wardrobes and dual aspect windows
- Bedroom two and three benefitting from built in wardrobes and bedroom four/study enjoying built in furniture
- Family bathroom with shaped bath with shower screen and shower over, vanity unit with wash hand basin and storage cupboard, enclosed WC, fully tiled walls and ladder style heated towel rail
- Feature flooring in hallway matching through to the kitchen/breakfast room
- Double glazing, gas heating and fitted burglar alarm system
- Outside: Ample off road parking leading to over sized garage with electric roller door. The front and rear garden are landscaped. The front garden has various flower, tree and shrub borders. The rear garden has a wonderful sun terrace with lighting ideal for al fresco dining leading to a large lawn area with an abundance of mature flower, tree and shrub borders and to the rear a timber shed. The garden is enclosed by panel fencing and hedging