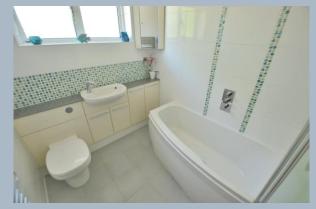

- Entrance hallway with modern downstairs shower/cloakroom with corner shower cubicle, vanity unit with wash hand basin, WC, ladder style heated towel rail and fully tiled walls and flooring
- Spacious sitting/dining room with floating electric fireplace enjoying a dual aspect with patio door leading onto sun terrace
- Stunning kitchen/breakfast room with matt white base and eye level units and range of pan drawers with quartz worktops and breakfast bar, inset induction hob with extractor fan over and adjacent double oven. Separate built in fridge, freezer and integrated dishwasher, further matching floor to ceiling cupboards, space for table and chairs, rear aspect window and door to garden
- Large separate utility room with sink, base units with concealed washing machine and additional built in fridge/freezer, further storage cupboards, tiled flooring, door to garage and French doors to terrace and garden
- First floor landing with door to south facing balcony with glass and chrome balustrade
- Four good size bedrooms
- Main bedroom with range of built in wardrobes and dual aspect windows
- Bedroom two and three benefitting from built in wardrobes and bedroom four/study enjoying built in furniture
- Family bathroom with shaped bath with shower screen and shower over, vanity unit with wash hand basin and storage cupboard, enclosed WC, fully tiled walls and ladder style heated towel rail
- Feature flooring in hallway matching through to the kitchen/breakfast room
- Double glazing, gas heating and fitted burglar alarm system
- Outside: Ample off road parking leading to over sized garage with electric roller door. The front and rear garden are landscaped. The front garden has various flower, tree and shrub borders. The rear garden has a wonderful sun terrace with lighting ideal for al fresco dining leading to a large lawn area with an abundance of mature flower, tree and shrub borders and to the rear a timber shed. The garden is enclosed by panel fencing and hedging