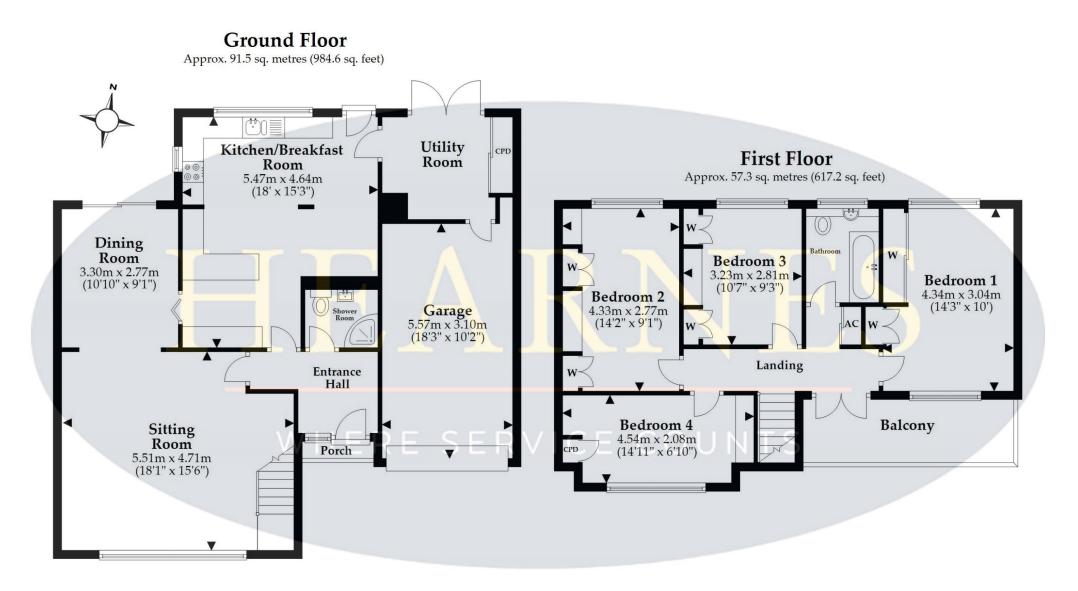

Total area: approx. 148.8 sq. metres (1601.9 sq. feet)

This plan is not to scale and it is for general guidance only. LJT Surveying Ltd Ringwood