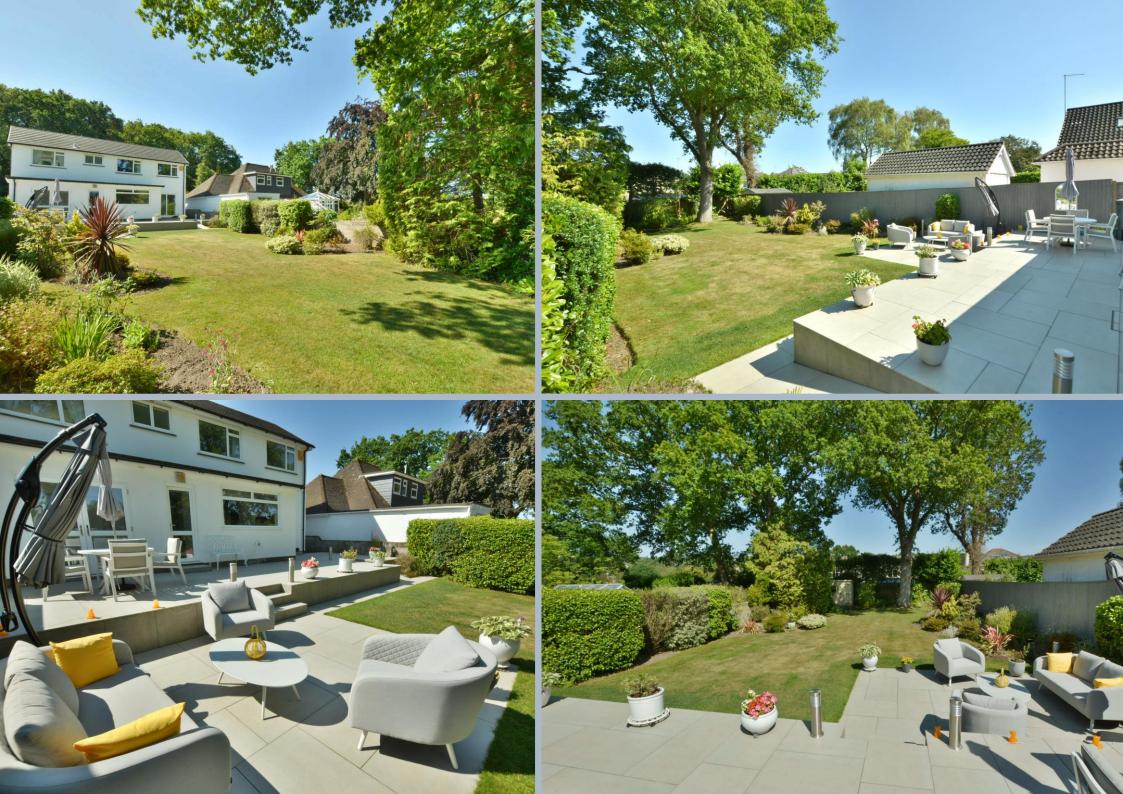

- Entrance hallway with modern downstairs shower/cloakroom with corner shower cubicle, vanity unit with wash hand basin, WC, ladder style heated towel rail and fully tiled walls and flooring
- Spacious sitting/dining room with floating electric fireplace enjoying a dual aspect with patio door leading onto sun terrace
- Stunning kitchen/breakfast room with matt white base and eye level units and range of pan drawers with quartz worktops and breakfast bar, inset induction hob with extractor fan over and adjacent double oven. Separate built in fridge, freezer and integrated dishwasher, further matching floor to ceiling cupboards, space for table and chairs, rear aspect window and door to garden
- Large separate utility room with sink, base units with concealed washing machine and additional built in fridge/freezer, further storage cupboards, tiled flooring, door to garage and French doors to terrace and garden
- First floor landing with door to south facing balcony with glass and chrome balustrade
- Four good size bedrooms
- Main bedroom with range of built in wardrobes and dual aspect windows
- Bedroom two and three benefitting from built in wardrobes and bedroom four/study enjoying built in furniture
- Family bathroom with shaped bath with shower screen and shower over, vanity unit with wash hand basin and storage cupboard, enclosed WC, fully tiled walls and ladder style heated towel rail
- Feature flooring in hallway matching through to the kitchen/breakfast room
- Double glazing, gas heating and fitted burglar alarm system
- Outside: Ample off road parking leading to over sized garage with electric roller door. The front and rear garden are landscaped. The front garden has various flower, tree and shrub borders. The rear garden has a wonderful sun terrace with lighting ideal for al fresco dining leading to a large lawn area with an abundance of mature flower, tree and shrub borders and to the rear a timber shed. The garden is enclosed by panel fencing and hedging