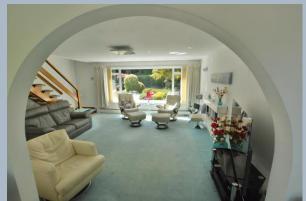

- Entrance hallway with modern downstairs shower/cloakroom with corner shower cubicle, vanity unit with wash hand basin, WC, ladder style heated towel rail and fully tiled walls and flooring
- Spacious sitting/dining room with floating electric fireplace enjoying a dual aspect with patio door leading onto sun terrace
- Stunning kitchen/breakfast room with matt white base and eye level units and range of pan drawers with quartz worktops and breakfast bar, inset induction hob with extractor fan over and adjacent double oven. Separate built in fridge, freezer and integrated dishwasher, further matching floor to ceiling cupboards, space for table and chairs, rear aspect window and door to garden
- Large separate utility room with sink, base units with concealed washing machine and additional built in fridge/freezer, further storage cupboards, tiled flooring, door to garage and French doors to terrace and garden
- First floor landing with door to south facing balcony with glass and chrome balustrade
- Four good size bedrooms
- Main bedroom with range of built in wardrobes and dual aspect windows
- Bedroom two and three benefitting from built in wardrobes and bedroom four/study enjoying built in furniture
- Family bathroom with shaped bath with shower screen and shower over, vanity unit with wash hand basin and storage cupboard, enclosed WC, fully tiled walls and ladder style heated towel rail
- Feature flooring in hallway matching through to the kitchen/breakfast room
- Double glazing, gas heating and fitted burglar alarm system
- Outside: Ample off road parking leading to over sized garage with electric roller door. The front and rear garden are landscaped. The front garden has various flower, tree and shrub borders. The rear garden has a wonderful sun terrace with lighting ideal for al fresco dining leading to a large lawn area with an abundance of mature flower, tree and shrub borders and to the rear a timber shed. The garden is enclosed by panel fencing and hedging