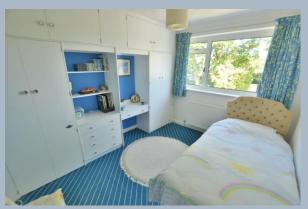

- Entrance hallway with modern downstairs shower/cloakroom with corner shower cubicle, vanity unit with wash hand basin, WC, ladder style heated towel rail and fully tiled walls and flooring
- Spacious sitting/dining room with floating electric fireplace enjoying a dual aspect with patio door leading onto sun terrace
- Stunning kitchen/breakfast room with matt white base and eye level units and range of pan drawers with quartz worktops and breakfast bar, inset induction hob with extractor fan over and adjacent double oven. Separate built in fridge, freezer and integrated dishwasher, further matching floor to ceiling cupboards, space for table and chairs, rear aspect window and door to garden
- Large separate utility room with sink, base units with concealed washing machine and additional built in fridge/freezer, further storage cupboards, tiled flooring, door to garage and French doors to terrace and garden
- First floor landing with door to south facing balcony with glass and chrome balustrade
- Four good size bedrooms
- Main bedroom with range of built in wardrobes and dual aspect windows
- Bedroom two and three benefitting from built in wardrobes and bedroom four/study enjoying built in furniture
- Family bathroom with shaped bath with shower screen and shower over, vanity unit with wash hand basin and storage cupboard, enclosed WC, fully tiled walls and ladder style heated towel rail
- Feature flooring in hallway matching through to the kitchen/breakfast room
- Double glazing, gas heating and fitted burglar alarm system
- Outside: Ample off road parking leading to over sized garage with electric roller door. The front and rear garden are landscaped. The front garden has various flower, tree and shrub borders. The rear garden has a wonderful sun terrace with lighting ideal for al fresco dining leading to a large lawn area with an abundance of mature flower, tree and shrub borders and to the rear a timber shed. The garden is enclosed by panel fencing and hedging