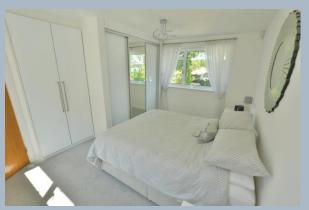

- Entrance hallway with modern downstairs shower/cloakroom with corner shower cubicle, vanity unit with wash hand basin, WC, ladder style heated towel rail and fully tiled walls and flooring
- Spacious sitting/dining room with floating electric fireplace enjoying a dual aspect with patio door leading onto sun terrace
- Stunning kitchen/breakfast room with matt white base and eye level units and range of pan drawers with quartz worktops and breakfast bar, inset induction hob with extractor fan over and adjacent double oven. Separate built in fridge, freezer and integrated dishwasher, further matching floor to ceiling cupboards, space for table and chairs, rear aspect window and door to garden
- Large separate utility room with sink, base units with concealed washing machine and additional built in fridge/freezer, further storage cupboards, tiled flooring, door to garage and French doors to terrace and garden
- First floor landing with door to south facing balcony with glass and chrome balustrade
- Four good size bedrooms
- Main bedroom with range of built in wardrobes and dual aspect windows
- Bedroom two and three benefitting from built in wardrobes and bedroom four/study enjoying built in furniture
- Family bathroom with shaped bath with shower screen and shower over, vanity unit with wash hand basin and storage cupboard, enclosed WC, fully tiled walls and ladder style heated towel rail
- Feature flooring in hallway matching through to the kitchen/breakfast room
- Double glazing, gas heating and fitted burglar alarm system
- Outside: Ample off road parking leading to over sized garage with electric roller door. The front and rear garden are landscaped. The front garden has various flower, tree and shrub borders. The rear garden has a wonderful sun terrace with lighting ideal for al fresco dining leading to a large lawn area with an abundance of mature flower, tree and shrub borders and to the rear a timber shed. The garden is enclosed by panel fencing and hedging