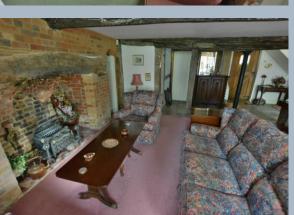

- Approximately 1,537 sq ft
- Entrance hallway with stone flag flooring
- Spacious sitting room with stunning fireplace and front aspect window overlooking the Minster
- Kitchen/breakfast room with base units, space for appliances, gas boiler, triple aspect windows, space for table and chairs
- Separate utility room with sink, worktop and space and plumbing for washing machine
- Spacious landing area
- Three bedrooms
- Main bedroom 19' 2" x 15' with views over the Minster, en suite shower room
- Bathroom with white three piece suite
- Outside: Garden of irregular shape (approximately 50' x 21' max) with patio and steps leading to good size lawn area with tree and shrub borders, enclosed by brick walling and fencing
- Residents parking permits available from the town Council