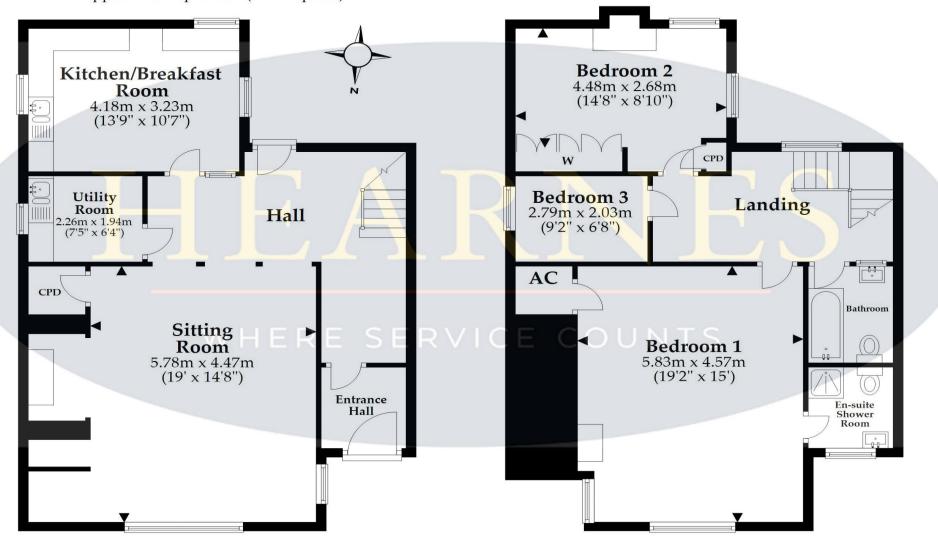

- Approximately 1,537 sq ft
- Entrance hallway with stone flag flooring
- Spacious sitting room with stunning fireplace and front aspect window overlooking the Minster
- Kitchen/breakfast room with base units, space for appliances, gas boiler, triple aspect windows, space for table and chairs
- Separate utility room with sink, worktop and space and plumbing for washing machine
- Spacious landing area
- Three bedrooms
- Main bedroom 19' 2" x 15' with views over the Minster, en suite shower room
- Bathroom with white three piece suite
- Outside: Garden of irregular shape (approximately 50' x 21' max) with patio and steps leading to good size lawn area with tree and shrub borders, enclosed by brick walling and fencing
- Residents parking permits available from the town Council

## **Ground Floor**

Approx. 71.2 sq. metres (766.9 sq. feet)

## **First Floor**

Approx. 71.6 sq. metres (770.3 sq. feet)

Total area: approx. 142.8 sq. metres (1537.1 sq. feet)