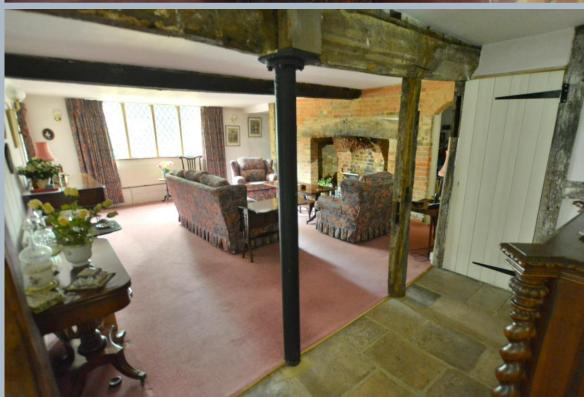

- Approximately 1,537 sq ft
- Entrance hallway with stone flag flooring
- Spacious sitting room with stunning fireplace and front aspect window overlooking the Minster
- Kitchen/breakfast room with base units, space for appliances, gas boiler, triple aspect windows, space for table and chairs
- Separate utility room with sink, worktop and space and plumbing for washing machine
- Spacious landing area
- Three bedrooms
- Main bedroom 19' 2" x 15' with views over the Minster, en suite shower room
- Bathroom with white three piece suite
- Outside: Garden of irregular shape (approximately 50' x 21' max) with patio and steps leading to good size lawn area with tree and shrub borders, enclosed by brick walling and fencing
- Residents parking permits available from the town Council