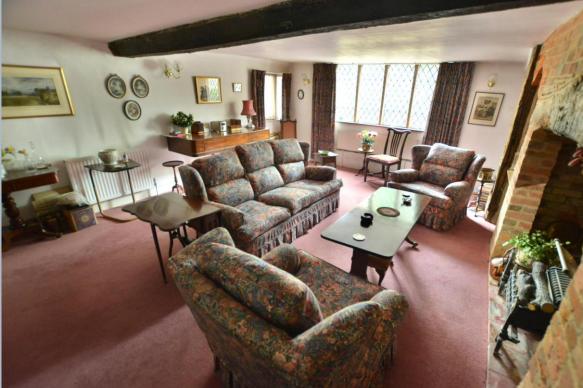

- Approximately 1,537 sq ft
- Entrance hallway with stone flag flooring
- Spacious sitting room with stunning fireplace and front aspect window overlooking the Minster
- Kitchen/breakfast room with base units, space for appliances, gas boiler, triple aspect windows, space for table and chairs
- Separate utility room with sink, worktop and space and plumbing for washing machine
- Spacious landing area
- Three bedrooms
- Main bedroom 19' 2" x 15' with views over the Minster, en suite shower room
- Bathroom with white three piece suite
- Outside: Garden of irregular shape (approximately 50' x 21' max) with patio and steps leading to good size lawn area with tree and shrub borders, enclosed by brick walling and fencing
- Residents parking permits available from the town Council