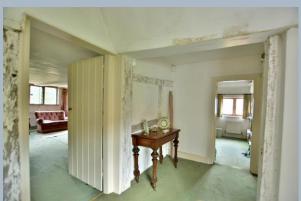

- Approximately 1,537 sq ft
- Entrance hallway with stone flag flooring
- Spacious sitting room with stunning fireplace and front aspect window overlooking the Minster
- Kitchen/breakfast room with base units, space for appliances, gas boiler, triple aspect windows, space for table and chairs
- Separate utility room with sink, worktop and space and plumbing for washing machine
- Spacious landing area
- Three bedrooms
- Main bedroom 19' 2" x 15' with views over the Minster, en suite shower room
- Bathroom with white three piece suite
- Outside: Garden of irregular shape (approximately 50' x 21' max) with patio and steps leading to good size lawn area with tree and shrub borders, enclosed by brick walling and fencing
- Residents parking permits available from the town Council