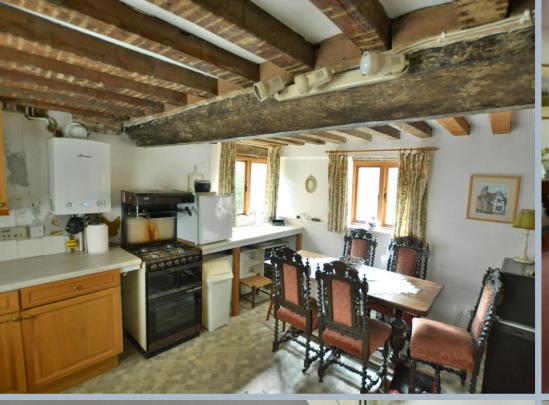

- Approximately 1,537 sq ft
- Entrance hallway with stone flag flooring
- Spacious sitting room with stunning fireplace and front aspect window overlooking the Minster
- Kitchen/breakfast room with base units, space for appliances, gas boiler, triple aspect windows, space for table and chairs
- Separate utility room with sink, worktop and space and plumbing for washing machine
- Spacious landing area
- Three bedrooms
- Main bedroom 19' 2" x 15' with views over the Minster, en suite shower room
- Bathroom with white three piece suite
- Outside: Garden of irregular shape (approximately 50' x 21' max) with patio and steps leading to good size lawn area with tree and shrub borders, enclosed by brick walling and fencing
- Residents parking permits available from the town Council