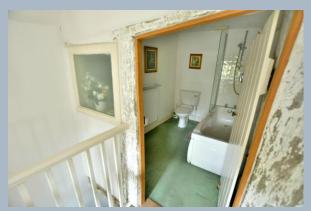

- Approximately 1,537 sq ft
- Entrance hallway with stone flag flooring
- Spacious sitting room with stunning fireplace and front aspect window overlooking the Minster
- Kitchen/breakfast room with base units, space for appliances, gas boiler, triple aspect windows, space for table and chairs
- Separate utility room with sink, worktop and space and plumbing for washing machine
- Spacious landing area
- Three bedrooms
- Main bedroom 19' 2" x 15' with views over the Minster, en suite shower room
- Bathroom with white three piece suite
- Outside: Garden of irregular shape (approximately 50' x 21' max) with patio and steps leading to good size lawn area with tree and shrub borders, enclosed by brick walling and fencing
- Residents parking permits available from the town Council