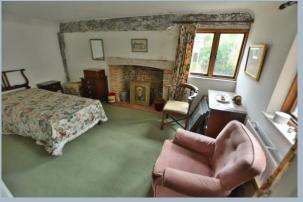

- Approximately 1,537 sq ft
- Entrance hallway with stone flag flooring
- Spacious sitting room with stunning fireplace and front aspect window overlooking the Minster
- Kitchen/breakfast room with base units, space for appliances, gas boiler, triple aspect windows, space for table and chairs
- Separate utility room with sink, worktop and space and plumbing for washing machine
- Spacious landing area
- Three bedrooms
- Main bedroom 19' 2" x 15' with views over the Minster, en suite shower room
- Bathroom with white three piece suite
- Outside: Garden of irregular shape (approximately 50' x 21' max) with patio and steps leading to good size lawn area with tree and shrub borders, enclosed by brick walling and fencing
- Residents parking permits available from the town Council