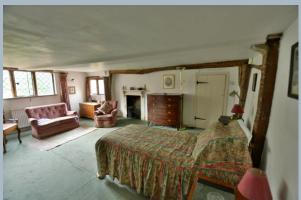

- Approximately 1,537 sq ft
- Entrance hallway with stone flag flooring
- Spacious sitting room with stunning fireplace and front aspect window overlooking the Minster
- Kitchen/breakfast room with base units, space for appliances, gas boiler, triple aspect windows, space for table and chairs
- Separate utility room with sink, worktop and space and plumbing for washing machine
- Spacious landing area
- Three bedrooms
- Main bedroom 19' 2" x 15' with views over the Minster, en suite shower room
- Bathroom with white three piece suite
- Outside: Garden of irregular shape (approximately 50' x 21' max) with patio and steps leading to good size lawn area with tree and shrub borders, enclosed by brick walling and fencing
- Residents parking permits available from the town Council