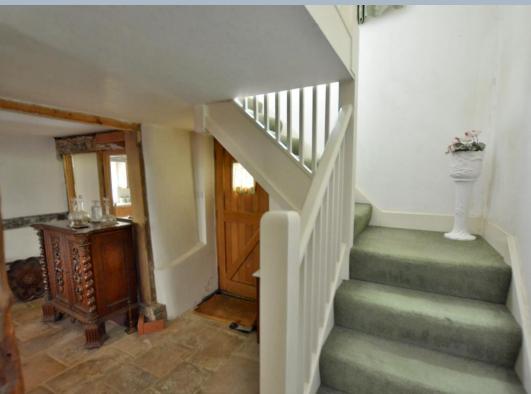

- Approximately 1,537 sq ft
- Entrance hallway with stone flag flooring
- Spacious sitting room with stunning fireplace and front aspect window overlooking the Minster
- Kitchen/breakfast room with base units, space for appliances, gas boiler, triple aspect windows, space for table and chairs
- Separate utility room with sink, worktop and space and plumbing for washing machine
- Spacious landing area
- Three bedrooms
- Main bedroom 19' 2" x 15' with views over the Minster, en suite shower room
- Bathroom with white three piece suite
- Outside: Garden of irregular shape (approximately 50' x 21' max) with patio and steps leading to good size lawn area with tree and shrub borders, enclosed by brick walling and fencing
- Residents parking permits available from the town Council