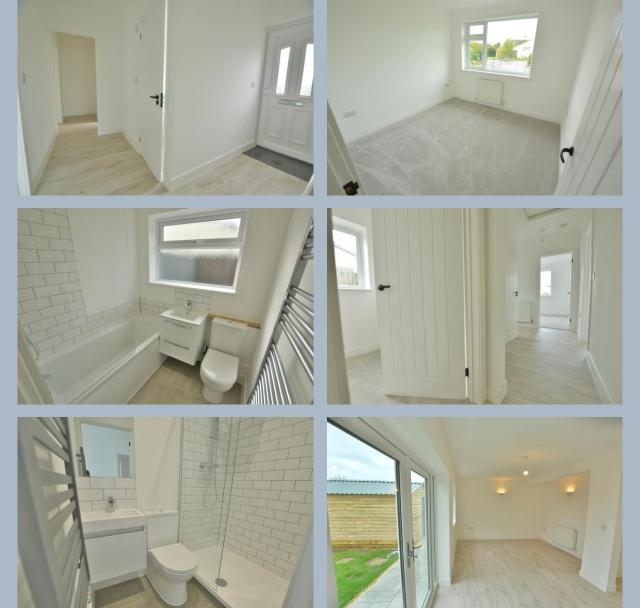

- NO FORWARD CHAIN
- Superb open plan sitting/dining/kitchen area with French doors to garden
- Stunning fitted kitchen with built in appliance range and base and eye level units with complementary worktops and breakfast bar
- Main bedroom with luxury fitted en suite shower room
- Bedroom two is a double with a third smaller bedroom/study
- Contemporary bathroom with three piece suite
- Double glazing and gas heating
- Outside: Ample off road parking leading to double gates with access to detached garage. Large lawn area to front with raised flower bed border. The rear garden is enclosed by panel fencing and also laid to lawn with raised flower bed border and patio