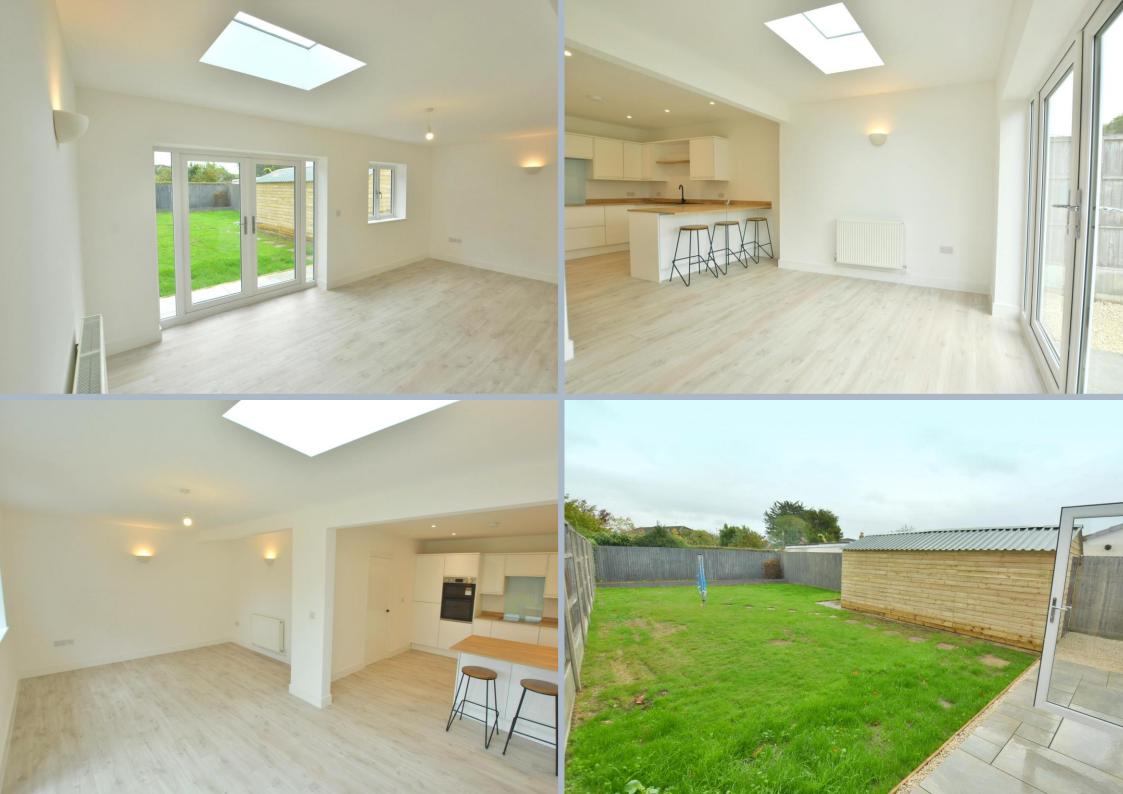

- NO FORWARD CHAIN
- Superb open plan sitting/dining/kitchen area with French doors to garden
- Stunning fitted kitchen with built in appliance range and base and eye level units with complementary worktops and breakfast bar
- Main bedroom with luxury fitted en suite shower room
- Bedroom two is a double with a third smaller bedroom/study
- Contemporary bathroom with three piece suite
- Double glazing and gas heating
- Outside: Ample off road parking leading to double gates with access to detached garage. Large lawn area to front with raised flower bed border. The rear garden is enclosed by panel fencing and also laid to lawn with raised flower bed border and patio