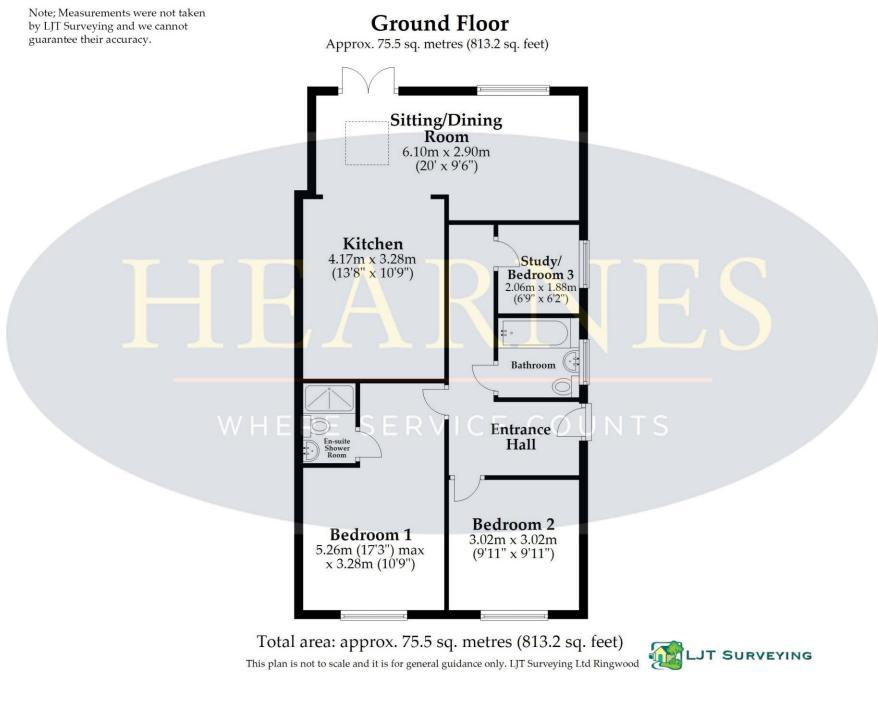

- NO FORWARD CHAIN
- Superb open plan sitting/dining/kitchen area with French doors to garden
- Stunning fitted kitchen with built in appliance range and base and eye level units with complementary worktops and breakfast bar
- Main bedroom with luxury fitted en suite shower room
- Bedroom two is a double with a third smaller bedroom/study
- Contemporary bathroom with three piece suite
- Double glazing and gas heating
- Outside: Ample off road parking leading to double gates with access to detached garage. Large lawn area to front with raised flower bed border. The rear garden is enclosed by panel fencing and also laid to lawn with raised flower bed border and patio