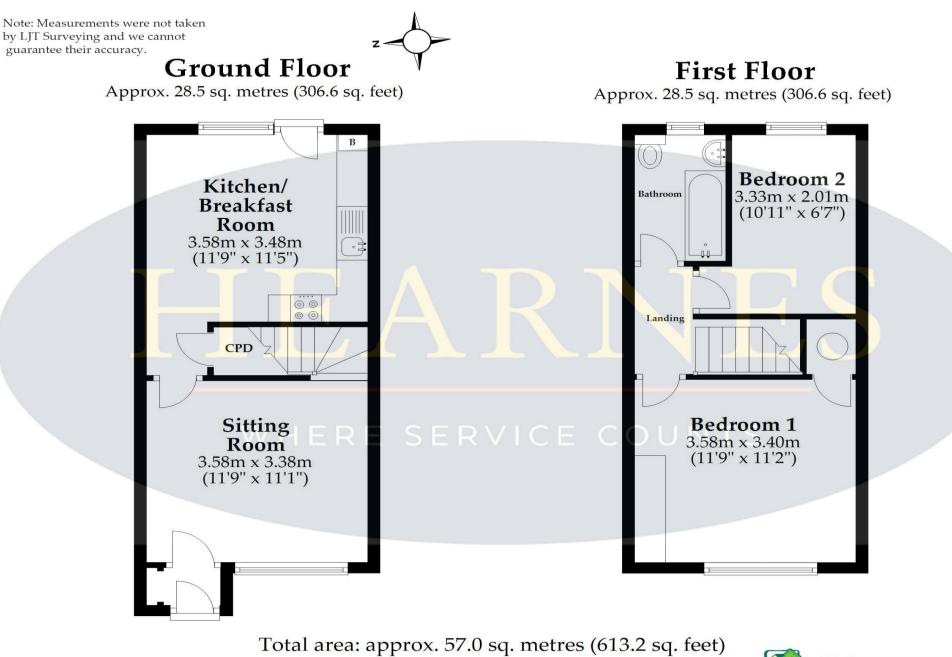

- Entrance lobby with meter cupboard
- Sitting room enjoying a front aspect
- Modern kitchen/breakfast room with range of base and eye level units and complementary worktops, inset gas hob with electric oven below and extractor fan over, space for appliances, space for table and chairs, rear aspect window and door to garden
- From sitting room open plan staircase to first floor landing
- Two bedrooms, the main bedroom benefiting from mirror fronted wardrobe and further fitted cupboard
- Modern white bathroom with three piece suite, ladder style towel rail and part tiled walls
- Double glazing and gas heating
- Elevated position situated in a cul de sac location
- Communal driveway leading to garage in a block with pitched roof providing eaves storage and an adjacent allocated parking space
- Rear garden with small paved patio, rockery and steps leading to raised lawn area and rear access gate enclosed by panel fencing

This plan is not to scale and it is for general guidance only. LJT Surveying Ltd Ringwood

6 Cook Row, Wimborne, Dorset BH21 1LB Tel: 01202 842922 Email: wimborne@hearnes.com www.hearnes.com OFFICES ALSO AT: BOURNEMOUTH, FERNDOWN, POOLE & RINGWOOD