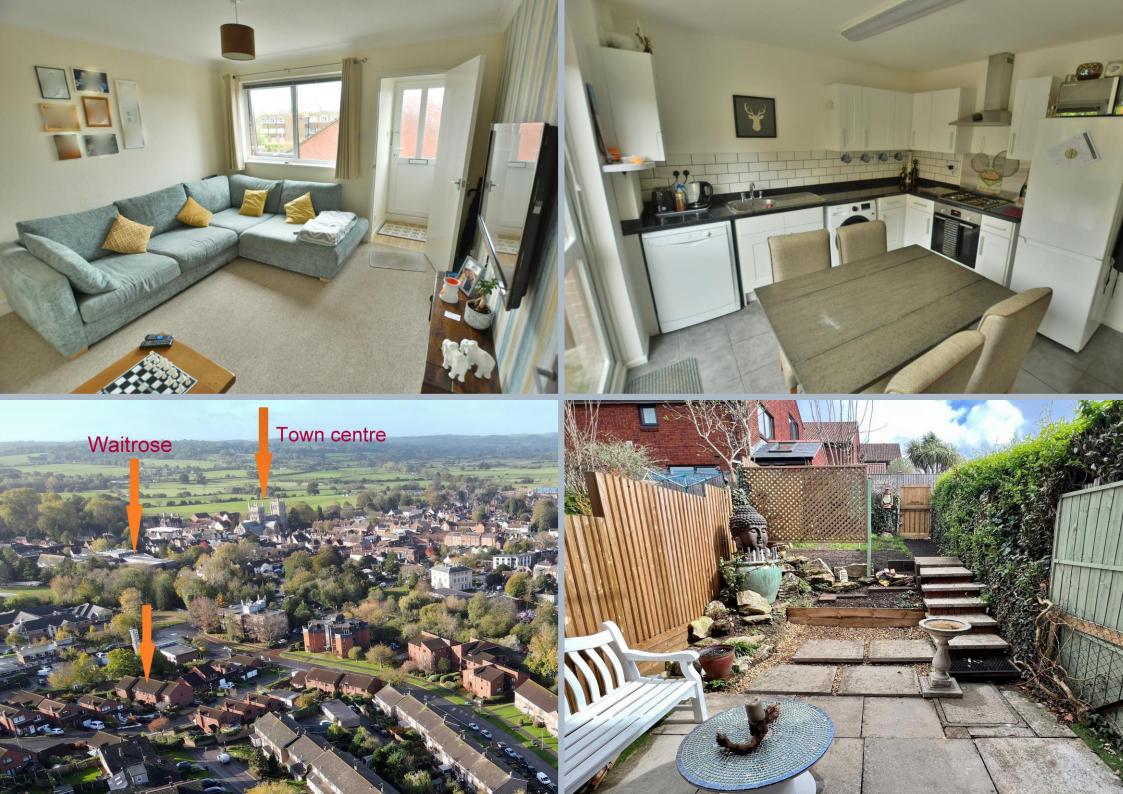

- Entrance lobby with meter cupboard
- Sitting room enjoying a front aspect
- Modern kitchen/breakfast room with range of base and eye level units and complementary worktops, inset gas hob with electric oven below and extractor fan over, space for appliances, space for table and chairs, rear aspect window and door to garden
- From sitting room open plan staircase to first floor landing
- Two bedrooms, the main bedroom benefiting from mirror fronted wardrobe and further fitted cupboard
- Modern white bathroom with three piece suite, ladder style towel rail and part tiled walls
- Double glazing and gas heating
- Elevated position situated in a cul de sac location
- Communal driveway leading to garage in a block with pitched roof providing eaves storage and an adjacent allocated parking space
- Rear garden with small paved patio, rockery and steps leading to raised lawn area and rear access gate enclosed by panel fencing

The location of the property combines the advantage of town with easy access to open countryside and the river Stour nearby. Wimborne town centre is within walking distance where there are a number of shops, restaurants, public houses and the popular Tivoli theatre.