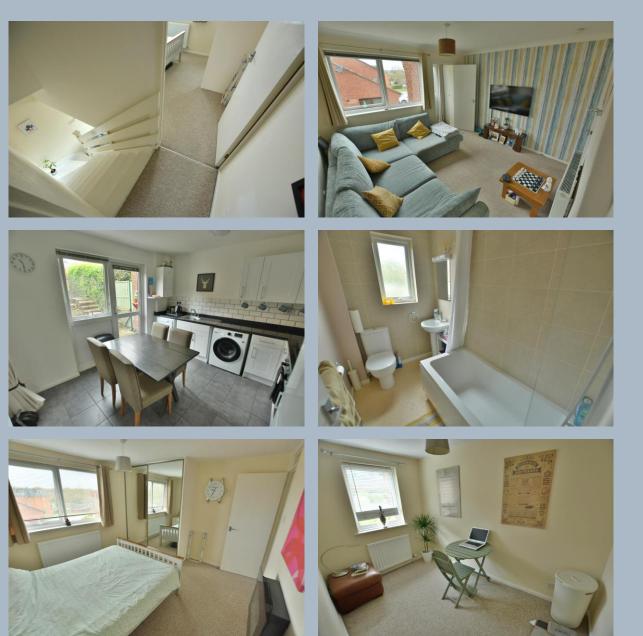

- Entrance lobby with meter cupboard
- Sitting room enjoying a front aspect
- Modern kitchen/breakfast room with range of base and eye level units and complementary worktops, inset gas hob with electric oven below and extractor fan over, space for appliances, space for table and chairs, rear aspect window and door to garden
- From sitting room open plan staircase to first floor landing
- Two bedrooms, the main bedroom benefiting from mirror fronted wardrobe and further fitted cupboard
- Modern white bathroom with three piece suite, ladder style towel rail and part tiled walls
- Double glazing and gas heating
- Elevated position situated in a cul de sac location
- Communal driveway leading to garage in a block with pitched roof providing eaves storage and an adjacent allocated parking space
- Rear garden with small paved patio, rockery and steps leading to raised lawn area and rear access gate enclosed by panel fencing