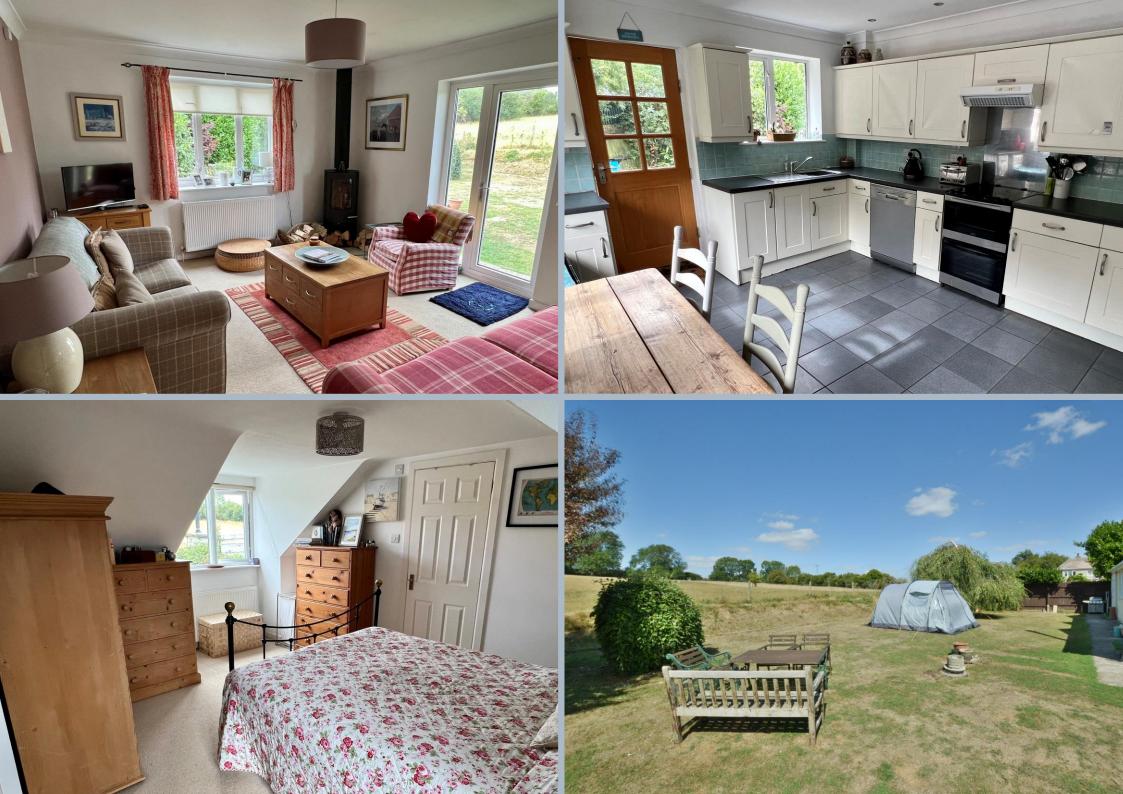

- Entrance storm porch
- Spacious entrance hallway with cloaks cupboard
- Superb sitting room with feature log burner in corner of the room with dual aspect and door to garden
- Good size kitchen/breakfast room with range of base and eye level units and complementary worktops, space for appliances and table and chairs, dual aspect and door to garden
- Modern bathroom with separate shower cubicle
- Two further bedrooms/reception rooms on the ground floor
- First floor landing and storage cupboard
- Main bedroom with en suite shower room and further double bedroom both enjoying open views
- Double glazing and oil fired heating
- Outside: Ample off road parking leading to tandem length garage with established front hedgerow. The rear garden has a large lawn area with mature shrub and tree surround and shingle seating area overlooking open countryside and farmland