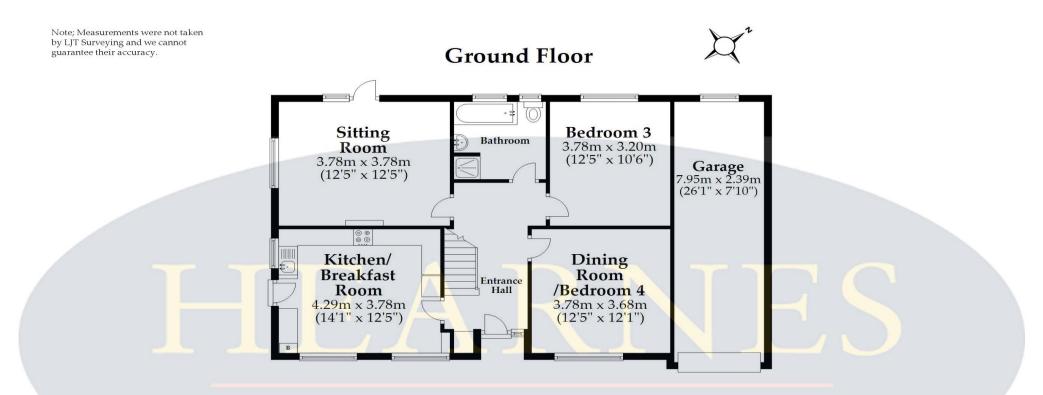

## Gaunts Common, Wimborne, Dorset, BH21 4JR FREEHOLD PRICE GUIDE £635,000

A well presented three/four bedroom chalet bungalow with ample off road parking and tandem length garage situated on a good size plot with superb views from the rear overlooking open farmland and fields, situated on the edge of the village of Gaunts Common.

- Entrance storm porch
- Spacious entrance hallway with cloaks cupboard
- Superb sitting room with feature log burner in corner of the room with dual aspect and door to garden
- Good size kitchen/breakfast room with range of base and eye level units and complementary worktops, space for appliances and table and chairs, dual aspect and door to garden
- Modern bathroom with separate shower cubicle
- Two further bedrooms/reception rooms on the ground floor
- First floor landing and storage cupboard
- Main bedroom with en suite shower room and further double bedroom both enjoying open views
- Double glazing and oil fired heating
- Outside: Ample off road parking leading to tandem length garage with established front hedgerow. The rear garden has a large lawn area with mature shrub and tree surround and shingle seating area overlooking open countryside and farmland