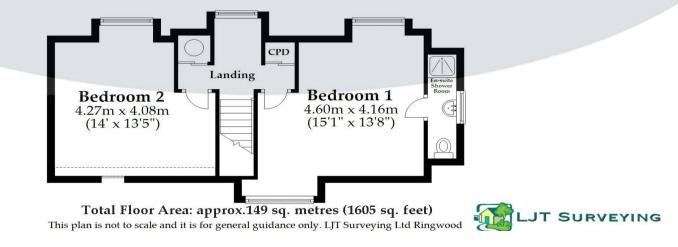

- Entrance storm porch
- Spacious entrance hallway with cloaks cupboard
- Superb sitting room with feature log burner in corner of the room with dual aspect and door to garden
- Good size kitchen/breakfast room with range of base and eye level units and complementary worktops, space for appliances and table and chairs, dual aspect and door to garden
- Modern bathroom with separate shower cubicle
- Two further bedrooms/reception rooms on the ground floor
- First floor landing and storage cupboard
- Main bedroom with en suite shower room and further double bedroom both enjoying open views
- Double glazing and oil fired heating
- Outside: Ample off road parking leading to tandem length garage with established front hedgerow. The rear garden has a large lawn area with mature shrub and tree surround and shingle seating area overlooking open countryside and farmland