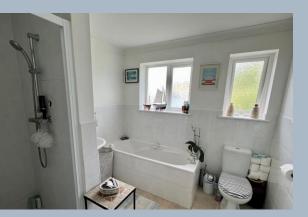

- Entrance storm porch
- Spacious entrance hallway with cloaks cupboard
- Superb sitting room with feature log burner in corner of the room with dual aspect and door to garden
- Good size kitchen/breakfast room with range of base and eye level units and complementary worktops, space for appliances and table and chairs, dual aspect and door to garden
- Modern bathroom with separate shower cubicle
- Two further bedrooms/reception rooms on the ground floor
- First floor landing and storage cupboard
- Main bedroom with en suite shower room and further double bedroom both enjoying open views
- Double glazing and oil fired heating
- Outside: Ample off road parking leading to tandem length garage with established front hedgerow. The rear garden has a large lawn area with mature shrub and tree surround and shingle seating area overlooking open countryside and farmland