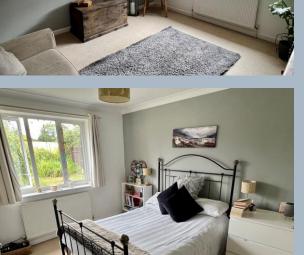

- Entrance storm porch
- Spacious entrance hallway with cloaks cupboard
- Superb sitting room with feature log burner in corner of the room with dual aspect and door to garden
- Good size kitchen/breakfast room with range of base and eye level units and complementary worktops, space for appliances and table and chairs, dual aspect and door to garden
- Modern bathroom with separate shower cubicle
- Two further bedrooms/reception rooms on the ground floor
- First floor landing and storage cupboard
- Main bedroom with en suite shower room and further double bedroom both enjoying open views
- Double glazing and oil fired heating
- Outside: Ample off road parking leading to tandem length garage with established front hedgerow. The rear garden has a large lawn area with mature shrub and tree surround and shingle seating area overlooking open countryside and farmland