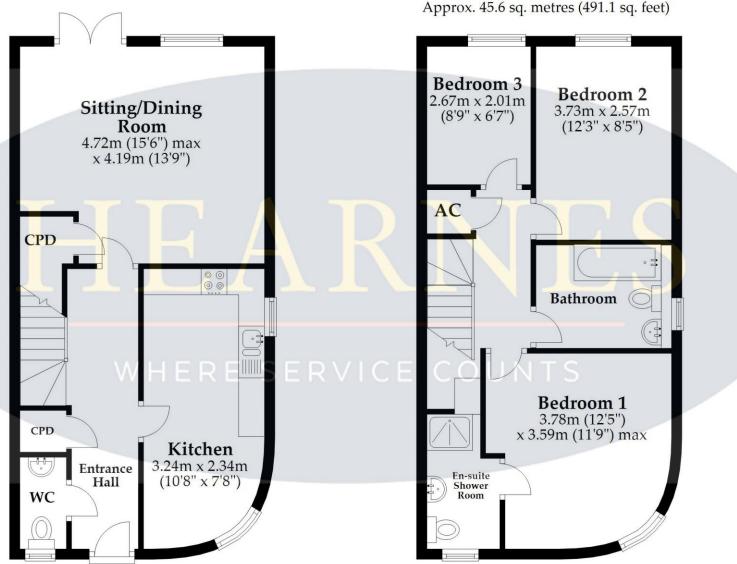

Note: Measurements were not taken by LJT Surveying and we cannot **Ground Floor** guarantee their accuracy. Approx. 45.8 sq. metres (493.2 sq. feet)

## First Floor

Approx. 45.6 sq. metres (491.1 sq. feet)

Total area: approx. 91.4 sq. metres (984.3 sq. feet)