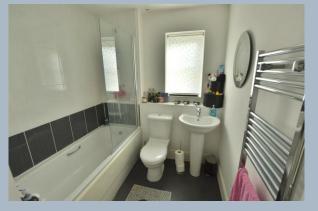

- Entrance hall with storage cupboard
- Generous sitting room with double glazed French doors opening onto garden
- Dual aspect kitchen/diner finished with a range of high gloss white units and complementary worktops, integrated oven and ceramic hob, space for dishwasher, fridge freezer and washing machine
- Corner shaped main bedroom with en suite shower room with shower cubicle, wash hand basin and WC
- Bedroom two is a double and bedroom three is a good size single
- Family bathroom with shower over the bath, wash hand basin and WC
- Rear garden enjoys a decorative corner wall and has artificial grass for low maintenance
- The garage is set just behind the garden and with off road parking in front of garage