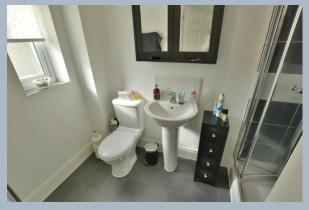

- Entrance hall with storage cupboard
- Generous sitting room with double glazed French doors opening onto garden
- Dual aspect kitchen/diner finished with a range of high gloss white units and complementary worktops, integrated oven and ceramic hob, space for dishwasher, fridge freezer and washing machine
- Corner shaped main bedroom with en suite shower room with shower cubicle, wash hand basin and WC
- Bedroom two is a double and bedroom three is a good size single
- Family bathroom with shower over the bath, wash hand basin and WC
- Rear garden enjoys a decorative corner wall and has artificial grass for low maintenance
- The garage is set just behind the garden and with off road parking in front of garage