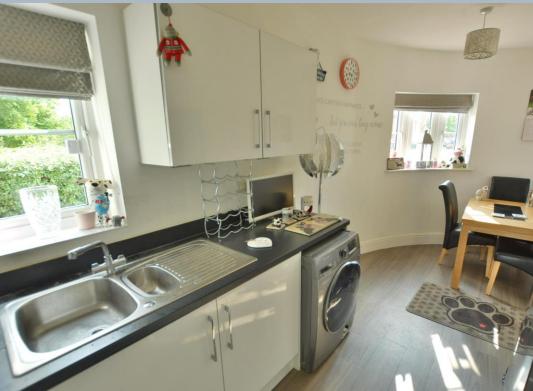

- Entrance hall with storage cupboard
- Generous sitting room with double glazed French doors opening onto garden
- Dual aspect kitchen/diner finished with a range of high gloss white units and complementary worktops, integrated oven and ceramic hob, space for dishwasher, fridge freezer and washing machine
- Corner shaped main bedroom with en suite shower room with shower cubicle, wash hand basin and WC
- Bedroom two is a double and bedroom three is a good size single
- Family bathroom with shower over the bath, wash hand basin and WC
- Rear garden enjoys a decorative corner wall and has artificial grass for low maintenance
- The garage is set just behind the garden and with off road parking in front of garage