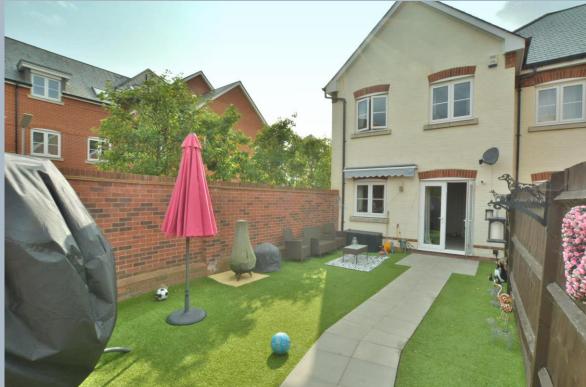

- Entrance hall with storage cupboard
- Generous sitting room with double glazed French doors opening onto garden
- Dual aspect kitchen/diner finished with a range of high gloss white units and complementary worktops, integrated oven and ceramic hob, space for dishwasher, fridge freezer and washing machine
- Corner shaped main bedroom with en suite shower room with shower cubicle, wash hand basin and WC
- Bedroom two is a double and bedroom three is a good size single
- Family bathroom with shower over the bath, wash hand basin and WC
- Rear garden enjoys a decorative corner wall and has artificial grass for low maintenance
- The garage is set just behind the garden and with off road parking in front of garage