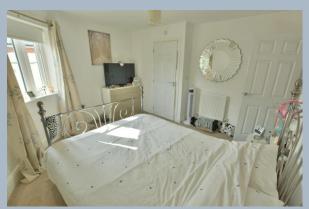

- Entrance hall with storage cupboard
- Generous sitting room with double glazed French doors opening onto garden
- Dual aspect kitchen/diner finished with a range of high gloss white units and complementary worktops, integrated oven and ceramic hob, space for dishwasher, fridge freezer and washing machine
- Corner shaped main bedroom with en suite shower room with shower cubicle, wash hand basin and WC
- Bedroom two is a double and bedroom three is a good size single
- Family bathroom with shower over the bath, wash hand basin and WC
- Rear garden enjoys a decorative corner wall and has artificial grass for low maintenance
- The garage is set just behind the garden and with off road parking in front of garage