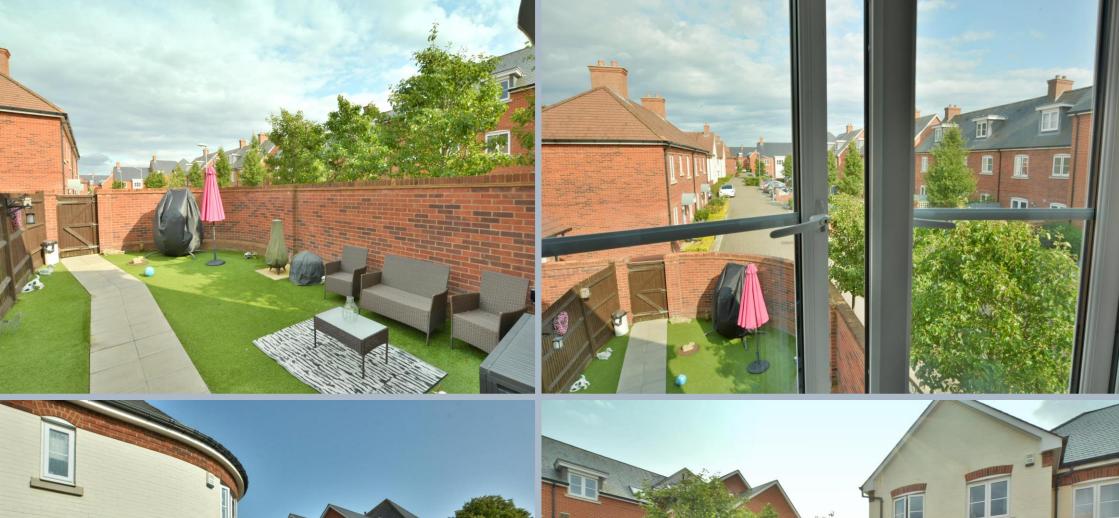

## Wimborne, Dorset, BH21 2FH FREEHOLD PRICE: £400,000

A deceptively spacious three bedroom, two bathroom semidetached home set on a corner plot with a walled garden, garage and off road parking close to riverside walks nearby.

- Entrance hall with storage cupboard
- Generous sitting room with double glazed French doors opening onto garden
- Dual aspect kitchen/diner finished with a range of high gloss white units and complementary worktops, integrated oven and ceramic hob, space for dishwasher, fridge freezer and washing machine
- Corner shaped main bedroom with en suite shower room with shower cubicle, wash hand basin and WC
- Bedroom two is a double and bedroom three is a good size single
- Family bathroom with shower over the bath, wash hand basin and WC
- Rear garden enjoys a decorative corner wall and has artificial grass for low maintenance
- The garage is set just behind the garden and with off road parking in front of garage

The location of the property combines the advantage of town with easy access to open countryside and the river Stour nearby. Wimborne town centre is within walking distance where there are a number of shops, restaurants, cafes, public houses and the popular Tivoli theatre.