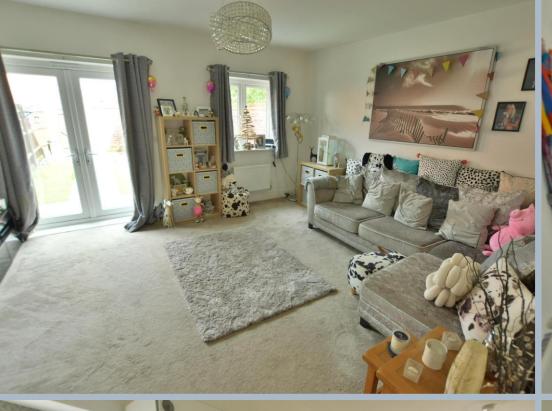

- Entrance hall with storage cupboard
- Generous sitting room with double glazed French doors opening onto garden
- Dual aspect kitchen/diner finished with a range of high gloss white units and complementary worktops, integrated oven and ceramic hob, space for dishwasher, fridge freezer and washing machine
- Corner shaped main bedroom with en suite shower room with shower cubicle, wash hand basin and WC
- Bedroom two is a double and bedroom three is a good size single
- Family bathroom with shower over the bath, wash hand basin and WC
- Rear garden enjoys a decorative corner wall and has artificial grass for low maintenance
- The garage is set just behind the garden and with off road parking in front of garage