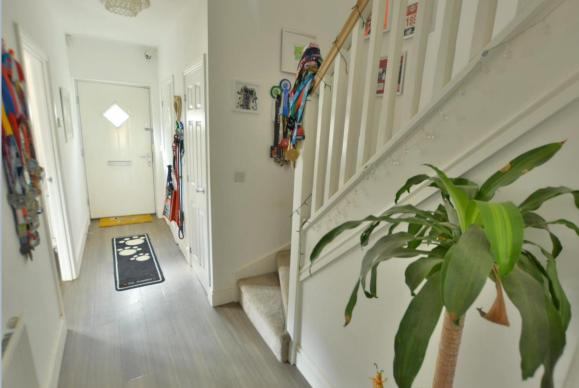

- Entrance hall with storage cupboard
- Generous sitting room with double glazed French doors opening onto garden
- Dual aspect kitchen/diner finished with a range of high gloss white units and complementary worktops, integrated oven and ceramic hob, space for dishwasher, fridge freezer and washing machine
- Corner shaped main bedroom with en suite shower room with shower cubicle, wash hand basin and WC
- Bedroom two is a double and bedroom three is a good size single
- Family bathroom with shower over the bath, wash hand basin and WC
- Rear garden enjoys a decorative corner wall and has artificial grass for low maintenance
- The garage is set just behind the garden and with off road parking in front of garage