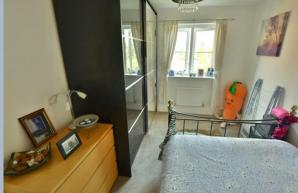

- Entrance hall with storage cupboard
- Generous sitting room with double glazed French doors opening onto garden
- Dual aspect kitchen/diner finished with a range of high gloss white units and complementary worktops, integrated oven and ceramic hob, space for dishwasher, fridge freezer and washing machine
- Corner shaped main bedroom with en suite shower room with shower cubicle, wash hand basin and WC
- Bedroom two is a double and bedroom three is a good size single
- Family bathroom with shower over the bath, wash hand basin and WC
- Rear garden enjoys a decorative corner wall and has artificial grass for low maintenance
- The garage is set just behind the garden and with off road parking in front of garage