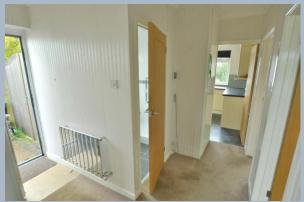

- 'L' shaped hallway with airing cupboard
- Spacious sitting/dining room enjoying a front aspect
- Kitchen with range of base and eye level units with complementary worktops, inset gas hob with extractor fan over, adjacent oven and grill, space for fridge freezer and washing machine, rear aspect window and side door to garden
- Two double bedrooms. Main bedroom with built in wardrobes
- Modern shower room with double shower cubicle, wash hand basin with cupboard below, WC, ladder style heated towel rail, fully tiled walls and flooring
- Double glazing and gas heating
- Outside: Ample off road parking with double wooden gates leading to garage. The front garden has a lawn area. The rear garden has two good size patio areas with a central lawn and flower and shrub borders