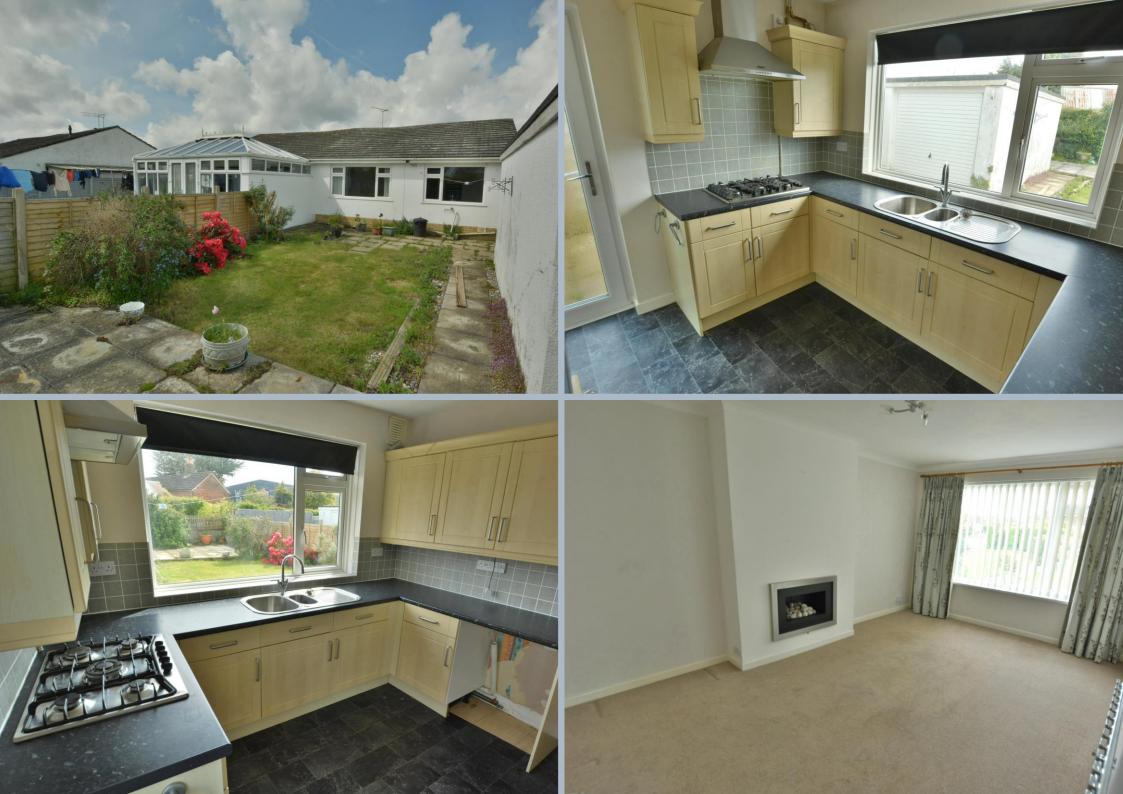

- 'L' shaped hallway with airing cupboard
- Spacious sitting/dining room enjoying a front aspect
- Kitchen with range of base and eye level units with complementary worktops, inset gas hob with extractor fan over, adjacent oven and grill, space for fridge freezer and washing machine, rear aspect window and side door to garden
- Two double bedrooms. Main bedroom with built in wardrobes
- Modern shower room with double shower cubicle, wash hand basin with cupboard below, WC, ladder style heated towel rail, fully tiled walls and flooring
- Double glazing and gas heating
- Outside: Ample off road parking with double wooden gates leading to garage. The front garden has a lawn area. The rear garden has two good size patio areas with a central lawn and flower and shrub borders