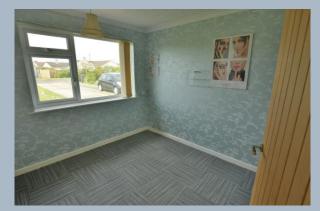

- 'L' shaped hallway with airing cupboard
- Spacious sitting/dining room enjoying a front aspect
- Kitchen with range of base and eye level units with complementary worktops, inset gas hob with extractor fan over, adjacent oven and grill, space for fridge freezer and washing machine, rear aspect window and side door to garden
- Two double bedrooms. Main bedroom with built in wardrobes
- Modern shower room with double shower cubicle, wash hand basin with cupboard below, WC, ladder style heated towel rail, fully tiled walls and flooring
- Double glazing and gas heating
- Outside: Ample off road parking with double wooden gates leading to garage. The front garden has a lawn area. The rear garden has two good size patio areas with a central lawn and flower and shrub borders