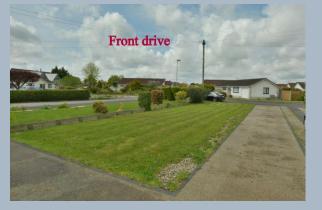

- 'L' shaped hallway with airing cupboard
- Spacious sitting/dining room enjoying a front aspect
- Kitchen with range of base and eye level units with complementary worktops, inset gas hob with extractor fan over, adjacent oven and grill, space for fridge freezer and washing machine, rear aspect window and side door to garden
- Two double bedrooms. Main bedroom with built in wardrobes
- Modern shower room with double shower cubicle, wash hand basin with cupboard below, WC, ladder style heated towel rail, fully tiled walls and flooring
- Double glazing and gas heating
- Outside: Ample off road parking with double wooden gates leading to garage. The front garden has a lawn area. The rear garden has two good size patio areas with a central lawn and flower and shrub borders