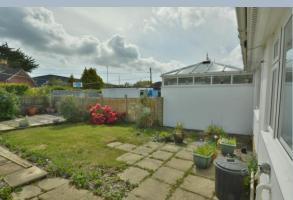

- 'L' shaped hallway with airing cupboard
- Spacious sitting/dining room enjoying a front aspect
- Kitchen with range of base and eye level units with complementary worktops, inset gas hob with extractor fan over, adjacent oven and grill, space for fridge freezer and washing machine, rear aspect window and side door to garden
- Two double bedrooms. Main bedroom with built in wardrobes
- Modern shower room with double shower cubicle, wash hand basin with cupboard below, WC, ladder style heated towel rail, fully tiled walls and flooring
- Double glazing and gas heating
- Outside: Ample off road parking with double wooden gates leading to garage. The front garden has a lawn area. The rear garden has two good size patio areas with a central lawn and flower and shrub borders