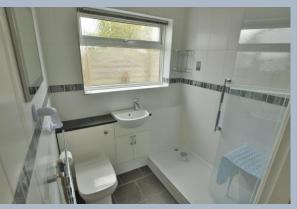

- 'L' shaped hallway with airing cupboard
- Spacious sitting/dining room enjoying a front aspect
- Kitchen with range of base and eye level units with complementary worktops, inset gas hob with extractor fan over, adjacent oven and grill, space for fridge freezer and washing machine, rear aspect window and side door to garden
- Two double bedrooms. Main bedroom with built in wardrobes
- Modern shower room with double shower cubicle, wash hand basin with cupboard below, WC, ladder style heated towel rail, fully tiled walls and flooring
- Double glazing and gas heating
- Outside: Ample off road parking with double wooden gates leading to garage. The front garden has a lawn area. The rear garden has two good size patio areas with a central lawn and flower and shrub borders