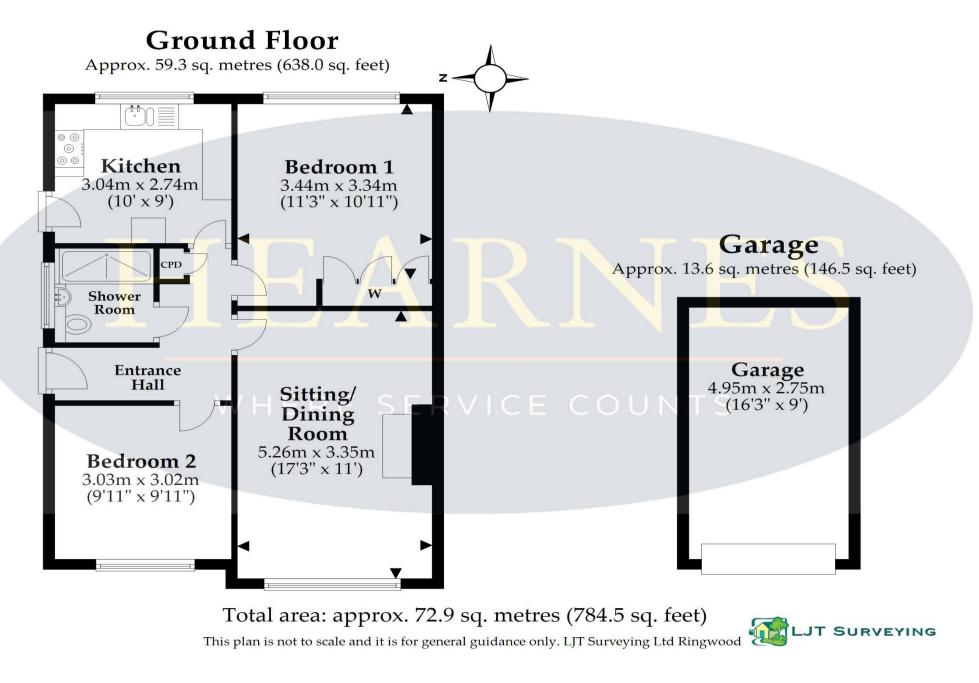

- 'L' shaped hallway with airing cupboard
- Spacious sitting/dining room enjoying a front aspect
- Kitchen with range of base and eye level units with complementary worktops, inset gas hob with extractor fan over, adjacent oven and grill, space for fridge freezer and washing machine, rear aspect window and side door to garden
- Two double bedrooms. Main bedroom with built in wardrobes
- Modern shower room with double shower cubicle, wash hand basin with cupboard below, WC, ladder style heated towel rail, fully tiled walls and flooring
- Double glazing and gas heating
- Outside: Ample off road parking with double wooden gates leading to garage. The front garden has a lawn area. The rear garden has two good size patio areas with a central lawn and flower and shrub borders