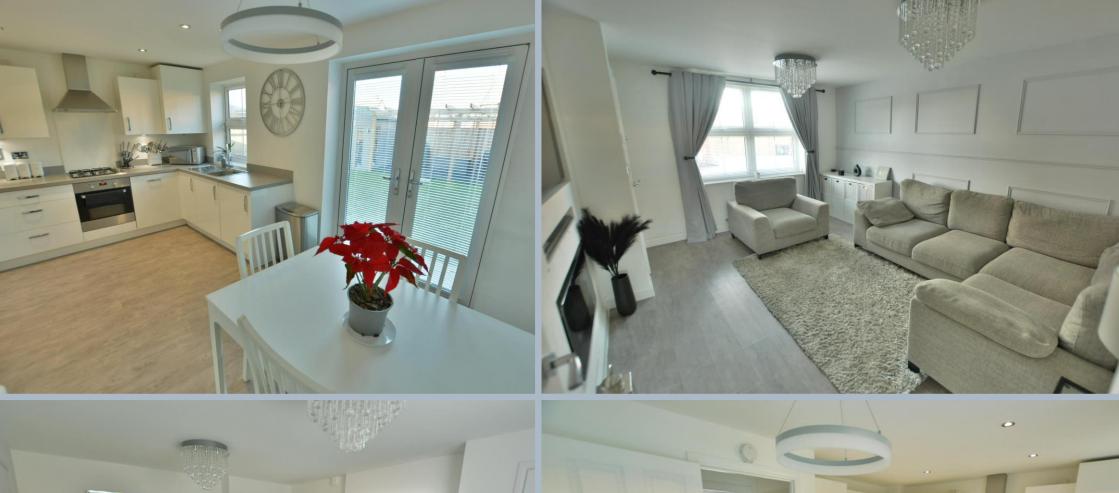

- Entrance hall with cloakroom
- Cloakroom with pedestal wash hand basin and low level flush
   WC
- Sitting room with under stairs storage and panelled style wall
- Generous size upgraded kitchen/diner with range of high gloss white units and complementary worktops, integrated washing machine, fridge freezer, cooker, gas hob and extractor hood, double glazed French doors opening onto the garden
- Two double bedrooms offering fitted wardrobes and a further good sized single
- Main bedroom with en suite shower room with a double shower, pedestal wash hand basin, low level flush WC, heated towel rail and tiled floor
- Family bathroom with tiled floor, full tiling around bath and main shower, pedestal wash hand basin and low level flush WC
- Low maintenance landscaped rear garden with decked area and garden shed
- Two off road parking spaces
- Annual maintenance fee for communal areas: To be confirmed