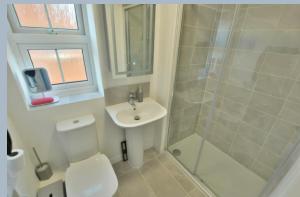

- Entrance hall with cloakroom
- Cloakroom with pedestal wash hand basin and low level flush
   WC
- Sitting room with under stairs storage and panelled style wall
- Generous size upgraded kitchen/diner with range of high gloss white units and complementary worktops, integrated washing machine, fridge freezer, cooker, gas hob and extractor hood, double glazed French doors opening onto the garden
- Two double bedrooms offering fitted wardrobes and a further good sized single
- Main bedroom with en suite shower room with a double shower, pedestal wash hand basin, low level flush WC, heated towel rail and tiled floor
- Family bathroom with tiled floor, full tiling around bath and main shower, pedestal wash hand basin and low level flush WC
- Low maintenance landscaped rear garden with decked area and garden shed
- Two off road parking spaces
- Annual maintenance fee for communal areas: To be confirmed