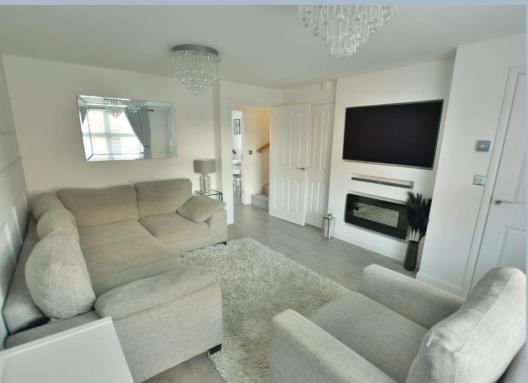

- Entrance hall with cloakroom
- Cloakroom with pedestal wash hand basin and low level flush
   WC
- Sitting room with under stairs storage and panelled style wall
- Generous size upgraded kitchen/diner with range of high gloss white units and complementary worktops, integrated washing machine, fridge freezer, cooker, gas hob and extractor hood, double glazed French doors opening onto the garden
- Two double bedrooms offering fitted wardrobes and a further good sized single
- Main bedroom with en suite shower room with a double shower, pedestal wash hand basin, low level flush WC, heated towel rail and tiled floor
- Family bathroom with tiled floor, full tiling around bath and main shower, pedestal wash hand basin and low level flush WC
- Low maintenance landscaped rear garden with decked area and garden shed
- Two off road parking spaces
- Annual maintenance fee for communal areas: To be confirmed