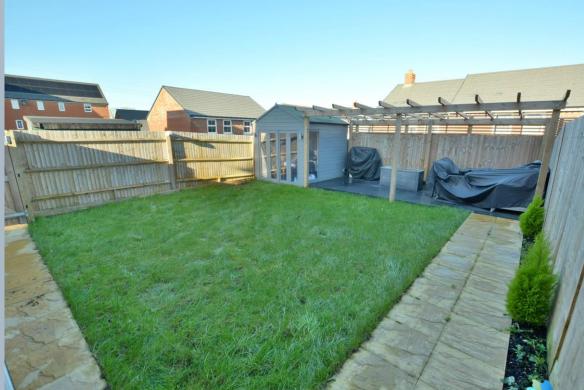

- Entrance hall with cloakroom
- Cloakroom with pedestal wash hand basin and low level flush
   WC
- Sitting room with under stairs storage and panelled style wall
- Generous size upgraded kitchen/diner with range of high gloss white units and complementary worktops, integrated washing machine, fridge freezer, cooker, gas hob and extractor hood, double glazed French doors opening onto the garden
- Two double bedrooms offering fitted wardrobes and a further good sized single
- Main bedroom with en suite shower room with a double shower, pedestal wash hand basin, low level flush WC, heated towel rail and tiled floor
- Family bathroom with tiled floor, full tiling around bath and main shower, pedestal wash hand basin and low level flush WC
- Low maintenance landscaped rear garden with decked area and garden shed
- Two off road parking spaces
- Annual maintenance fee for communal areas: To be confirmed