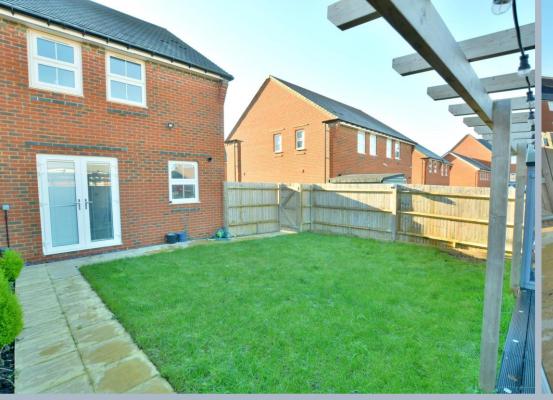

- Entrance hall with cloakroom
- Cloakroom with pedestal wash hand basin and low level flush
   WC
- Sitting room with under stairs storage and panelled style wall
- Generous size upgraded kitchen/diner with range of high gloss white units and complementary worktops, integrated washing machine, fridge freezer, cooker, gas hob and extractor hood, double glazed French doors opening onto the garden
- Two double bedrooms offering fitted wardrobes and a further good sized single
- Main bedroom with en suite shower room with a double shower, pedestal wash hand basin, low level flush WC, heated towel rail and tiled floor
- Family bathroom with tiled floor, full tiling around bath and main shower, pedestal wash hand basin and low level flush WC
- Low maintenance landscaped rear garden with decked area and garden shed
- Two off road parking spaces
- Annual maintenance fee for communal areas: To be confirmed