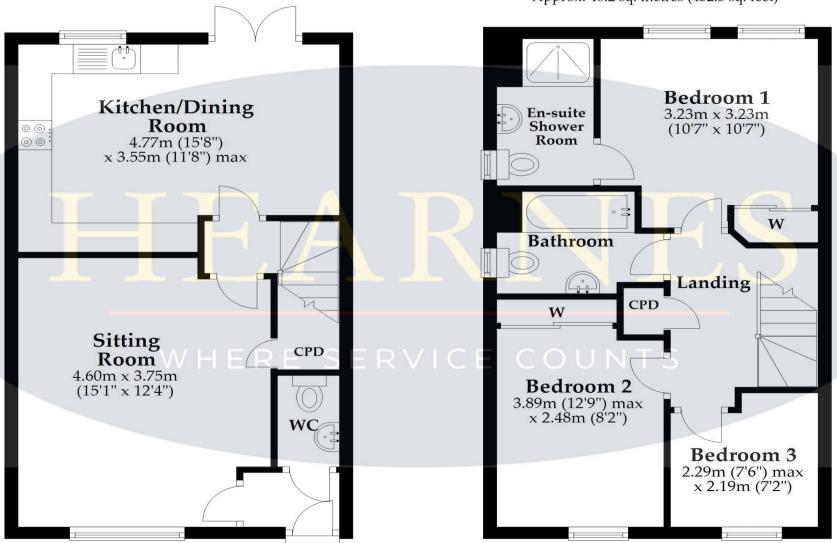

## **Ground Floor**

Approx. 40.2 sq. metres (432.6 sq. feet)

## **First Floor**

Approx. 40.2 sq. metres (432.5 sq. feet)

Total area: approx. 80.4 sq. metres (865.2 sq. feet)