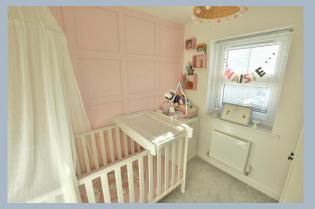

- Entrance hall with cloakroom
- Cloakroom with pedestal wash hand basin and low level flush
   WC
- Sitting room with under stairs storage and panelled style wall
- Generous size upgraded kitchen/diner with range of high gloss white units and complementary worktops, integrated washing machine, fridge freezer, cooker, gas hob and extractor hood, double glazed French doors opening onto the garden
- Two double bedrooms offering fitted wardrobes and a further good sized single
- Main bedroom with en suite shower room with a double shower, pedestal wash hand basin, low level flush WC, heated towel rail and tiled floor
- Family bathroom with tiled floor, full tiling around bath and main shower, pedestal wash hand basin and low level flush WC
- Low maintenance landscaped rear garden with decked area and garden shed
- Two off road parking spaces
- Annual maintenance fee for communal areas: To be confirmed