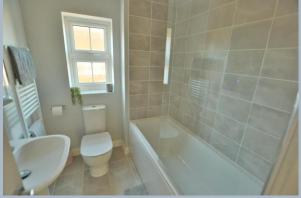

- Entrance hall with cloakroom
- Cloakroom with pedestal wash hand basin and low level flush
   WC
- Sitting room with under stairs storage and panelled style wall
- Generous size upgraded kitchen/diner with range of high gloss white units and complementary worktops, integrated washing machine, fridge freezer, cooker, gas hob and extractor hood, double glazed French doors opening onto the garden
- Two double bedrooms offering fitted wardrobes and a further good sized single
- Main bedroom with en suite shower room with a double shower, pedestal wash hand basin, low level flush WC, heated towel rail and tiled floor
- Family bathroom with tiled floor, full tiling around bath and main shower, pedestal wash hand basin and low level flush WC
- Low maintenance landscaped rear garden with decked area and garden shed
- Two off road parking spaces
- Annual maintenance fee for communal areas: To be confirmed