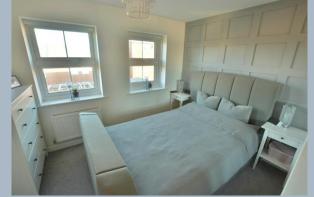

- Entrance hall with cloakroom
- Cloakroom with pedestal wash hand basin and low level flush
   WC
- Sitting room with under stairs storage and panelled style wall
- Generous size upgraded kitchen/diner with range of high gloss white units and complementary worktops, integrated washing machine, fridge freezer, cooker, gas hob and extractor hood, double glazed French doors opening onto the garden
- Two double bedrooms offering fitted wardrobes and a further good sized single
- Main bedroom with en suite shower room with a double shower, pedestal wash hand basin, low level flush WC, heated towel rail and tiled floor
- Family bathroom with tiled floor, full tiling around bath and main shower, pedestal wash hand basin and low level flush WC
- Low maintenance landscaped rear garden with decked area and garden shed
- Two off road parking spaces
- Annual maintenance fee for communal areas: To be confirmed