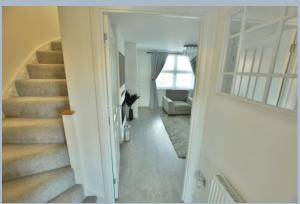

- Entrance hall with cloakroom
- Cloakroom with pedestal wash hand basin and low level flush
   WC
- Sitting room with under stairs storage and panelled style wall
- Generous size upgraded kitchen/diner with range of high gloss white units and complementary worktops, integrated washing machine, fridge freezer, cooker, gas hob and extractor hood, double glazed French doors opening onto the garden
- Two double bedrooms offering fitted wardrobes and a further good sized single
- Main bedroom with en suite shower room with a double shower, pedestal wash hand basin, low level flush WC, heated towel rail and tiled floor
- Family bathroom with tiled floor, full tiling around bath and main shower, pedestal wash hand basin and low level flush WC
- Low maintenance landscaped rear garden with decked area and garden shed
- Two off road parking spaces
- Annual maintenance fee for communal areas: To be confirmed