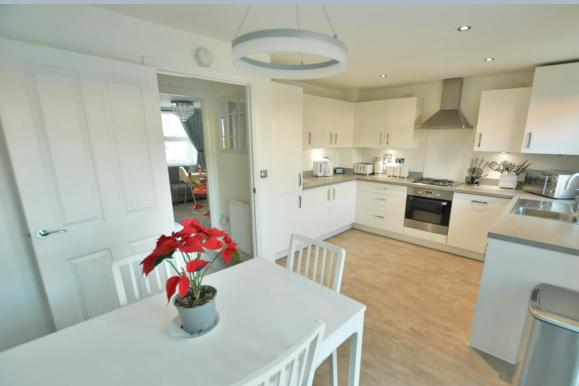

- Entrance hall with cloakroom
- Cloakroom with pedestal wash hand basin and low level flush
   WC
- Sitting room with under stairs storage and panelled style wall
- Generous size upgraded kitchen/diner with range of high gloss white units and complementary worktops, integrated washing machine, fridge freezer, cooker, gas hob and extractor hood, double glazed French doors opening onto the garden
- Two double bedrooms offering fitted wardrobes and a further good sized single
- Main bedroom with en suite shower room with a double shower, pedestal wash hand basin, low level flush WC, heated towel rail and tiled floor
- Family bathroom with tiled floor, full tiling around bath and main shower, pedestal wash hand basin and low level flush WC
- Low maintenance landscaped rear garden with decked area and garden shed
- Two off road parking spaces
- Annual maintenance fee for communal areas: To be confirmed