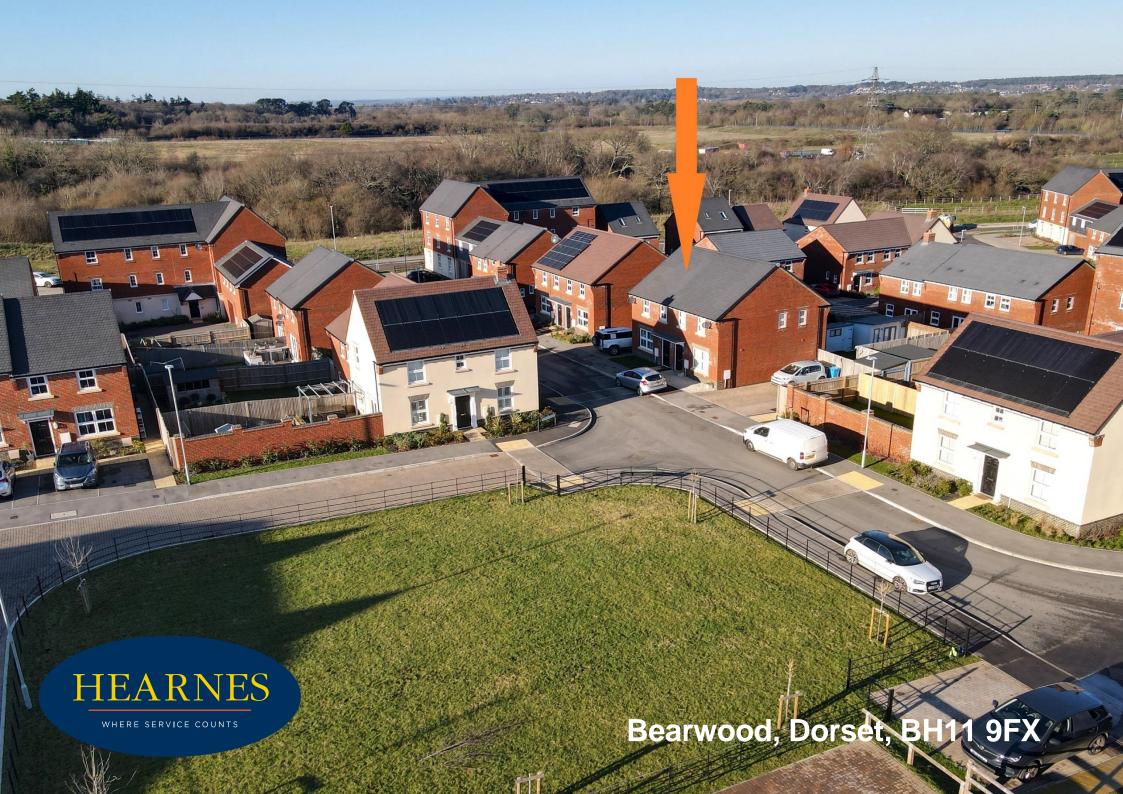

## Bearwood, Bournemouth, Dorset, BH11 9FX FREEHOLD PRICE £380,000

An immaculate three bedroom, two bathroom semi detached spacious 'David Wilson' home completed in 2020 with upgraded kitchen and bathrooms, landscaped rear garden and two off road parking spaces.

This property is situated in the semi rural location of Canford Paddock, opposite protected natural greenspace with river walks along the nearby River Stour. The market town of Wimborne Minster is 3.6 miles away with an abundance of cafes, restaurants and local shops and both Bournemouth and Poole are with in easy reach with activities for all the family to enjoy.