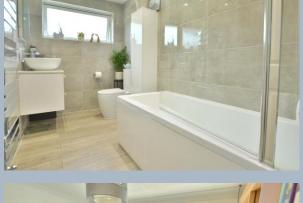

- Enclosed entrance porch and cloakroom with wash hand basin and WC
- Spacious hallway with airing cupboard and access to loft space
- Generous size sitting/dining room with front aspect windows and French doors to sun conservatory
- Large conservatory with UPVC windows and French doors to garden
- Kitchen with range of base and eye level units, complementary worktops, inset hob with adjoining electric oven and grill, space for appliances, rear aspect window and door to lobby and garden
- Three good size bedrooms with bedroom one and two having built in wardrobes
- Superb bathroom with modern white suite comprising bath with shower screen and shower over, vanity unit with wash hand basin, WC and ladder style towel rail, fully tiled walls
- Double glazing and gas heating
- Vendor has plans for rear extension copy of plan available from the agent
- Outside: Long gravelled driveway gives off road parking for a number
  of cars leading to garage with electric car charger and personal door
  to garden. The garden then extends on three sides with the front
  having a raised rockery area and ornamental fishpond. The main
  garden is then laid to lawn with shrub and tree borders with raised
  terraced patio area. There is then a further large patio terrace area
  ideal for al fresco dining with two sheds and greenhouse