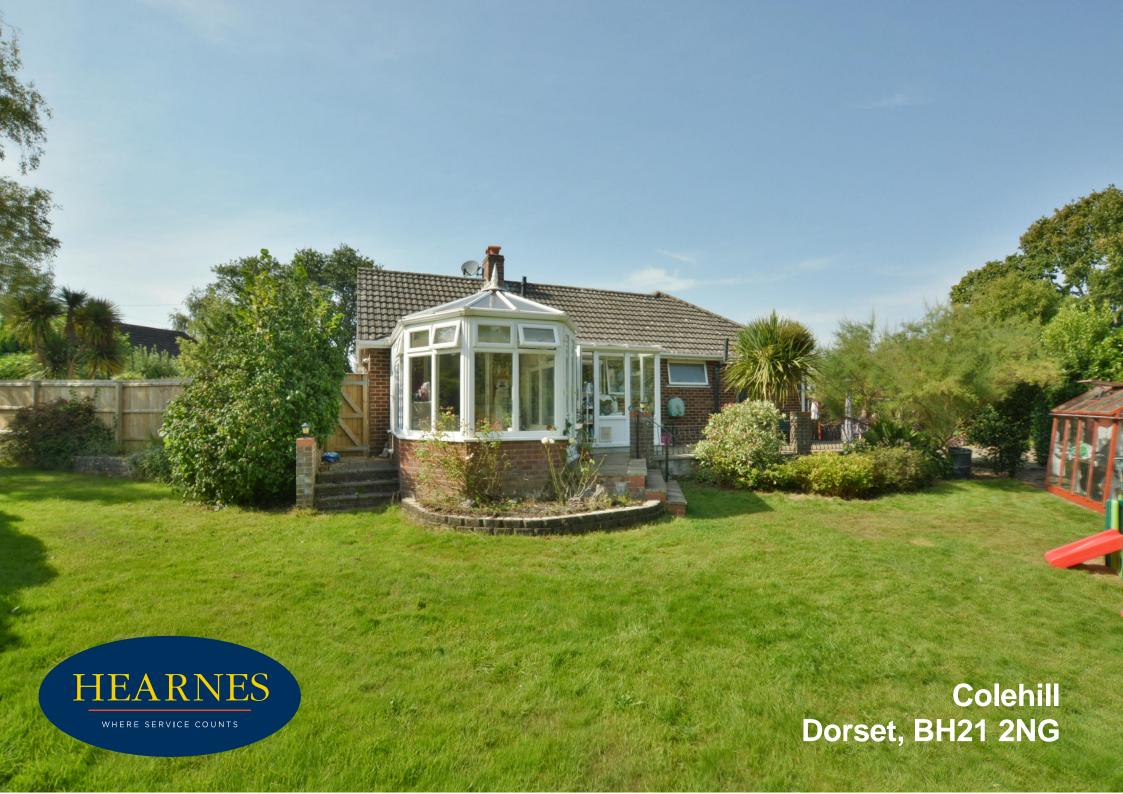

## Colehill, Dorset, BH21 2NG FREEHOLD PRICE: OFFERS IN EXCESS OF £480,000

A spacious and extended three bedroom detached bungalow with ample off road parking and garage on a large and private plot in a desirable, quiet cul de sac location.

- Enclosed entrance porch and cloakroom with wash hand basin and WC
- Spacious hallway with airing cupboard and access to loft space
- Generous size sitting/dining room with front aspect windows and French doors to sun conservatory
- Large conservatory with UPVC windows and French doors to garden
- Kitchen with range of base and eye level units, complementary worktops, inset hob with adjoining electric oven and grill, space for appliances, rear aspect window and door to lobby and garden
- Three good size bedrooms with bedroom one and two having built in wardrobes
- Superb bathroom with modern white suite comprising bath with shower screen and shower over, vanity unit with wash hand basin, WC and ladder style towel rail, fully tiled walls
- Double glazing and gas heating
- Vendor has plans for rear extension copy of plan available from the agent
- Outside: Long gravelled driveway gives off road parking for a number
  of cars leading to garage with electric car charger and personal door
  to garden. The garden then extends on three sides with the front
  having a raised rockery area and ornamental fishpond. The main
  garden is then laid to lawn with shrub and tree borders with raised
  terraced patio area. There is then a further large patio terrace area
  ideal for al fresco dining with two sheds and greenhouse