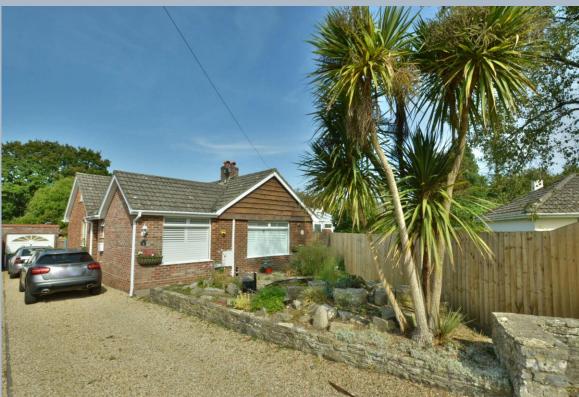

## Colehill, Dorset, BH21 2NG FREEHOLD PRICE: OFFERS IN EXCESS OF £480,000

A spacious and extended three bedroom detached bungalow with ample off road parking and garage on a large and private plot in a desirable, quiet cul de sac location.

- Enclosed entrance porch and cloakroom with wash hand basin and WC
- Spacious hallway with airing cupboard and access to loft space
- Generous size sitting/dining room with front aspect windows and French doors to sun conservatory
- Large conservatory with UPVC windows and French doors to garden
- Kitchen with range of base and eye level units, complementary worktops, inset hob with adjoining electric oven and grill, space for appliances, rear aspect window and door to lobby and garden
- Three good size bedrooms with bedroom one and two having built in wardrobes
- Superb bathroom with modern white suite comprising bath with shower screen and shower over, vanity unit with wash hand basin, WC and ladder style towel rail, fully tiled walls
- Double glazing and gas heating
- Vendor has plans for rear extension copy of plan available from the agent
- Outside: Long gravelled driveway gives off road parking for a number
  of cars leading to garage with electric car charger and personal door
  to garden. The garden then extends on three sides with the front
  having a raised rockery area and ornamental fishpond. The main
  garden is then laid to lawn with shrub and tree borders with raised
  terraced patio area. There is then a further large patio terrace area
  ideal for al fresco dining with two sheds and greenhouse