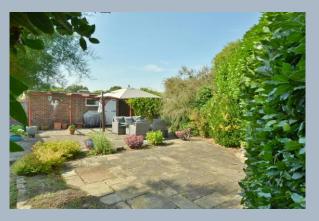

- Enclosed entrance porch and cloakroom with wash hand basin and WC
- Spacious hallway with airing cupboard and access to loft space
- Generous size sitting/dining room with front aspect windows and French doors to sun conservatory
- Large conservatory with UPVC windows and French doors to garden
- Kitchen with range of base and eye level units, complementary worktops, inset hob with adjoining electric oven and grill, space for appliances, rear aspect window and door to lobby and garden
- Three good size bedrooms with bedroom one and two having built in wardrobes
- Superb bathroom with modern white suite comprising bath with shower screen and shower over, vanity unit with wash hand basin, WC and ladder style towel rail, fully tiled walls
- Double glazing and gas heating
- Vendor has plans for rear extension copy of plan available from the agent
- Outside: Long gravelled driveway gives off road parking for a number
  of cars leading to garage with electric car charger and personal door
  to garden. The garden then extends on three sides with the front
  having a raised rockery area and ornamental fishpond. The main
  garden is then laid to lawn with shrub and tree borders with raised
  terraced patio area. There is then a further large patio terrace area
  ideal for al fresco dining with two sheds and greenhouse