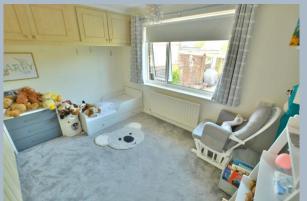

- Enclosed entrance porch and cloakroom with wash hand basin and WC
- Spacious hallway with airing cupboard and access to loft space
- Generous size sitting/dining room with front aspect windows and French doors to sun conservatory
- Large conservatory with UPVC windows and French doors to garden
- Kitchen with range of base and eye level units, complementary worktops, inset hob with adjoining electric oven and grill, space for appliances, rear aspect window and door to lobby and garden
- Three good size bedrooms with bedroom one and two having built in wardrobes
- Superb bathroom with modern white suite comprising bath with shower screen and shower over, vanity unit with wash hand basin, WC and ladder style towel rail, fully tiled walls
- Double glazing and gas heating
- Vendor has plans for rear extension copy of plan available from the agent
- Outside: Long gravelled driveway gives off road parking for a number
  of cars leading to garage with electric car charger and personal door
  to garden. The garden then extends on three sides with the front
  having a raised rockery area and ornamental fishpond. The main
  garden is then laid to lawn with shrub and tree borders with raised
  terraced patio area. There is then a further large patio terrace area
  ideal for al fresco dining with two sheds and greenhouse