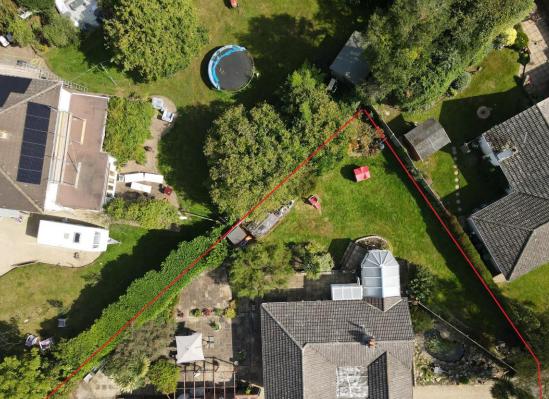

- Enclosed entrance porch and cloakroom with wash hand basin and WC
- Spacious hallway with airing cupboard and access to loft space
- Generous size sitting/dining room with front aspect windows and French doors to sun conservatory
- Large conservatory with UPVC windows and French doors to garden
- Kitchen with range of base and eye level units, complementary worktops, inset hob with adjoining electric oven and grill, space for appliances, rear aspect window and door to lobby and garden
- Three good size bedrooms with bedroom one and two having built in wardrobes
- Superb bathroom with modern white suite comprising bath with shower screen and shower over, vanity unit with wash hand basin, WC and ladder style towel rail, fully tiled walls
- Double glazing and gas heating
- Vendor has plans for rear extension copy of plan available from the agent
- Outside: Long gravelled driveway gives off road parking for a number
  of cars leading to garage with electric car charger and personal door
  to garden. The garden then extends on three sides with the front
  having a raised rockery area and ornamental fishpond. The main
  garden is then laid to lawn with shrub and tree borders with raised
  terraced patio area. There is then a further large patio terrace area
  ideal for al fresco dining with two sheds and greenhouse