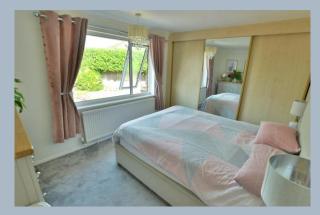

- Enclosed entrance porch and cloakroom with wash hand basin and WC
- Spacious hallway with airing cupboard and access to loft space
- Generous size sitting/dining room with front aspect windows and French doors to sun conservatory
- Large conservatory with UPVC windows and French doors to garden
- Kitchen with range of base and eye level units, complementary worktops, inset hob with adjoining electric oven and grill, space for appliances, rear aspect window and door to lobby and garden
- Three good size bedrooms with bedroom one and two having built in wardrobes
- Superb bathroom with modern white suite comprising bath with shower screen and shower over, vanity unit with wash hand basin, WC and ladder style towel rail, fully tiled walls
- Double glazing and gas heating
- Vendor has plans for rear extension copy of plan available from the agent
- Outside: Long gravelled driveway gives off road parking for a number
  of cars leading to garage with electric car charger and personal door
  to garden. The garden then extends on three sides with the front
  having a raised rockery area and ornamental fishpond. The main
  garden is then laid to lawn with shrub and tree borders with raised
  terraced patio area. There is then a further large patio terrace area
  ideal for al fresco dining with two sheds and greenhouse