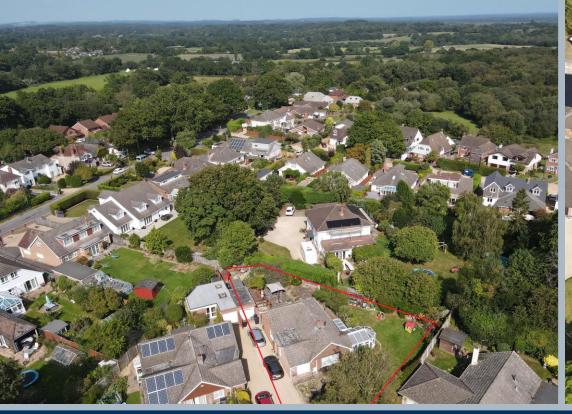

## Colehill, Dorset, BH21 2NG FREEHOLD PRICE: OFFERS IN EXCESS OF £480,000

A spacious and extended three bedroom detached bungalow with ample off road parking and garage on a large and private plot in a desirable, quiet cul de sac location.

- Enclosed entrance porch and cloakroom with wash hand basin and WC
- Spacious hallway with airing cupboard and access to loft space
- Generous size sitting/dining room with front aspect windows and French doors to sun conservatory
- Large conservatory with UPVC windows and French doors to garden
- Kitchen with range of base and eye level units, complementary worktops, inset hob with adjoining electric oven and grill, space for appliances, rear aspect window and door to lobby and garden
- Three good size bedrooms with bedroom one and two having built in wardrobes
- Superb bathroom with modern white suite comprising bath with shower screen and shower over, vanity unit with wash hand basin, WC and ladder style towel rail, fully tiled walls
- Double glazing and gas heating
- Vendor has plans for rear extension copy of plan available from the agent
- Outside: Long gravelled driveway gives off road parking for a number
  of cars leading to garage with electric car charger and personal door
  to garden. The garden then extends on three sides with the front
  having a raised rockery area and ornamental fishpond. The main
  garden is then laid to lawn with shrub and tree borders with raised
  terraced patio area. There is then a further large patio terrace area
  ideal for al fresco dining with two sheds and greenhouse