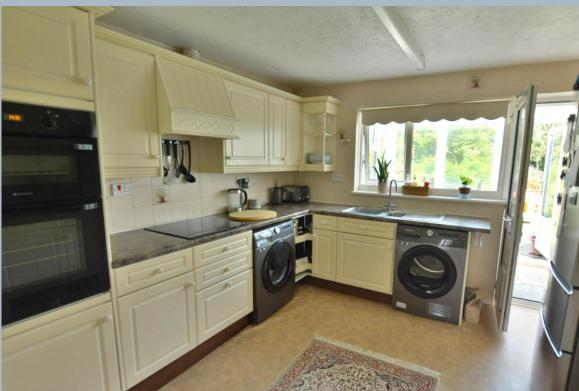

- Enclosed entrance porch and cloakroom with wash hand basin and WC
- Spacious hallway with airing cupboard and access to loft space
- Generous size sitting/dining room with front aspect windows and French doors to sun conservatory
- Large conservatory with UPVC windows and French doors to garden
- Kitchen with range of base and eye level units, complementary worktops, inset hob with adjoining electric oven and grill, space for appliances, rear aspect window and door to lobby and garden
- Three good size bedrooms with bedroom one and two having built in wardrobes
- Superb bathroom with modern white suite comprising bath with shower screen and shower over, vanity unit with wash hand basin, WC and ladder style towel rail, fully tiled walls
- Double glazing and gas heating
- Vendor has plans for rear extension copy of plan available from the agent
- Outside: Long gravelled driveway gives off road parking for a number
  of cars leading to garage with electric car charger and personal door
  to garden. The garden then extends on three sides with the front
  having a raised rockery area and ornamental fishpond. The main
  garden is then laid to lawn with shrub and tree borders with raised
  terraced patio area. There is then a further large patio terrace area
  ideal for al fresco dining with two sheds and greenhouse