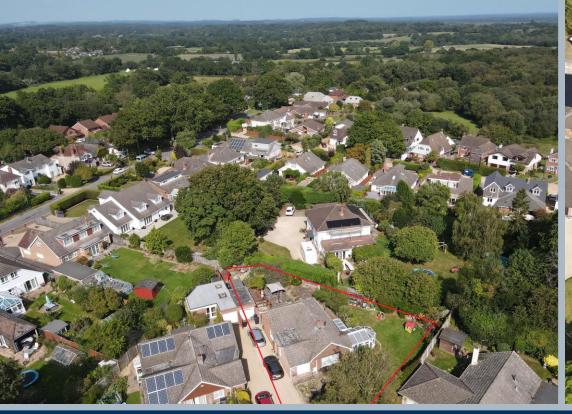

## Colehill, Dorset, BH21 2NG FREEHOLD PRICE: £480,000

A spacious and extended three bedroom detached bungalow with ample off road parking and garage on a large and private plot in a desirable, quiet cul de sac location.

- Enclosed entrance porch and cloakroom with wash hand basin and WC
- Spacious hallway with airing cupboard and access to loft space
- Generous size sitting/dining room with front aspect windows and French doors to sun conservatory
- Large conservatory with UPVC windows and French doors to garden
- Kitchen with range of base and eye level units, complementary worktops, inset hob with adjoining electric oven and grill, space for appliances, rear aspect window and door to lobby and garden
- Three good size bedrooms with bedroom one and two having built in wardrobes
- Superb bathroom with modern white suite comprising bath with shower screen and shower over, vanity unit with wash hand basin, WC and ladder style towel rail, fully tiled walls
- Double glazing and gas heating
- Vendor has plans for rear extension copy of plan available from the agent
- Outside: Long gravelled driveway gives off road parking for a number
  of cars leading to garage with electric car charger and personal door
  to garden. The garden then extends on three sides with the front
  having a raised rockery area and ornamental fishpond. The main
  garden is then laid to lawn with shrub and tree borders with raised
  terraced patio area. There is then a further large patio terrace area
  ideal for al fresco dining with two sheds and greenhouse