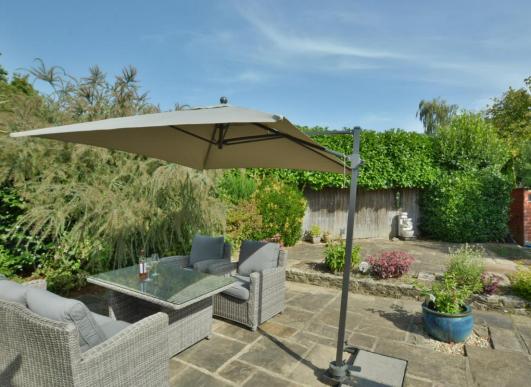

- Enclosed entrance porch and cloakroom with wash hand basin and WC
- Spacious hallway with airing cupboard and access to loft space
- Generous size sitting/dining room with front aspect windows and French doors to sun conservatory
- Large conservatory with UPVC windows and French doors to garden
- Kitchen with range of base and eye level units, complementary worktops, inset hob with adjoining electric oven and grill, space for appliances, rear aspect window and door to lobby and garden
- Three good size bedrooms with bedroom one and two having built in wardrobes
- Superb bathroom with modern white suite comprising bath with shower screen and shower over, vanity unit with wash hand basin, WC and ladder style towel rail, fully tiled walls
- Double glazing and gas heating
- Vendor has plans for rear extension copy of plan available from the agent
- Outside: Long gravelled driveway gives off road parking for a number
  of cars leading to garage with electric car charger and personal door
  to garden. The garden then extends on three sides with the front
  having a raised rockery area and ornamental fishpond. The main
  garden is then laid to lawn with shrub and tree borders with raised
  terraced patio area. There is then a further large patio terrace area
  ideal for al fresco dining with two sheds and greenhouse