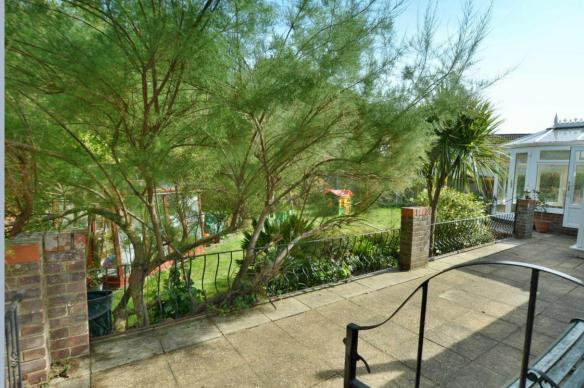

- Enclosed entrance porch and cloakroom with wash hand basin and WC
- Spacious hallway with airing cupboard and access to loft space
- Generous size sitting/dining room with front aspect windows and French doors to sun conservatory
- Large conservatory with UPVC windows and French doors to garden
- Kitchen with range of base and eye level units, complementary worktops, inset hob with adjoining electric oven and grill, space for appliances, rear aspect window and door to lobby and garden
- Three good size bedrooms with bedroom one and two having built in wardrobes
- Superb bathroom with modern white suite comprising bath with shower screen and shower over, vanity unit with wash hand basin, WC and ladder style towel rail, fully tiled walls
- Double glazing and gas heating
- Vendor has plans for rear extension copy of plan available from the agent
- Outside: Long gravelled driveway gives off road parking for a number
  of cars leading to garage with electric car charger and personal door
  to garden. The garden then extends on three sides with the front
  having a raised rockery area and ornamental fishpond. The main
  garden is then laid to lawn with shrub and tree borders with raised
  terraced patio area. There is then a further large patio terrace area
  ideal for al fresco dining with two sheds and greenhouse