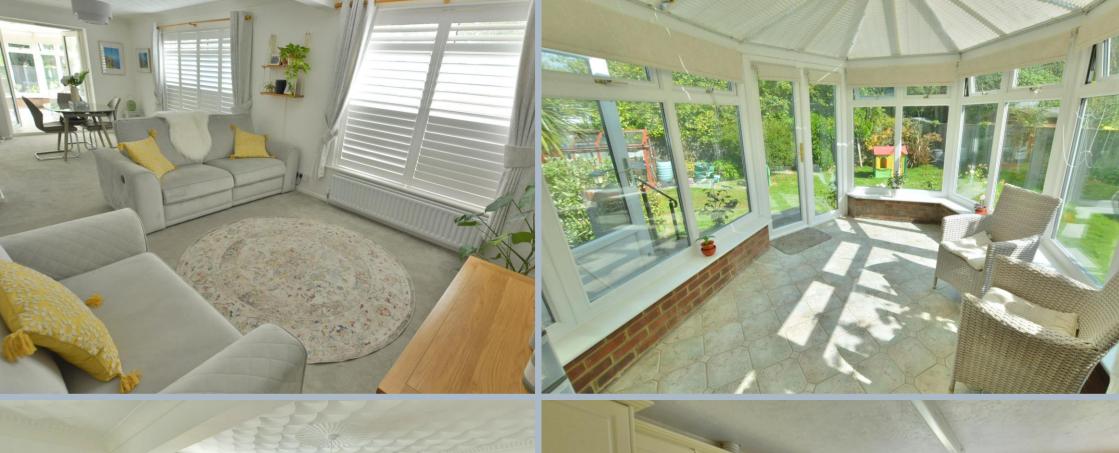

- Enclosed entrance porch and cloakroom with wash hand basin and WC
- Spacious hallway with airing cupboard and access to loft space
- Generous size sitting/dining room with front aspect windows and French doors to sun conservatory
- Large conservatory with UPVC windows and French doors to garden
- Kitchen with range of base and eye level units, complementary worktops, inset hob with adjoining electric oven and grill, space for appliances, rear aspect window and door to lobby and garden
- Three good size bedrooms with bedroom one and two having built in wardrobes
- Superb bathroom with modern white suite comprising bath with shower screen and shower over, vanity unit with wash hand basin, WC and ladder style towel rail, fully tiled walls
- Double glazing and gas heating
- Vendor has plans for rear extension copy of plan available from the agent
- Outside: Long gravelled driveway gives off road parking for a number
  of cars leading to garage with electric car charger and personal door
  to garden. The garden then extends on three sides with the front
  having a raised rockery area and ornamental fishpond. The main
  garden is then laid to lawn with shrub and tree borders with raised
  terraced patio area. There is then a further large patio terrace area
  ideal for al fresco dining with two sheds and greenhouse