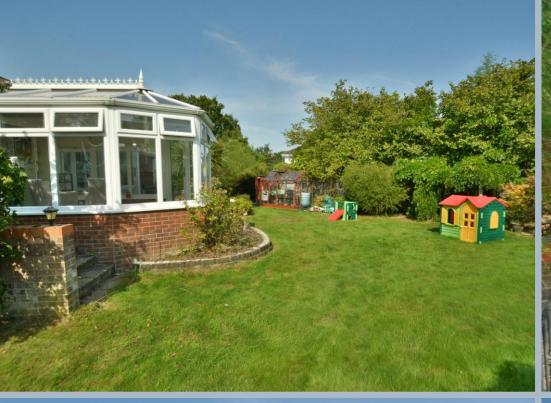

- Enclosed entrance porch and cloakroom with wash hand basin and WC
- Spacious hallway with airing cupboard and access to loft space
- Generous size sitting/dining room with front aspect windows and French doors to sun conservatory
- Large conservatory with UPVC windows and French doors to garden
- Kitchen with range of base and eye level units, complementary worktops, inset hob with adjoining electric oven and grill, space for appliances, rear aspect window and door to lobby and garden
- Three good size bedrooms with bedroom one and two having built in wardrobes
- Superb bathroom with modern white suite comprising bath with shower screen and shower over, vanity unit with wash hand basin, WC and ladder style towel rail, fully tiled walls
- Double glazing and gas heating
- Vendor has plans for rear extension copy of plan available from the agent
- Outside: Long gravelled driveway gives off road parking for a number
  of cars leading to garage with electric car charger and personal door
  to garden. The garden then extends on three sides with the front
  having a raised rockery area and ornamental fishpond. The main
  garden is then laid to lawn with shrub and tree borders with raised
  terraced patio area. There is then a further large patio terrace area
  ideal for al fresco dining with two sheds and greenhouse