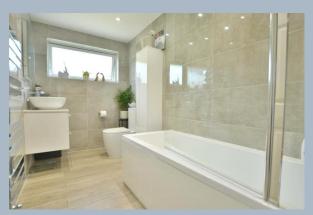

- Enclosed entrance porch and cloakroom with wash hand basin and WC
- Spacious hallway with airing cupboard and access to loft space
- Generous size sitting/dining room with front aspect windows and French doors to sun conservatory
- Large conservatory with UPVC windows and French doors to garden
- Kitchen with range of base and eye level units, complementary worktops, inset hob with adjoining electric oven and grill, space for appliances, rear aspect window and door to lobby and garden
- Three good size bedrooms with bedroom one and two having built in wardrobes
- Superb bathroom with modern white suite comprising bath with shower screen and shower over, vanity unit with wash hand basin, WC and ladder style towel rail, fully tiled walls
- Double glazing and gas heating
- Vendor has plans for rear extension copy of plan available from the agent
- Outside: Long gravelled driveway gives off road parking for a number
  of cars leading to garage with electric car charger and personal door
  to garden. The garden then extends on three sides with the front
  having a raised rockery area and ornamental fishpond. The main
  garden is then laid to lawn with shrub and tree borders with raised
  terraced patio area. There is then a further large patio terrace area
  ideal for al fresco dining with two sheds and greenhouse