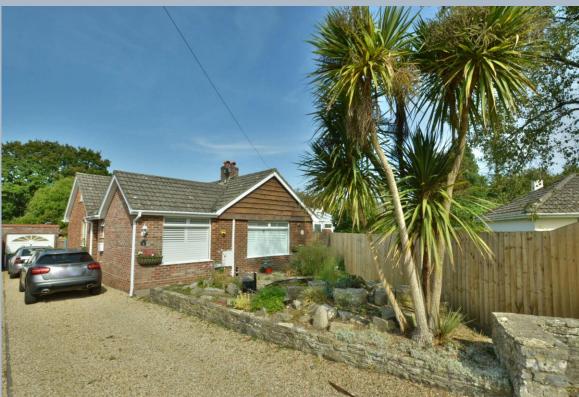

## Colehill, Dorset, BH21 2NG FREEHOLD PRICE: £480,000

A spacious and extended three bedroom detached bungalow with ample off road parking and garage on a large and private plot in a desirable, quiet cul de sac location.

- Enclosed entrance porch and cloakroom with wash hand basin and WC
- Spacious hallway with airing cupboard and access to loft space
- Generous size sitting/dining room with front aspect windows and French doors to sun conservatory
- Large conservatory with UPVC windows and French doors to garden
- Kitchen with range of base and eye level units, complementary worktops, inset hob with adjoining electric oven and grill, space for appliances, rear aspect window and door to lobby and garden
- Three good size bedrooms with bedroom one and two having built in wardrobes
- Superb bathroom with modern white suite comprising bath with shower screen and shower over, vanity unit with wash hand basin, WC and ladder style towel rail, fully tiled walls
- Double glazing and gas heating
- Vendor has plans for rear extension copy of plan available from the agent
- Outside: Long gravelled driveway gives off road parking for a number
  of cars leading to garage with electric car charger and personal door
  to garden. The garden then extends on three sides with the front
  having a raised rockery area and ornamental fishpond. The main
  garden is then laid to lawn with shrub and tree borders with raised
  terraced patio area. There is then a further large patio terrace area
  ideal for al fresco dining with two sheds and greenhouse