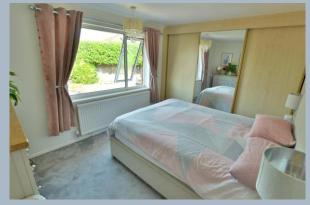

- Enclosed entrance porch and cloakroom with wash hand basin and WC
- Spacious hallway with airing cupboard and access to loft space
- Generous size sitting/dining room with front aspect windows and French doors to sun conservatory
- Large conservatory with UPVC windows and French doors to garden
- Kitchen with range of base and eye level units, complementary worktops, inset hob with adjoining electric oven and grill, space for appliances, rear aspect window and door to lobby and garden
- Three good size bedrooms with bedroom one and two having built in wardrobes
- Superb bathroom with modern white suite comprising bath with shower screen and shower over, vanity unit with wash hand basin, WC and ladder style towel rail, fully tiled walls
- Double glazing and gas heating
- Vendor has plans for rear extension copy of plan available from the agent
- Outside: Long gravelled driveway gives off road parking for a number
  of cars leading to garage with electric car charger and personal door
  to garden. The garden then extends on three sides with the front
  having a raised rockery area and ornamental fishpond. The main
  garden is then laid to lawn with shrub and tree borders with raised
  terraced patio area. There is then a further large patio terrace area
  ideal for al fresco dining with two sheds and greenhouse