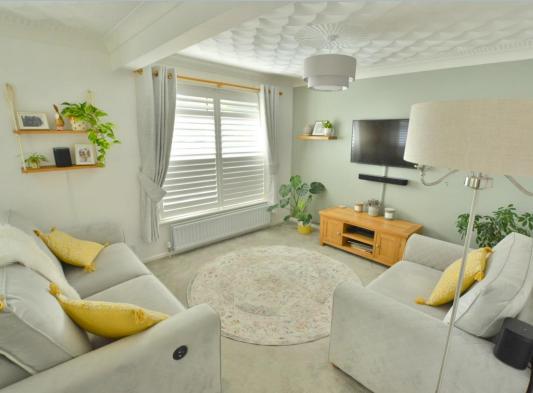

- Enclosed entrance porch and cloakroom with wash hand basin and WC
- Spacious hallway with airing cupboard and access to loft space
- Generous size sitting/dining room with front aspect windows and French doors to sun conservatory
- Large conservatory with UPVC windows and French doors to garden
- Kitchen with range of base and eye level units, complementary worktops, inset hob with adjoining electric oven and grill, space for appliances, rear aspect window and door to lobby and garden
- Three good size bedrooms with bedroom one and two having built in wardrobes
- Superb bathroom with modern white suite comprising bath with shower screen and shower over, vanity unit with wash hand basin, WC and ladder style towel rail, fully tiled walls
- Double glazing and gas heating
- Vendor has plans for rear extension copy of plan available from the agent
- Outside: Long gravelled driveway gives off road parking for a number
  of cars leading to garage with electric car charger and personal door
  to garden. The garden then extends on three sides with the front
  having a raised rockery area and ornamental fishpond. The main
  garden is then laid to lawn with shrub and tree borders with raised
  terraced patio area. There is then a further large patio terrace area
  ideal for al fresco dining with two sheds and greenhouse