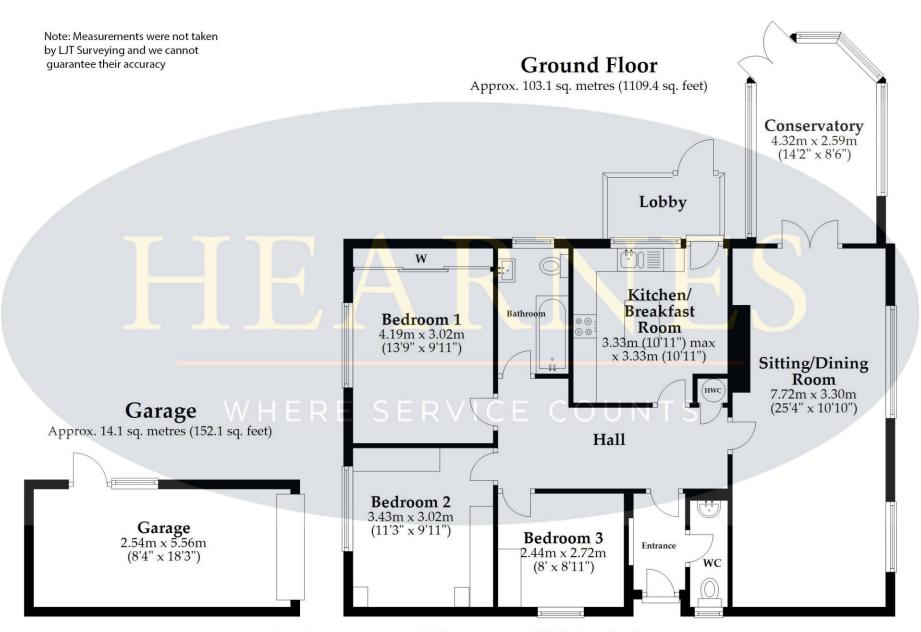

- Enclosed entrance porch and cloakroom with wash hand basin and WC
- Spacious hallway with airing cupboard and access to loft space
- Generous size sitting/dining room with front aspect windows and French doors to sun conservatory
- Large conservatory with UPVC windows and French doors to garden
- Kitchen with range of base and eye level units, complementary worktops, inset hob with adjoining electric oven and grill, space for appliances, rear aspect window and door to lobby and garden
- Three good size bedrooms with bedroom one and two having built in wardrobes
- Superb bathroom with modern white suite comprising bath with shower screen and shower over, vanity unit with wash hand basin, WC and ladder style towel rail, fully tiled walls
- Double glazing and gas heating
- Vendor has plans for rear extension copy of plan available from the agent
- Outside: Long gravelled driveway gives off road parking for a number
  of cars leading to garage with electric car charger and personal door
  to garden. The garden then extends on three sides with the front
  having a raised rockery area and ornamental fishpond. The main
  garden is then laid to lawn with shrub and tree borders with raised
  terraced patio area. There is then a further large patio terrace area
  ideal for al fresco dining with two sheds and greenhouse