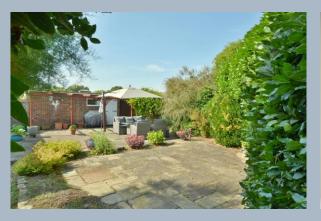

- Enclosed entrance porch and cloakroom with wash hand basin and WC
- Spacious hallway with airing cupboard and access to loft space
- Generous size sitting/dining room with front aspect windows and French doors to sun conservatory
- Large conservatory with UPVC windows and French doors to garden
- Kitchen with range of base and eye level units, complementary worktops, inset hob with adjoining electric oven and grill, space for appliances, rear aspect window and door to lobby and garden
- Three good size bedrooms with bedroom one and two having built in wardrobes
- Superb bathroom with modern white suite comprising bath with shower screen and shower over, vanity unit with wash hand basin, WC and ladder style towel rail, fully tiled walls
- Double glazing and gas heating
- Vendor has plans for rear extension copy of plan available from the agent
- Outside: Long gravelled driveway gives off road parking for a number
  of cars leading to garage with electric car charger and personal door
  to garden. The garden then extends on three sides with the front
  having a raised rockery area and ornamental fishpond. The main
  garden is then laid to lawn with shrub and tree borders with raised
  terraced patio area. There is then a further large patio terrace area
  ideal for al fresco dining with two sheds and greenhouse