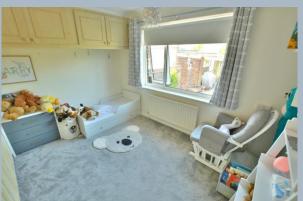

- Enclosed entrance porch and cloakroom with wash hand basin and WC
- Spacious hallway with airing cupboard and access to loft space
- Generous size sitting/dining room with front aspect windows and French doors to sun conservatory
- Large conservatory with UPVC windows and French doors to garden
- Kitchen with range of base and eye level units, complementary worktops, inset hob with adjoining electric oven and grill, space for appliances, rear aspect window and door to lobby and garden
- Three good size bedrooms with bedroom one and two having built in wardrobes
- Superb bathroom with modern white suite comprising bath with shower screen and shower over, vanity unit with wash hand basin, WC and ladder style towel rail, fully tiled walls
- Double glazing and gas heating
- Vendor has plans for rear extension copy of plan available from the agent
- Outside: Long gravelled driveway gives off road parking for a number
  of cars leading to garage with electric car charger and personal door
  to garden. The garden then extends on three sides with the front
  having a raised rockery area and ornamental fishpond. The main
  garden is then laid to lawn with shrub and tree borders with raised
  terraced patio area. There is then a further large patio terrace area
  ideal for al fresco dining with two sheds and greenhouse