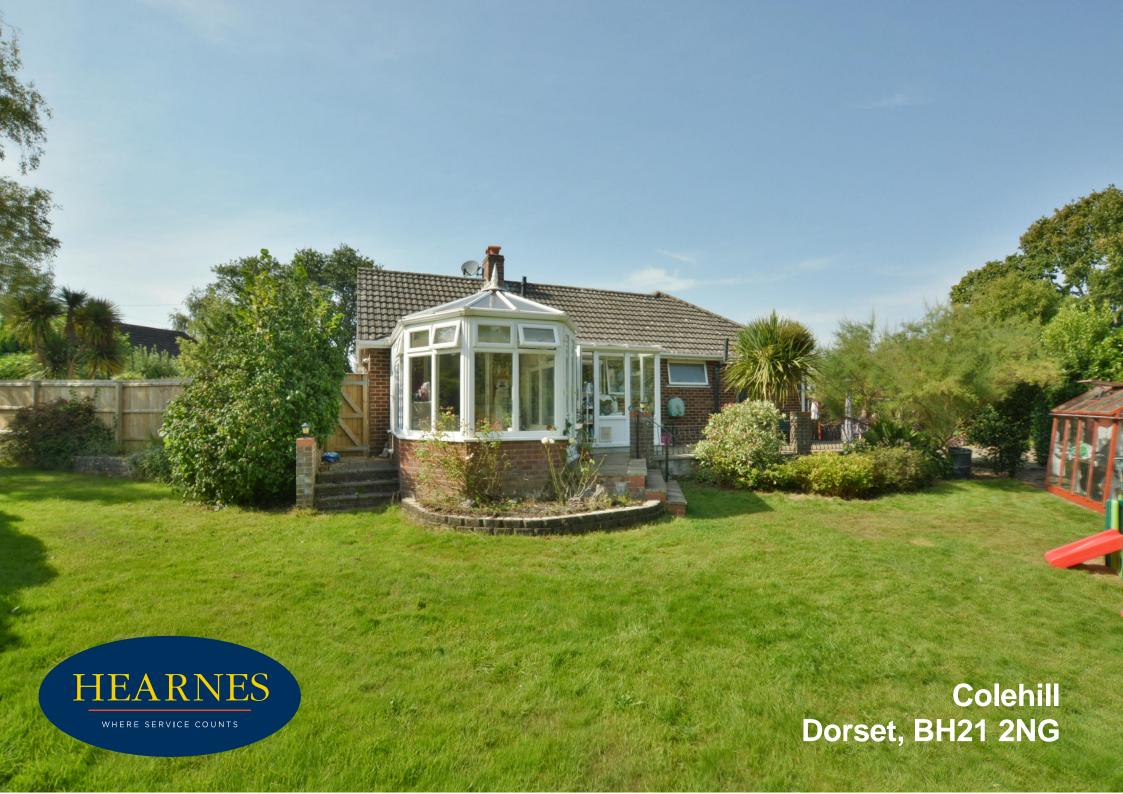

## Colehill, Dorset, BH21 2NG FREEHOLD PRICE: £480,000

A spacious and extended three bedroom detached bungalow with ample off road parking and garage on a large and private plot in a desirable, quiet cul de sac location.

- Enclosed entrance porch and cloakroom with wash hand basin and WC
- Spacious hallway with airing cupboard and access to loft space
- Generous size sitting/dining room with front aspect windows and French doors to sun conservatory
- Large conservatory with UPVC windows and French doors to garden
- Kitchen with range of base and eye level units, complementary worktops, inset hob with adjoining electric oven and grill, space for appliances, rear aspect window and door to lobby and garden
- Three good size bedrooms with bedroom one and two having built in wardrobes
- Superb bathroom with modern white suite comprising bath with shower screen and shower over, vanity unit with wash hand basin, WC and ladder style towel rail, fully tiled walls
- Double glazing and gas heating
- Vendor has plans for rear extension copy of plan available from the agent
- Outside: Long gravelled driveway gives off road parking for a number
  of cars leading to garage with electric car charger and personal door
  to garden. The garden then extends on three sides with the front
  having a raised rockery area and ornamental fishpond. The main
  garden is then laid to lawn with shrub and tree borders with raised
  terraced patio area. There is then a further large patio terrace area
  ideal for al fresco dining with two sheds and greenhouse