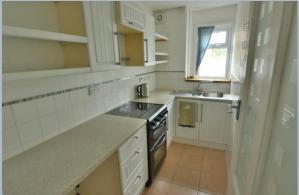

- Security entry system
- Large entrance hallway
- Spacious sitting room enjoying a front aspect
- Kitchen with base and eye level units and drawers, complementary worktops and space for appliances
- Two good size bedrooms
- Modern bathroom with white three piece suite with electric shower over bath, wash hand basin, WC and part tiled walls
- Electric radiators
- Off road parking space to the front of the property
- NO FORWARD CHAIN
- Tenure: We understand from the vendor the property has a 999 year lease from 1989
- Maintenance: We understand from the vendor maintenance is approximately £140 per month