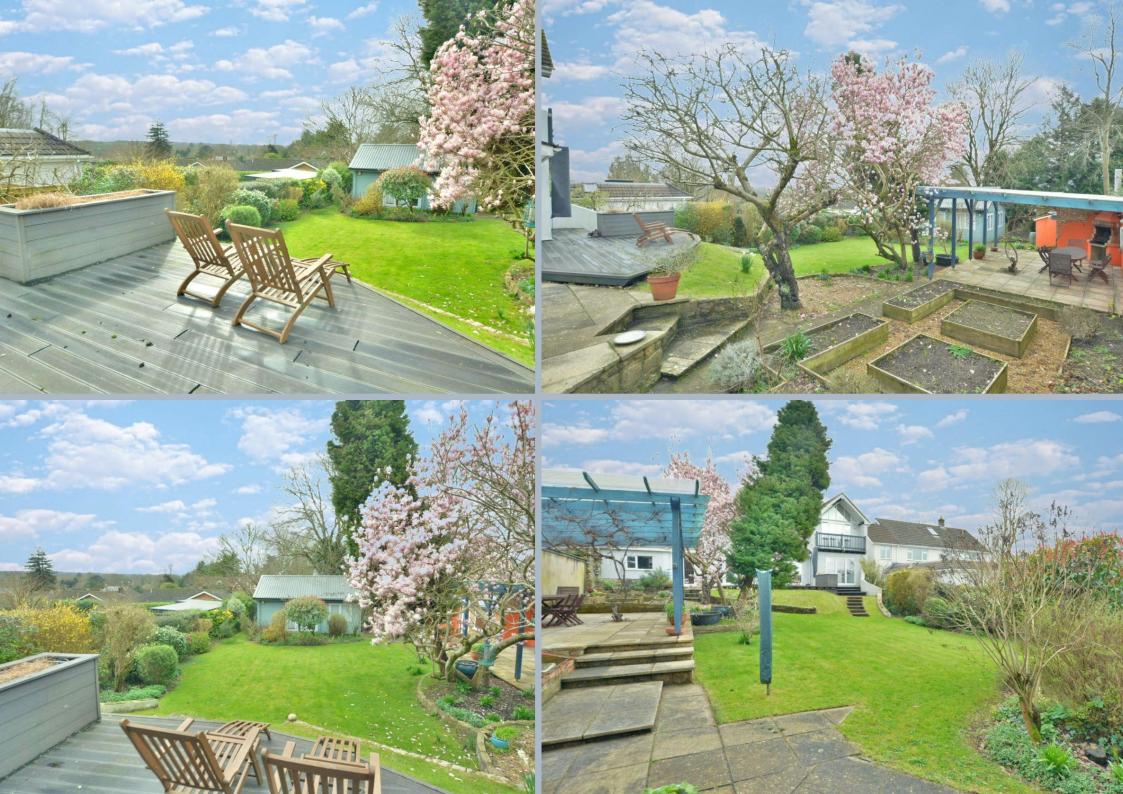

- House and garage approximately 2,145 sq ft plus additional 375 sq ft summerhouse /studio
- Sought after convenient location within walking distance of the town centre
- Entrance porch leading to entrance hallway
- Downstairs shower room with over sized shower cubicle, wash hand basin, WC and heated ladder style towel rail
- Spacious 'L' shaped sitting/dining room with feature wood burner enjoying a dual aspect
- Separate study/bedroom five with fitted cupboard and front aspect window
- Stunning kitchen/lifestyle room with range of white gloss soft close base and eye level units
  and pan drawers, integrated dishwasher and fridge freezer, matching central island with inset
  five ring gas hob with extractor fan over, adjacent matching oven and separate grill, space for
  sofas and table and chairs with corner wood burner. Feature circular window and two sets of
  bifold doors leading onto decking/patio and garden
- Separate utility room with sink and base unit with worktop and space and plumbing for washing machine, large storage cupboard
- Four generous size bedrooms
- Main bedroom with walk in wardrobe area with built in wardrobes, vaulted ceiling with large window and French doors to sun balcony
- En suite shower room with over sized corner shower cubicle, vanity unit with wash hand basin, WC and heated ladder style towel rail
- Modern family bathroom with white three piece suite
- Double glazing and gas heating
- Outside: Tarmac 'in and out' driveway giving ample off road parking leading to over sized
  garage with access to storage loft. The rear garden is on a good size plot having to the
  immediate rear a decking area and patio ideal for al fresco dining, a pathway leads down to
  main garden laid to lawn with an abundance of mature flower/shrub borders. To one side
  further patio area with covered patio and potting shed. To the rear an impressive
  summerhouse/studio can be found ideal for a teenager with kitchenette