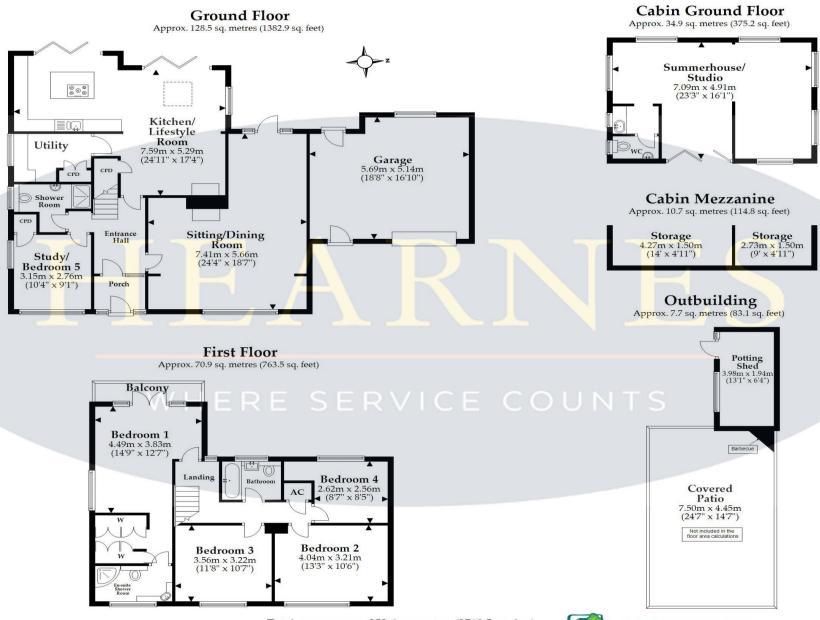

- House and garage approximately 2,145 sq ft plus additional 375 sq ft summerhouse /studio
- Sought after convenient location within walking distance of the town centre
- Entrance porch leading to entrance hallway
- Downstairs shower room with over sized shower cubicle, wash hand basin, WC and heated ladder style towel rail
- Spacious 'L' shaped sitting/dining room with feature wood burner enjoying a dual aspect
- Separate study/bedroom five with fitted cupboard and front aspect window
- Stunning kitchen/lifestyle room with range of white gloss soft close base and eye level units
  and pan drawers, integrated dishwasher and fridge freezer, matching central island with inset
  five ring gas hob with extractor fan over, adjacent matching oven and separate grill, space for
  sofas and table and chairs with corner wood burner. Feature circular window and two sets of
  bifold doors leading onto decking/patio and garden
- Separate utility room with sink and base unit with worktop and space and plumbing for washing machine, large storage cupboard
- Four generous size bedrooms
- Main bedroom with walk in wardrobe area with built in wardrobes, vaulted ceiling with large window and French doors to sun balcony
- En suite shower room with over sized corner shower cubicle, vanity unit with wash hand basin, WC and heated ladder style towel rail
- Modern family bathroom with white three piece suite
- Double glazing and gas heating
- Outside: Tarmac 'in and out' driveway giving ample off road parking leading to over sized
  garage with access to storage loft. The rear garden is on a good size plot having to the
  immediate rear a decking area and patio ideal for al fresco dining, a pathway leads down to
  main garden laid to lawn with an abundance of mature flower/shrub borders. To one side
  further patio area with covered patio and potting shed. To the rear an impressive
  summerhouse/studio can be found ideal for a teenager with kitchenette

Total area: approx. 252.6 sq. metres (2719.5 sq. feet)

LJT SURVEYING This plan is not to scale and it is for general guidance only. LJT Surveying Ltd Ringwood