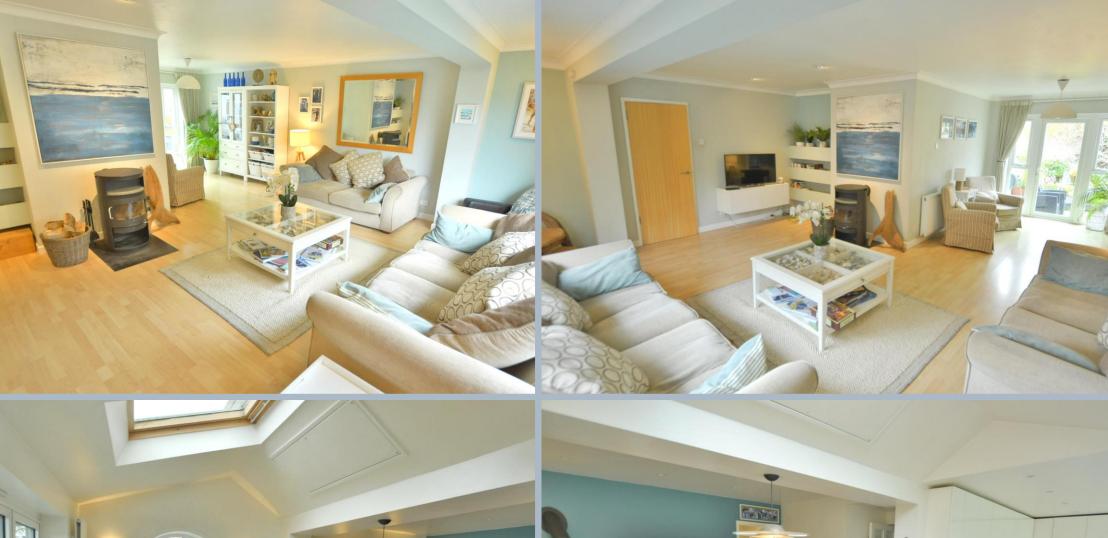

- House and garage approximately 2,145 sq ft plus additional 375 sq ft summerhouse /studio
- Sought after convenient location within walking distance of the town centre
- Entrance porch leading to entrance hallway
- Downstairs shower room with over sized shower cubicle, wash hand basin, WC and heated ladder style towel rail
- Spacious 'L' shaped sitting/dining room with feature wood burner enjoying a dual aspect
- Separate study/bedroom five with fitted cupboard and front aspect window
- Stunning kitchen/lifestyle room with range of white gloss soft close base and eye level units
  and pan drawers, integrated dishwasher and fridge freezer, matching central island with inset
  five ring gas hob with extractor fan over, adjacent matching oven and separate grill, space for
  sofas and table and chairs with corner wood burner. Feature circular window and two sets of
  bifold doors leading onto decking/patio and garden
- Separate utility room with sink and base unit with worktop and space and plumbing for washing machine, large storage cupboard
- Four generous size bedrooms
- Main bedroom with walk in wardrobe area with built in wardrobes, vaulted ceiling with large window and French doors to sun balcony
- En suite shower room with over sized corner shower cubicle, vanity unit with wash hand basin, WC and heated ladder style towel rail
- Modern family bathroom with white three piece suite
- Double glazing and gas heating
- Outside: Tarmac 'in and out' driveway giving ample off road parking leading to over sized
  garage with access to storage loft. The rear garden is on a good size plot having to the
  immediate rear a decking area and patio ideal for al fresco dining, a pathway leads down to
  main garden laid to lawn with an abundance of mature flower/shrub borders. To one side
  further patio area with covered patio and potting shed. To the rear an impressive
  summerhouse/studio can be found ideal for a teenager with kitchenette