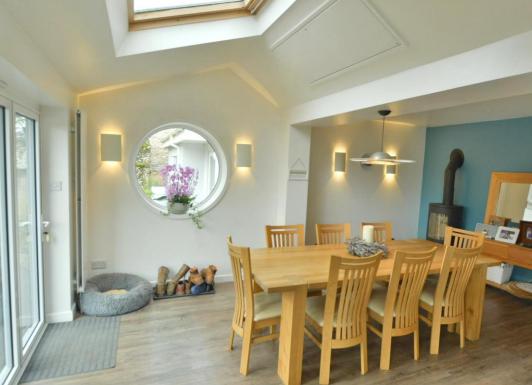

- House and garage approximately 2,145 sq ft plus additional 375 sq ft summerhouse /studio
- Sought after convenient location within walking distance of the town centre
- Entrance porch leading to entrance hallway
- Downstairs shower room with over sized shower cubicle, wash hand basin, WC and heated ladder style towel rail
- Spacious 'L' shaped sitting/dining room with feature wood burner enjoying a dual aspect
- Separate study/bedroom five with fitted cupboard and front aspect window
- Stunning kitchen/lifestyle room with range of white gloss soft close base and eye level units
  and pan drawers, integrated dishwasher and fridge freezer, matching central island with inset
  five ring gas hob with extractor fan over, adjacent matching oven and separate grill, space for
  sofas and table and chairs with corner wood burner. Feature circular window and two sets of
  bifold doors leading onto decking/patio and garden
- Separate utility room with sink and base unit with worktop and space and plumbing for washing machine, large storage cupboard
- Four generous size bedrooms
- Main bedroom with walk in wardrobe area with built in wardrobes, vaulted ceiling with large window and French doors to sun balcony
- En suite shower room with over sized corner shower cubicle, vanity unit with wash hand basin, WC and heated ladder style towel rail
- Modern family bathroom with white three piece suite
- Double glazing and gas heating
- Outside: Tarmac 'in and out' driveway giving ample off road parking leading to over sized
  garage with access to storage loft. The rear garden is on a good size plot having to the
  immediate rear a decking area and patio ideal for al fresco dining, a pathway leads down to
  main garden laid to lawn with an abundance of mature flower/shrub borders. To one side
  further patio area with covered patio and potting shed. To the rear an impressive
  summerhouse/studio can be found ideal for a teenager with kitchenette