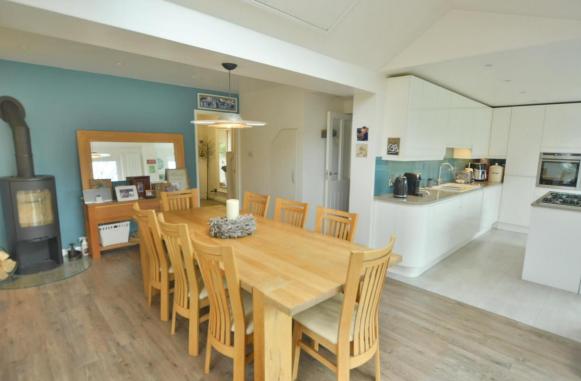

- House and garage approximately 2,145 sq ft plus additional 375 sq ft summerhouse /studio
- Sought after convenient location within walking distance of the town centre
- Entrance porch leading to entrance hallway
- Downstairs shower room with over sized shower cubicle, wash hand basin, WC and heated ladder style towel rail
- Spacious 'L' shaped sitting/dining room with feature wood burner enjoying a dual aspect
- Separate study/bedroom five with fitted cupboard and front aspect window
- Stunning kitchen/lifestyle room with range of white gloss soft close base and eye level units
  and pan drawers, integrated dishwasher and fridge freezer, matching central island with inset
  five ring gas hob with extractor fan over, adjacent matching oven and separate grill, space for
  sofas and table and chairs with corner wood burner. Feature circular window and two sets of
  bifold doors leading onto decking/patio and garden
- Separate utility room with sink and base unit with worktop and space and plumbing for washing machine, large storage cupboard
- Four generous size bedrooms
- Main bedroom with walk in wardrobe area with built in wardrobes, vaulted ceiling with large window and French doors to sun balcony
- En suite shower room with over sized corner shower cubicle, vanity unit with wash hand basin, WC and heated ladder style towel rail
- Modern family bathroom with white three piece suite
- Double glazing and gas heating
- Outside: Tarmac 'in and out' driveway giving ample off road parking leading to over sized
  garage with access to storage loft. The rear garden is on a good size plot having to the
  immediate rear a decking area and patio ideal for al fresco dining, a pathway leads down to
  main garden laid to lawn with an abundance of mature flower/shrub borders. To one side
  further patio area with covered patio and potting shed. To the rear an impressive
  summerhouse/studio can be found ideal for a teenager with kitchenette