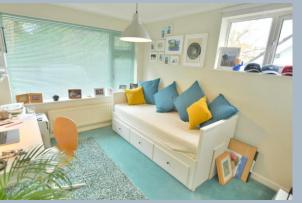

- House and garage approximately 2,145 sq ft plus additional 375 sq ft summerhouse /studio
- Sought after convenient location within walking distance of the town centre
- Entrance porch leading to entrance hallway
- Downstairs shower room with over sized shower cubicle, wash hand basin, WC and heated ladder style towel rail
- Spacious 'L' shaped sitting/dining room with feature wood burner enjoying a dual aspect
- Separate study/bedroom five with fitted cupboard and front aspect window
- Stunning kitchen/lifestyle room with range of white gloss soft close base and eye level units
  and pan drawers, integrated dishwasher and fridge freezer, matching central island with inset
  five ring gas hob with extractor fan over, adjacent matching oven and separate grill, space for
  sofas and table and chairs with corner wood burner. Feature circular window and two sets of
  bifold doors leading onto decking/patio and garden
- Separate utility room with sink and base unit with worktop and space and plumbing for washing machine, large storage cupboard
- Four generous size bedrooms
- Main bedroom with walk in wardrobe area with built in wardrobes, vaulted ceiling with large window and French doors to sun balcony
- En suite shower room with over sized corner shower cubicle, vanity unit with wash hand basin, WC and heated ladder style towel rail
- Modern family bathroom with white three piece suite
- Double glazing and gas heating
- Outside: Tarmac 'in and out' driveway giving ample off road parking leading to over sized
  garage with access to storage loft. The rear garden is on a good size plot having to the
  immediate rear a decking area and patio ideal for al fresco dining, a pathway leads down to
  main garden laid to lawn with an abundance of mature flower/shrub borders. To one side
  further patio area with covered patio and potting shed. To the rear an impressive
  summerhouse/studio can be found ideal for a teenager with kitchenette