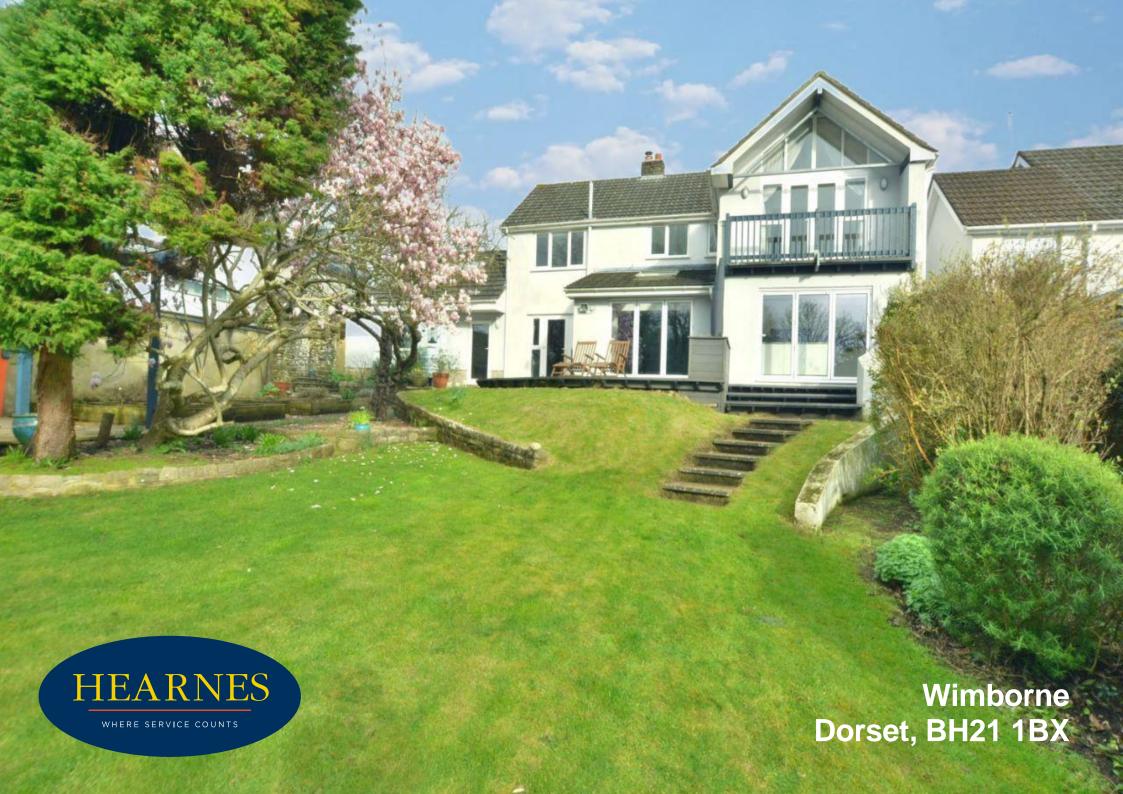

## Wimborne, Dorset, BH21 1BX FREEHOLD PRICE GUIDE: £975,000

A superbly positioned and deceptively spacious detached family home offering four/five bedrooms and two reception rooms with stunning kitchen/lifestyle room, utility room and en suite to main bedroom. The property is situated on a sizeable plot with an additional 'in and out' driveway giving off road parking and over size garage. NO FORWARD CHAIN.

- House and garage approximately 2,145 sq ft plus additional 375 sq ft summerhouse /studio
- Sought after convenient location within walking distance of the town centre
- Entrance porch leading to entrance hallway
- Downstairs shower room with over sized shower cubicle, wash hand basin, WC and heated ladder style towel rail
- Spacious 'L' shaped sitting/dining room with feature wood burner enjoying a dual aspect
- Separate study/bedroom five with fitted cupboard and front aspect window
- Stunning kitchen/lifestyle room with range of white gloss soft close base and eye level units
  and pan drawers, integrated dishwasher and fridge freezer, matching central island with inset
  five ring gas hob with extractor fan over, adjacent matching oven and separate grill, space for
  sofas and table and chairs with corner wood burner. Feature circular window and two sets of
  bifold doors leading onto decking/patio and garden
- Separate utility room with sink and base unit with worktop and space and plumbing for washing machine, large storage cupboard
- Four generous size bedrooms
- Main bedroom with walk in wardrobe area with built in wardrobes, vaulted ceiling with large window and French doors to sun balcony
- En suite shower room with over sized corner shower cubicle, vanity unit with wash hand basin, WC and heated ladder style towel rail
- Modern family bathroom with white three piece suite
- Double glazing and gas heating
- Outside: Tarmac 'in and out' driveway giving ample off road parking leading to over sized
  garage with access to storage loft. The rear garden is on a good size plot having to the
  immediate rear a decking area and patio ideal for al fresco dining, a pathway leads down to
  main garden laid to lawn with an abundance of mature flower/shrub borders. To one side
  further patio area with covered patio and potting shed. To the rear an impressive
  summerhouse/studio can be found ideal for a teenager with kitchenette