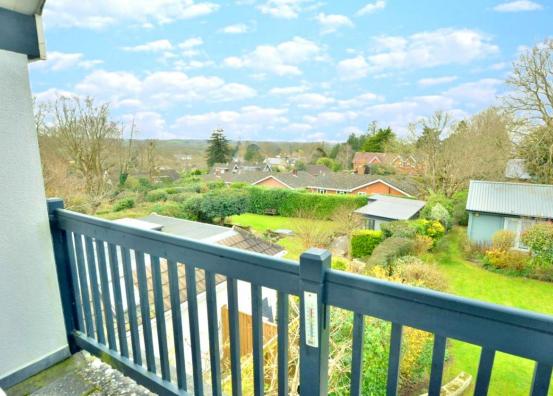

- House and garage approximately 2,145 sq ft plus additional 375 sq ft summerhouse /studio
- Sought after convenient location within walking distance of the town centre
- Entrance porch leading to entrance hallway
- Downstairs shower room with over sized shower cubicle, wash hand basin, WC and heated ladder style towel rail
- Spacious 'L' shaped sitting/dining room with feature wood burner enjoying a dual aspect
- Separate study/bedroom five with fitted cupboard and front aspect window
- Stunning kitchen/lifestyle room with range of white gloss soft close base and eye level units
  and pan drawers, integrated dishwasher and fridge freezer, matching central island with inset
  five ring gas hob with extractor fan over, adjacent matching oven and separate grill, space for
  sofas and table and chairs with corner wood burner. Feature circular window and two sets of
  bifold doors leading onto decking/patio and garden
- Separate utility room with sink and base unit with worktop and space and plumbing for washing machine, large storage cupboard
- Four generous size bedrooms
- Main bedroom with walk in wardrobe area with built in wardrobes, vaulted ceiling with large window and French doors to sun balcony
- En suite shower room with over sized corner shower cubicle, vanity unit with wash hand basin, WC and heated ladder style towel rail
- Modern family bathroom with white three piece suite
- Double glazing and gas heating
- Outside: Tarmac 'in and out' driveway giving ample off road parking leading to over sized
  garage with access to storage loft. The rear garden is on a good size plot having to the
  immediate rear a decking area and patio ideal for al fresco dining, a pathway leads down to
  main garden laid to lawn with an abundance of mature flower/shrub borders. To one side
  further patio area with covered patio and potting shed. To the rear an impressive
  summerhouse/studio can be found ideal for a teenager with kitchenette