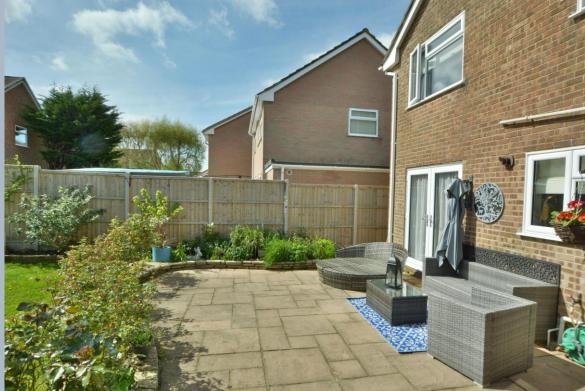

- Spacious entrance hall with under stairs storage with pullout drawers ideal for shoes
- Modern Cloakroom room with wash hand basin set into a vanity unit and low level flush WC
- A recently refurbished kitchen/diner finished in a range of stylish range of matt grey units with complementary granite worktops, double oven, ceramic hob and space for dishwasher and fridge freezer
- Separate utility room with range of storage units, worktop and space for washing machine
- Second reception room games room with door to side elevation
- Generous size sitting room/diner with double glazed French doors onto patio and window with front aspect
- Four bedrooms. Main bedroom with range of fitted wardrobes and en suite shower room and bedroom two also has a fitted wardrobe
- Family bathroom with tiled floor, 'p' shaped bath with shower over, wash hand basin set in a vanity unit and low level flush WC
- South facing landscaped rear garden with generous size patio and timber fence surround with concrete posts, garden shed ideal for extra storage
- Converted garage currently used as games room plus additional storage at the front and off road parking for two cars