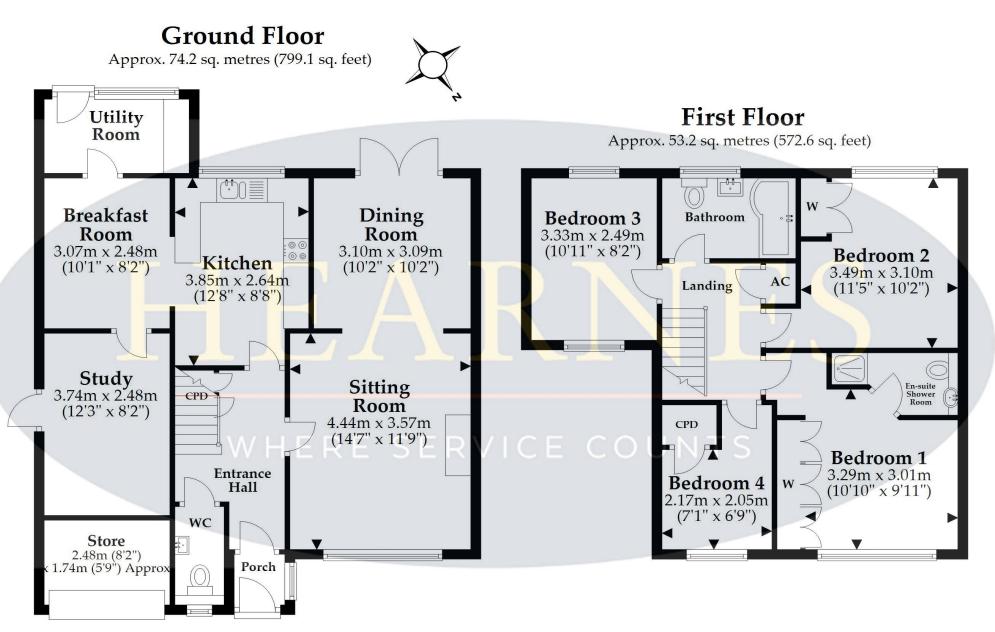

imber fence surround with concrete posts, garden shed ideal for extra storage
- Converted garage currently used as games room plus additional storage at the front and off road parking for two cars

This property is situated in a popular location, conveniently located close to local amenities, parks and well sought after schools. Wimborne town centre is approximately 3.5 miles away offering further amenities including shops, restaurants, coffee shops and the popular Art Deco Tivoli theatre.

COUNCIL TAX BAND: E EPC RATING: D













AGENTS NOTE: The heating system, mains and appliances have not been tested by Hearnes Estate Agents. Any areas, measurements or distances are approximate. The text, photographs and plans are for guidance only and are not necessarily comprehensive.











Total area: approx. 127.4 sq. metres (1371.8 sq. feet)















## www.hearnes.com

6 Cook Row, Wimborne, Dorset BH21 1LB
Tel: 01202 842922 Email: Wimborne@hearnes.com

OFFICES ALSO AT: BOURNEMOUTH, FERNDOWN, POOLE & RINGWOOD