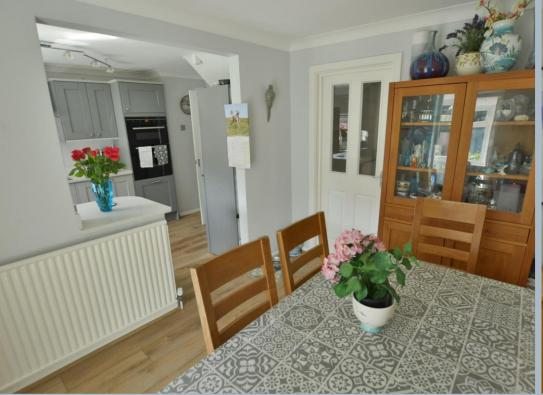

- Spacious entrance hall with under stairs storage with pullout drawers ideal for shoes
- Modern Cloakroom room with wash hand basin set into a vanity unit and low level flush WC
- A recently refurbished kitchen/diner finished in a range of stylish range of matt grey units with complementary granite worktops, double oven, ceramic hob and space for dishwasher and fridge freezer
- Separate utility room with range of storage units, worktop and space for washing machine
- Second reception room games room with door to side elevation
- Generous size sitting room/diner with double glazed French doors onto patio and window with front aspect
- Four bedrooms. Main bedroom with range of fitted wardrobes and en suite shower room and bedroom two also has a fitted wardrobe
- Family bathroom with tiled floor, 'p' shaped bath with shower over, wash hand basin set in a vanity unit and low level flush WC
- South facing landscaped rear garden with generous size patio and timber fence surround with concrete posts, garden shed ideal for extra storage
- Converted garage currently used as games room plus additional storage at the front and off road parking for two cars