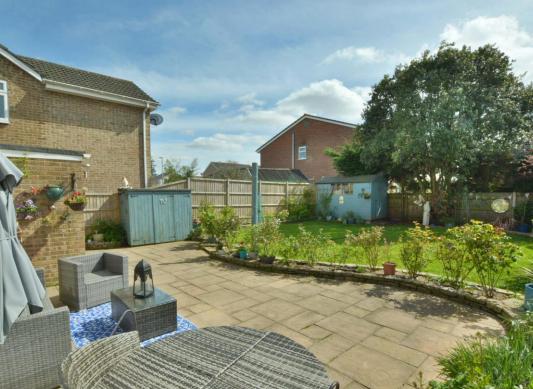

- Spacious entrance hall with under stairs storage with pullout drawers ideal for shoes
- Modern Cloakroom room with wash hand basin set into a vanity unit and low level flush WC
- A recently refurbished kitchen/diner finished in a range of stylish range of matt grey units with complementary granite worktops, double oven, ceramic hob and space for dishwasher and fridge freezer
- Separate utility room with range of storage units, worktop and space for washing machine
- Second reception room games room with door to side elevation
- Generous size sitting room/diner with double glazed French doors onto patio and window with front aspect
- Four bedrooms. Main bedroom with range of fitted wardrobes and en suite shower room and bedroom two also has a fitted wardrobe
- Family bathroom with tiled floor, 'p' shaped bath with shower over, wash hand basin set in a vanity unit and low level flush WC
- South facing landscaped rear garden with generous size patio and timber fence surround with concrete posts, garden shed ideal for extra storage
- Converted garage currently used as games room plus additional storage at the front and off road parking for two cars