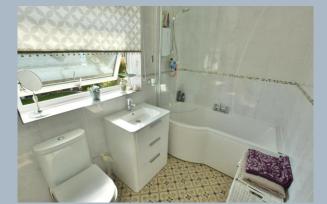

- Spacious entrance hall with under stairs storage with pullout drawers ideal for shoes
- Modern Cloakroom room with wash hand basin set into a vanity unit and low level flush WC
- A recently refurbished kitchen/diner finished in a range of stylish range of matt grey units with complementary granite worktops, double oven, ceramic hob and space for dishwasher and fridge freezer
- Separate utility room with range of storage units, worktop and space for washing machine
- Second reception room games room with door to side elevation
- Generous size sitting room/diner with double glazed French doors onto patio and window with front aspect
- Four bedrooms. Main bedroom with range of fitted wardrobes and en suite shower room and bedroom two also has a fitted wardrobe
- Family bathroom with tiled floor, 'p' shaped bath with shower over, wash hand basin set in a vanity unit and low level flush WC
- South facing landscaped rear garden with generous size patio and timber fence surround with concrete posts, garden shed ideal for extra storage
- Converted garage currently used as games room plus additional storage at the front and off road parking for two cars