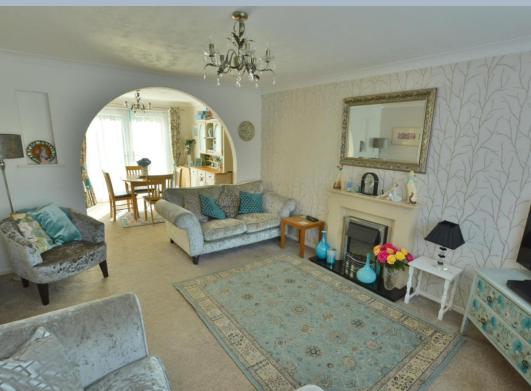

- Spacious entrance hall with under stairs storage with pullout drawers ideal for shoes
- Modern Cloakroom room with wash hand basin set into a vanity unit and low level flush WC
- A recently refurbished kitchen/diner finished in a range of stylish range of matt grey units with complementary granite worktops, double oven, ceramic hob and space for dishwasher and fridge freezer
- Separate utility room with range of storage units, worktop and space for washing machine
- Second reception room games room with door to side elevation
- Generous size sitting room/diner with double glazed French doors onto patio and window with front aspect
- Four bedrooms. Main bedroom with range of fitted wardrobes and en suite shower room and bedroom two also has a fitted wardrobe
- Family bathroom with tiled floor, 'p' shaped bath with shower over, wash hand basin set in a vanity unit and low level flush WC
- South facing landscaped rear garden with generous size patio and timber fence surround with concrete posts, garden shed ideal for extra storage
- Converted garage currently used as games room plus additional storage at the front and off road parking for two cars