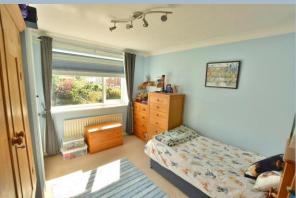

- Spacious entrance hall with under stairs storage with pullout drawers ideal for shoes
- Modern Cloakroom room with wash hand basin set into a vanity unit and low level flush WC
- A recently refurbished kitchen/diner finished in a range of stylish range of matt grey units with complementary granite worktops, double oven, ceramic hob and space for dishwasher and fridge freezer
- Separate utility room with range of storage units, worktop and space for washing machine
- Second reception room games room with door to side elevation
- Generous size sitting room/diner with double glazed French doors onto patio and window with front aspect
- Four bedrooms. Main bedroom with range of fitted wardrobes and en suite shower room and bedroom two also has a fitted wardrobe
- Family bathroom with tiled floor, 'p' shaped bath with shower over, wash hand basin set in a vanity unit and low level flush WC
- South facing landscaped rear garden with generous size patio and timber fence surround with concrete posts, garden shed ideal for extra storage
- Converted garage currently used as games room plus additional storage at the front and off road parking for two cars