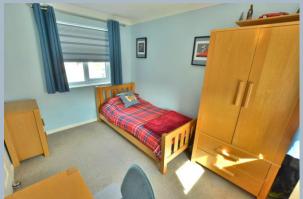

- Spacious entrance hall with under stairs storage with pullout drawers ideal for shoes
- Modern Cloakroom room with wash hand basin set into a vanity unit and low level flush WC
- A recently refurbished kitchen/diner finished in a range of stylish range of matt grey units with complementary granite worktops, double oven, ceramic hob and space for dishwasher and fridge freezer
- Separate utility room with range of storage units, worktop and space for washing machine
- Second reception room games room with door to side elevation
- Generous size sitting room/diner with double glazed French doors onto patio and window with front aspect
- Four bedrooms. Main bedroom with range of fitted wardrobes and en suite shower room and bedroom two also has a fitted wardrobe
- Family bathroom with tiled floor, 'p' shaped bath with shower over, wash hand basin set in a vanity unit and low level flush WC
- South facing landscaped rear garden with generous size patio and timber fence surround with concrete posts, garden shed ideal for extra storage
- Converted garage currently used as games room plus additional storage at the front and off road parking for two cars