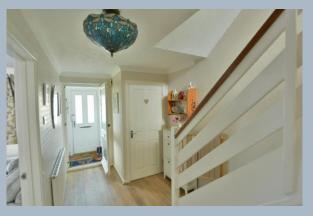

- Spacious entrance hall with under stairs storage with pullout drawers ideal for shoes
- Modern Cloakroom room with wash hand basin set into a vanity unit and low level flush WC
- A recently refurbished kitchen/diner finished in a range of stylish range of matt grey units with complementary granite worktops, double oven, ceramic hob and space for dishwasher and fridge freezer
- Separate utility room with range of storage units, worktop and space for washing machine
- Second reception room games room with door to side elevation
- Generous size sitting room/diner with double glazed French doors onto patio and window with front aspect
- Four bedrooms. Main bedroom with range of fitted wardrobes and en suite shower room and bedroom two also has a fitted wardrobe
- Family bathroom with tiled floor, 'p' shaped bath with shower over, wash hand basin set in a vanity unit and low level flush WC
- South facing landscaped rear garden with generous size patio and timber fence surround with concrete posts, garden shed ideal for extra storage
- Converted garage currently used as games room plus additional storage at the front and off road parking for two cars