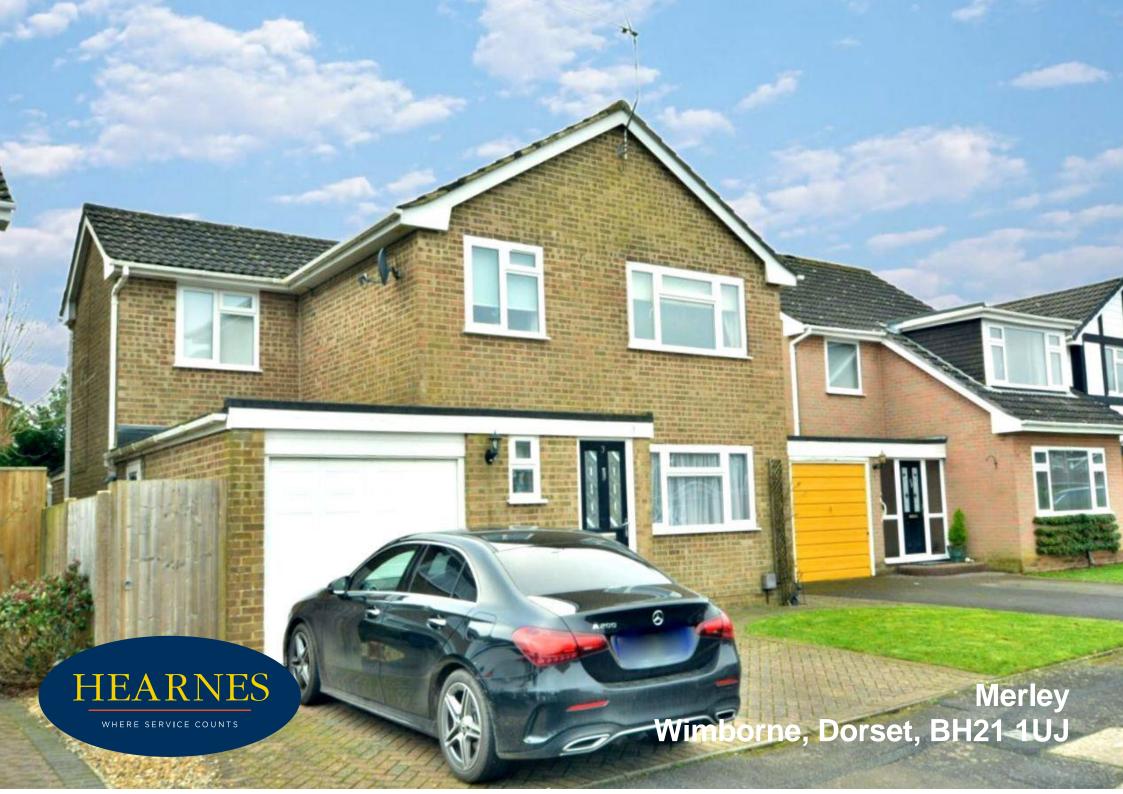

## Merley, Wimborne, BH21 1UJ FREEHOLD: OFFERS IN EXCESS OF £500,000

A well presented four bedroom, two reception room, two bathroom detached family home with generous size kitchen/diner, southerly facing landscaped rear garden and off road parking for two cars located in a quiet Close in Merley.

- Spacious entrance hall with under stairs storage with pullout drawers ideal for shoes
- Modern Cloakroom room with wash hand basin set into a vanity unit and low level flush WC
- A recently refurbished kitchen/diner finished in a range of stylish range of matt grey units with complementary granite worktops, double oven, ceramic hob and space for dishwasher and fridge freezer
- Separate utility room with range of storage units, worktop and space for washing machine
- Second reception room games room with door to side elevation
- Generous size sitting room/diner with double glazed French doors onto patio and window with front aspect
- Four bedrooms. Main bedroom with range of fitted wardrobes and en suite shower room and bedroom two also has a fitted wardrobe
- Family bathroom with tiled floor, 'p' shaped bath with shower over, wash hand basin set in a vanity unit and low level flush WC
- South facing landscaped rear garden with generous size patio and timber fence surround with concrete posts, garden shed ideal for extra storage
- Converted garage currently used as games room plus additional storage at the front and off road parking for two cars