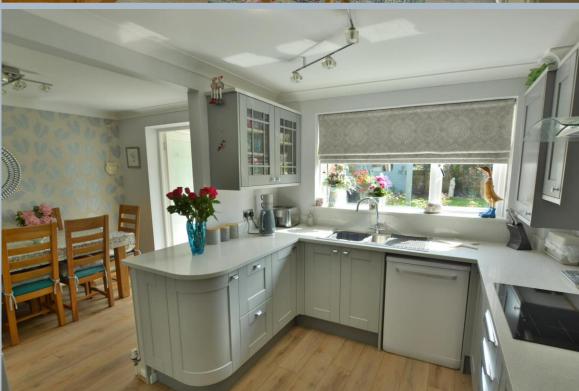

- Spacious entrance hall with under stairs storage with pullout drawers ideal for shoes
- Modern Cloakroom room with wash hand basin set into a vanity unit and low level flush WC
- A recently refurbished kitchen/diner finished in a range of stylish range of matt grey units with complementary granite worktops, double oven, ceramic hob and space for dishwasher and fridge freezer
- Separate utility room with range of storage units, worktop and space for washing machine
- Second reception room games room with door to side elevation
- Generous size sitting room/diner with double glazed French doors onto patio and window with front aspect
- Four bedrooms. Main bedroom with range of fitted wardrobes and en suite shower room and bedroom two also has a fitted wardrobe
- Family bathroom with tiled floor, 'p' shaped bath with shower over, wash hand basin set in a vanity unit and low level flush WC
- South facing landscaped rear garden with generous size patio and timber fence surround with concrete posts, garden shed ideal for extra storage
- Converted garage currently used as games room plus additional storage at the front and off road parking for two cars