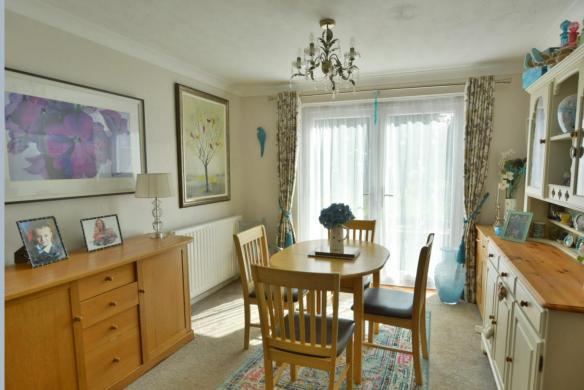

- Spacious entrance hall with under stairs storage with pullout drawers ideal for shoes
- Modern Cloakroom room with wash hand basin set into a vanity unit and low level flush WC
- A recently refurbished kitchen/diner finished in a range of stylish range of matt grey units with complementary granite worktops, double oven, ceramic hob and space for dishwasher and fridge freezer
- Separate utility room with range of storage units, worktop and space for washing machine
- Second reception room games room with door to side elevation
- Generous size sitting room/diner with double glazed French doors onto patio and window with front aspect
- Four bedrooms. Main bedroom with range of fitted wardrobes and en suite shower room and bedroom two also has a fitted wardrobe
- Family bathroom with tiled floor, 'p' shaped bath with shower over, wash hand basin set in a vanity unit and low level flush WC
- South facing landscaped rear garden with generous size patio and timber fence surround with concrete posts, garden shed ideal for extra storage
- Converted garage currently used as games room plus additional storage at the front and off road parking for two cars