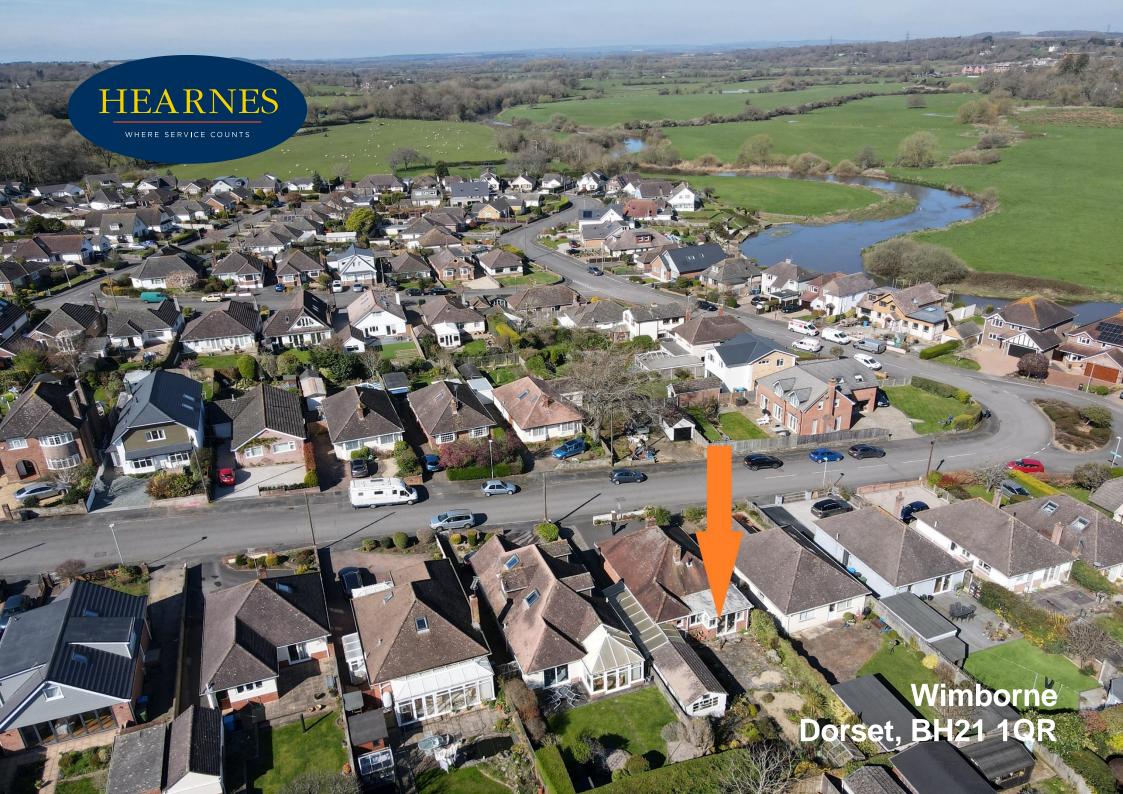

## Wimborne, Dorset, BH21 1QR FREEHOLD PRICE GUIDE: £400,000

A well-proportioned two double bedroom detached bungalow with generous kitchen/diner, mature landscaped garden, garage, carport and off road parking for two cars.

Merley Ways is a popular and quiet residential road approximately ¾ of a mile from Wimborne town centre where coffee shops, shops, restaurants and the Tivoli theatre can be found. There are delightful walks along the River Stour and good local shopping facilities and doctors' surgery in nearby Oakley.