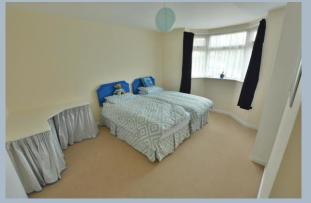

- Entrance hall with loft access
- Generous size kitchen/diner with range of high gloss white units and complementary worktops, a double oven, gas hob and chimney style extractor hood, washing machine and fridge/freezer (can be left depending on offer), views over the garden and access to the car port
- Sitting room with feature fireplace, twin aspect and double glazed doors to the garden
- Two double bedrooms both with fitted wardrobes and one with en suite cloakroom
- Family bathroom with pedestal wash hand basin, WC, heated towel rail and bath with disabled access
- Mature rear garden with range of shrubs and flowers
- The front garden has been landscaped and offers off road parking for two cars and access to the carport and garage