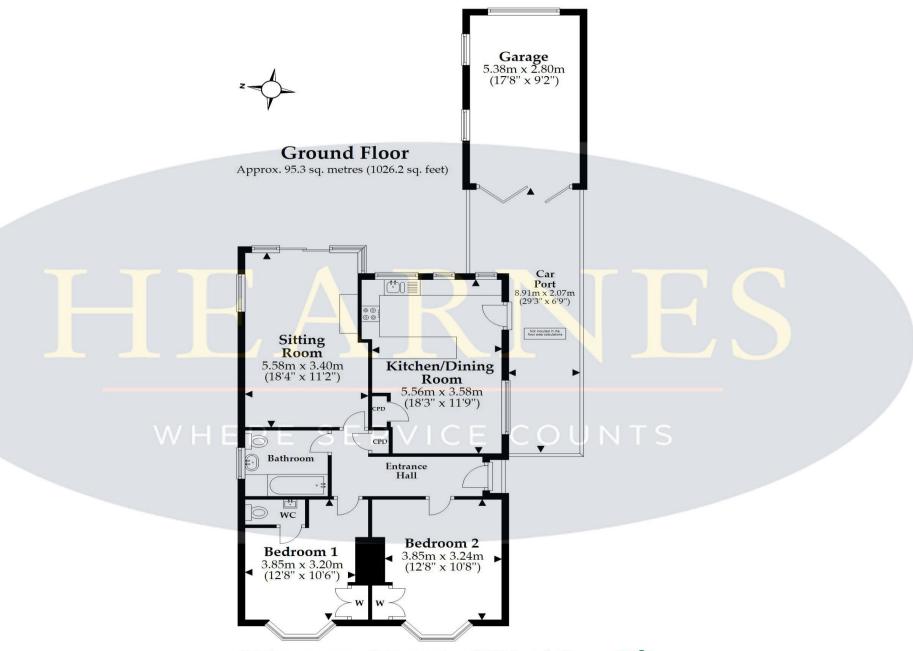

Total area: approx. 95.3 sq. metres (1026.2 sq. feet)

This plan is not to scale and it is for general guidance only. LJT Surveying Ltd Ringwood