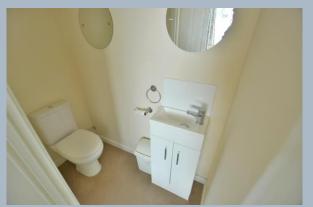

- Entrance hall with loft access
- Generous size kitchen/diner with range of high gloss white units and complementary worktops, a double oven, gas hob and chimney style extractor hood, washing machine and fridge/freezer (can be left depending on offer), views over the garden and access to the car port
- Sitting room with feature fireplace, twin aspect and double glazed doors to the garden
- Two double bedrooms both with fitted wardrobes and one with en suite cloakroom
- Family bathroom with pedestal wash hand basin, WC, heated towel rail and bath with disabled access
- Mature rear garden with range of shrubs and flowers
- The front garden has been landscaped and offers off road parking for two cars and access to the carport and garage