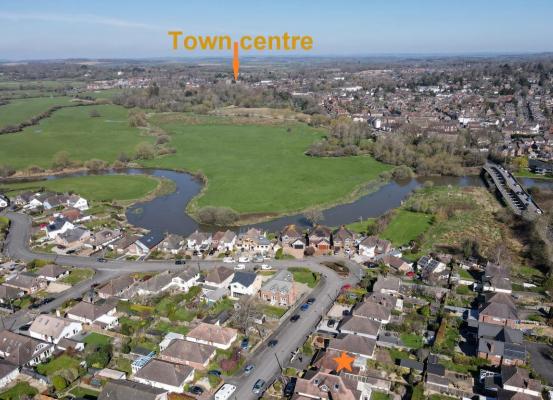

Merley Ways is a popular and quiet residential road approximately ¾ of a mile from Wimborne town centre where coffee shops, shops, restaurants and the Tivoli theatre can be found. There are delightful walks along the River Stour and good local shopping facilities and doctors' surgery in nearby Oakley.