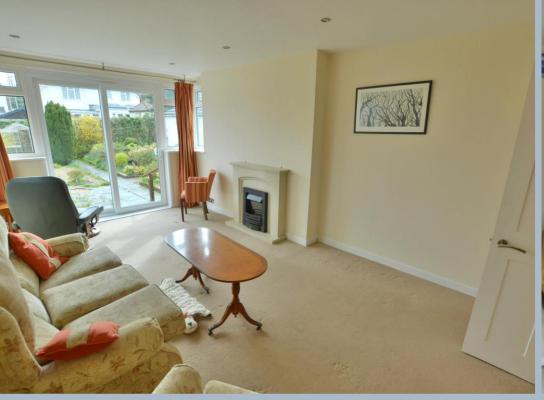

- Entrance hall with loft access
- Generous size kitchen/diner with range of high gloss white units and complementary worktops, a double oven, gas hob and chimney style extractor hood, washing machine and fridge/freezer (can be left depending on offer), views over the garden and access to the car port
- Sitting room with feature fireplace, twin aspect and double glazed doors to the garden
- Two double bedrooms both with fitted wardrobes and one with en suite cloakroom
- Family bathroom with pedestal wash hand basin, WC, heated towel rail and bath with disabled access
- Mature rear garden with range of shrubs and flowers
- The front garden has been landscaped and offers off road parking for two cars and access to the carport and garage