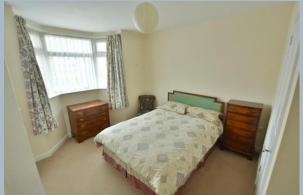

- Entrance hall with loft access
- Generous size kitchen/diner with range of high gloss white units and complementary worktops, a double oven, gas hob and chimney style extractor hood, washing machine and fridge/freezer (can be left depending on offer), views over the garden and access to the car port
- Sitting room with feature fireplace, twin aspect and double glazed doors to the garden
- Two double bedrooms both with fitted wardrobes and one with en suite cloakroom
- Family bathroom with pedestal wash hand basin, WC, heated towel rail and bath with disabled access
- Mature rear garden with range of shrubs and flowers
- The front garden has been landscaped and offers off road parking for two cars and access to the carport and garage