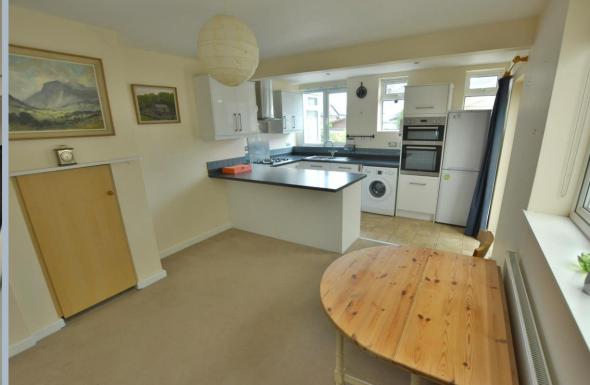

- Entrance hall with loft access
- Generous size kitchen/diner with range of high gloss white units and complementary worktops, a double oven, gas hob and chimney style extractor hood, washing machine and fridge/freezer (can be left depending on offer), views over the garden and access to the car port
- Sitting room with feature fireplace, twin aspect and double glazed doors to the garden
- Two double bedrooms both with fitted wardrobes and one with en suite cloakroom
- Family bathroom with pedestal wash hand basin, WC, heated towel rail and bath with disabled access
- Mature rear garden with range of shrubs and flowers
- The front garden has been landscaped and offers off road parking for two cars and access to the carport and garage