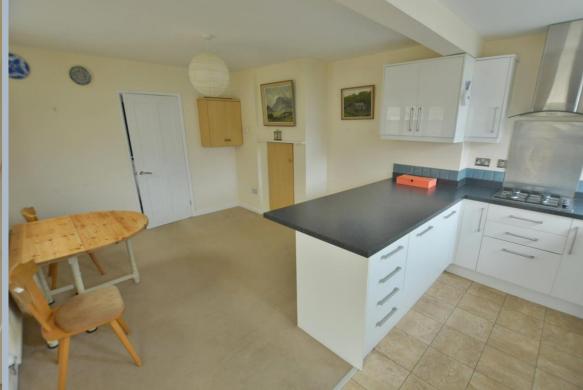

- Entrance hall with loft access
- Generous size kitchen/diner with range of high gloss white units and complementary worktops, a double oven, gas hob and chimney style extractor hood, washing machine and fridge/freezer (can be left depending on offer), views over the garden and access to the car port
- Sitting room with feature fireplace, twin aspect and double glazed doors to the garden
- Two double bedrooms both with fitted wardrobes and one with en suite cloakroom
- Family bathroom with pedestal wash hand basin, WC, heated towel rail and bath with disabled access
- Mature rear garden with range of shrubs and flowers
- The front garden has been landscaped and offers off road parking for two cars and access to the carport and garage