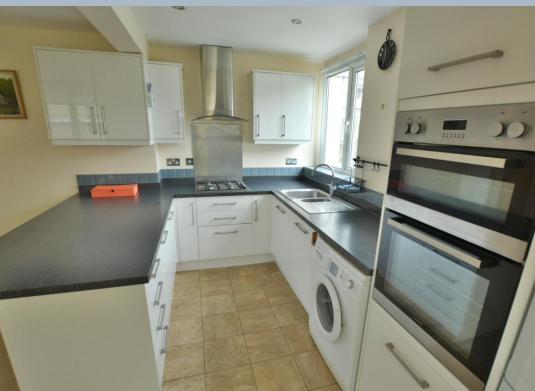

- Entrance hall with loft access
- Generous size kitchen/diner with range of high gloss white units and complementary worktops, a double oven, gas hob and chimney style extractor hood, washing machine and fridge/freezer (can be left depending on offer), views over the garden and access to the car port
- Sitting room with feature fireplace, twin aspect and double glazed doors to the garden
- Two double bedrooms both with fitted wardrobes and one with en suite cloakroom
- Family bathroom with pedestal wash hand basin, WC, heated towel rail and bath with disabled access
- Mature rear garden with range of shrubs and flowers
- The front garden has been landscaped and offers off road parking for two cars and access to the carport and garage