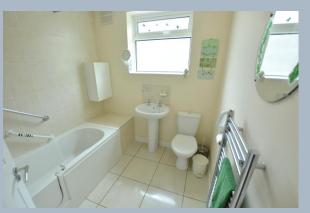

- Entrance hall with loft access
- Generous size kitchen/diner with range of high gloss white units and complementary worktops, a double oven, gas hob and chimney style extractor hood, washing machine and fridge/freezer (can be left depending on offer), views over the garden and access to the car port
- Sitting room with feature fireplace, twin aspect and double glazed doors to the garden
- Two double bedrooms both with fitted wardrobes and one with en suite cloakroom
- Family bathroom with pedestal wash hand basin, WC, heated towel rail and bath with disabled access
- Mature rear garden with range of shrubs and flowers
- The front garden has been landscaped and offers off road parking for two cars and access to the carport and garage