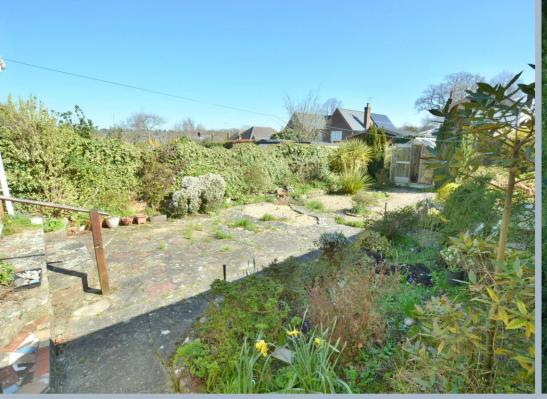

- Entrance hall with loft access
- Generous size kitchen/diner with range of high gloss white units and complementary worktops, a double oven, gas hob and chimney style extractor hood, washing machine and fridge/freezer (can be left depending on offer), views over the garden and access to the car port
- Sitting room with feature fireplace, twin aspect and double glazed doors to the garden
- Two double bedrooms both with fitted wardrobes and one with en suite cloakroom
- Family bathroom with pedestal wash hand basin, WC, heated towel rail and bath with disabled access
- Mature rear garden with range of shrubs and flowers
- The front garden has been landscaped and offers off road parking for two cars and access to the carport and garage