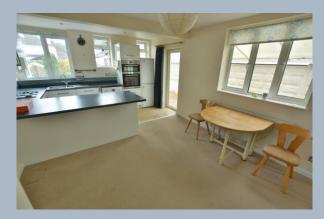

- Entrance hall with loft access
- Generous size kitchen/diner with range of high gloss white units and complementary worktops, a double oven, gas hob and chimney style extractor hood, washing machine and fridge/freezer (can be left depending on offer), views over the garden and access to the car port
- Sitting room with feature fireplace, twin aspect and double glazed doors to the garden
- Two double bedrooms both with fitted wardrobes and one with en suite cloakroom
- Family bathroom with pedestal wash hand basin, WC, heated towel rail and bath with disabled access
- Mature rear garden with range of shrubs and flowers
- The front garden has been landscaped and offers off road parking for two cars and access to the carport and garage