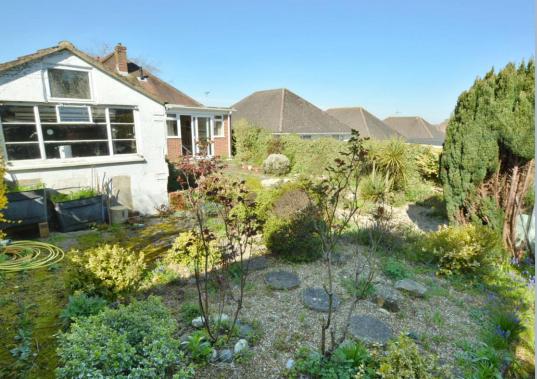

- Entrance hall with loft access
- Generous size kitchen/diner with range of high gloss white units and complementary worktops, a double oven, gas hob and chimney style extractor hood, washing machine and fridge/freezer (can be left depending on offer), views over the garden and access to the car port
- Sitting room with feature fireplace, twin aspect and double glazed doors to the garden
- Two double bedrooms both with fitted wardrobes and one with en suite cloakroom
- Family bathroom with pedestal wash hand basin, WC, heated towel rail and bath with disabled access
- Mature rear garden with range of shrubs and flowers
- The front garden has been landscaped and offers off road parking for two cars and access to the carport and garage