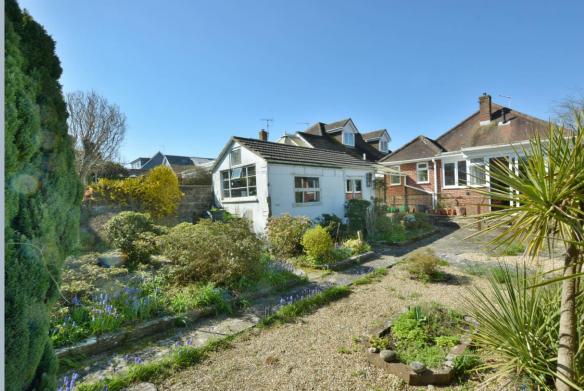

- Entrance hall with loft access
- Generous size kitchen/diner with range of high gloss white units and complementary worktops, a double oven, gas hob and chimney style extractor hood, washing machine and fridge/freezer (can be left depending on offer), views over the garden and access to the car port
- Sitting room with feature fireplace, twin aspect and double glazed doors to the garden
- Two double bedrooms both with fitted wardrobes and one with en suite cloakroom
- Family bathroom with pedestal wash hand basin, WC, heated towel rail and bath with disabled access
- Mature rear garden with range of shrubs and flowers
- The front garden has been landscaped and offers off road parking for two cars and access to the carport and garage