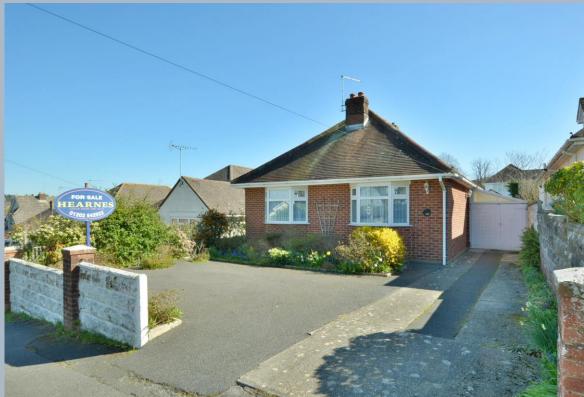

## Wimborne, Dorset, BH21 1QR FREEHOLD PRICE GUIDE: £400,000

A well-proportioned two double bedroom detached bungalow with generous kitchen/diner, mature landscaped garden, garage, carport and off road parking for two cars.

- Entrance hall with loft access
- Generous size kitchen/diner with range of high gloss white units and complementary worktops, a double oven, gas hob and chimney style extractor hood, washing machine and fridge/freezer (can be left depending on offer), views over the garden and access to the car port
- Sitting room with feature fireplace, twin aspect and double glazed doors to the garden
- Two double bedrooms both with fitted wardrobes and one with en suite cloakroom
- Family bathroom with pedestal wash hand basin, WC, heated towel rail and bath with disabled access
- Mature rear garden with range of shrubs and flowers
- The front garden has been landscaped and offers off road parking for two cars and access to the carport and garage