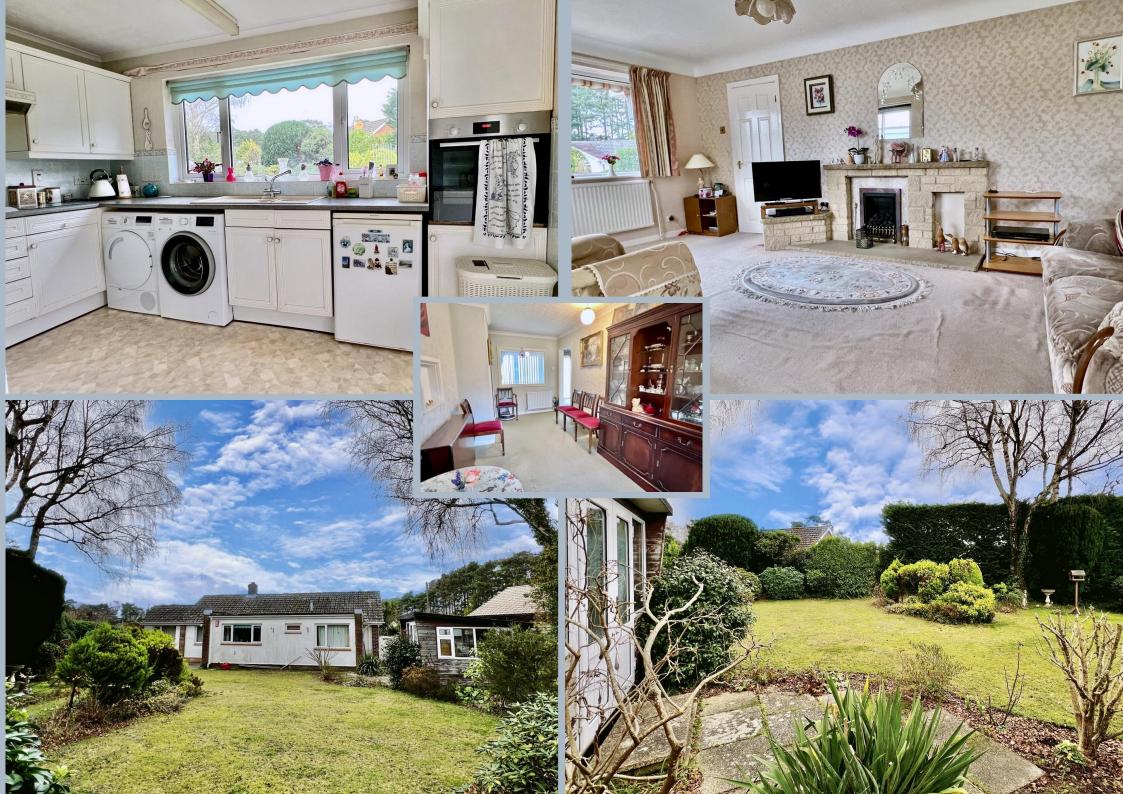

## Ashley Heath, Ringwood, Hampshire, BH24 2HX FREEHOLD

Extensive parking, a detached garage and wonderful, private and established garden, are just a few features of this spacious and flexible detached bungalow that is well presented, but still offers fantastic potential to further extend/improve.

There are currently two double bedrooms, the master with a dressing area and private en-suite shower room, a family bathroom and comprehensively fitted kitchen with adjoining room.

The sitting room enjoys a dual aspect with an adjoining snug which could easily be converted to a third bedroom with the simple addition of a stud wall and door.

This fine home further benefits from a warm and welcoming reception hall, gas central heating and double glazing.

The rear/side gardens have a south and easterly aspect and extends to around 110 foot in length and are enclosed by a mixture of fencing, mature hedging and trees. There is a large area of lawn with stocked flower and shrub beds in addition to a very useful summer house and green house.

To the front is a driveway that provides plenty of parking, leading to the detached single garage which has an up and over door.

**Local Authority: Dorset (east Dorset)** 

Council Tax Band: E

**Energy Performance Certificate (EPC) Rating: D** 