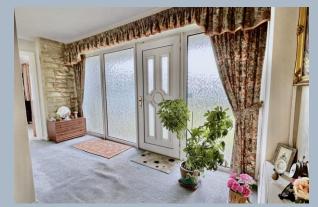

This fine home further benefits from a warm and welcoming reception hall, gas central heating and double glazing.

The rear/side gardens have a south and easterly aspect and extends to around 110 foot in length and are enclosed by a mixture of fencing, mature hedging and trees. There is a large area of lawn with stocked flower and shrub beds in addition to a very useful summer house and green house.