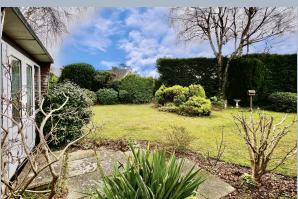

This fine home further benefits from a warm and welcoming reception hall, gas central heating and double glazing.

The rear/side gardens have a south and easterly aspect and extends to around 110 foot in length and are enclosed by a mixture of fencing, mature hedging and trees. There is a large area of lawn with stocked flower and shrub beds in addition to a very useful summer house and green house.