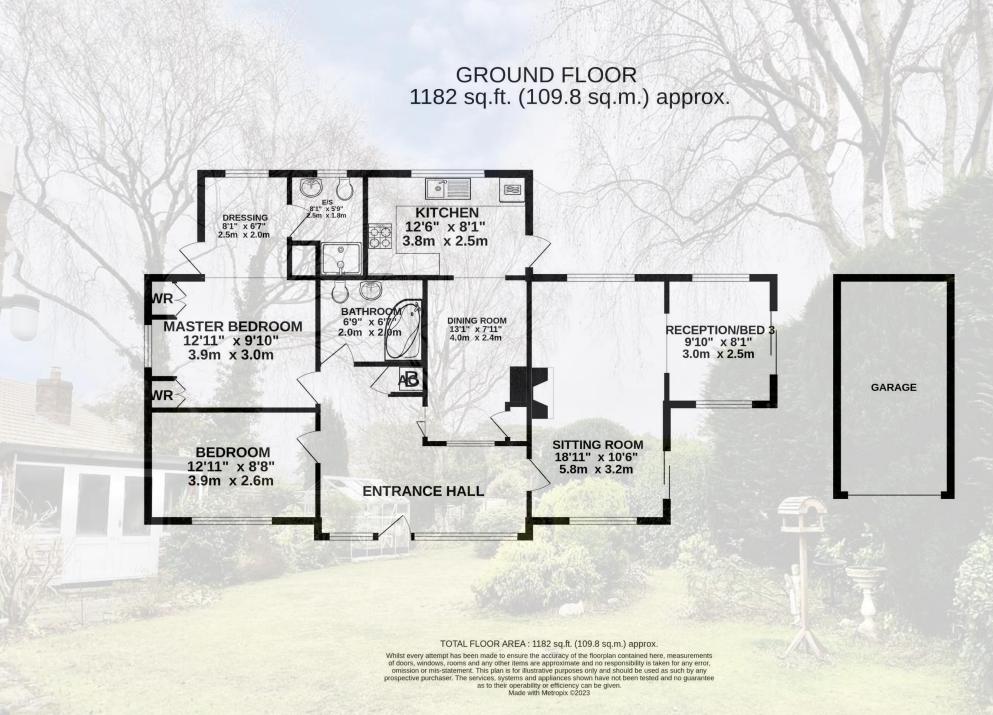

There are currently two double bedrooms, the master with a dressing area and private en-suite shower room, a family bathroom and comprehensively fitted kitchen with adjoining room.

The sitting room enjoys a dual aspect with an adjoining snug which could easily be converted to a third bedroom with the simple addition of a stud wall and door.

This fine home further benefits from a warm and welcoming reception hall, gas central heating and double glazing.

The rear/side gardens have a south and easterly aspect and extends to around 110 foot in length and are enclosed by a mixture of fencing, mature hedging and trees. There is a large area of lawn with stocked flower and shrub beds in addition to a very useful summer house and green house.

To the front is a driveway that provides plenty of parking, leading to the detached single garage which has an up and over door.

**Local Authority: Dorset (east Dorset)** 

Council Tax Band: E

**Energy Performance Certificate (EPC) Rating: D** 