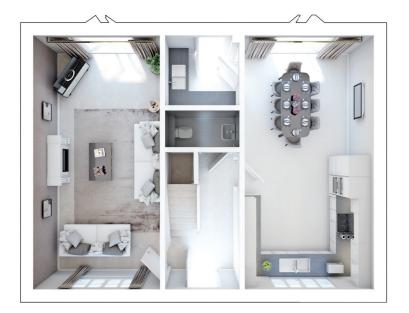

## FIVE BEDROOM HOME

FIRST FLOOR

SECOND FLOOR

Disclaimer: Computer generated images, floor plans, configuration and layouts are purely indicative, intended for guidance only and should not be relied upon. External finishes may vary, please clarify with your Sales Advisor and refer to drawings in the sales office.

#### T O T A L F L O O R A R E A 1 6 8 M<sup>2</sup> 1,807 F T<sup>2</sup>

An impeccably crafted five bedroom home with a spacious living room and open plan kitchen and dining room, both with French doors leading to the rear garden, and a separate utility room. On the first floor you will find a main bedroom with fitted wardrobes and luxury en suite, two further bedrooms also with fitted wardrobes, and family bathroom. Completing this beautiful home is a second floor featuring the fourth and fifth bedrooms with fitted wardrobes and a separate shower room.

#### Ground Floor

| Kitchen/Dining | 6.93m x 3.53m | 22'9" x 11'7" |
|----------------|---------------|---------------|
| Living Room    | 6.93m x 3.46m | 22'9" x 11'4" |