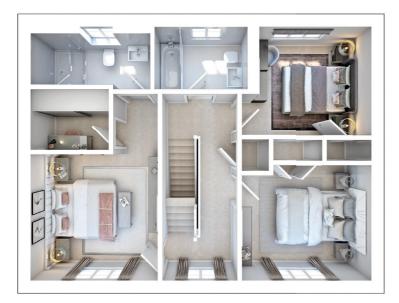

## FIVE BEDROOM HOME

FIRST FLOOR

SECOND FLOOR

Disclaimer: Computer generated images, floor plans, configuration and layouts are purely indicative, intended for guidance only and should not be relied upon. External finishes may vary, please clarify with your Sales Advisor and refer to drawings in the sales office.

#### T O T A L F L O O R A R E A 1 6 8 M<sup>2</sup> 1,807 F T<sup>2</sup>

An impeccably crafted five bedroom home with a spacious living room and open plan kitchen and dining room, both with French doors leading to the rear garden, and a separate utility room. On the first floor you will find a main bedroom with fitted wardrobes and luxury en suite, two further bedrooms also with fitted wardrobes, and family bathroom. Completing this beautiful home is a second floor featuring the fourth and fifth bedrooms with fitted wardrobes and a separate shower room.

### First Floor

| Main Bedroom | 3.47m x 3.44m | 11'5" x 11'3" |
|--------------|---------------|---------------|
| Bedroom 2    | 3.53m x 3.16m | 11'7" x 10'4" |
| Bedroom 3    | 3.05m x 2.96m | 10'0" x 9'9"  |