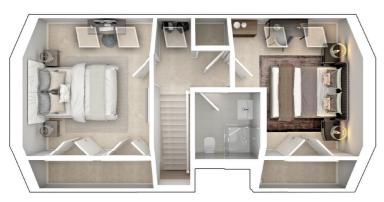

## FIVE BEDROOM HOME

FIRST FLOOR

SECOND FLOOR

Disclaimer: Computer generated images, floor plans, configuration and layouts are purely indicative, intended for guidance only and should not be relied upon. External finishes may vary, please clarify with your Sales Advisor and refer to drawings in the sales office.

#### T O T A L F L O O R A R E A 1 6 8 M<sup>2</sup> 1,807 F T<sup>2</sup>

An impeccably crafted five bedroom home with a spacious living room and open plan kitchen and dining room, both with French doors leading to the rear garden, and a separate utility room. On the first floor you will find a main bedroom with fitted wardrobes and luxury en suite, two further bedrooms also with fitted wardrobes, and family bathroom. Completing this beautiful home is a second floor featuring the fourth and fifth bedrooms with fitted wardrobes and a separate shower room.

#### Second Floor

| Bedroom 4 | 3.56m x 3.47m | 11'8" x 11'5" |
|-----------|---------------|---------------|
| Bedroom 5 | 3.56m x 3.48m | 11'8" x 11'5" |