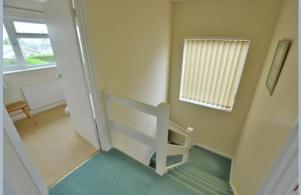

- Entrance hall with storage cupboard
- Spacious kitchen/diner with under stairs storage and side access to garden. The kitchen is finished in a range of cream units with complementary worktops, four ring gas hob(new in 2023), chimney style extractor hood, double oven, integrated dishwasher, washing machine and fridge
- Superb dual aspect sitting room with range of built in furniture and large picture window overlooking the front garden with double glazed French doors opening onto side garden and double doors opening into sitting room
- Ground floor wet room with wall mounted wash hand basin heated towel rail and WC
- Landing with loft access
- Three double bedrooms all with fitted wardrobes and two with countryside views
- Family bathroom with bath and shower over, wall mounted wash hand basin and low level flush WC
- Outside: The garden has evolved over 53 years and offers an al fresco dining area, rockery, water feature, two grass areas and countryside
- Agents note: The boiler was replaced in 2022 along with the patio doors and water softener. The front door were also replaced this year.