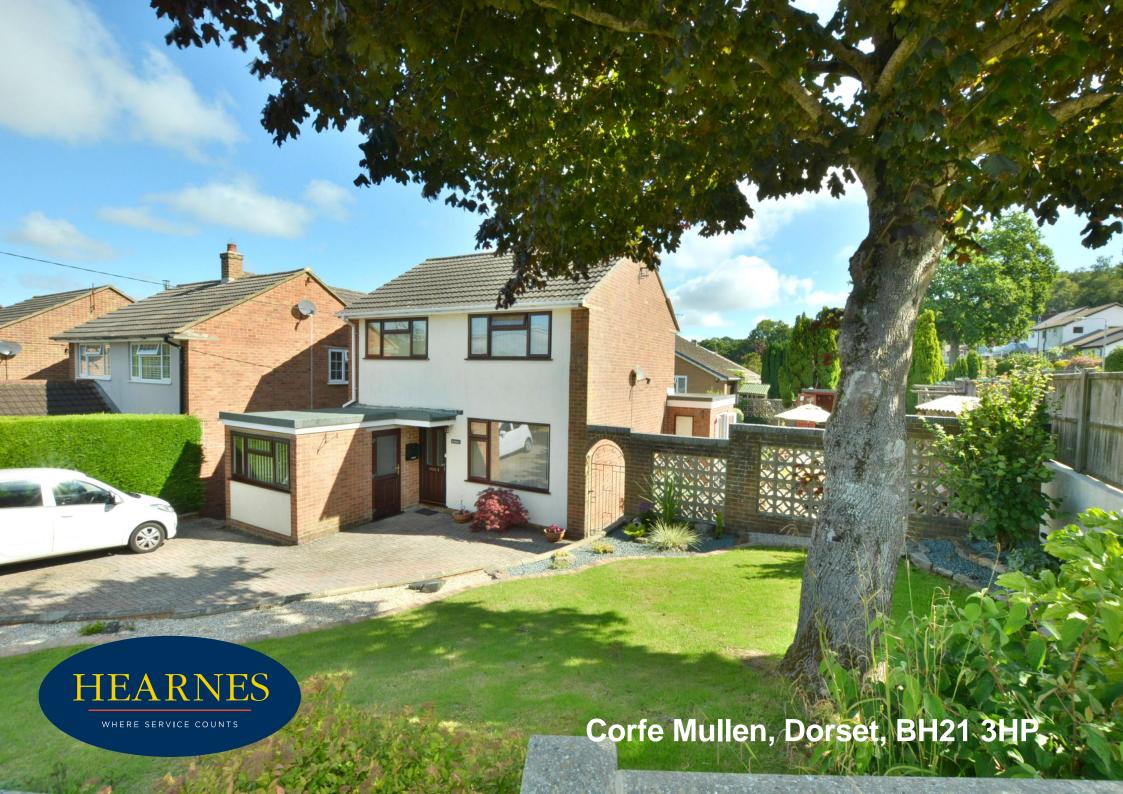

## Corfe Mullen, Dorset, BH21 3HP FREEHOLD PRICE: Offers in excess of £500,000

A deceptively spacious extended three double bedroom, two reception room, two bathroom detached family home set on a generous size corner plot with off road parking for four cars and workshop, within easy reach of shops and local schools. First time to the market in 53 years.

- Entrance hall with storage cupboard
- Spacious kitchen/diner with under stairs storage and side access to garden. The kitchen is finished in a range of cream units with complementary worktops, four ring gas hob(new in 2023), chimney style extractor hood, double oven, integrated dishwasher, washing machine and fridge
- Superb dual aspect sitting room with range of built in furniture and large picture window overlooking the front garden with double glazed French doors opening onto side garden and double doors opening into sitting room
- Ground floor wet room with wall mounted wash hand basin heated towel rail and WC
- Landing with loft access
- Three double bedrooms all with fitted wardrobes and two with countryside views
- Family bathroom with bath and shower over, wall mounted wash hand basin and low level flush WC
- Outside: The garden has evolved over 53 years and offers an al fresco dining area, rockery, water feature, two grass areas and countryside
- Agents note: The boiler was replaced in 2022 along with the patio doors and water softener. The front door were also replaced this year.