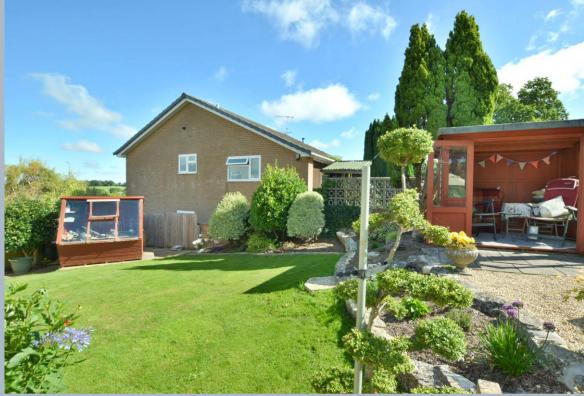

## Corfe Mullen, Dorset, BH21 3HP FREEHOLD PRICE: Offers in excess of £500,000

A deceptively spacious extended three double bedroom, two reception room, two bathroom detached family home set on a generous size corner plot with off road parking for four cars and workshop, within easy reach of shops and local schools. First time to the market in 53 years.

- Entrance hall with storage cupboard
- Spacious kitchen/diner with under stairs storage and side access to garden. The kitchen is finished in a range of cream units with complementary worktops, four ring gas hob(new in 2023), chimney style extractor hood, double oven, integrated dishwasher, washing machine and fridge
- Superb dual aspect sitting room with range of built in furniture and large picture window overlooking the front garden with double glazed French doors opening onto side garden and double doors opening into sitting room
- Ground floor wet room with wall mounted wash hand basin heated towel rail and WC
- Landing with loft access
- Three double bedrooms all with fitted wardrobes and two with countryside views
- Family bathroom with bath and shower over, wall mounted wash hand basin and low level flush WC
- Outside: The garden has evolved over 53 years and offers an al fresco dining area, rockery, water feature, two grass areas and countryside
- Agents note: The boiler was replaced in 2022 along with the patio doors and water softener. The front door were also replaced this year.