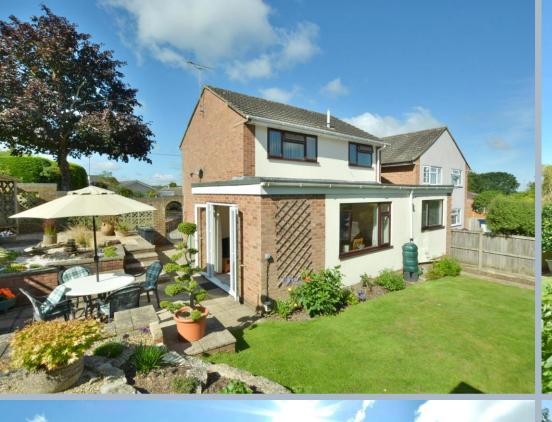

- Entrance hall with storage cupboard
- Spacious kitchen/diner with under stairs storage and side access to garden. The kitchen is finished in a range of cream units with complementary worktops, four ring gas hob(new in 2023), chimney style extractor hood, double oven, integrated dishwasher, washing machine and fridge
- Superb dual aspect sitting room with range of built in furniture and large picture window overlooking the front garden with double glazed French doors opening onto side garden and double doors opening into sitting room
- Ground floor wet room with wall mounted wash hand basin heated towel rail and WC
- Landing with loft access
- Three double bedrooms all with fitted wardrobes and two with countryside views
- Family bathroom with bath and shower over, wall mounted wash hand basin and low level flush WC
- Outside: The garden has evolved over 53 years and offers an al fresco dining area, rockery, water feature, two grass areas and countryside
- Agents note: The boiler was replaced in 2022 along with the patio doors and water softener. The front door were also replaced this year.