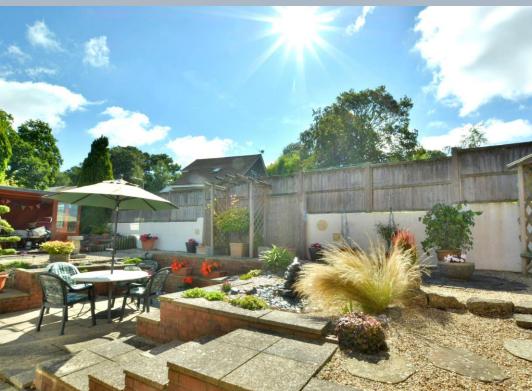

- Entrance hall with storage cupboard
- Spacious kitchen/diner with under stairs storage and side access to garden. The kitchen is finished in a range of cream units with complementary worktops, four ring gas hob(new in 2023), chimney style extractor hood, double oven, integrated dishwasher, washing machine and fridge
- Superb dual aspect sitting room with range of built in furniture and large picture window overlooking the front garden with double glazed French doors opening onto side garden and double doors opening into sitting room
- Ground floor wet room with wall mounted wash hand basin heated towel rail and WC
- Landing with loft access
- Three double bedrooms all with fitted wardrobes and two with countryside views
- Family bathroom with bath and shower over, wall mounted wash hand basin and low level flush WC
- Outside: The garden has evolved over 53 years and offers an al fresco dining area, rockery, water feature, two grass areas and countryside
- Agents note: The boiler was replaced in 2022 along with the patio doors and water softener. The front door were also replaced this year.