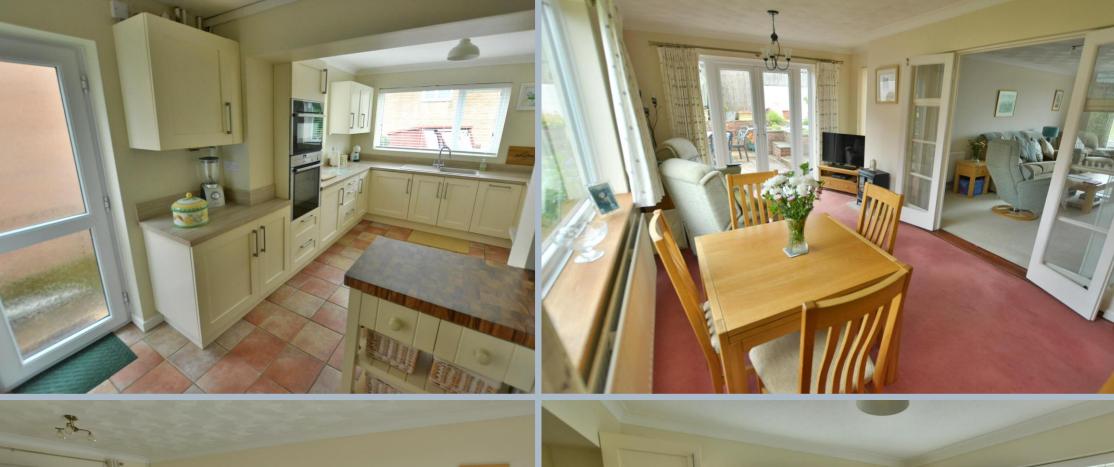

- Entrance hall with storage cupboard
- Spacious kitchen/diner with under stairs storage and side access to garden. The kitchen is finished in a range of cream units with complementary worktops, four ring gas hob(new in 2023), chimney style extractor hood, double oven, integrated dishwasher, washing machine and fridge
- Superb dual aspect sitting room with range of built in furniture and large picture window overlooking the front garden with double glazed French doors opening onto side garden and double doors opening into sitting room
- Ground floor wet room with wall mounted wash hand basin heated towel rail and WC
- Landing with loft access
- Three double bedrooms all with fitted wardrobes and two with countryside views
- Family bathroom with bath and shower over, wall mounted wash hand basin and low level flush WC
- Outside: The garden has evolved over 53 years and offers an al fresco dining area, rockery, water feature, two grass areas and countryside
- Agents note: The boiler was replaced in 2022 along with the patio doors and water softener. The front door were also replaced this year.