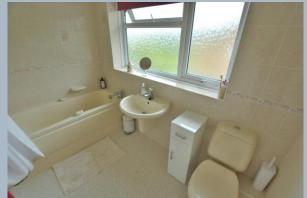

- Entrance hall with storage cupboard
- Spacious kitchen/diner with under stairs storage and side access to garden. The kitchen is finished in a range of cream units with complementary worktops, four ring gas hob(new in 2023), chimney style extractor hood, double oven, integrated dishwasher, washing machine and fridge
- Superb dual aspect sitting room with range of built in furniture and large picture window overlooking the front garden with double glazed French doors opening onto side garden and double doors opening into sitting room
- Ground floor wet room with wall mounted wash hand basin heated towel rail and WC
- Landing with loft access
- Three double bedrooms all with fitted wardrobes and two with countryside views
- Family bathroom with bath and shower over, wall mounted wash hand basin and low level flush WC
- Outside: The garden has evolved over 53 years and offers an al fresco dining area, rockery, water feature, two grass areas and countryside
- Agents note: The boiler was replaced in 2022 along with the patio doors and water softener. The front door were also replaced this year.