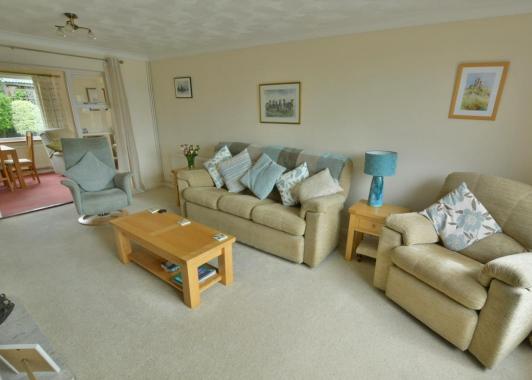

- Entrance hall with storage cupboard
- Spacious kitchen/diner with under stairs storage and side access to garden. The kitchen is finished in a range of cream units with complementary worktops, four ring gas hob(new in 2023), chimney style extractor hood, double oven, integrated dishwasher, washing machine and fridge
- Superb dual aspect sitting room with range of built in furniture and large picture window overlooking the front garden with double glazed French doors opening onto side garden and double doors opening into sitting room
- Ground floor wet room with wall mounted wash hand basin heated towel rail and WC
- Landing with loft access
- Three double bedrooms all with fitted wardrobes and two with countryside views
- Family bathroom with bath and shower over, wall mounted wash hand basin and low level flush WC
- Outside: The garden has evolved over 53 years and offers an al fresco dining area, rockery, water feature, two grass areas and countryside
- Agents note: The boiler was replaced in 2022 along with the patio doors and water softener. The front door were also replaced this year.