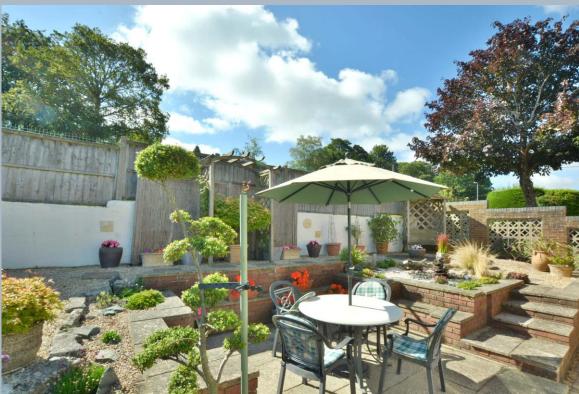

- Entrance hall with storage cupboard
- Spacious kitchen/diner with under stairs storage and side access to garden. The kitchen is finished in a range of cream units with complementary worktops, four ring gas hob(new in 2023), chimney style extractor hood, double oven, integrated dishwasher, washing machine and fridge
- Superb dual aspect sitting room with range of built in furniture and large picture window overlooking the front garden with double glazed French doors opening onto side garden and double doors opening into sitting room
- Ground floor wet room with wall mounted wash hand basin heated towel rail and WC
- Landing with loft access
- Three double bedrooms all with fitted wardrobes and two with countryside views
- Family bathroom with bath and shower over, wall mounted wash hand basin and low level flush WC
- Outside: The garden has evolved over 53 years and offers an al fresco dining area, rockery, water feature, two grass areas and countryside
- Agents note: The boiler was replaced in 2022 along with the patio doors and water softener. The front door were also replaced this year.