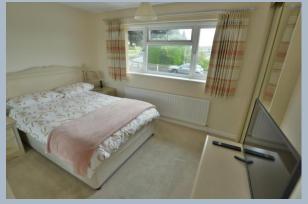

- Entrance hall with storage cupboard
- Spacious kitchen/diner with under stairs storage and side access to garden. The kitchen is finished in a range of cream units with complementary worktops, four ring gas hob(new in 2023), chimney style extractor hood, double oven, integrated dishwasher, washing machine and fridge
- Superb dual aspect sitting room with range of built in furniture and large picture window overlooking the front garden with double glazed French doors opening onto side garden and double doors opening into sitting room
- Ground floor wet room with wall mounted wash hand basin heated towel rail and WC
- Landing with loft access
- Three double bedrooms all with fitted wardrobes and two with countryside views
- Family bathroom with bath and shower over, wall mounted wash hand basin and low level flush WC
- Outside: The garden has evolved over 53 years and offers an al fresco dining area, rockery, water feature, two grass areas and countryside
- Agents note: The boiler was replaced in 2022 along with the patio doors and water softener. The front door were also replaced this year.