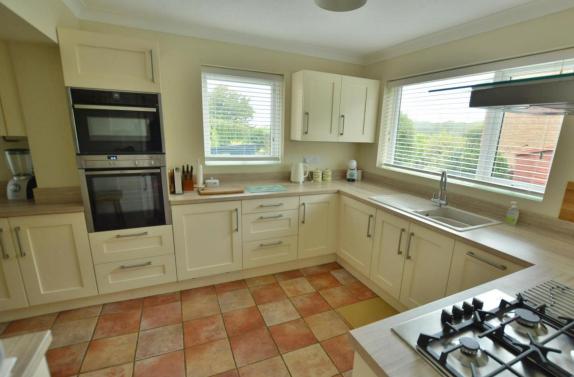

- Entrance hall with storage cupboard
- Spacious kitchen/diner with under stairs storage and side access to garden. The kitchen is finished in a range of cream units with complementary worktops, four ring gas hob(new in 2023), chimney style extractor hood, double oven, integrated dishwasher, washing machine and fridge
- Superb dual aspect sitting room with range of built in furniture and large picture window overlooking the front garden with double glazed French doors opening onto side garden and double doors opening into sitting room
- Ground floor wet room with wall mounted wash hand basin heated towel rail and WC
- Landing with loft access
- Three double bedrooms all with fitted wardrobes and two with countryside views
- Family bathroom with bath and shower over, wall mounted wash hand basin and low level flush WC
- Outside: The garden has evolved over 53 years and offers an al fresco dining area, rockery, water feature, two grass areas and countryside
- Agents note: The boiler was replaced in 2022 along with the patio doors and water softener. The front door were also replaced this year.