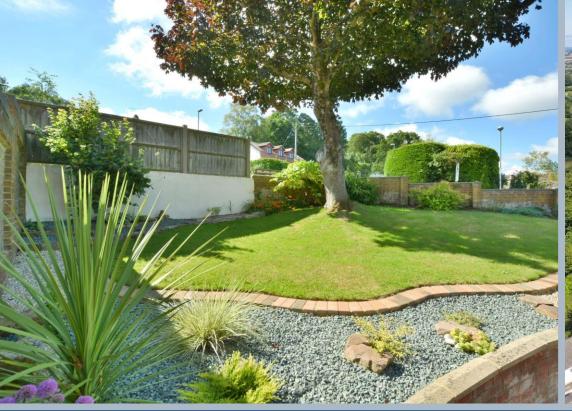

- Entrance hall with storage cupboard
- Spacious kitchen/diner with under stairs storage and side access to garden. The kitchen is finished in a range of cream units with complementary worktops, four ring gas hob(new in 2023), chimney style extractor hood, double oven, integrated dishwasher, washing machine and fridge
- Superb dual aspect sitting room with range of built in furniture and large picture window overlooking the front garden with double glazed French doors opening onto side garden and double doors opening into sitting room
- Ground floor wet room with wall mounted wash hand basin heated towel rail and WC
- Landing with loft access
- Three double bedrooms all with fitted wardrobes and two with countryside views
- Family bathroom with bath and shower over, wall mounted wash hand basin and low level flush WC
- Outside: The garden has evolved over 53 years and offers an al fresco dining area, rockery, water feature, two grass areas and countryside
- Agents note: The boiler was replaced in 2022 along with the patio doors and water softener. The front door were also replaced this year.