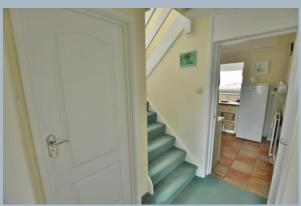

- Entrance hall with storage cupboard
- Spacious kitchen/diner with under stairs storage and side access to garden. The kitchen is finished in a range of cream units with complementary worktops, four ring gas hob(new in 2023), chimney style extractor hood, double oven, integrated dishwasher, washing machine and fridge
- Superb dual aspect sitting room with range of built in furniture and large picture window overlooking the front garden with double glazed French doors opening onto side garden and double doors opening into sitting room
- Ground floor wet room with wall mounted wash hand basin heated towel rail and WC
- Landing with loft access
- Three double bedrooms all with fitted wardrobes and two with countryside views
- Family bathroom with bath and shower over, wall mounted wash hand basin and low level flush WC
- Outside: The garden has evolved over 53 years and offers an al fresco dining area, rockery, water feature, two grass areas and countryside
- Agents note: The boiler was replaced in 2022 along with the patio doors and water softener. The front door were also replaced this year.