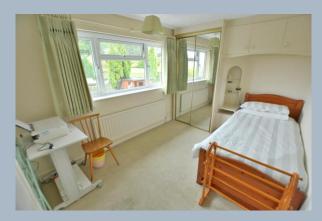

- Entrance hall with storage cupboard
- Spacious kitchen/diner with under stairs storage and side access to garden. The kitchen is finished in a range of cream units with complementary worktops, four ring gas hob(new in 2023), chimney style extractor hood, double oven, integrated dishwasher, washing machine and fridge
- Superb dual aspect sitting room with range of built in furniture and large picture window overlooking the front garden with double glazed French doors opening onto side garden and double doors opening into sitting room
- Ground floor wet room with wall mounted wash hand basin heated towel rail and WC
- Landing with loft access
- Three double bedrooms all with fitted wardrobes and two with countryside views
- Family bathroom with bath and shower over, wall mounted wash hand basin and low level flush WC
- Outside: The garden has evolved over 53 years and offers an al fresco dining area, rockery, water feature, two grass areas and countryside
- Agents note: The boiler was replaced in 2022 along with the patio doors and water softener. The front door were also replaced this year.