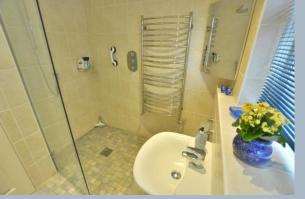

- Entrance hall with storage cupboard
- Spacious kitchen/diner with under stairs storage and side access to garden. The kitchen is finished in a range of cream units with complementary worktops, four ring gas hob(new in 2023), chimney style extractor hood, double oven, integrated dishwasher, washing machine and fridge
- Superb dual aspect sitting room with range of built in furniture and large picture window overlooking the front garden with double glazed French doors opening onto side garden and double doors opening into sitting room
- Ground floor wet room with wall mounted wash hand basin heated towel rail and WC
- Landing with loft access
- Three double bedrooms all with fitted wardrobes and two with countryside views
- Family bathroom with bath and shower over, wall mounted wash hand basin and low level flush WC
- Outside: The garden has evolved over 53 years and offers an al fresco dining area, rockery, water feature, two grass areas and countryside
- Agents note: The boiler was replaced in 2022 along with the patio doors and water softener. The front door were also replaced this year.