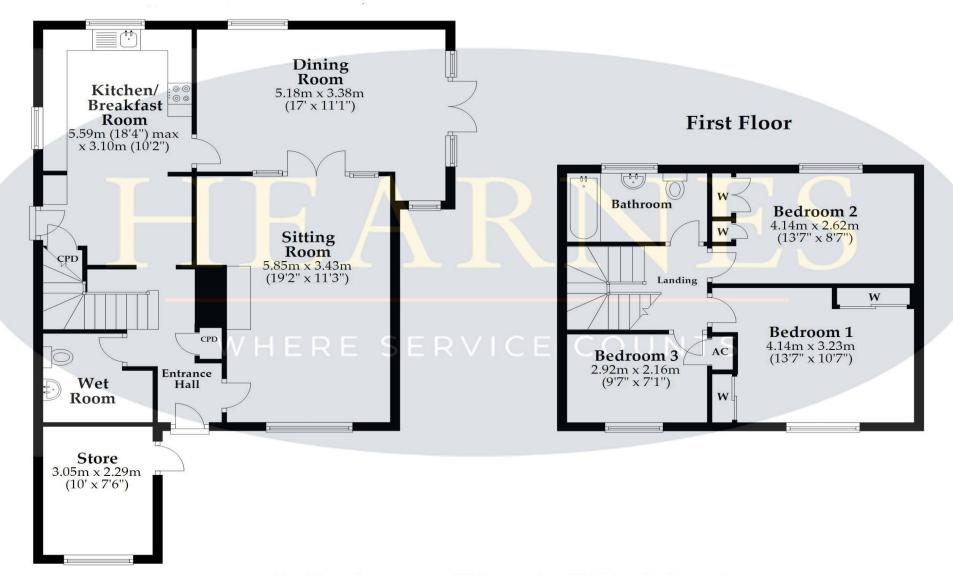

## **Ground Floor**

Total Floor Area: approx 128.7 sq. metres (1385.2 sq. feet)