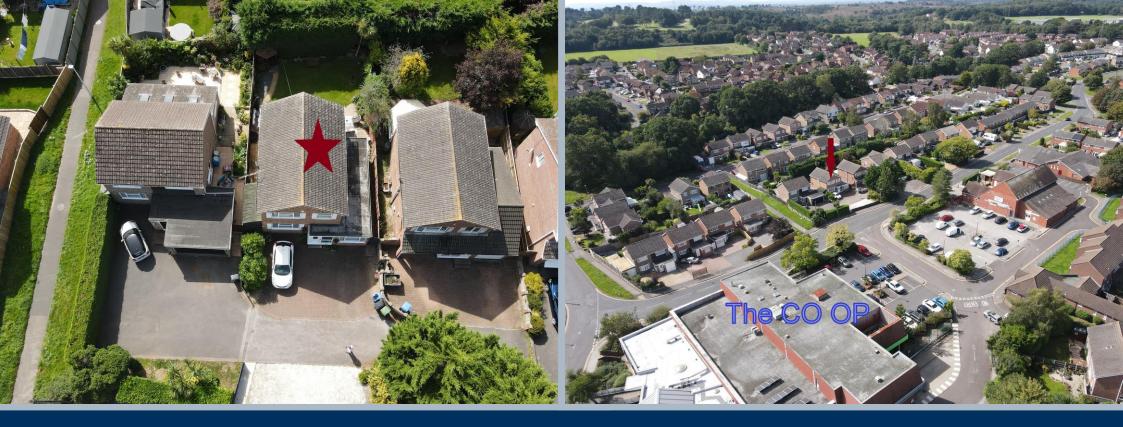

- Entrance porch with space for coats
- Cloakroom with wash hand basin set in a vanity unit and low level flush WC
- Generous size sitting room with feature fireplace and double doors opening into dining room
- Dining room with double glazed patio doors opening onto patio
- Kitchen/breakfast room finished in a range of high gloss white units and complementary worktops, integrated dishwasher and fridge freezer, breakfast bar and range cooker that can be left depending on offer
- Separate utility room with range of high gloss white units and complementary worktop, space for washing machine and fridge freezer
- Study area that provides access to the snug with window overlooking front drive
- Spacious landing with luxury thick pile grey carpet that continues throughout the first floor and down the stairs
- Two generous size double bedrooms both with fitted wardrobes and two large single bedrooms
- Landscaped rear garden with patio, lawn area and two seating areas that catch the afternoon sun
- The property is set back from the road with three other similar properties that share a drive, and all have ample parking with this home offering up to six spaces

The property is conveniently located opposite the local CO-OP and close to a bus route. The town of Bournemouth with its award-winning sandy beaches and Bournemouth International Airport are both approximately 6 miles away.