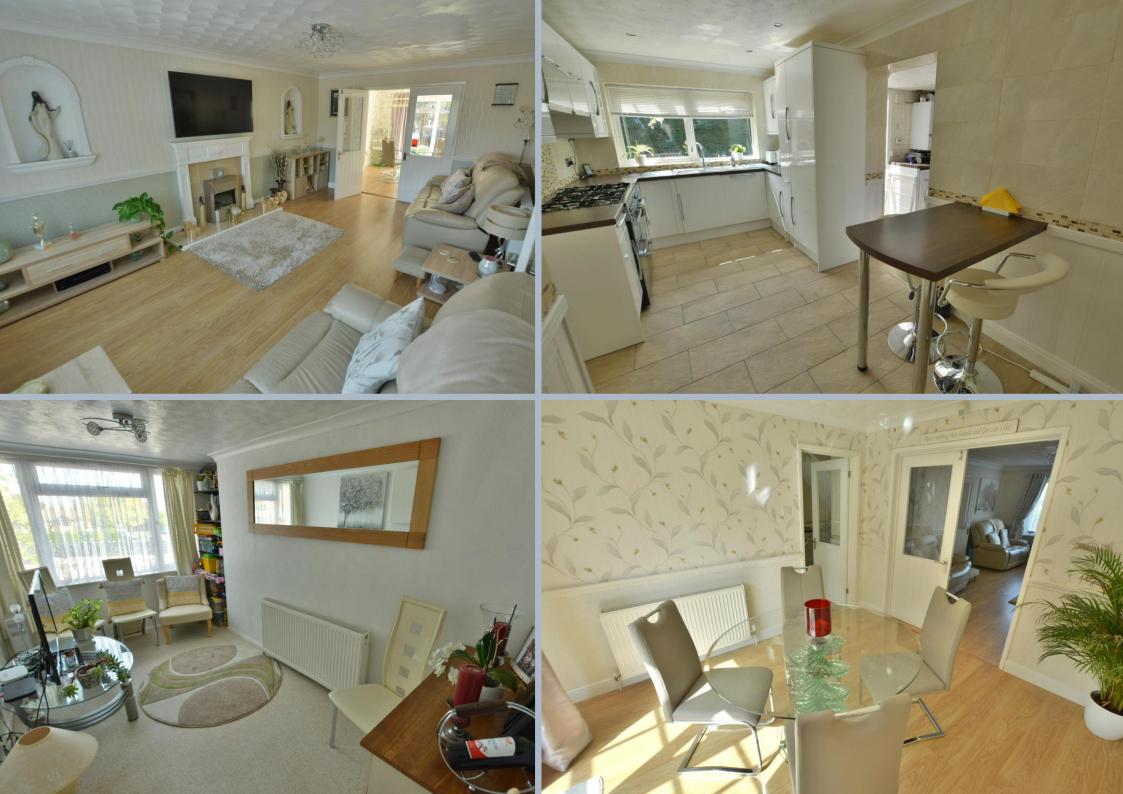

- Entrance porch with space for coats
- Cloakroom with wash hand basin set in a vanity unit and low level flush WC
- Generous size sitting room with feature fireplace and double doors opening into dining room
- Dining room with double glazed patio doors opening onto patio
- Kitchen/breakfast room finished in a range of high gloss white units and complementary worktops, integrated dishwasher and fridge freezer, breakfast bar and range cooker that can be left depending on offer
- Separate utility room with range of high gloss white units and complementary worktop, space for washing machine and fridge freezer
- Study area that provides access to the snug with window overlooking front drive
- Spacious landing with luxury thick pile grey carpet that continues throughout the first floor and down the stairs
- Two generous size double bedrooms both with fitted wardrobes and two large single bedrooms
- Landscaped rear garden with patio, lawn area and two seating areas that catch the afternoon sun
- The property is set back from the road with three other similar properties that share a drive, and all have ample parking with this home offering up to six spaces