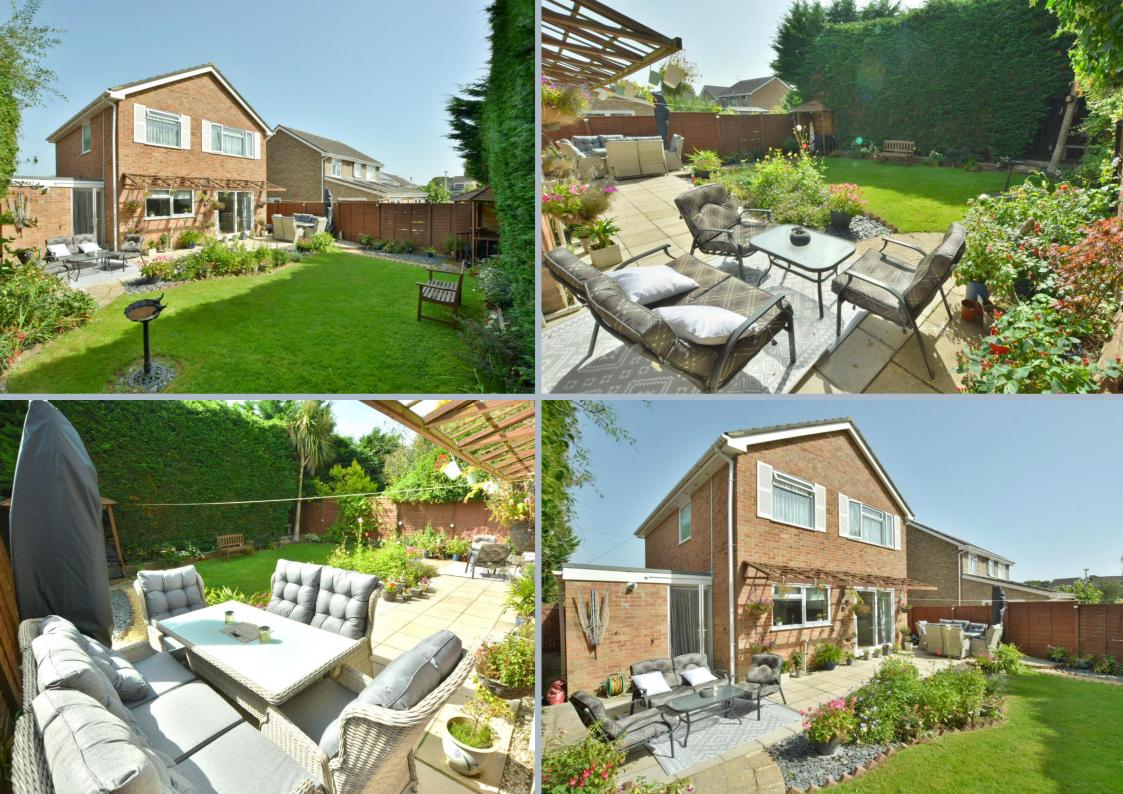

- Entrance porch with space for coats
- Cloakroom with wash hand basin set in a vanity unit and low level flush WC
- Generous size sitting room with feature fireplace and double doors opening into dining room
- Dining room with double glazed patio doors opening onto patio
- Kitchen/breakfast room finished in a range of high gloss white units and complementary worktops, integrated dishwasher and fridge freezer, breakfast bar and range cooker that can be left depending on offer
- Separate utility room with range of high gloss white units and complementary worktop, space for washing machine and fridge freezer
- Study area that provides access to the snug with window overlooking front drive
- Spacious landing with luxury thick pile grey carpet that continues throughout the first floor and down the stairs
- Two generous size double bedrooms both with fitted wardrobes and two large single bedrooms
- Landscaped rear garden with patio, lawn area and two seating areas that catch the afternoon sun
- The property is set back from the road with three other similar properties that share a drive, and all have ample parking with this home offering up to six spaces