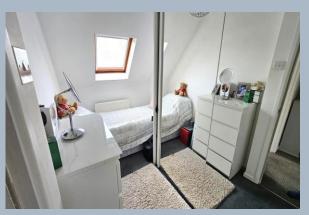

- Entrance hall with luxury fitted carpet
- Kitchen with range of high gloss white units and complementary worktops, four ring gas hob, oven, integrated fridge and space for dishwasher
- Stylishly refurbished sitting room with feature electric fire, recently fitted sliding patio doors and luxury fitted carpet
- Two bedrooms, both with fitted wardrobes
- Superb bathroom with range of fitted furniture, shower, over bath, wash hand basin, WC and heated towel rail
- Rear garden laid to patio for ease of maintenance and rear access
- Garage with electric up and over door and power