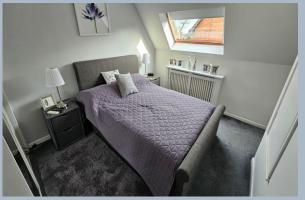

- Entrance hall with luxury fitted carpet
- Kitchen with range of high gloss white units and complementary worktops, four ring gas hob, oven, integrated fridge and space for dishwasher
- Stylishly refurbished sitting room with feature electric fire, recently fitted sliding patio doors and luxury fitted carpet
- Two bedrooms, both with fitted wardrobes
- Superb bathroom with range of fitted furniture, shower, over bath, wash hand basin, WC and heated towel rail
- Rear garden laid to patio for ease of maintenance and rear access
- Garage with electric up and over door and power