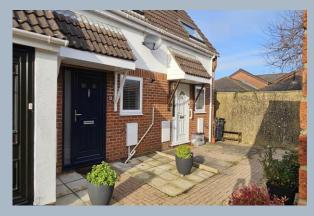

- Entrance hall with luxury fitted carpet
- Kitchen with range of high gloss white units and complementary worktops, four ring gas hob, oven, integrated fridge and space for dishwasher
- Stylishly refurbished sitting room with feature electric fire, recently fitted sliding patio doors and luxury fitted carpet
- Two bedrooms, both with fitted wardrobes
- Superb bathroom with range of fitted furniture, shower, over bath, wash hand basin, WC and heated towel rail
- Rear garden laid to patio for ease of maintenance and rear access
- Garage with electric up and over door and power