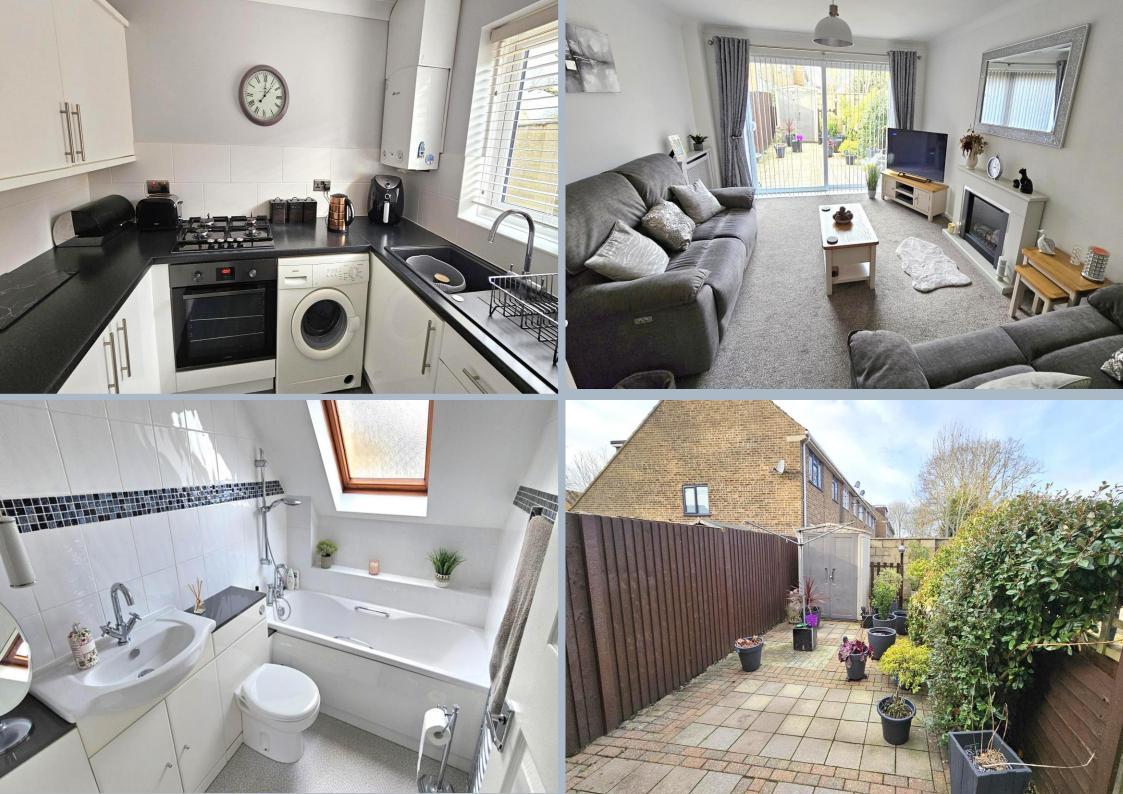

- Entrance hall with luxury fitted carpet
- Kitchen with range of high gloss white units and complementary worktops, four ring gas hob, oven, integrated fridge and space for dishwasher
- Stylishly refurbished sitting room with feature electric fire, recently fitted sliding patio doors and luxury fitted carpet
- Two bedrooms, both with fitted wardrobes
- Superb bathroom with range of fitted furniture, shower, over bath, wash hand basin, WC and heated towel rail
- Rear garden laid to patio for ease of maintenance and rear access
- Garage with electric up and over door and power