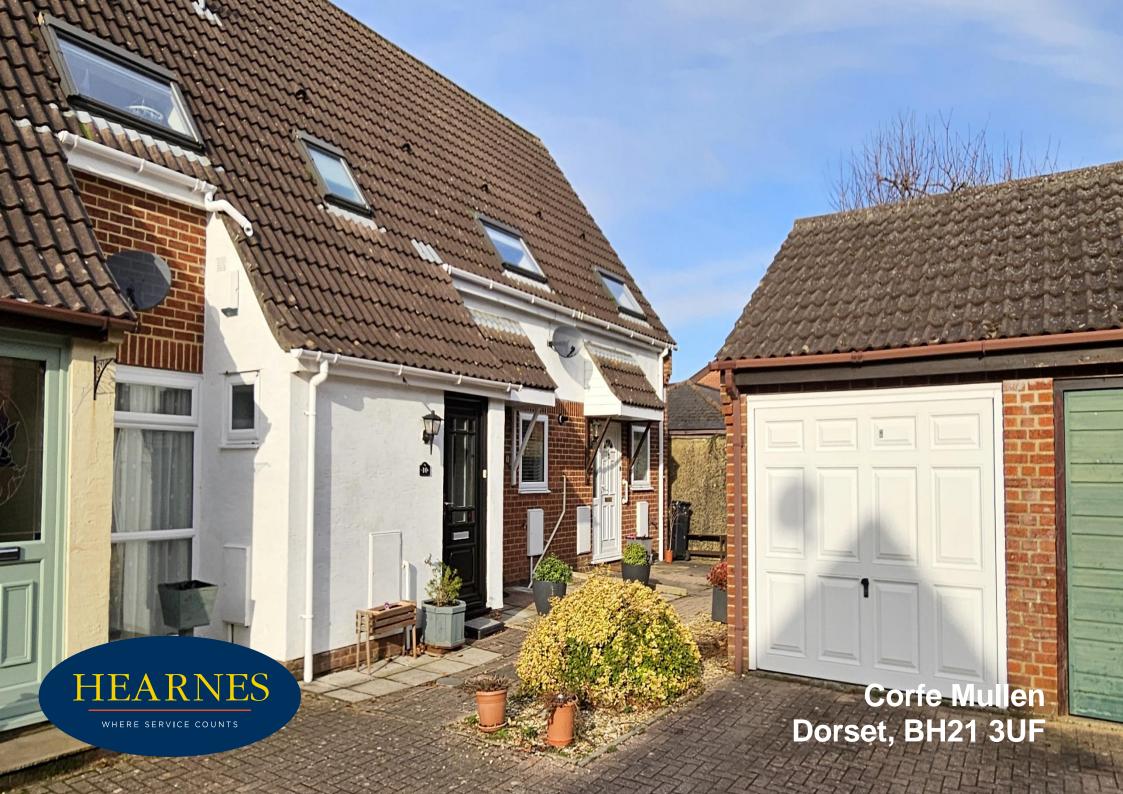

## Corfe Mullen, Dorset, BH21 3UF FREEHOLD PRICE £300,000

A well presented mid terraced two bedroom home with garage and garden with rear access set in the centre of the village within walking distance of the Co-op.

- Entrance hall with luxury fitted carpet
- Kitchen with range of high gloss white units and complementary worktops, four ring gas hob, oven, integrated fridge and space for dishwasher
- Stylishly refurbished sitting room with feature electric fire, recently fitted sliding patio doors and luxury fitted carpet
- Two bedrooms, both with fitted wardrobes
- Superb bathroom with range of fitted furniture, shower, over bath, wash hand basin, WC and heated towel rail
- Rear garden laid to patio for ease of maintenance and rear access
- Garage with electric up and over door and power