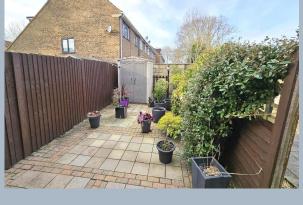

- Entrance hall with luxury fitted carpet
- Kitchen with range of high gloss white units and complementary worktops, four ring gas hob, oven, integrated fridge and space for dishwasher
- Stylishly refurbished sitting room with feature electric fire, recently fitted sliding patio doors and luxury fitted carpet
- Two bedrooms, both with fitted wardrobes
- Superb bathroom with range of fitted furniture, shower, over bath, wash hand basin, WC and heated towel rail
- Rear garden laid to patio for ease of maintenance and rear access
- Garage with electric up and over door and power