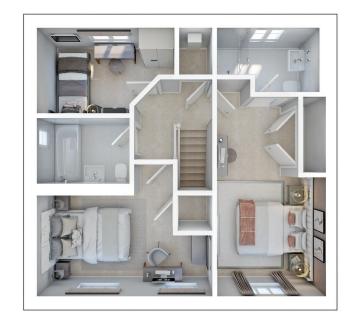

## Ground Floor First Floor

| Living Room    | 3.56m x 5.61m | 11′ 8″ x 18′ 5″ | Main Bedroom | 5.16m x 2.86m | 16′ 11″ x 9′ 5″ |
|----------------|---------------|-----------------|--------------|---------------|-----------------|
| Kitchen/Dining | 6.93m x 2.85m | 22′ 9″ x 9′ 4″  | Bedroom 2    | 4.62m x 2.60m | 15′ 2″ x 8′ 6″  |
|                |               |                 | Bedroom 3    | 3.62m x 2.20m | 11' 11" x 7' 2" |