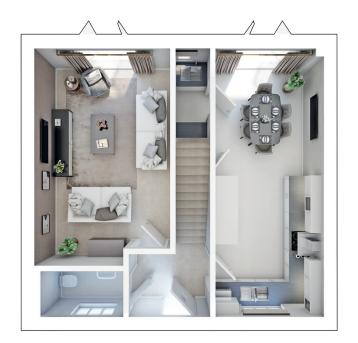

## Ground Floor First Floor

| Living Room    | 3.56m x 5.61m | 11′ 8″ x 18′ 5″ | Main Bedroom | 5.16m x 2.86m | 16′ 11″ x 9′ 5″ |
|----------------|---------------|-----------------|--------------|---------------|-----------------|
| Kitchen/Dining | 6.93m x 2.85m | 22′ 9″ x 9′ 4″  | Bedroom 2    | 4.62m x 2.60m | 15′ 2″ x 8′ 6″  |
|                |               |                 | Bedroom 3    | 3.62m x 2.20m | 11' 11" x 7' 2" |