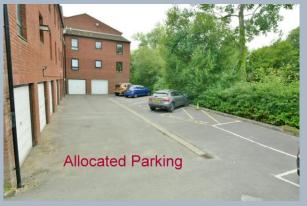

- Entrance hall with storage cupboard
- Open plan kitchen/living/dining room with twin aspect.
  The kitchen is finished with a range of floor and wall mounted units and space for cooker
- Double bedroom with built in wardrobes
- Bathroom with white three piece suite consisting of bath with shower over, wash hand basin and WC, shaver point with light and mirror, part tiled walls
- Allocated parking space
- Maintenance: We understand from the vendor this is approximately £1,600 per annum
- Tenure: Leasehold. We understand from the vendor the lease is 999 years from 1980
- Ground rent: We understand from the vendor there is a peppercorn rent