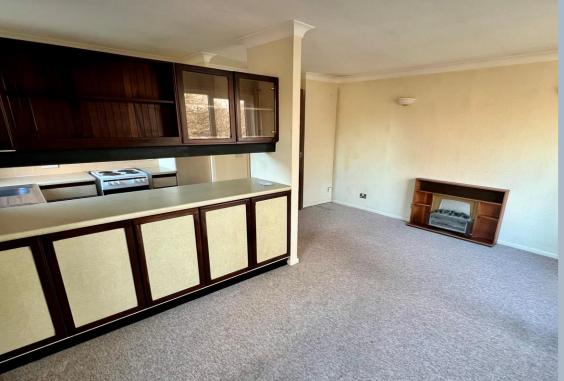

- Entrance hall with storage cupboard
- Open plan kitchen/living/dining room with twin aspect.
  The kitchen is finished with a range of floor and wall mounted units and space for cooker
- Double bedroom with built in wardrobes
- Bathroom with white three piece suite consisting of bath with shower over, wash hand basin and WC, shaver point with light and mirror, part tiled walls
- Allocated parking space
- Maintenance: We understand from the vendor this is approximately £1,600 per annum
- Tenure: Leasehold. We understand from the vendor the lease is 999 years from 1980
- Ground rent: We understand from the vendor there is a peppercorn rent