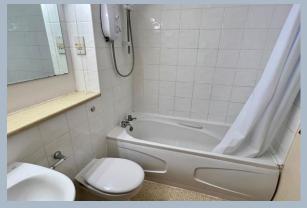

- Entrance hall with storage cupboard
- Open plan kitchen/living/dining room with twin aspect.
  The kitchen is finished with a range of floor and wall mounted units and space for cooker
- Double bedroom with built in wardrobes
- Bathroom with white three piece suite consisting of bath with shower over, wash hand basin and WC, shaver point with light and mirror, part tiled walls
- Allocated parking space
- Maintenance: We understand from the vendor this is approximately £1,600 per annum
- Tenure: Leasehold. We understand from the vendor the lease is 999 years from 1980
- Ground rent: We understand from the vendor there is a peppercorn rent