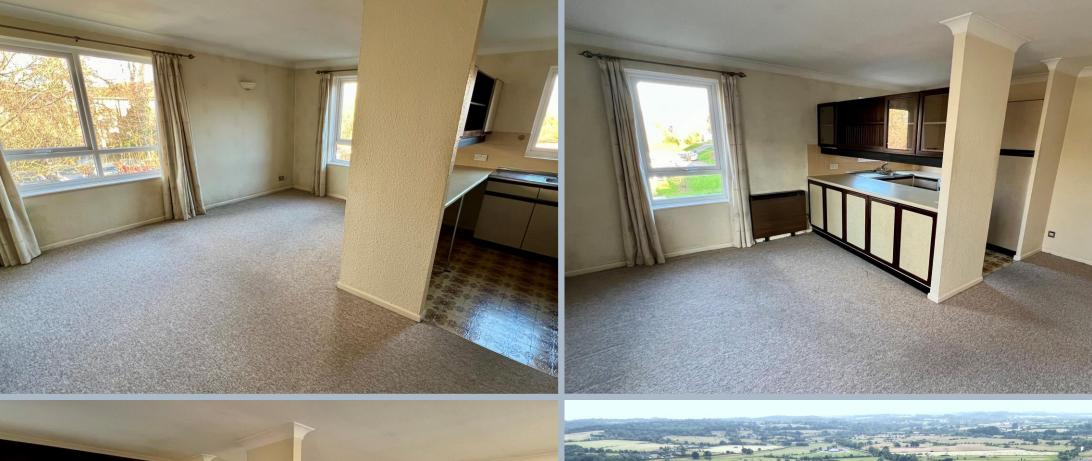

- Entrance hall with storage cupboard
- Open plan kitchen/living/dining room with twin aspect.
  The kitchen is finished with a range of floor and wall mounted units and space for cooker
- Double bedroom with built in wardrobes
- Bathroom with white three piece suite consisting of bath with shower over, wash hand basin and WC, shaver point with light and mirror, part tiled walls
- Allocated parking space
- Maintenance: We understand from the vendor this is approximately £1,600 per annum
- Tenure: Leasehold. We understand from the vendor the lease is 999 years from 1980
- Ground rent: We understand from the vendor there is a peppercorn rent