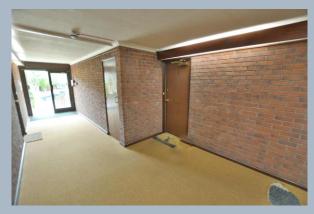

- Entrance hall with storage cupboard
- Open plan kitchen/living/dining room with twin aspect.
  The kitchen is finished with a range of floor and wall mounted units and space for cooker
- Double bedroom with built in wardrobes
- Bathroom with white three piece suite consisting of bath with shower over, wash hand basin and WC, shaver point with light and mirror, part tiled walls
- Allocated parking space
- Maintenance: We understand from the vendor this is approximately £1,600 per annum
- Tenure: Leasehold. We understand from the vendor the lease is 999 years from 1980
- Ground rent: We understand from the vendor there is a peppercorn rent