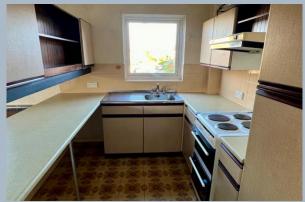

- Entrance hall with storage cupboard
- Open plan kitchen/living/dining room with twin aspect.
  The kitchen is finished with a range of floor and wall mounted units and space for cooker
- Double bedroom with built in wardrobes
- Bathroom with white three piece suite consisting of bath with shower over, wash hand basin and WC, shaver point with light and mirror, part tiled walls
- Allocated parking space
- Maintenance: We understand from the vendor this is approximately £1,600 per annum
- Tenure: Leasehold. We understand from the vendor the lease is 999 years from 1980
- Ground rent: We understand from the vendor there is a peppercorn rent