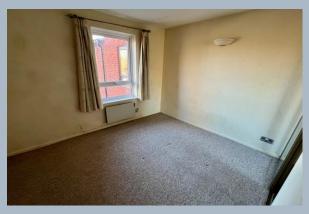

- Entrance hall with storage cupboard
- Open plan kitchen/living/dining room with twin aspect.
  The kitchen is finished with a range of floor and wall mounted units and space for cooker
- Double bedroom with built in wardrobes
- Bathroom with white three piece suite consisting of bath with shower over, wash hand basin and WC, shaver point with light and mirror, part tiled walls
- Allocated parking space
- Maintenance: We understand from the vendor this is approximately £1,600 per annum
- Tenure: Leasehold. We understand from the vendor the lease is 999 years from 1980
- Ground rent: We understand from the vendor there is a peppercorn rent