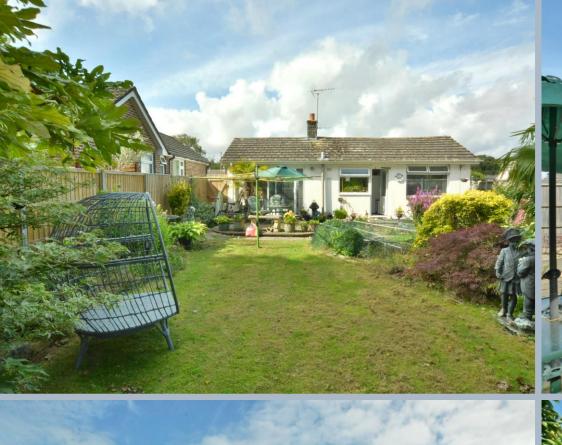

- Entrance hall with two storage cupboards and a feature circular window
- Kitchen with range of white units and complementary worktops including a double oven, Miele ceramic hob and extractor hood, space for washing machine and dishwasher
- Triple aspect sitting room with feature fireplace and double glazed patio doors opening onto the patio
- Three double bedrooms, one with garden views and another one currently used as a dining room
- Bathroom with shower over the bath and wash hand basin set in a vanity unit
- Separate cloakroom with low level flush WC
- Heating is by wall mounted gas heaters
- Outside: The garden sweeps around three sides of the property with large range of plants, trees and shrubs providing a high degree of privacy
- Garage and off road parking

The bungalow is situated in a quiet residential area with easy access to the various amenities of Broadstone. Poole town centre is approximately 3.5 miles distant.

COUNCIL TAX BAND: D EPC RATING: E

AGENTS NOTE: The heating system, mains and appliances have not been tested by Hearnes Estate Agents. Any areas, measurements or distances are approximate. The text, photographs and plans are for guidance only and are not necessarily comprehensive.