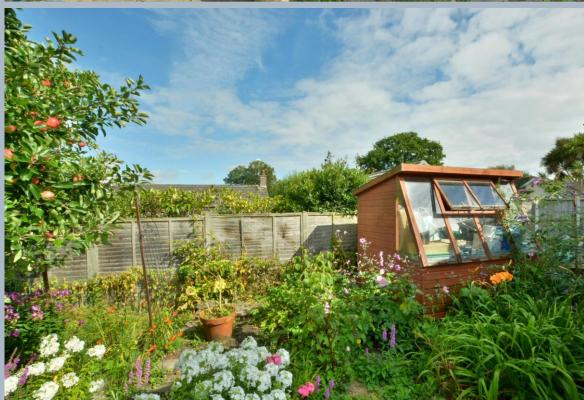

- Entrance hall with two storage cupboards and a feature circular window
- Kitchen with range of white units and complementary worktops including a double oven, Miele ceramic hob and extractor hood, space for washing machine and dishwasher
- Triple aspect sitting room with feature fireplace and double glazed patio doors opening onto the patio
- Three double bedrooms, one with garden views and another one currently used as a dining room
- Bathroom with shower over the bath and wash hand basin set in a vanity unit
- Separate cloakroom with low level flush WC
- Heating is by wall mounted gas heaters
- Outside: The garden sweeps around three sides of the property with large range of plants, trees and shrubs providing a high degree of privacy
- Garage and off road parking

The bungalow is situated in a quiet residential area with easy access to the various amenities of Broadstone. Poole town centre is approximately 3.5 miles distant.

COUNCIL TAX BAND: D EPC RATING: E

AGENTS NOTE: The heating system, mains and appliances have not been tested by Hearnes Estate Agents. Any areas, measurements or distances are approximate. The text, photographs and plans are for guidance only and are not necessarily comprehensive.