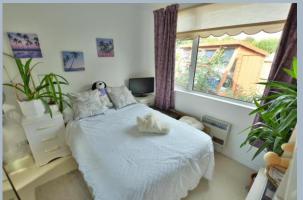

- Entrance hall with two storage cupboards and a feature circular window
- Kitchen with range of white units and complementary worktops including a double oven, Miele ceramic hob and extractor hood, space for washing machine and dishwasher
- Triple aspect sitting room with feature fireplace and double glazed patio doors opening onto the patio
- Three double bedrooms, one with garden views and another one currently used as a dining room
- Bathroom with shower over the bath and wash hand basin set in a vanity unit
- Separate cloakroom with low level flush WC
- Heating is by wall mounted gas heaters
- Outside: The garden sweeps around three sides of the property with large range of plants, trees and shrubs providing a high degree of privacy
- Garage and off road parking