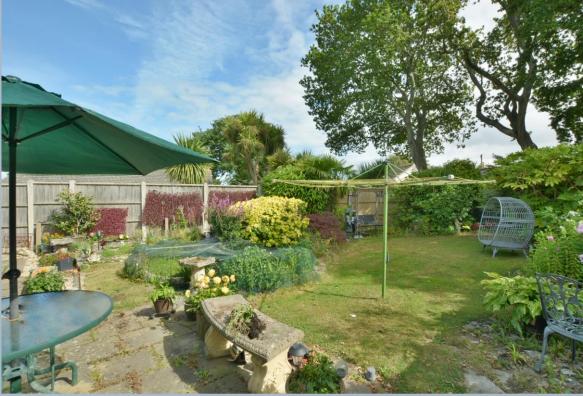

- Entrance hall with two storage cupboards and a feature circular window
- Kitchen with range of white units and complementary worktops including a double oven, Miele ceramic hob and extractor hood, space for washing machine and dishwasher
- Triple aspect sitting room with feature fireplace and double glazed patio doors opening onto the patio
- Three double bedrooms, one with garden views and another one currently used as a dining room
- Bathroom with shower over the bath and wash hand basin set in a vanity unit
- Separate cloakroom with low level flush WC
- Heating is by wall mounted gas heaters
- Outside: The garden sweeps around three sides of the property with large range of plants, trees and shrubs providing a high degree of privacy
- Garage and off road parking

The bungalow is situated in a quiet residential area with easy access to the various amenities of Broadstone. Poole town centre is approximately 3.5 miles distant.

COUNCIL TAX BAND: D EPC RATING: E

AGENTS NOTE: The heating system, mains and appliances have not been tested by Hearnes Estate Agents. Any areas, measurements or distances are approximate. The text, photographs and plans are for guidance only and are not necessarily comprehensive.