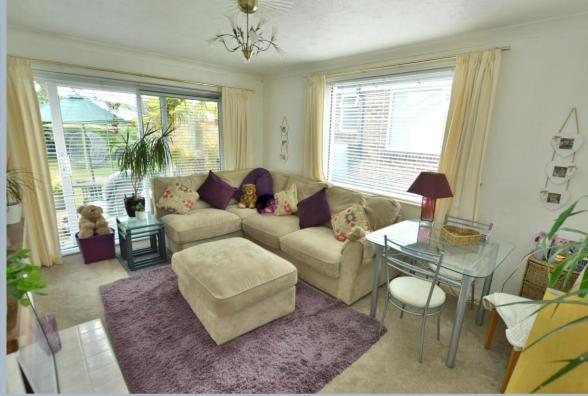

- Entrance hall with two storage cupboards and a feature circular window
- Kitchen with range of white units and complementary worktops including a double oven, Miele ceramic hob and extractor hood, space for washing machine and dishwasher
- Triple aspect sitting room with feature fireplace and double glazed patio doors opening onto the patio
- Three double bedrooms, one with garden views and another one currently used as a dining room
- Bathroom with shower over the bath and wash hand basin set in a vanity unit
- Separate cloakroom with low level flush WC
- Heating is by wall mounted gas heaters
- Outside: The garden sweeps around three sides of the property with large range of plants, trees and shrubs providing a high degree of privacy
- Garage and off road parking