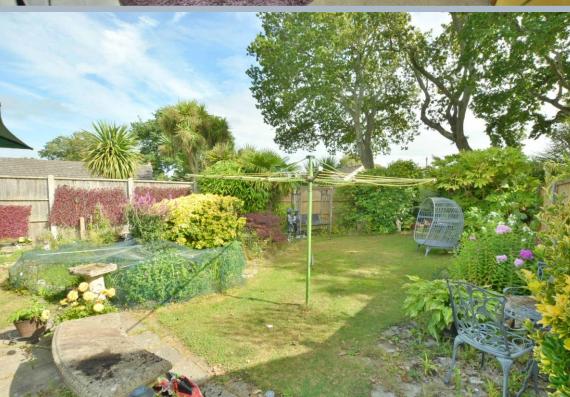

- Entrance hall with two storage cupboards and a feature circular window
- Kitchen with range of white units and complementary worktops including a double oven, Miele ceramic hob and extractor hood, space for washing machine and dishwasher
- Triple aspect sitting room with feature fireplace and double glazed patio doors opening onto the patio
- Three double bedrooms, one with garden views and another one currently used as a dining room
- Bathroom with shower over the bath and wash hand basin set in a vanity unit
- Separate cloakroom with low level flush WC
- Heating is by wall mounted gas heaters
- Outside: The garden sweeps around three sides of the property with large range of plants, trees and shrubs providing a high degree of privacy
- Garage and off road parking