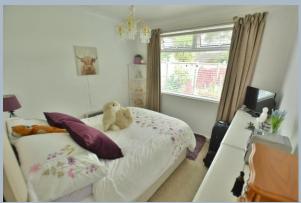

- Entrance hall with two storage cupboards and a feature circular window
- Kitchen with range of white units and complementary worktops including a double oven, Miele ceramic hob and extractor hood, space for washing machine and dishwasher
- Triple aspect sitting room with feature fireplace and double glazed patio doors opening onto the patio
- Three double bedrooms, one with garden views and another one currently used as a dining room
- Bathroom with shower over the bath and wash hand basin set in a vanity unit
- Separate cloakroom with low level flush WC
- Heating is by wall mounted gas heaters
- Outside: The garden sweeps around three sides of the property with large range of plants, trees and shrubs providing a high degree of privacy
- Garage and off road parking