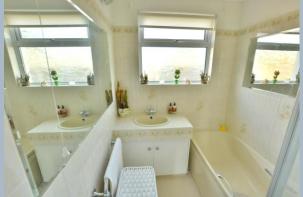

- Entrance hall with two storage cupboards and a feature circular window
- Kitchen with range of white units and complementary worktops including a double oven, Miele ceramic hob and extractor hood, space for washing machine and dishwasher
- Triple aspect sitting room with feature fireplace and double glazed patio doors opening onto the patio
- Three double bedrooms, one with garden views and another one currently used as a dining room
- Bathroom with shower over the bath and wash hand basin set in a vanity unit
- Separate cloakroom with low level flush WC
- Heating is by wall mounted gas heaters
- Outside: The garden sweeps around three sides of the property with large range of plants, trees and shrubs providing a high degree of privacy
- Garage and off road parking