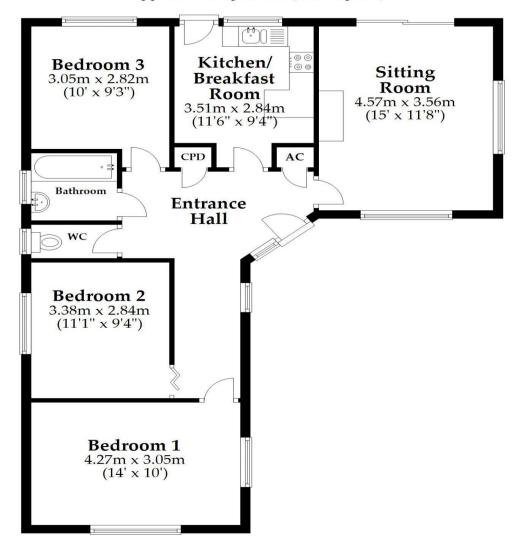

Note: Measurements were not taken by LJT Surveying and we cannot guarantee their accuracy.

## **Ground Floor**

Approx. 77.6 sq. metres (834.9 sq. feet)

Garage

Total area: approx. 77.6 sq. metres (834.9 sq. feet)

This plan is not to scale and it is for general guidance only. LJT Surveying Ltd Ringwood