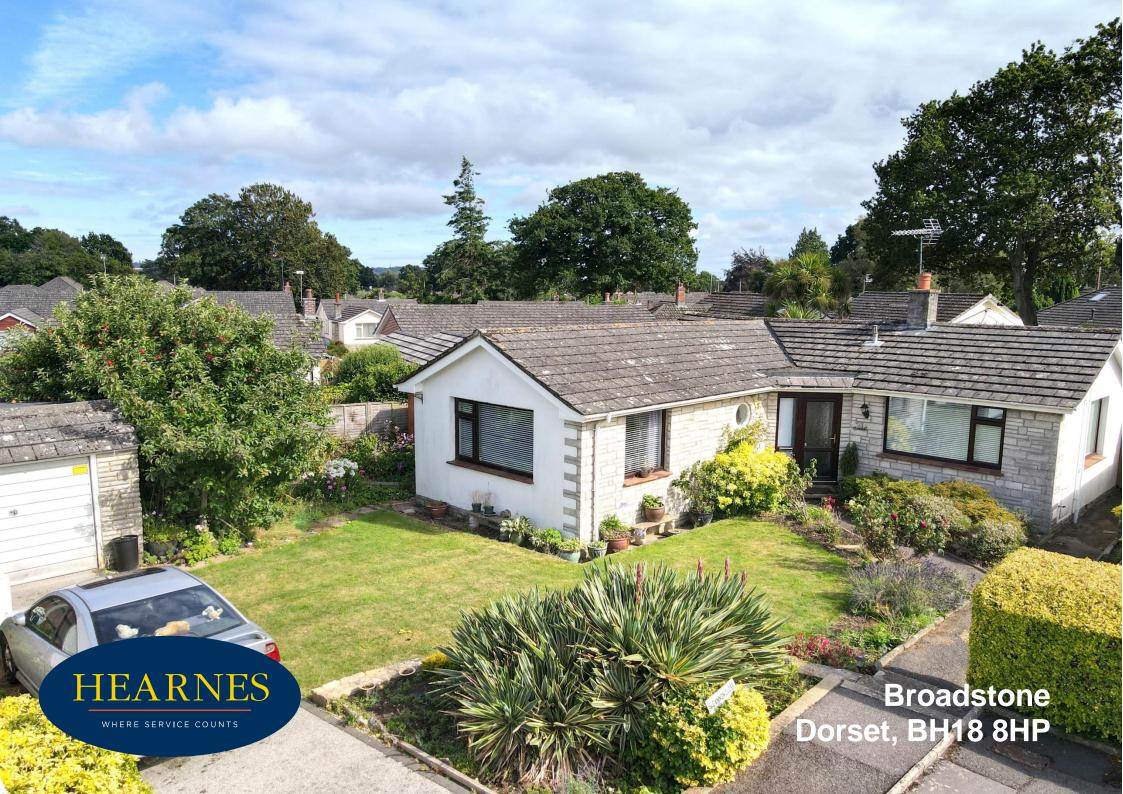

## Broadstone, Dorset, BH18 8HP FREEHOLD PRICE: £430,000

A deceptively spacious three bedroom detached bungalow set on a generous plot with garage and parking, triple aspect sitting room located in Broadstone and within easy reach of Poole and Bournemouth.

- Entrance hall with two storage cupboards and a feature circular window
- Kitchen with range of white units and complementary worktops including a double oven, Miele ceramic hob and extractor hood, space for washing machine and dishwasher
- Triple aspect sitting room with feature fireplace and double glazed patio doors opening onto the patio
- Three double bedrooms, one with garden views and another one currently used as a dining room
- Bathroom with shower over the bath and wash hand basin set in a vanity unit
- Separate cloakroom with low level flush WC
- Heating is by wall mounted gas heaters
- Outside: The garden sweeps around three sides of the property with large range of plants, trees and shrubs providing a high degree of privacy
- Garage and off road parking

The bungalow is situated in a quiet residential area with easy access to the various amenities of Broadstone. Poole town centre is approximately 3.5 miles distant.

COUNCIL TAX BAND: D EPC RATING: E

AGENTS NOTE: The heating system, mains and appliances have not been tested by Hearnes Estate Agents. Any areas, measurements or distances are approximate. The text, photographs and plans are for guidance only and are not necessarily comprehensive.