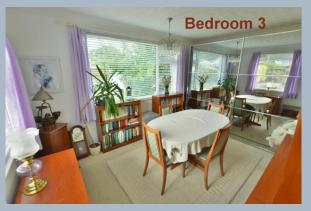

- Entrance hall with two storage cupboards and a feature circular window
- Kitchen with range of white units and complementary worktops including a double oven, Miele ceramic hob and extractor hood, space for washing machine and dishwasher
- Triple aspect sitting room with feature fireplace and double glazed patio doors opening onto the patio
- Three double bedrooms, one with garden views and another one currently used as a dining room
- Bathroom with shower over the bath and wash hand basin set in a vanity unit
- Separate cloakroom with low level flush WC
- Heating is by wall mounted gas heaters
- Outside: The garden sweeps around three sides of the property with large range of plants, trees and shrubs providing a high degree of privacy
- Garage and off road parking