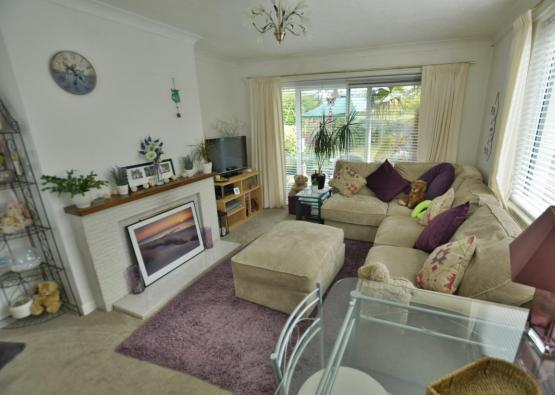

- Entrance hall with two storage cupboards and a feature circular window
- Kitchen with range of white units and complementary worktops including a double oven, Miele ceramic hob and extractor hood, space for washing machine and dishwasher
- Triple aspect sitting room with feature fireplace and double glazed patio doors opening onto the patio
- Three double bedrooms, one with garden views and another one currently used as a dining room
- Bathroom with shower over the bath and wash hand basin set in a vanity unit
- Separate cloakroom with low level flush WC
- Heating is by wall mounted gas heaters
- Outside: The garden sweeps around three sides of the property with large range of plants, trees and shrubs providing a high degree of privacy
- Garage and off road parking