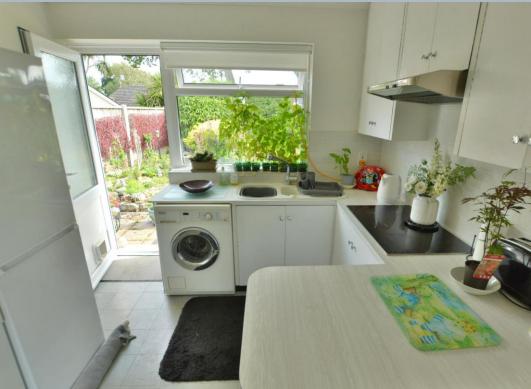

- Entrance hall with two storage cupboards and a feature circular window
- Kitchen with range of white units and complementary worktops including a double oven, Miele ceramic hob and extractor hood, space for washing machine and dishwasher
- Triple aspect sitting room with feature fireplace and double glazed patio doors opening onto the patio
- Three double bedrooms, one with garden views and another one currently used as a dining room
- Bathroom with shower over the bath and wash hand basin set in a vanity unit
- Separate cloakroom with low level flush WC
- Heating is by wall mounted gas heaters
- Outside: The garden sweeps around three sides of the property with large range of plants, trees and shrubs providing a high degree of privacy
- Garage and off road parking