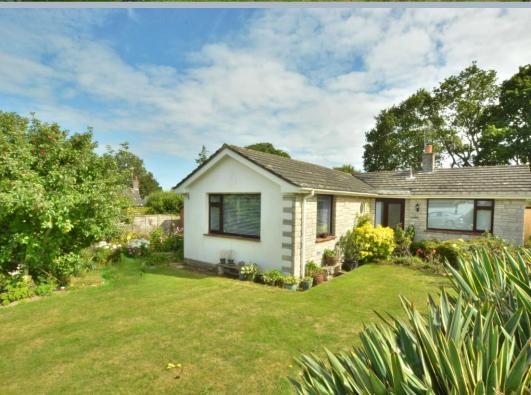

## Broadstone, Dorset, BH18 8HP FREEHOLD PRICE: £430,000

A deceptively spacious three bedroom detached bungalow set on a generous plot with garage and parking, triple aspect sitting room located in Broadstone and within easy reach of Poole and Bournemouth.

- Entrance hall with two storage cupboards and a feature circular window
- Kitchen with range of white units and complementary worktops including a double oven, Miele ceramic hob and extractor hood, space for washing machine and dishwasher
- Triple aspect sitting room with feature fireplace and double glazed patio doors opening onto the patio
- Three double bedrooms, one with garden views and another one currently used as a dining room
- Bathroom with shower over the bath and wash hand basin set in a vanity unit
- Separate cloakroom with low level flush WC
- Heating is by wall mounted gas heaters
- Outside: The garden sweeps around three sides of the property with large range of plants, trees and shrubs providing a high degree of privacy
- Garage and off road parking