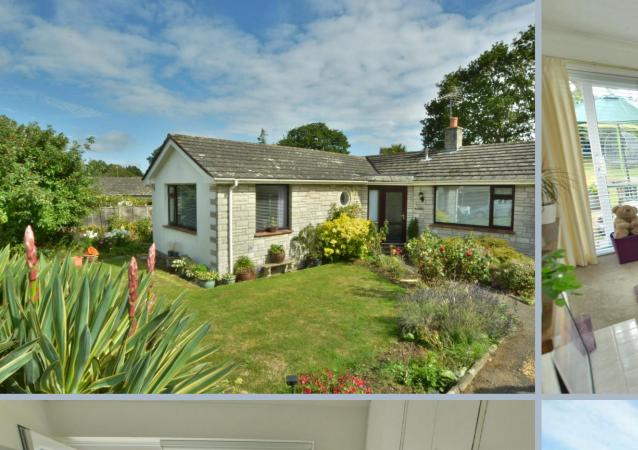

## Broadstone, Dorset, BH18 8HP FREEHOLD PRICE: £430,000

A deceptively spacious three bedroom detached bungalow set on a generous plot with garage and parking, triple aspect sitting room located in Broadstone and within easy reach of Poole and Bournemouth.

- Entrance hall with two storage cupboards and a feature circular window
- Kitchen with range of white units and complementary worktops including a double oven, Miele ceramic hob and extractor hood, space for washing machine and dishwasher
- Triple aspect sitting room with feature fireplace and double glazed patio doors opening onto the patio
- Three double bedrooms, one with garden views and another one currently used as a dining room
- Bathroom with shower over the bath and wash hand basin set in a vanity unit
- Separate cloakroom with low level flush WC
- Heating is by wall mounted gas heaters
- Outside: The garden sweeps around three sides of the property with large range of plants, trees and shrubs providing a high degree of privacy
- Garage and off road parking

The bungalow is situated in a quiet residential area with easy access to the various amenities of Broadstone. Poole town centre is approximately 3.5 miles distant.

COUNCIL TAX BAND: D EPC RATING: E

AGENTS NOTE: The heating system, mains and appliances have not been tested by Hearnes Estate Agents. Any areas, measurements or distances are approximate. The text, photographs and plans are for guidance only and are not necessarily comprehensive.