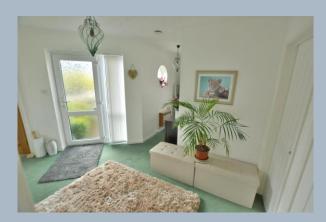

- Entrance hall with two storage cupboards and a feature circular window
- Kitchen with range of white units and complementary worktops including a double oven, Miele ceramic hob and extractor hood, space for washing machine and dishwasher
- Triple aspect sitting room with feature fireplace and double glazed patio doors opening onto the patio
- Three double bedrooms, one with garden views and another one currently used as a dining room
- Bathroom with shower over the bath and wash hand basin set in a vanity unit
- Separate cloakroom with low level flush WC
- Heating is by wall mounted gas heaters
- Outside: The garden sweeps around three sides of the property with large range of plants, trees and shrubs providing a high degree of privacy
- Garage and off road parking