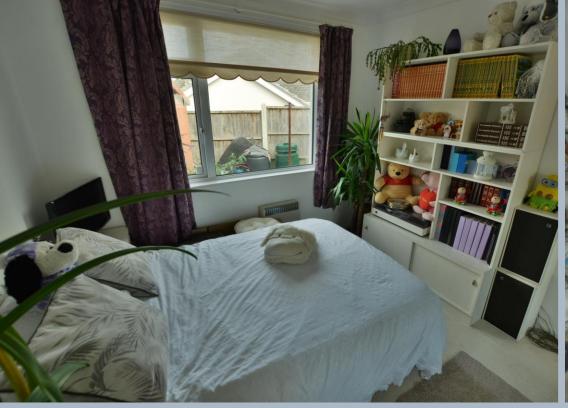

- Entrance hall with two storage cupboards and a feature circular window
- Kitchen with range of white units and complementary worktops including a double oven, Miele ceramic hob and extractor hood, space for washing machine and dishwasher
- Triple aspect sitting room with feature fireplace and double glazed patio doors opening onto the patio
- Three double bedrooms, one with garden views and another one currently used as a dining room
- Bathroom with shower over the bath and wash hand basin set in a vanity unit
- Separate cloakroom with low level flush WC
- Heating is by wall mounted gas heaters
- Outside: The garden sweeps around three sides of the property with large range of plants, trees and shrubs providing a high degree of privacy
- Garage and off road parking