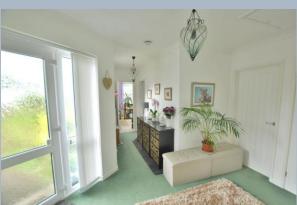

- Entrance hall with two storage cupboards and a feature circular window
- Kitchen with range of white units and complementary worktops including a double oven, Miele ceramic hob and extractor hood, space for washing machine and dishwasher
- Triple aspect sitting room with feature fireplace and double glazed patio doors opening onto the patio
- Three double bedrooms, one with garden views and another one currently used as a dining room
- Bathroom with shower over the bath and wash hand basin set in a vanity unit
- Separate cloakroom with low level flush WC
- Heating is by wall mounted gas heaters
- Outside: The garden sweeps around three sides of the property with large range of plants, trees and shrubs providing a high degree of privacy
- Garage and off road parking