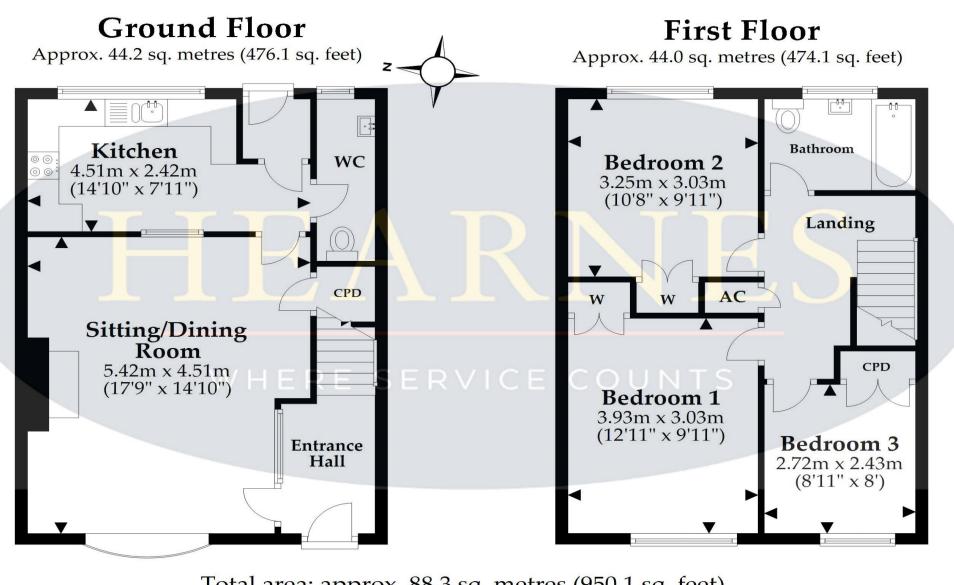

Total area: approx. 88.3 sq. metres (950.1 sq. feet) This plan is not to scale and it is for general guidance only. LJT Surveying Ltd Ringwood

LJT SURVEYING