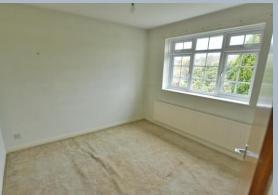

- Entrance hall with glazed interior window offering extra light into sitting room
- A generous size sitting room with feature fireplace and large bay window with front aspect
- Kitchen/breakfast room with range of pine units and complementary worktops integrated washing machine, dishwasher, double oven and fridge freezer, large picture window overlooking the mature private rear garden
- Rear entrance hall ideal for coats and shoes
- Cloakroom with wash hand basin and low level flush WC
- Good size landing with airing cupboard and loft access
- Two generous size double bedrooms both with built-in wardrobes and a good size single bedroom also with built-in wardrobe
- Bathroom with bath and electric shower over, pedestal wash hand basin and WC
- Outside: Mature garden sweeps around the property with gated access to the side allowing parking for two cars, room to extend subject to necessary planning permission. Rear access on to a service road which leads to garage (without door)