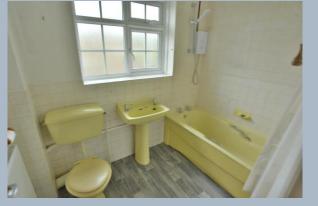

- Entrance hall with glazed interior window offering extra light into sitting room
- A generous size sitting room with feature fireplace and large bay window with front aspect
- Kitchen/breakfast room with range of pine units and complementary worktops integrated washing machine, dishwasher, double oven and fridge freezer, large picture window overlooking the mature private rear garden
- Rear entrance hall ideal for coats and shoes
- Cloakroom with wash hand basin and low level flush WC
- Good size landing with airing cupboard and loft access
- Two generous size double bedrooms both with built-in wardrobes and a good size single bedroom also with built-in wardrobe
- Bathroom with bath and electric shower over, pedestal wash hand basin and WC
- Outside: Mature garden sweeps around the property with gated access to the side allowing parking for two cars, room to extend subject to necessary planning permission. Rear access on to a service road which leads to garage (without door)