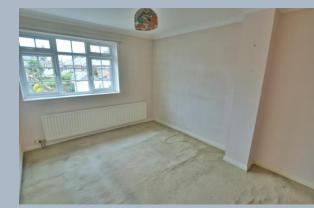

- Entrance hall with glazed interior window offering extra light into sitting room
- A generous size sitting room with feature fireplace and large bay window with front aspect
- Kitchen/breakfast room with range of pine units and complementary worktops integrated washing machine, dishwasher, double oven and fridge freezer, large picture window overlooking the mature private rear garden
- Rear entrance hall ideal for coats and shoes
- Cloakroom with wash hand basin and low level flush WC
- Good size landing with airing cupboard and loft access
- Two generous size double bedrooms both with built-in wardrobes and a good size single bedroom also with built-in wardrobe
- Bathroom with bath and electric shower over, pedestal wash hand basin and WC
- Outside: Mature garden sweeps around the property with gated access to the side allowing parking for two cars, room to extend subject to necessary planning permission. Rear access on to a service road which leads to garage (without door)