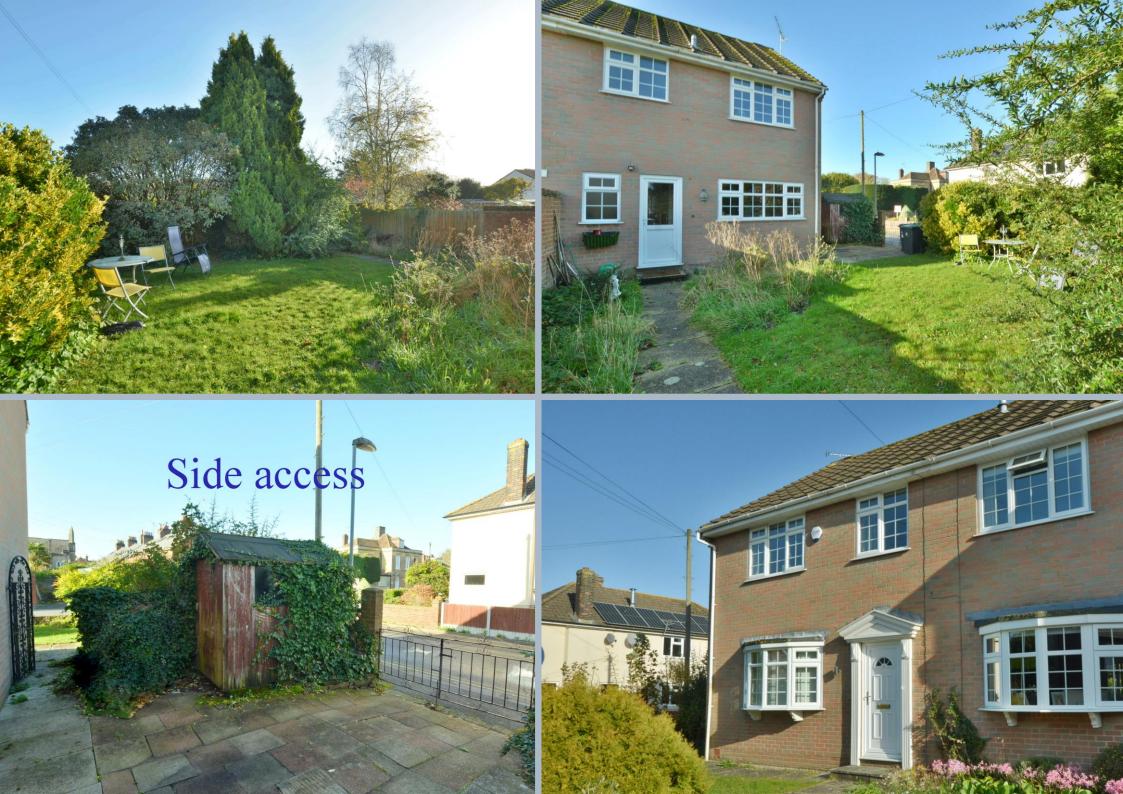

## Wimborne, Dorset, BH21 1PL FREEHOLD PRICE: £440,000

A deceptively spacious three bedroom end of terrace town centre home set on a generous size corner plot ideal for extending (subject to the necessary planning permission) with garage and parking for two cars and a mature garden that sweeps around the property set in the town centre.

- Entrance hall with glazed interior window offering extra light into sitting room
- A generous size sitting room with feature fireplace and large bay window with front aspect
- Kitchen/breakfast room with range of pine units and complementary worktops integrated washing machine, dishwasher, double oven and fridge freezer, large picture window overlooking the mature private rear garden
- Rear entrance hall ideal for coats and shoes
- Cloakroom with wash hand basin and low level flush WC
- Good size landing with airing cupboard and loft access
- Two generous size double bedrooms both with built-in wardrobes and a good size single bedroom also with built-in wardrobe
- Bathroom with bath and electric shower over, pedestal wash hand basin and WC
- Outside: Mature garden sweeps around the property with gated access to the side allowing parking for two cars, room to extend subject to necessary planning permission. Rear access on to a service road which leads to garage (without door)