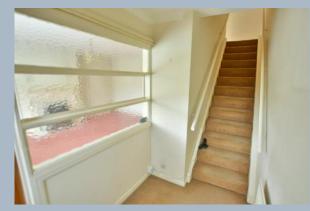

- Entrance hall with glazed interior window offering extra light into sitting room
- A generous size sitting room with feature fireplace and large bay window with front aspect
- Kitchen/breakfast room with range of pine units and complementary worktops integrated washing machine, dishwasher, double oven and fridge freezer, large picture window overlooking the mature private rear garden
- Rear entrance hall ideal for coats and shoes
- Cloakroom with wash hand basin and low level flush WC
- Good size landing with airing cupboard and loft access
- Two generous size double bedrooms both with built-in wardrobes and a good size single bedroom also with built-in wardrobe
- Bathroom with bath and electric shower over, pedestal wash hand basin and WC
- Outside: Mature garden sweeps around the property with gated access to the side allowing parking for two cars, room to extend subject to necessary planning permission. Rear access on to a service road which leads to garage (without door)