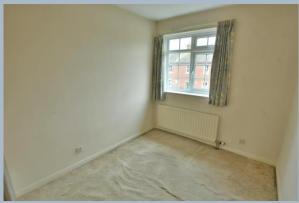

- Entrance hall with glazed interior window offering extra light into sitting room
- A generous size sitting room with feature fireplace and large bay window with front aspect
- Kitchen/breakfast room with range of pine units and complementary worktops integrated washing machine, dishwasher, double oven and fridge freezer, large picture window overlooking the mature private rear garden
- Rear entrance hall ideal for coats and shoes
- Cloakroom with wash hand basin and low level flush WC
- Good size landing with airing cupboard and loft access
- Two generous size double bedrooms both with built-in wardrobes and a good size single bedroom also with built-in wardrobe
- Bathroom with bath and electric shower over, pedestal wash hand basin and WC
- Outside: Mature garden sweeps around the property with gated access to the side allowing parking for two cars, room to extend subject to necessary planning permission. Rear access on to a service road which leads to garage (without door)