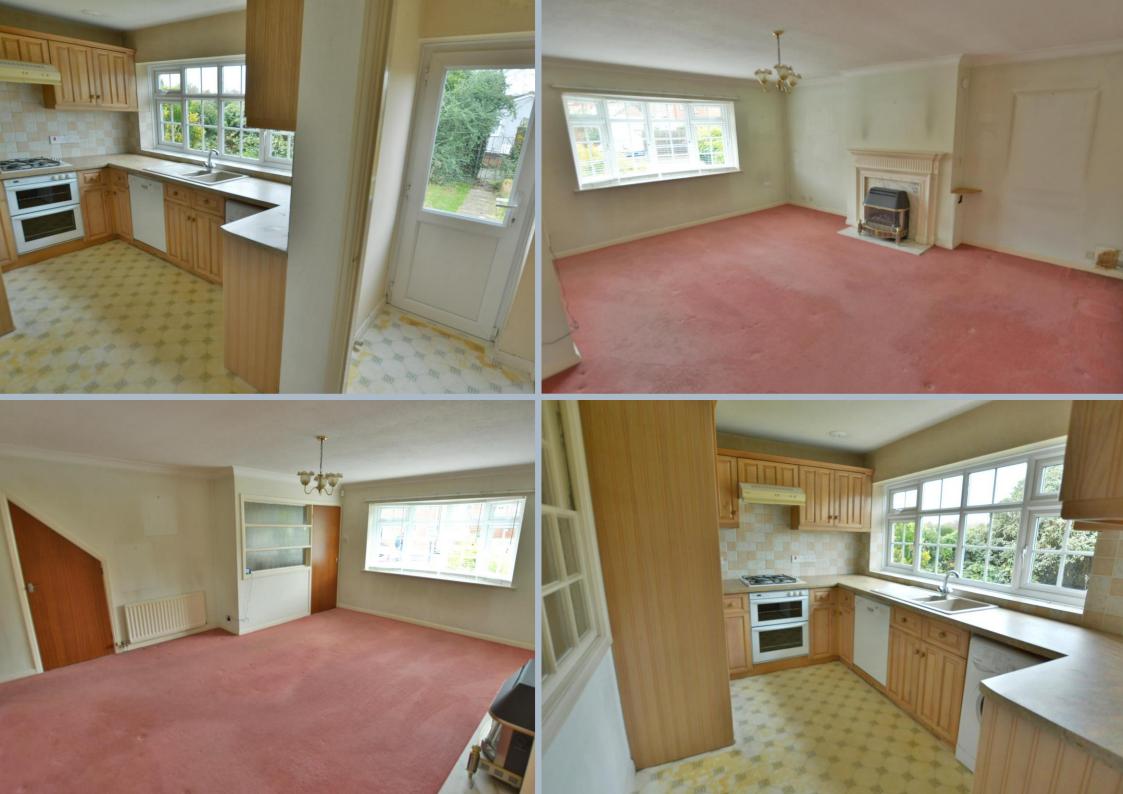

- Entrance hall with glazed interior window offering extra light into sitting room
- A generous size sitting room with feature fireplace and large bay window with front aspect
- Kitchen/breakfast room with range of pine units and complementary worktops integrated washing machine, dishwasher, double oven and fridge freezer, large picture window overlooking the mature private rear garden
- Rear entrance hall ideal for coats and shoes
- Cloakroom with wash hand basin and low level flush WC
- Good size landing with airing cupboard and loft access
- Two generous size double bedrooms both with built-in wardrobes and a good size single bedroom also with built-in wardrobe
- Bathroom with bath and electric shower over, pedestal wash hand basin and WC
- Outside: Mature garden sweeps around the property with gated access to the side allowing parking for two cars, room to extend subject to necessary planning permission. Rear access on to a service road which leads to garage (without door)