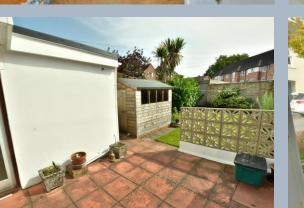

- Enclosed entrance storm porch
- Cosy sitting room with inset wood burner and front aspect window
- Kitchen/breakfast room with range of base and eye level units with complementary worktops, space for appliances and small table and chairs, rear aspect window
- Inner lobby with door to bathroom and further door to garden
- Downstairs bathroom with three piece suite
- Stairs from kitchen/breakfast room to first floor landing
- Three bedrooms, the main bedroom and bedroom two have built in wardrobes
- Double glazing, solar panels and gas heating
- No forward chain
- Outside: Small front garden bound by low level walling and gate to front door. The rear garden has a patio area leading to a good size lawn with flower and shrub border and timber shed. Side access to the rear where a garage in a block can be found