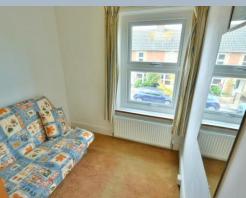

- Enclosed entrance storm porch
- Cosy sitting room with inset wood burner and front aspect window
- Kitchen/breakfast room with range of base and eye level units with complementary worktops, space for appliances and small table and chairs, rear aspect window
- Inner lobby with door to bathroom and further door to garden
- Downstairs bathroom with three piece suite
- Stairs from kitchen/breakfast room to first floor landing
- Three bedrooms, the main bedroom and bedroom two have built in wardrobes
- Double glazing, solar panels and gas heating
- No forward chain
- Outside: Small front garden bound by low level walling and gate to front door. The rear garden has a patio area leading to a good size lawn with flower and shrub border and timber shed. Side access to the rear where a garage in a block can be found