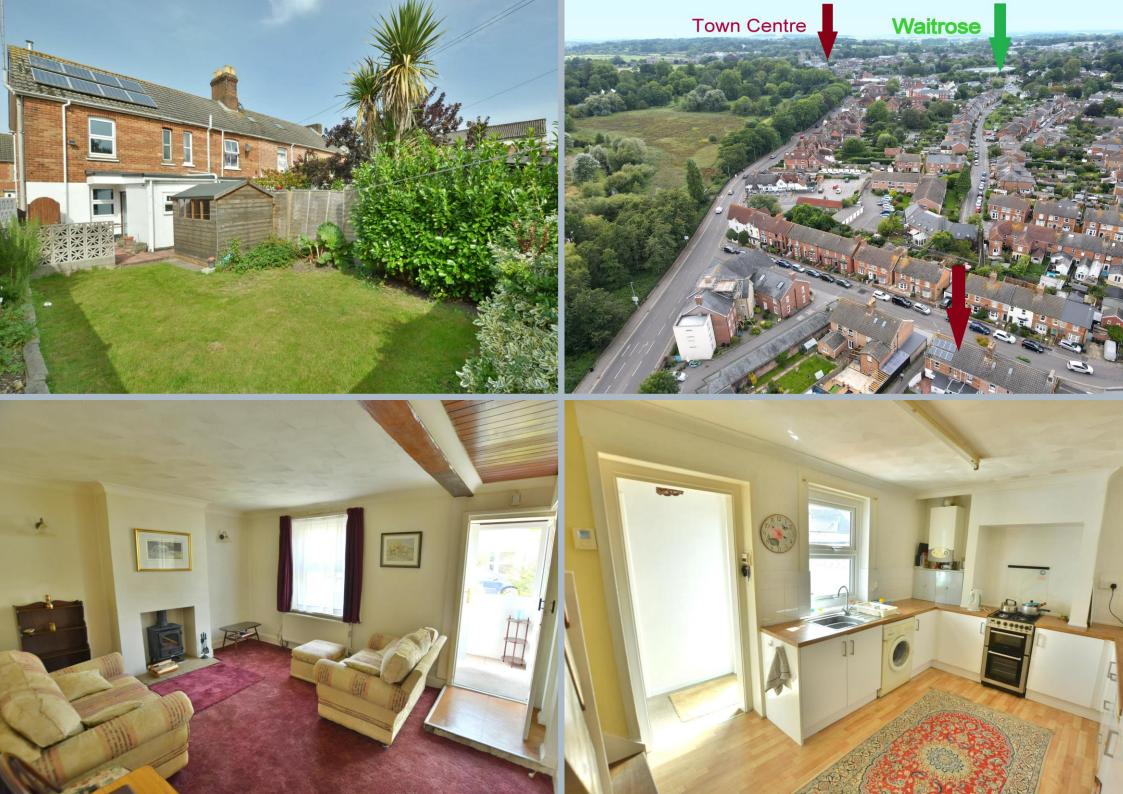

## Wimborne, Dorset, BH21 1RA FREEHOLD PRICE: OFFERS OVER £350,000

An older style three bedroom end of terrace home with garage. The property enjoys a sought-after location within easy walking distance of the River Stour and the town centre as well as in catchment of excellent local schools.

- Enclosed entrance storm porch
- Cosy sitting room with inset wood burner and front aspect window
- Kitchen/breakfast room with range of base and eye level units with complementary worktops, space for appliances and small table and chairs, rear aspect window
- Inner lobby with door to bathroom and further door to garden
- Downstairs bathroom with three piece suite
- Stairs from kitchen/breakfast room to first floor landing
- Three bedrooms, the main bedroom and bedroom two have built in wardrobes
- Double glazing, solar panels and gas heating
- No forward chain
- Outside: Small front garden bound by low level walling and gate to front door. The rear garden has a patio area leading to a good size lawn with flower and shrub border and timber shed. Side access to the rear where a garage in a block can be found

The location of the property combines the advantage of town with easy access to open countryside and the river Stour nearby. Wimborne town centre is within a mile where there are a number of shops, restaurants, public houses and the popular Tivoli theatre.