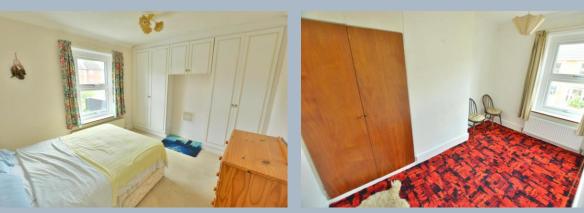

- Enclosed entrance storm porch
- Cosy sitting room with inset wood burner and front aspect window
- Kitchen/breakfast room with range of base and eye level units with complementary worktops, space for appliances and small table and chairs, rear aspect window
- Inner lobby with door to bathroom and further door to garden
- Downstairs bathroom with three piece suite
- Stairs from kitchen/breakfast room to first floor landing
- Three bedrooms, the main bedroom and bedroom two have built in wardrobes
- Double glazing, solar panels and gas heating
- No forward chain
- Outside: Small front garden bound by low level walling and gate to front door. The rear garden has a patio area leading to a good size lawn with flower and shrub border and timber shed. Side access to the rear where a garage in a block can be found