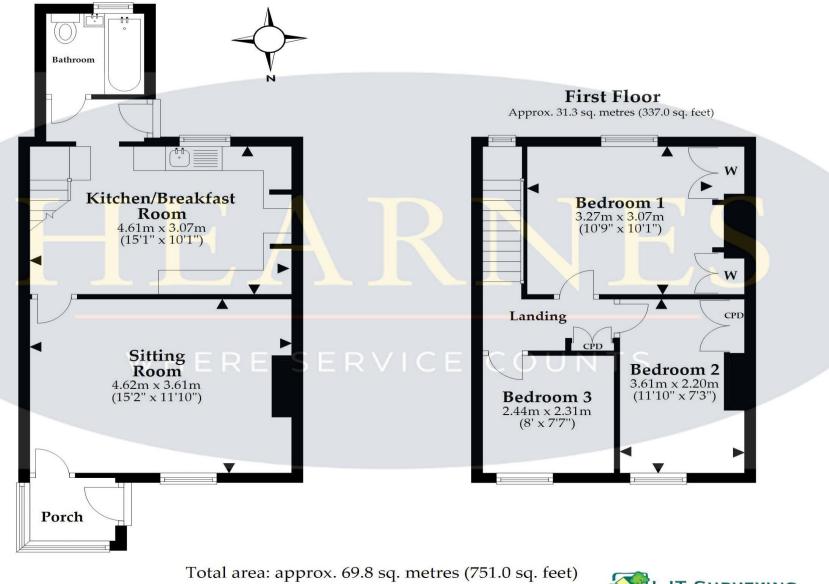

- Enclosed entrance storm porch
- Cosy sitting room with inset wood burner and front aspect window
- Kitchen/breakfast room with range of base and eye level units with complementary worktops, space for appliances and small table and chairs, rear aspect window
- Inner lobby with door to bathroom and further door to garden
- Downstairs bathroom with three piece suite
- Stairs from kitchen/breakfast room to first floor landing
- Three bedrooms, the main bedroom and bedroom two have built in wardrobes
- Double glazing, solar panels and gas heating
- No forward chain
- Outside: Small front garden bound by low level walling and gate to front door. The rear garden has a patio area leading to a good size lawn with flower and shrub border and timber shed. Side access to the rear where a garage in a block can be found

Approx. 38.5 sq. metres (414.0 sq. feet)

This plan is not to scale and it is for general guidance only. LJT Surveying Ltd Ringwood

LJT SURVEYING

6 Cook Row, Wimborne, Dorset BH21 1LB Tel: 01202 842922 Email: wimborne@hearnes.com www.hearnes.com OFFICES ALSO AT: BOURNEMOUTH, FERNDOWN, POOLE & RINGWOOD