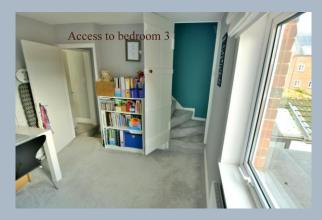

- Spacious sitting/dining room with inset fireplace and wooden mantle over, with space for electric fire, dual aspect with fitted wooden shutters
- Modern fully fitted kitchen with base and eye level units and complementary worktops, inset electric hob and oven with extractor fan over, free standing fridge freezer, integrated slimline dishwasher, concealed unit housing washing machine, further built in cupboard housing combi boiler, side window and door to garden
- Downstairs modern shower room with over sized shower cubicle and shower, vanity unit with wash hand basin, ladder style heated towel rail and WC
- Main bedroom with built in wardrobes enjoying a front aspect
- Bedroom two/study is a good size room with door and staircase leading to bedroom three
- Bedroom three with feature exposed brick walling and velux window
- Double glazing and gas heating with feature wood effect flooring in the sitting/dining room through to the kitchen
- No forward chain
- Outside: Small front garden enclosed by picket fence and gate. The
  rear garden has a good size patio with mature flower, shrub and tree
  inserts enclosed by panel fencing. A further pedestrian gate leads to
  hardstanding area with large garden shed and access to the rear
  shared with two neighbouring properties
- On street parking