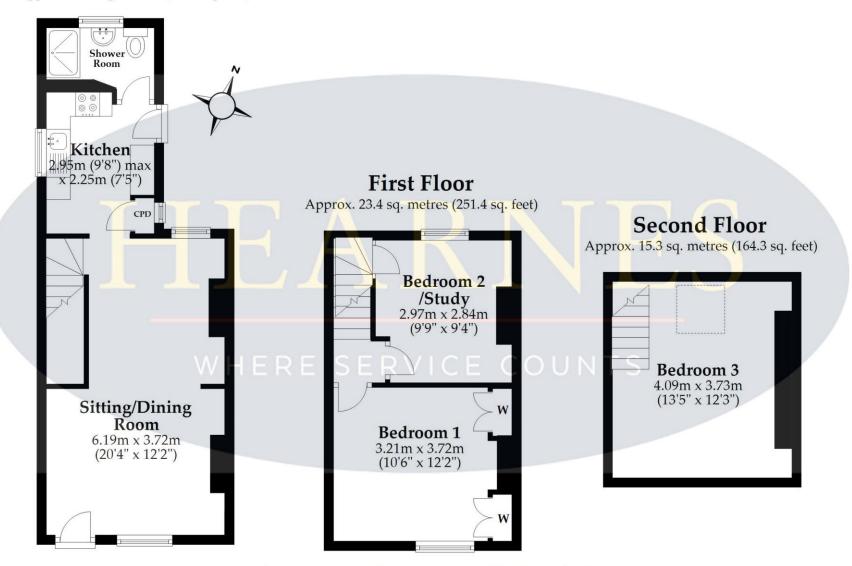

## **Ground Floor**

Approx. 33.0 sq. metres (355.5 sq. feet)

Total area: approx. 71.6 sq. metres (771.2 sq. feet)