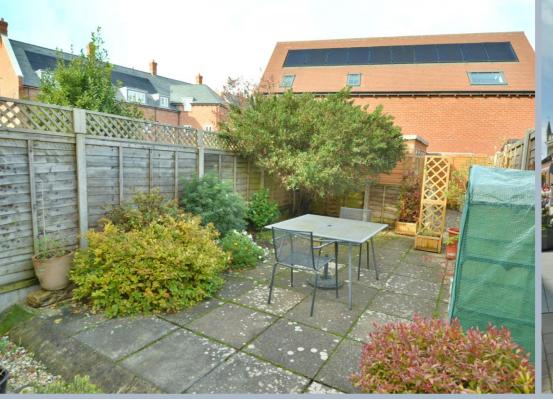

- Spacious sitting/dining room with inset fireplace and wooden mantle over, with space for electric fire, dual aspect with fitted wooden shutters
- Modern fully fitted kitchen with base and eye level units and complementary worktops, inset electric hob and oven with extractor fan over, free standing fridge freezer, integrated slimline dishwasher, concealed unit housing washing machine, further built in cupboard housing combi boiler, side window and door to garden
- Downstairs modern shower room with over sized shower cubicle and shower, vanity unit with wash hand basin, ladder style heated towel rail and WC
- Main bedroom with built in wardrobes enjoying a front aspect
- Bedroom two/study is a good size room with door and staircase leading to bedroom three
- Bedroom three with feature exposed brick walling and velux window
- Double glazing and gas heating with feature wood effect flooring in the sitting/dining room through to the kitchen
- No forward chain
- Outside: Small front garden enclosed by picket fence and gate. The
  rear garden has a good size patio with mature flower, shrub and tree
  inserts enclosed by panel fencing. A further pedestrian gate leads to
  hardstanding area with large garden shed and access to the rear
  shared with two neighbouring properties
- On street parking