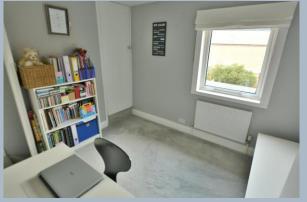

- Spacious sitting/dining room with inset fireplace and wooden mantle over, with space for electric fire, dual aspect with fitted wooden shutters
- Modern fully fitted kitchen with base and eye level units and complementary worktops, inset electric hob and oven with extractor fan over, free standing fridge freezer, integrated slimline dishwasher, concealed unit housing washing machine, further built in cupboard housing combi boiler, side window and door to garden
- Downstairs modern shower room with over sized shower cubicle and shower, vanity unit with wash hand basin, ladder style heated towel rail and WC
- Main bedroom with built in wardrobes enjoying a front aspect
- Bedroom two/study is a good size room with door and staircase leading to bedroom three
- Bedroom three with feature exposed brick walling and velux window
- Double glazing and gas heating with feature wood effect flooring in the sitting/dining room through to the kitchen
- No forward chain
- Outside: Small front garden enclosed by picket fence and gate. The
  rear garden has a good size patio with mature flower, shrub and tree
  inserts enclosed by panel fencing. A further pedestrian gate leads to
  hardstanding area with large garden shed and access to the rear
  shared with two neighbouring properties
- On street parking