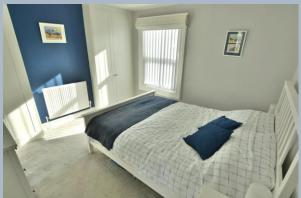

- Spacious sitting/dining room with inset fireplace and wooden mantle over, with space for electric fire, dual aspect with fitted wooden shutters
- Modern fully fitted kitchen with base and eye level units and complementary worktops, inset electric hob and oven with extractor fan over, free standing fridge freezer, integrated slimline dishwasher, concealed unit housing washing machine, further built in cupboard housing combi boiler, side window and door to garden
- Downstairs modern shower room with over sized shower cubicle and shower, vanity unit with wash hand basin, ladder style heated towel rail and WC
- Main bedroom with built in wardrobes enjoying a front aspect
- Bedroom two/study is a good size room with door and staircase leading to bedroom three
- Bedroom three with feature exposed brick walling and velux window
- Double glazing and gas heating with feature wood effect flooring in the sitting/dining room through to the kitchen
- No forward chain
- Outside: Small front garden enclosed by picket fence and gate. The
  rear garden has a good size patio with mature flower, shrub and tree
  inserts enclosed by panel fencing. A further pedestrian gate leads to
  hardstanding area with large garden shed and access to the rear
  shared with two neighbouring properties
- On street parking