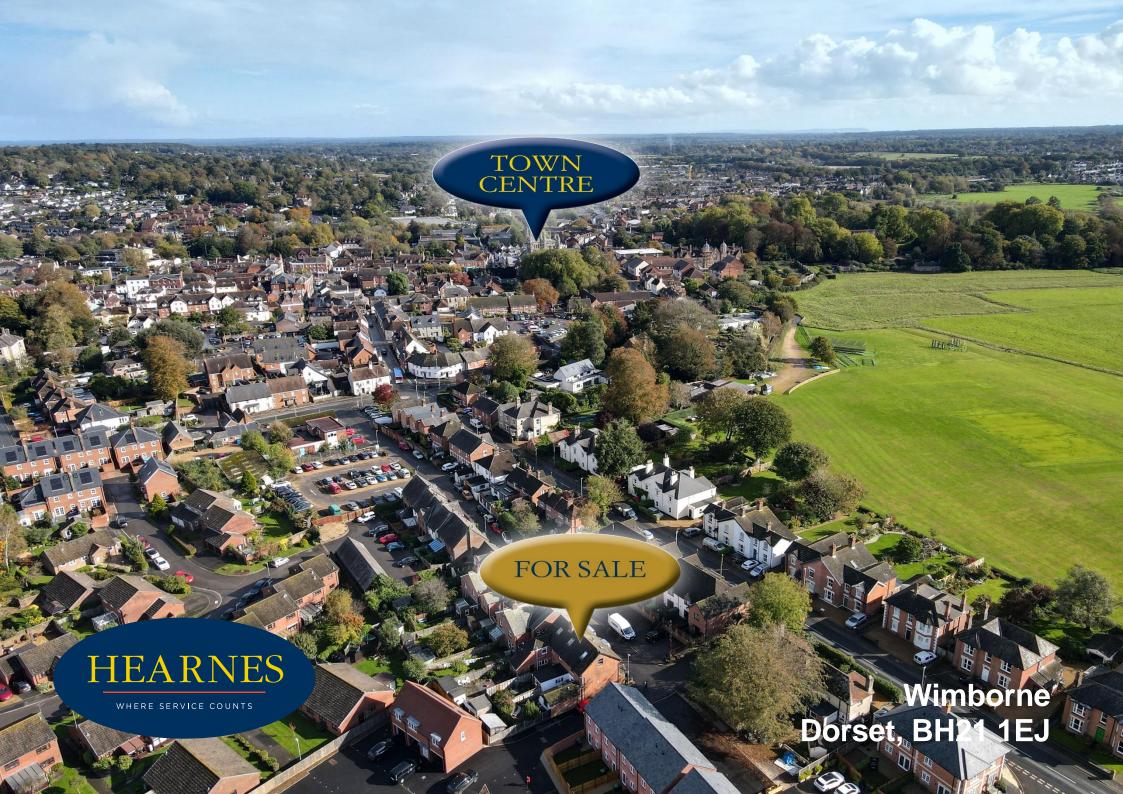

## Wimborne, Dorset, BH21 1EJ FREEHOLD PRICE: £335,000

An older style character three bedroom townhouse with spacious sitting/dining room and modern fitted kitchen and shower room in a sought after location within easy walking distance of the town.

The location of the property combines the advantage of town with easy access to open countryside and the river Stour nearby. Wimborne town centre is within level walking distance where there are a number of shops, restaurants, public houses and the popular Tivoli theatre.