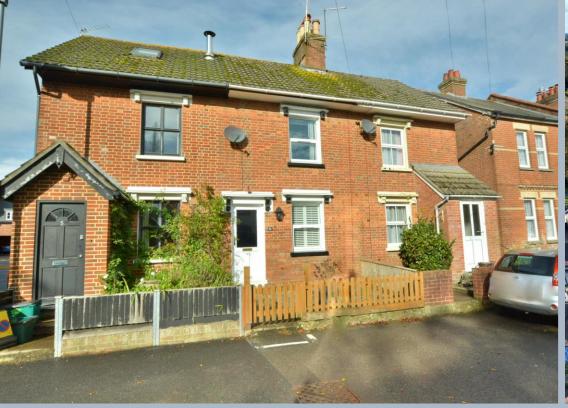

## Wimborne, Dorset, BH21 1EJ FREEHOLD PRICE: £335,000

An older style character three bedroom townhouse with spacious sitting/dining room and modern fitted kitchen and shower room in a sought after location within easy walking distance of the town.

- Spacious sitting/dining room with inset fireplace and wooden mantle over, with space for electric fire, dual aspect with fitted wooden shutters
- Modern fully fitted kitchen with base and eye level units and complementary worktops, inset electric hob and oven with extractor fan over, free standing fridge freezer, integrated slimline dishwasher, concealed unit housing washing machine, further built in cupboard housing combi boiler, side window and door to garden
- Downstairs modern shower room with over sized shower cubicle and shower, vanity unit with wash hand basin, ladder style heated towel rail and WC
- Main bedroom with built in wardrobes enjoying a front aspect
- Bedroom two/study is a good size room with door and staircase leading to bedroom three
- Bedroom three with feature exposed brick walling and velux window
- Double glazing and gas heating with feature wood effect flooring in the sitting/dining room through to the kitchen
- No forward chain
- Outside: Small front garden enclosed by picket fence and gate. The
  rear garden has a good size patio with mature flower, shrub and tree
  inserts enclosed by panel fencing. A further pedestrian gate leads to
  hardstanding area with large garden shed and access to the rear
  shared with two neighbouring properties
- On street parking