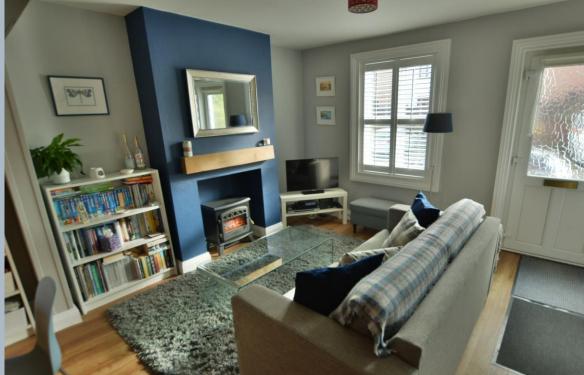

- Spacious sitting/dining room with inset fireplace and wooden mantle over, with space for electric fire, dual aspect with fitted wooden shutters
- Modern fully fitted kitchen with base and eye level units and complementary worktops, inset electric hob and oven with extractor fan over, free standing fridge freezer, integrated slimline dishwasher, concealed unit housing washing machine, further built in cupboard housing combi boiler, side window and door to garden
- Downstairs modern shower room with over sized shower cubicle and shower, vanity unit with wash hand basin, ladder style heated towel rail and WC
- Main bedroom with built in wardrobes enjoying a front aspect
- Bedroom two/study is a good size room with door and staircase leading to bedroom three
- Bedroom three with feature exposed brick walling and velux window
- Double glazing and gas heating with feature wood effect flooring in the sitting/dining room through to the kitchen
- No forward chain
- Outside: Small front garden enclosed by picket fence and gate. The
  rear garden has a good size patio with mature flower, shrub and tree
  inserts enclosed by panel fencing. A further pedestrian gate leads to
  hardstanding area with large garden shed and access to the rear
  shared with two neighbouring properties
- On street parking