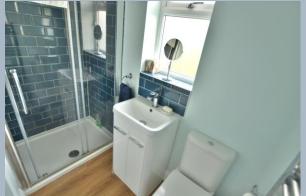

- Spacious sitting/dining room with inset fireplace and wooden mantle over, with space for electric fire, dual aspect with fitted wooden shutters
- Modern fully fitted kitchen with base and eye level units and complementary worktops, inset electric hob and oven with extractor fan over, free standing fridge freezer, integrated slimline dishwasher, concealed unit housing washing machine, further built in cupboard housing combi boiler, side window and door to garden
- Downstairs modern shower room with over sized shower cubicle and shower, vanity unit with wash hand basin, ladder style heated towel rail and WC
- Main bedroom with built in wardrobes enjoying a front aspect
- Bedroom two/study is a good size room with door and staircase leading to bedroom three
- Bedroom three with feature exposed brick walling and velux window
- Double glazing and gas heating with feature wood effect flooring in the sitting/dining room through to the kitchen
- No forward chain
- Outside: Small front garden enclosed by picket fence and gate. The
  rear garden has a good size patio with mature flower, shrub and tree
  inserts enclosed by panel fencing. A further pedestrian gate leads to
  hardstanding area with large garden shed and access to the rear
  shared with two neighbouring properties
- On street parking