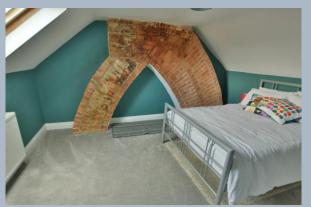

- Spacious sitting/dining room with inset fireplace and wooden mantle over, with space for electric fire, dual aspect with fitted wooden shutters
- Modern fully fitted kitchen with base and eye level units and complementary worktops, inset electric hob and oven with extractor fan over, free standing fridge freezer, integrated slimline dishwasher, concealed unit housing washing machine, further built in cupboard housing combi boiler, side window and door to garden
- Downstairs modern shower room with over sized shower cubicle and shower, vanity unit with wash hand basin, ladder style heated towel rail and WC
- Main bedroom with built in wardrobes enjoying a front aspect
- Bedroom two/study is a good size room with door and staircase leading to bedroom three
- Bedroom three with feature exposed brick walling and velux window
- Double glazing and gas heating with feature wood effect flooring in the sitting/dining room through to the kitchen
- No forward chain
- Outside: Small front garden enclosed by picket fence and gate. The
  rear garden has a good size patio with mature flower, shrub and tree
  inserts enclosed by panel fencing. A further pedestrian gate leads to
  hardstanding area with large garden shed and access to the rear
  shared with two neighbouring properties
- On street parking