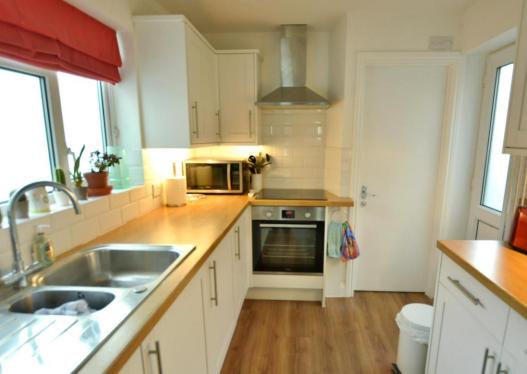

- Spacious sitting/dining room with inset fireplace and wooden mantle over, with space for electric fire, dual aspect with fitted wooden shutters
- Modern fully fitted kitchen with base and eye level units and complementary worktops, inset electric hob and oven with extractor fan over, free standing fridge freezer, integrated slimline dishwasher, concealed unit housing washing machine, further built in cupboard housing combi boiler, side window and door to garden
- Downstairs modern shower room with over sized shower cubicle and shower, vanity unit with wash hand basin, ladder style heated towel rail and WC
- Main bedroom with built in wardrobes enjoying a front aspect
- Bedroom two/study is a good size room with door and staircase leading to bedroom three
- Bedroom three with feature exposed brick walling and velux window
- Double glazing and gas heating with feature wood effect flooring in the sitting/dining room through to the kitchen
- No forward chain
- Outside: Small front garden enclosed by picket fence and gate. The
  rear garden has a good size patio with mature flower, shrub and tree
  inserts enclosed by panel fencing. A further pedestrian gate leads to
  hardstanding area with large garden shed and access to the rear
  shared with two neighbouring properties
- On street parking