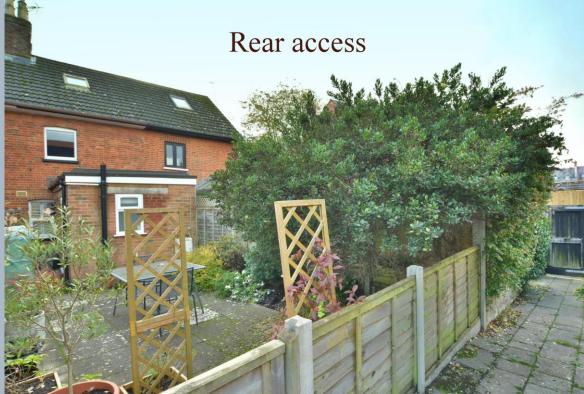

- Spacious sitting/dining room with inset fireplace and wooden mantle over, with space for electric fire, dual aspect with fitted wooden shutters
- Modern fully fitted kitchen with base and eye level units and complementary worktops, inset electric hob and oven with extractor fan over, free standing fridge freezer, integrated slimline dishwasher, concealed unit housing washing machine, further built in cupboard housing combi boiler, side window and door to garden
- Downstairs modern shower room with over sized shower cubicle and shower, vanity unit with wash hand basin, ladder style heated towel rail and WC
- Main bedroom with built in wardrobes enjoying a front aspect
- Bedroom two/study is a good size room with door and staircase leading to bedroom three
- Bedroom three with feature exposed brick walling and velux window
- Double glazing and gas heating with feature wood effect flooring in the sitting/dining room through to the kitchen
- No forward chain
- Outside: Small front garden enclosed by picket fence and gate. The
  rear garden has a good size patio with mature flower, shrub and tree
  inserts enclosed by panel fencing. A further pedestrian gate leads to
  hardstanding area with large garden shed and access to the rear
  shared with two neighbouring properties
- On street parking