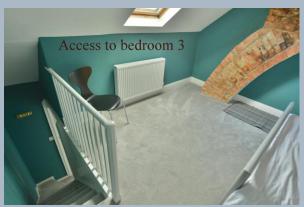

- Spacious sitting/dining room with inset fireplace and wooden mantle over, with space for electric fire, dual aspect with fitted wooden shutters
- Modern fully fitted kitchen with base and eye level units and complementary worktops, inset electric hob and oven with extractor fan over, free standing fridge freezer, integrated slimline dishwasher, concealed unit housing washing machine, further built in cupboard housing combi boiler, side window and door to garden
- Downstairs modern shower room with over sized shower cubicle and shower, vanity unit with wash hand basin, ladder style heated towel rail and WC
- Main bedroom with built in wardrobes enjoying a front aspect
- Bedroom two/study is a good size room with door and staircase leading to bedroom three
- Bedroom three with feature exposed brick walling and velux window
- Double glazing and gas heating with feature wood effect flooring in the sitting/dining room through to the kitchen
- No forward chain
- Outside: Small front garden enclosed by picket fence and gate. The
  rear garden has a good size patio with mature flower, shrub and tree
  inserts enclosed by panel fencing. A further pedestrian gate leads to
  hardstanding area with large garden shed and access to the rear
  shared with two neighbouring properties
- On street parking