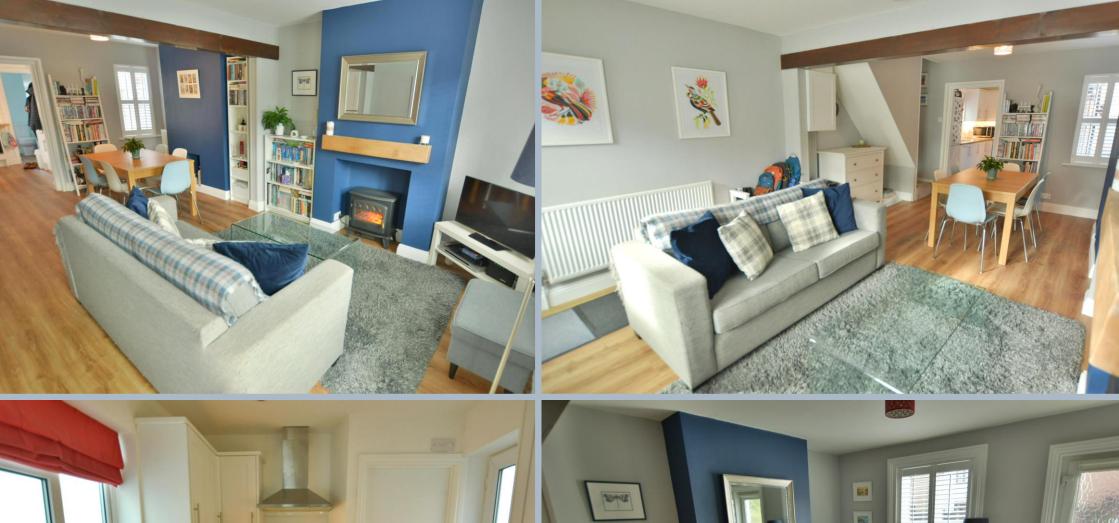

- Spacious sitting/dining room with inset fireplace and wooden mantle over, with space for electric fire, dual aspect with fitted wooden shutters
- Modern fully fitted kitchen with base and eye level units and complementary worktops, inset electric hob and oven with extractor fan over, free standing fridge freezer, integrated slimline dishwasher, concealed unit housing washing machine, further built in cupboard housing combi boiler, side window and door to garden
- Downstairs modern shower room with over sized shower cubicle and shower, vanity unit with wash hand basin, ladder style heated towel rail and WC
- Main bedroom with built in wardrobes enjoying a front aspect
- Bedroom two/study is a good size room with door and staircase leading to bedroom three
- Bedroom three with feature exposed brick walling and velux window
- Double glazing and gas heating with feature wood effect flooring in the sitting/dining room through to the kitchen
- No forward chain
- Outside: Small front garden enclosed by picket fence and gate. The
  rear garden has a good size patio with mature flower, shrub and tree
  inserts enclosed by panel fencing. A further pedestrian gate leads to
  hardstanding area with large garden shed and access to the rear
  shared with two neighbouring properties
- On street parking