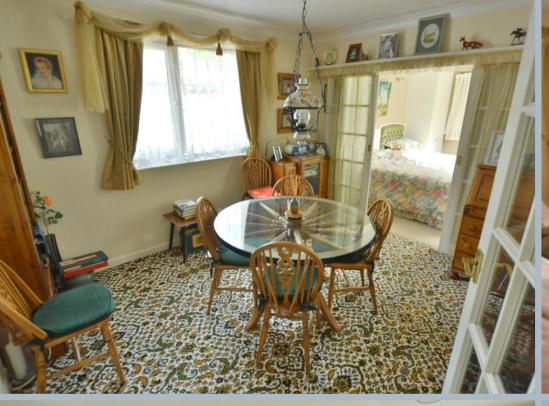

- Entrance porch with tiled floor
- Entrance hall with access to boarded loft
- Kitchen/breakfast room finished in a range of lime oak units with complementary worktops, double oven and space for fridge, slim line dishwasher and washing machine
- Separate utility room with power and light and access to patio area
- Twin aspect sitting room with feature fireplace and bay window with front aspect
- Separate dining room with sliding doors to guest bedroom
- Bedroom one with fitted wardrobes and bay window overlooking front garden
- Bedroom two with dual aspect and garden views
- Modern bathroom with walk in shower, fitted furniture incorporating a wash hand basin and WC
- Outside: The private rear garden offers a haven for gardeners and includes a large range of mature shrubs and trees with two private areas for al fresco dining and garden shed. The front garden also has an abundance of mature shrubs, off road parking and access to garage