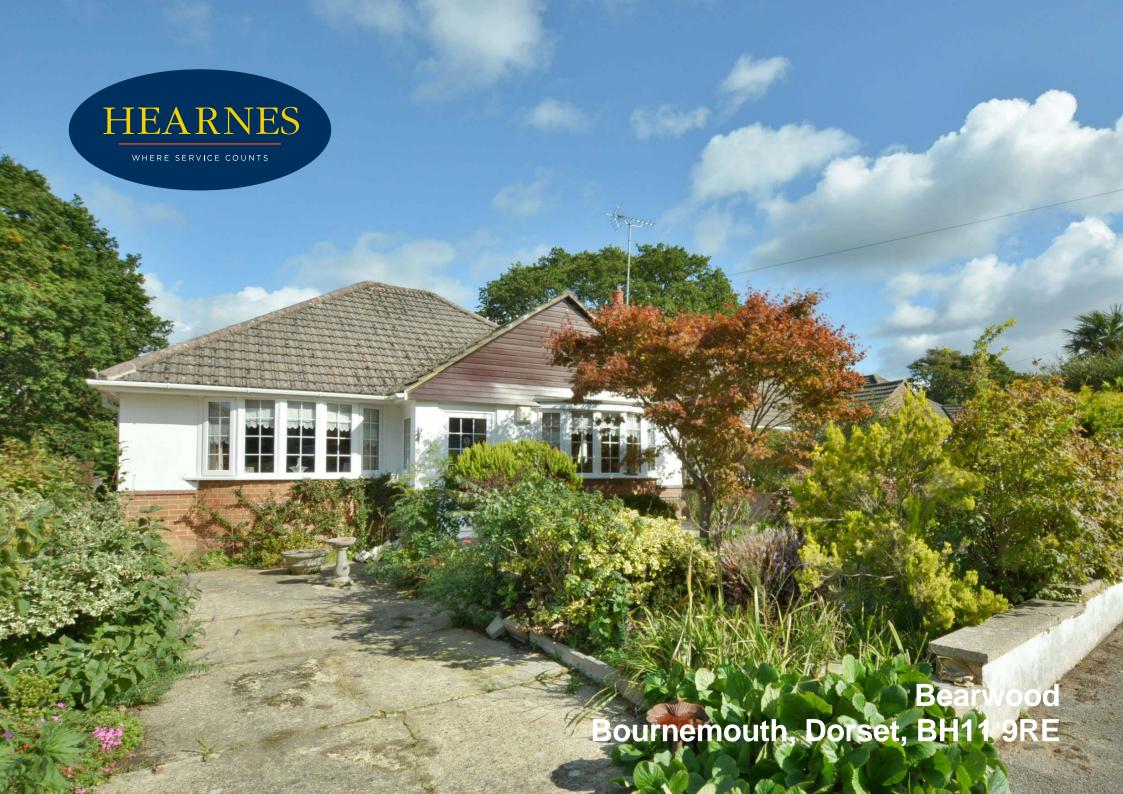

## Bournemouth, Dorset, BH11 9RE FREEHOLD PRICE: £385,000

A beautiful well-kept spacious two double bedroom, two reception room extended detached bungalow including a kitchen/diner, garage and parking for three cars set in a quiet cul-de-sac close to local amenities. First time to the market since 1957.

- Entrance porch with tiled floor
- Entrance hall with access to boarded loft
- Kitchen/breakfast room finished in a range of lime oak units with complementary worktops, double oven and space for fridge, slim line dishwasher and washing machine
- Separate utility room with power and light and access to patio area
- Twin aspect sitting room with feature fireplace and bay window with front aspect
- Separate dining room with sliding doors to guest bedroom
- Bedroom one with fitted wardrobes and bay window overlooking front garden
- Bedroom two with dual aspect and garden views
- Modern bathroom with walk in shower, fitted furniture incorporating a wash hand basin and WC
- Outside: The private rear garden offers a haven for gardeners and includes a large range of mature shrubs and trees with two private areas for al fresco dining and garden shed. The front garden also has an abundance of mature shrubs, off road parking and access to garage