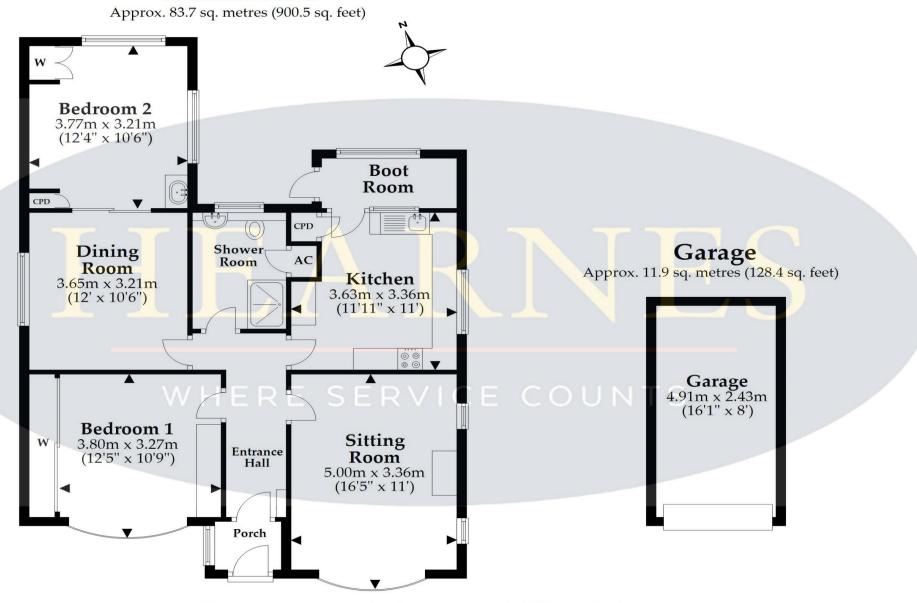

## **Ground Floor**

Total area: approx. 95.6 sq. metres (1028.9 sq. feet)

This plan is not to scale and it is for general guidance only. LJT Surveying Ltd Ringwood