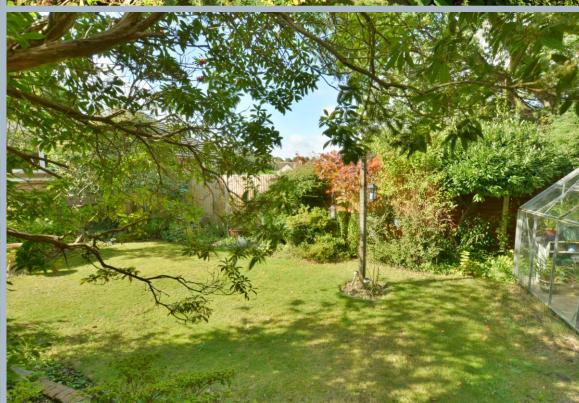

- Entrance porch with tiled floor
- Entrance hall with access to boarded loft
- Kitchen/breakfast room finished in a range of lime oak units with complementary worktops, double oven and space for fridge, slim line dishwasher and washing machine
- Separate utility room with power and light and access to patio area
- Twin aspect sitting room with feature fireplace and bay window with front aspect
- Separate dining room with sliding doors to guest bedroom
- Bedroom one with fitted wardrobes and bay window overlooking front garden
- Bedroom two with dual aspect and garden views
- Modern bathroom with walk in shower, fitted furniture incorporating a wash hand basin and WC
- Outside: The private rear garden offers a haven for gardeners and includes a large range of mature shrubs and trees with two private areas for al fresco dining and garden shed. The front garden also has an abundance of mature shrubs, off road parking and access to garage