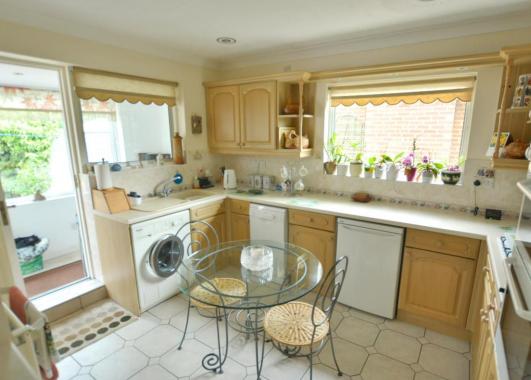

- Entrance porch with tiled floor
- Entrance hall with access to boarded loft
- Kitchen/breakfast room finished in a range of lime oak units with complementary worktops, double oven and space for fridge, slim line dishwasher and washing machine
- Separate utility room with power and light and access to patio area
- Twin aspect sitting room with feature fireplace and bay window with front aspect
- Separate dining room with sliding doors to guest bedroom
- Bedroom one with fitted wardrobes and bay window overlooking front garden
- Bedroom two with dual aspect and garden views
- Modern bathroom with walk in shower, fitted furniture incorporating a wash hand basin and WC
- Outside: The private rear garden offers a haven for gardeners and includes a large range of mature shrubs and trees with two private areas for al fresco dining and garden shed. The front garden also has an abundance of mature shrubs, off road parking and access to garage