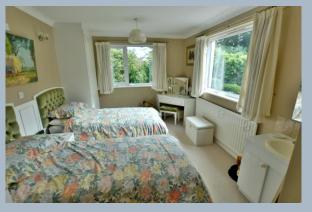

- Entrance porch with tiled floor
- Entrance hall with access to boarded loft
- Kitchen/breakfast room finished in a range of lime oak units with complementary worktops, double oven and space for fridge, slim line dishwasher and washing machine
- Separate utility room with power and light and access to patio area
- Twin aspect sitting room with feature fireplace and bay window with front aspect
- Separate dining room with sliding doors to guest bedroom
- Bedroom one with fitted wardrobes and bay window overlooking front garden
- Bedroom two with dual aspect and garden views
- Modern bathroom with walk in shower, fitted furniture incorporating a wash hand basin and WC
- Outside: The private rear garden offers a haven for gardeners and includes a large range of mature shrubs and trees with two private areas for al fresco dining and garden shed. The front garden also has an abundance of mature shrubs, off road parking and access to garage