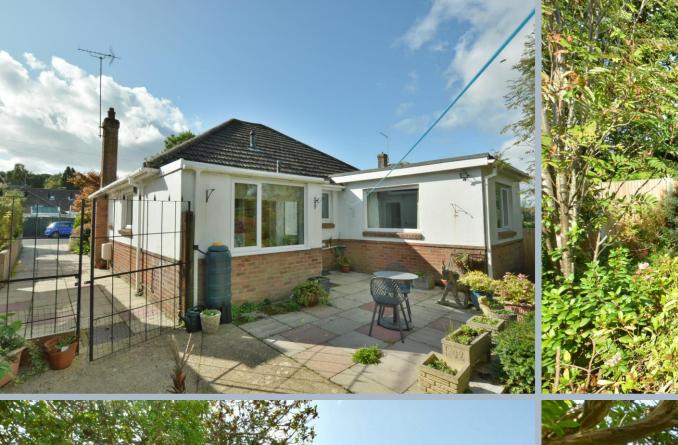

## Bournemouth, Dorset, BH11 9RE FREEHOLD PRICE: £385,000

A beautiful well-kept spacious two double bedroom, two reception room extended detached bungalow including a kitchen/diner, garage and parking for three cars set in a quiet cul-de-sac close to local amenities. First time to the market since 1957.

- Entrance porch with tiled floor
- Entrance hall with access to boarded loft
- Kitchen/breakfast room finished in a range of lime oak units with complementary worktops, double oven and space for fridge, slim line dishwasher and washing machine
- Separate utility room with power and light and access to patio area
- Twin aspect sitting room with feature fireplace and bay window with front aspect
- Separate dining room with sliding doors to guest bedroom
- Bedroom one with fitted wardrobes and bay window overlooking front garden
- Bedroom two with dual aspect and garden views
- Modern bathroom with walk in shower, fitted furniture incorporating a wash hand basin and WC
- Outside: The private rear garden offers a haven for gardeners and includes a large range of mature shrubs and trees with two private areas for al fresco dining and garden shed. The front garden also has an abundance of mature shrubs, off road parking and access to garage