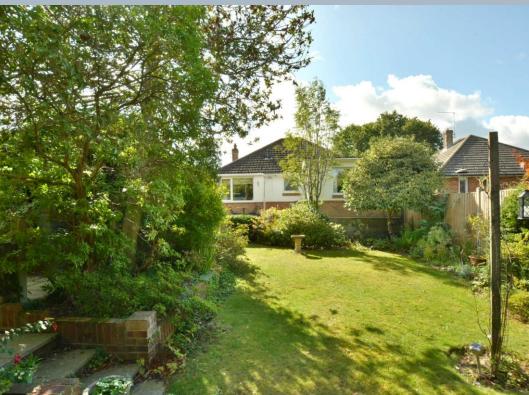

- Entrance porch with tiled floor
- Entrance hall with access to boarded loft
- Kitchen/breakfast room finished in a range of lime oak units with complementary worktops, double oven and space for fridge, slim line dishwasher and washing machine
- Separate utility room with power and light and access to patio area
- Twin aspect sitting room with feature fireplace and bay window with front aspect
- Separate dining room with sliding doors to guest bedroom
- Bedroom one with fitted wardrobes and bay window overlooking front garden
- Bedroom two with dual aspect and garden views
- Modern bathroom with walk in shower, fitted furniture incorporating a wash hand basin and WC
- Outside: The private rear garden offers a haven for gardeners and includes a large range of mature shrubs and trees with two private areas for al fresco dining and garden shed. The front garden also has an abundance of mature shrubs, off road parking and access to garage