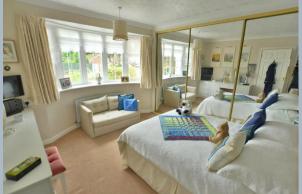

- Entrance porch with tiled floor
- Entrance hall with access to boarded loft
- Kitchen/breakfast room finished in a range of lime oak units with complementary worktops, double oven and space for fridge, slim line dishwasher and washing machine
- Separate utility room with power and light and access to patio area
- Twin aspect sitting room with feature fireplace and bay window with front aspect
- Separate dining room with sliding doors to guest bedroom
- Bedroom one with fitted wardrobes and bay window overlooking front garden
- Bedroom two with dual aspect and garden views
- Modern bathroom with walk in shower, fitted furniture incorporating a wash hand basin and WC
- Outside: The private rear garden offers a haven for gardeners and includes a large range of mature shrubs and trees with two private areas for al fresco dining and garden shed. The front garden also has an abundance of mature shrubs, off road parking and access to garage