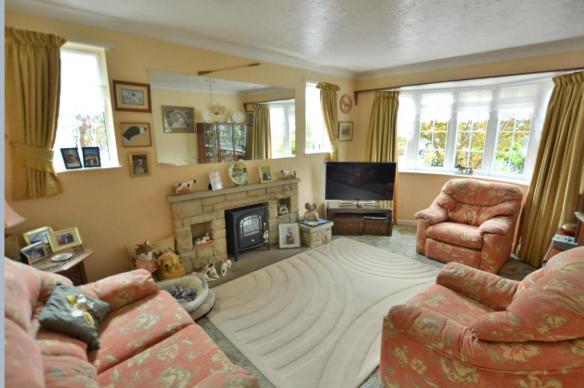

- Entrance porch with tiled floor
- Entrance hall with access to boarded loft
- Kitchen/breakfast room finished in a range of lime oak units with complementary worktops, double oven and space for fridge, slim line dishwasher and washing machine
- Separate utility room with power and light and access to patio area
- Twin aspect sitting room with feature fireplace and bay window with front aspect
- Separate dining room with sliding doors to guest bedroom
- Bedroom one with fitted wardrobes and bay window overlooking front garden
- Bedroom two with dual aspect and garden views
- Modern bathroom with walk in shower, fitted furniture incorporating a wash hand basin and WC
- Outside: The private rear garden offers a haven for gardeners and includes a large range of mature shrubs and trees with two private areas for al fresco dining and garden shed. The front garden also has an abundance of mature shrubs, off road parking and access to garage