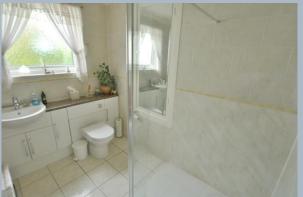

- Entrance porch with tiled floor
- Entrance hall with access to boarded loft
- Kitchen/breakfast room finished in a range of lime oak units with complementary worktops, double oven and space for fridge, slim line dishwasher and washing machine
- Separate utility room with power and light and access to patio area
- Twin aspect sitting room with feature fireplace and bay window with front aspect
- Separate dining room with sliding doors to guest bedroom
- Bedroom one with fitted wardrobes and bay window overlooking front garden
- Bedroom two with dual aspect and garden views
- Modern bathroom with walk in shower, fitted furniture incorporating a wash hand basin and WC
- Outside: The private rear garden offers a haven for gardeners and includes a large range of mature shrubs and trees with two private areas for al fresco dining and garden shed. The front garden also has an abundance of mature shrubs, off road parking and access to garage