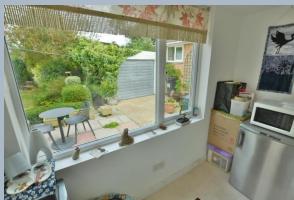

- Entrance porch with tiled floor
- Entrance hall with access to boarded loft
- Kitchen/breakfast room finished in a range of lime oak units with complementary worktops, double oven and space for fridge, slim line dishwasher and washing machine
- Separate utility room with power and light and access to patio area
- Twin aspect sitting room with feature fireplace and bay window with front aspect
- Separate dining room with sliding doors to guest bedroom
- Bedroom one with fitted wardrobes and bay window overlooking front garden
- Bedroom two with dual aspect and garden views
- Modern bathroom with walk in shower, fitted furniture incorporating a wash hand basin and WC
- Outside: The private rear garden offers a haven for gardeners and includes a large range of mature shrubs and trees with two private areas for al fresco dining and garden shed. The front garden also has an abundance of mature shrubs, off road parking and access to garage