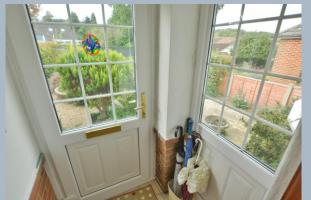

- Entrance porch with tiled floor
- Entrance hall with access to boarded loft
- Kitchen/breakfast room finished in a range of lime oak units with complementary worktops, double oven and space for fridge, slim line dishwasher and washing machine
- Separate utility room with power and light and access to patio area
- Twin aspect sitting room with feature fireplace and bay window with front aspect
- Separate dining room with sliding doors to guest bedroom
- Bedroom one with fitted wardrobes and bay window overlooking front garden
- Bedroom two with dual aspect and garden views
- Modern bathroom with walk in shower, fitted furniture incorporating a wash hand basin and WC
- Outside: The private rear garden offers a haven for gardeners and includes a large range of mature shrubs and trees with two private areas for al fresco dining and garden shed. The front garden also has an abundance of mature shrubs, off road parking and access to garage