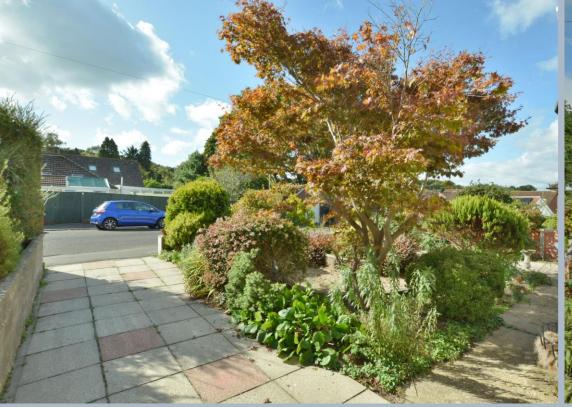

- Entrance porch with tiled floor
- Entrance hall with access to boarded loft
- Kitchen/breakfast room finished in a range of lime oak units with complementary worktops, double oven and space for fridge, slim line dishwasher and washing machine
- Separate utility room with power and light and access to patio area
- Twin aspect sitting room with feature fireplace and bay window with front aspect
- Separate dining room with sliding doors to guest bedroom
- Bedroom one with fitted wardrobes and bay window overlooking front garden
- Bedroom two with dual aspect and garden views
- Modern bathroom with walk in shower, fitted furniture incorporating a wash hand basin and WC
- Outside: The private rear garden offers a haven for gardeners and includes a large range of mature shrubs and trees with two private areas for al fresco dining and garden shed. The front garden also has an abundance of mature shrubs, off road parking and access to garage