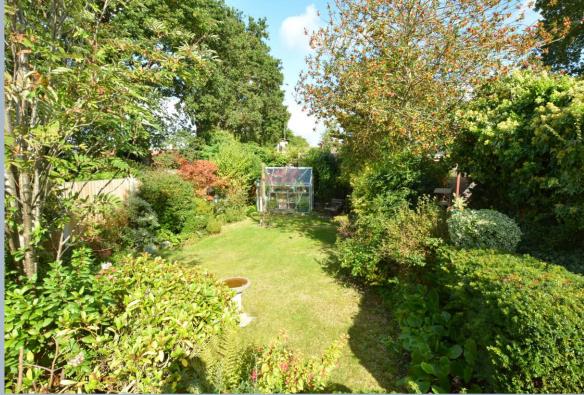

- Entrance porch with tiled floor
- Entrance hall with access to boarded loft
- Kitchen/breakfast room finished in a range of lime oak units with complementary worktops, double oven and space for fridge, slim line dishwasher and washing machine
- Separate utility room with power and light and access to patio area
- Twin aspect sitting room with feature fireplace and bay window with front aspect
- Separate dining room with sliding doors to guest bedroom
- Bedroom one with fitted wardrobes and bay window overlooking front garden
- Bedroom two with dual aspect and garden views
- Modern bathroom with walk in shower, fitted furniture incorporating a wash hand basin and WC
- Outside: The private rear garden offers a haven for gardeners and includes a large range of mature shrubs and trees with two private areas for al fresco dining and garden shed. The front garden also has an abundance of mature shrubs, off road parking and access to garage