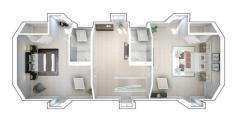

#### FIRST FLOOR

Main Bedroom **Dressing Room** Bedroom 2

Bedroom 3

5.99m x 3.81m 2.60m x 2.00m 5.58m x 3.73m 3.86m x 5.30m

8'6" x 6'7" 18'4" x 12'3" 12'8" x 17'5"

19'8" x 12'6"

#### S E C O N D F L O O R

Bedroom 4 Bedroom 5

5.76m x 6.42m 5.20m x 6.42m 18'11" x 21'1" 17'1" x 21'1"