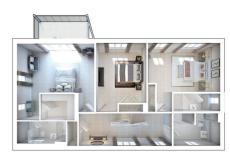

#### GROUND FLOOR

Kitchen/Dining/ Family

9.51m x 5.30m

Living Room 6.05m x 5.30m Study/Snug

19'10" x 17'5"

31'2" x 17'5"

3.45m x 2.50m 11'4" x 8'2"