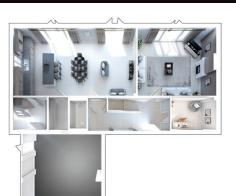

## F L O O R P L A N S

#### GROUND FLOOR

Kitchen/Dining/ Family

9.51m x 5.30m

Living Room 6.05m x 5.30m Study/Snug

19'10" x 17'5"

31'2" x 17'5"

3.45m x 2.50m 11'4" x 8'2"

#### FIRST FLOOR

Main Bedroom **Dressing Room** Bedroom 2

Bedroom 3

5.99m x 3.81m 2.60m x 2.00m 5.58m x 3.73m 3.86m x 5.30m

8'6" x 6'7" 18'4" x 12'3" 12'8" x 17'5"

19'8" x 12'6"

#### S E C O N D F L O O R

Bedroom 4 Bedroom 5

5.76m x 6.42m 5.20m x 6.42m 18'11" x 21'1" 17'1" x 21'1"