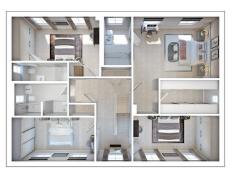

## F L O O R P L A N S

### FIRST FLOOR

Main Bedroom 5.52m x 3.95m 18'1" x 12'12" 3.78m x 2.15m 12'5" x 7'1" **Dressing Room** 5.58m x 2.79m 18'4" x 9'2" Bedroom 2 Bedroom 3 5.52m x 2.93m 18'1" x 9'7" Bedroom 4 5.31m x 2.81m 17'5" x 9'3"