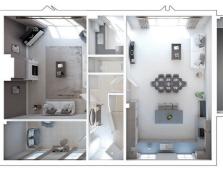

## F L O O R P L A N S

#### GROUND FLOOR

Kitchen/Dining/ Family

9.30m x 5.50m

30'6" x 18'0"

Living Room Study/Snug

5.30m x 6.65m 5.30m x 2.50m

17'5" x 12'10" 17'5" x 8'3"

### FIRST FLOOR

Main Bedroom 5.52m x 3.95m 18'1" x 12'12" 3.78m x 2.15m 12'5" x 7'1" **Dressing Room** 5.58m x 2.79m 18'4" x 9'2" Bedroom 2 Bedroom 3 5.52m x 2.93m 18'1" x 9'7" Bedroom 4 5.31m x 2.81m 17'5" x 9'3"

#### S E C O N D F L O O R

5.52m x 5.97m Bedroom 5 18'1" x 19'7" Bedroom 6 5.32m x 5.97m 17'5" x 19'7"