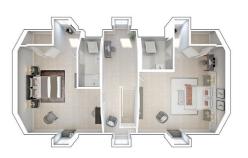

## F L O O R P L A N S

#### S E C O N D F L O O R

5.52m x 5.97m Bedroom 5 18'1" x 19'7" Bedroom 6 5.32m x 5.97m 17'5" x 19'7"