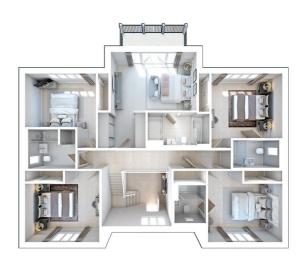

## FIRST FLOOR

| Main Bedroom | 5.50m x 34.91m | 18'1" x 16'1"  |
|--------------|----------------|----------------|
| Bedroom 2    | 4.04m x 3.65m  | 13'3" x 12'0"  |
| Bedroom 3    | 4.23m x 4.06m  | 13'11" × 13'4" |
| Bedroom 4    | 4.23m x 4.06m  | 13'11" × 13'4" |
| Bedroom 5    | 4.04m x 3.06m  | 13'3" x 10'0"  |
|              |                |                |