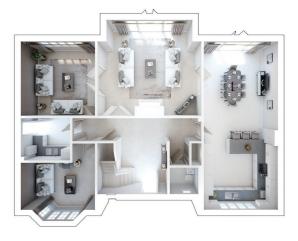

## Number 169 is a five-bedroom bespoke home that provides a true sense of luxury living.

Kitchen/Dining Living Room Lounge Area Study/Snug

GROUND FLOOR 9.64m x 4.24m 5.93m x 5.49m 4.24m x 4.25m 4.24m x 3.32m

31'7" x 13'11" 19'5" x 18'0" 13'11" x 13'11" 13'11" x 10'11"