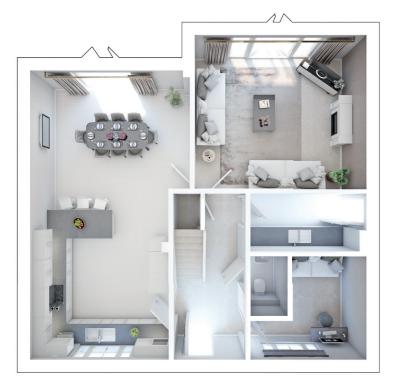

# FOUR BEDROOM HOME

GROUND FLOOR

## Ground Floor

| Kitchen     | 4.89m x 3.97m | 16'0" x 13'0" |
|-------------|---------------|---------------|
| Dining      | 4.58m x 3.40m | 15'0" x 11'3" |
| Living Room | 4.91m x 4.41m | 16'1" x 14'6" |
| Study       | 3.32m x 2.95m | 10'11" x 9'8" |