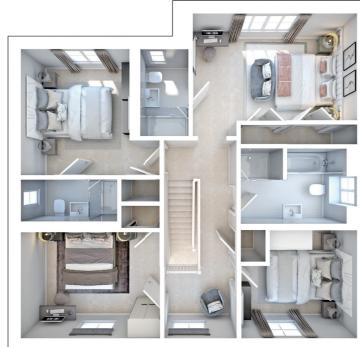

#### FIRST FLOOR

Disclaimer: Computer generated images, floor plans, configuration and layouts are purely indicative, intended for guidance only and should not be relied upon. External finishes may vary, please clarify with your Sales Advisor and refer to drawings in the sales office.

### First Floor

| Main Bedroom<br>(incl. wardrobe) | 4.69m x 3.74m | 15'5" x 12'3" |
|----------------------------------|---------------|---------------|
| Bedroom 2                        | 3.62m x 3.11m | 11'10" x 10'2 |
| Bedroom 3                        | 3.98m x 3.03m | 13'1" x 9'11" |
| Bedroom 4                        | 3.32m x 3.10m | 10'11" x 10'2 |