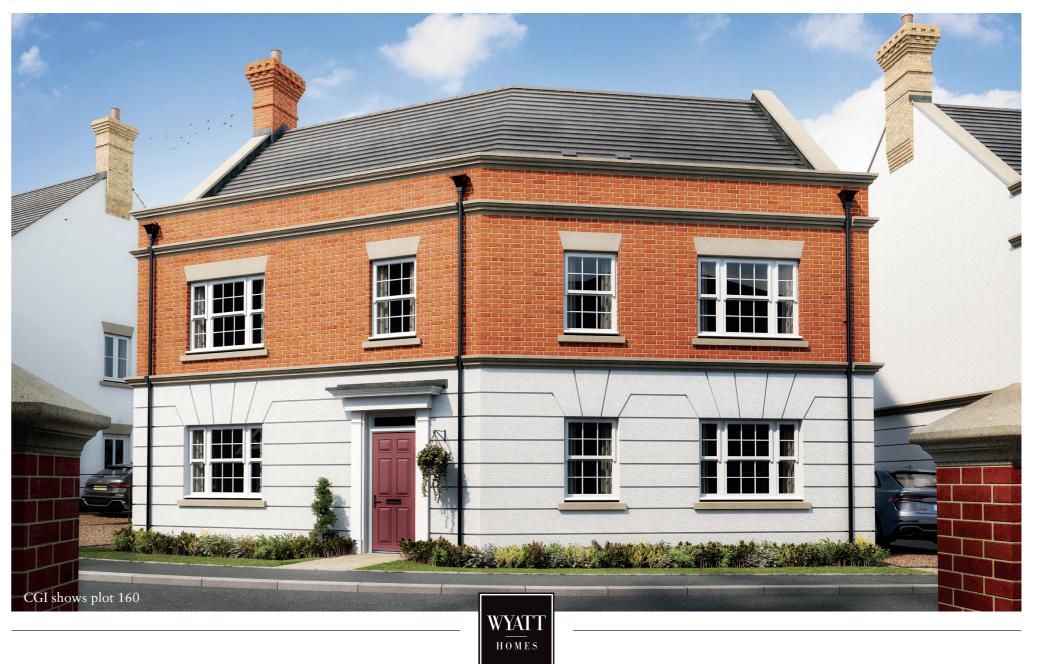

# The Silton -

#### FOUR BEDROOM HOME

Disclaimer: Computer generated images, floor plans, configuration and layouts are purely indicative, intended for guidance only and should not be relied upon. External finishes may vary, please clarify with your Sales Advisor and refer to drawings in the sales office.

### Plot 160

TOTAL FLOOR AREA 155 M<sup>2</sup> 1,669 FT<sup>2</sup>

A fabulous four bedroom detached home with a spacious living room and open plan kitchen and dining room, both with French doors leading to the rear garden, and a separate utility room. On the first floor you will find a main bedroom with fitted wardrobes and luxury en suite, three further bedrooms also with fitted wardrobes, and family bathroom.