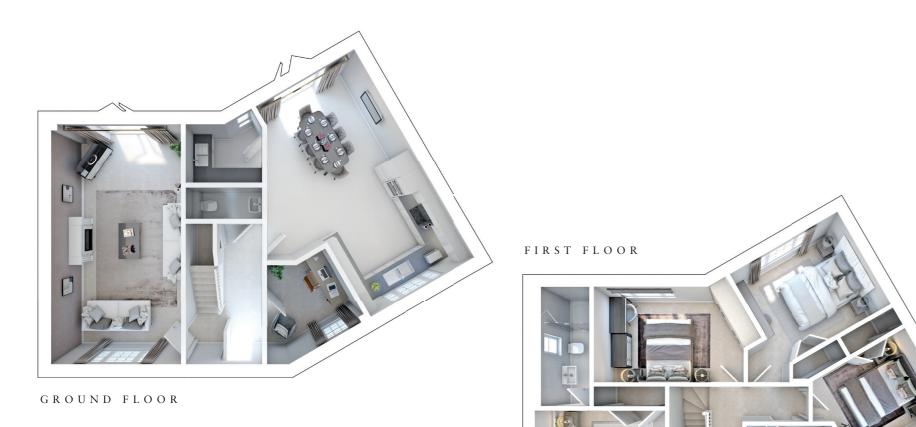

### Plot 160

TOTAL FLOOR AREA 155 M<sup>2</sup> 1,669 FT<sup>2</sup>

A fabulous four bedroom detached home with a spacious living room and open plan kitchen and dining room, both with French doors leading to the rear garden, and a separate utility room. On the first floor you will find a main bedroom with fitted wardrobes and luxury en suite, three further bedrooms also with fitted wardrobes, and family bathroom.

#### Ground Floor

| Living Room | 3.74m x 6.93m | 12'3" x 22'9" |
|-------------|---------------|---------------|
| Kitchen     | 3.46m x 3.66m | 11'4" x 12'0" |
| Dining      | 3.26m x 3.28m | 10'8" x 10'9" |
| Study       | 3.13m x 2.37m | 10'3" x 7'9"  |

#### First Floor

| Main Bedroom | 3.76m x 3.36m | 12'4" x 11'0"  |
|--------------|---------------|----------------|
| Bedroom 2    | 4.32m x 2.76m | 14'2" x 9'1"   |
| Bedroom 3    | 3.60m x 3.07m | 11'10" x 10'1" |
| Bedroom 4    | 3.10m x 3.05m | 10'2" x 10'0"  |