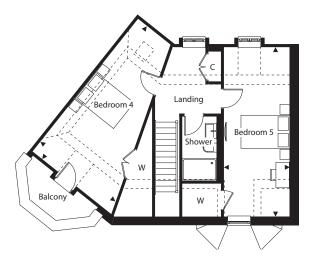

| Second F |
|----------|
|----------|

| Bedroom 4 | 6.93m x 4.19m | 22'8" x 13'8" |
|-----------|---------------|---------------|
| Bedroom 5 | 6.93m x 2.67m | 22'8" x 8'9"  |

Disclaimer: Computer generated images, floor plans, configuration and layouts are purely indicative, intended for guidance only and should not be relied upon. External finishes may vary, please clarify with your Sales Advisor and refer to drawings in the sales office.