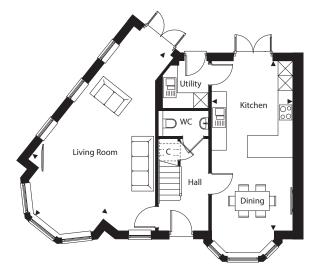

## Ground Floor

| Living Room    | 8.57m x 3.90m | 28'1" x 12'9"  |
|----------------|---------------|----------------|
| Kitchen/Dining | 6.93m x 3.34m | 22'8" x 10'11" |

| Master Bedroom | 4.91m x 4.76m | 16'1" x 15'7"  |
|----------------|---------------|----------------|
| Bedroom 2      | 3.79m x 3.34m | 12'5" x 10'11" |
| Bedroom 3      | 3.20m x 3.04m | 10'5" x 9'11"  |