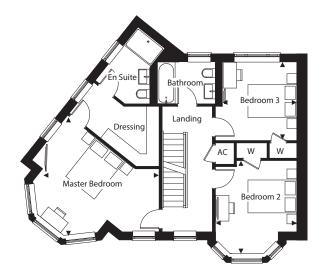

## Ground Floor

| Living Room    | 8.57m x 3.90m | 28'1" x 12'9"  |
|----------------|---------------|----------------|
| Kitchen/Dining | 6.93m x 3.34m | 22'8" x 10'11" |

| Master Bedroom | 4.91m x 4.76m | 16'1" x 15'7"  |
|----------------|---------------|----------------|
| Bedroom 2      | 3.79m x 3.34m | 12'5" x 10'11" |
| Bedroom 3      | 3.20m x 3.04m | 10'5" x 9'11"  |