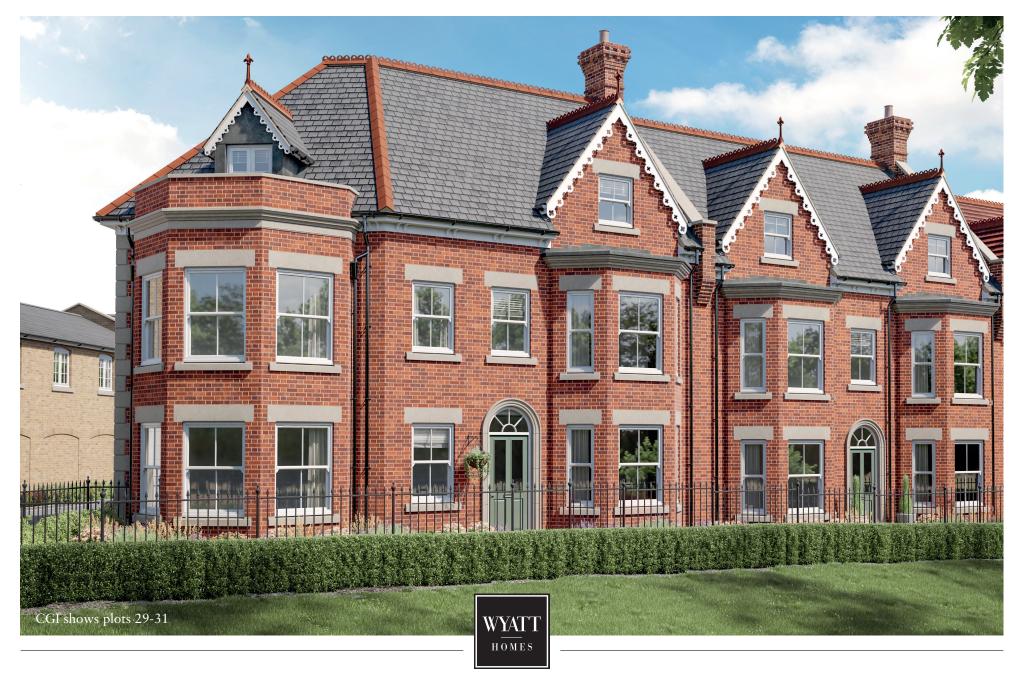

## Plot 29

## FIVE BEDROOM HOME











Total floor area 198.08m<sup>2</sup> 2132.11ft<sup>2</sup>

First Floor

## Ground Floor

| Living Room    | 8.57m x 3.90m | 28'1" x 12'9"  |
|----------------|---------------|----------------|
| Kitchen/Dining | 6.93m x 3.34m | 22'8" x 10'11" |

| Master Bedroom | 4.91m x 4.76m | 16'1" x 15'7"  |
|----------------|---------------|----------------|
| Bedroom 2      | 3.79m x 3.34m | 12'5" x 10'11" |
| Bedroom 3      | 3.20m x 3.04m | 10'5" x 9'11"  |

| Second F |
|----------|
|----------|

| Bedroom 4 | 6.93m x 4.19m | 22'8" x 13'8" |
|-----------|---------------|---------------|
| Bedroom 5 | 6.93m x 2.67m | 22'8" x 8'9"  |

Disclaimer: Computer generated images, floor plans, configuration and layouts are purely indicative, intended for guidance only and should not be relied up