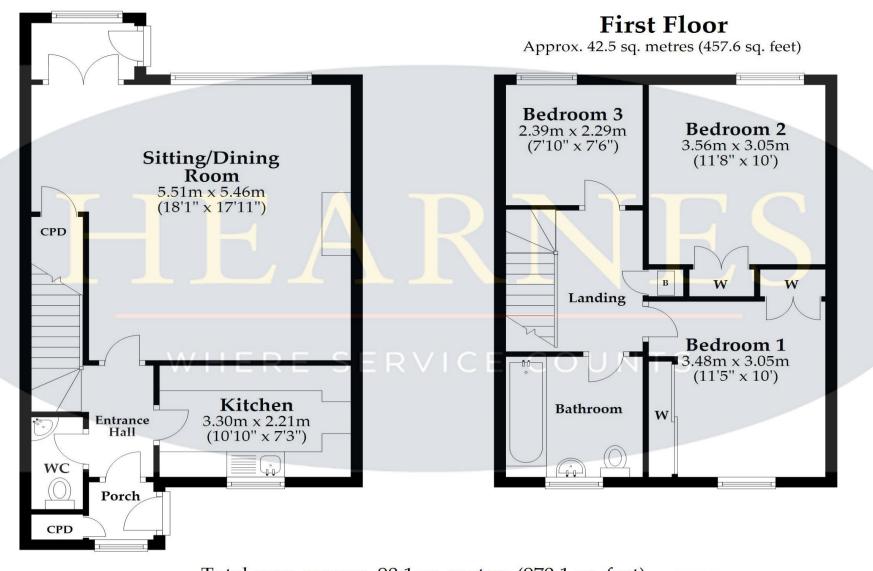

Note; Measurements were not taken by LJT Surveying and we cannot guarantee their accuracy.

**Ground Floor** 

Approx. 47.6 sq. metres (512.5 sq. feet)

Total area: approx. 90.1 sq. metres (970.1 sq. feet) This plan is not to scale and it is for general guidance only. LJT Surveying Ltd Ringwood