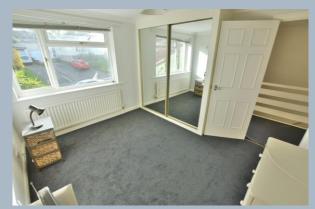

- Entrance porch with large storage cupboard ideal for coats and shoes
- Entrance hall with access to the cloakroom
- Cloakroom with wash hand basin and low level flush WC
- Kitchen with range of floor and wall mounted units and complementary worktops, breakfast bar and space for washing machine, dishwasher and fridge freezer
- Spacious sitting room with feature fireplace and large picture window overlooking garden
- Rear porch with under stairs storage, ideal for coats and shoes and access to the garden
- Landing with loft access
- Two generous size double bedrooms with fitted wardrobes and good size single bedroom one
- Bathroom with white suite and part tiled walls
- Rear garden offering a high degree of privacy and is bigger than the average garden in the area and with side access and gated access to the garage in block
- Double glazing and gas heating