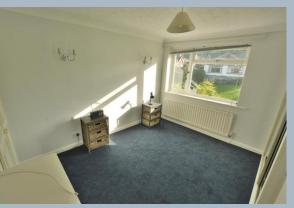

- Entrance porch with large storage cupboard ideal for coats and shoes
- Entrance hall with access to the cloakroom
- Cloakroom with wash hand basin and low level flush WC
- Kitchen with range of floor and wall mounted units and complementary worktops, breakfast bar and space for washing machine, dishwasher and fridge freezer
- Spacious sitting room with feature fireplace and large picture window overlooking garden
- Rear porch with under stairs storage, ideal for coats and shoes and access to the garden
- Landing with loft access
- Two generous size double bedrooms with fitted wardrobes and good size single bedroom one
- Bathroom with white suite and part tiled walls
- Rear garden offering a high degree of privacy and is bigger than the average garden in the area and with side access and gated access to the garage in block
- Double glazing and gas heating