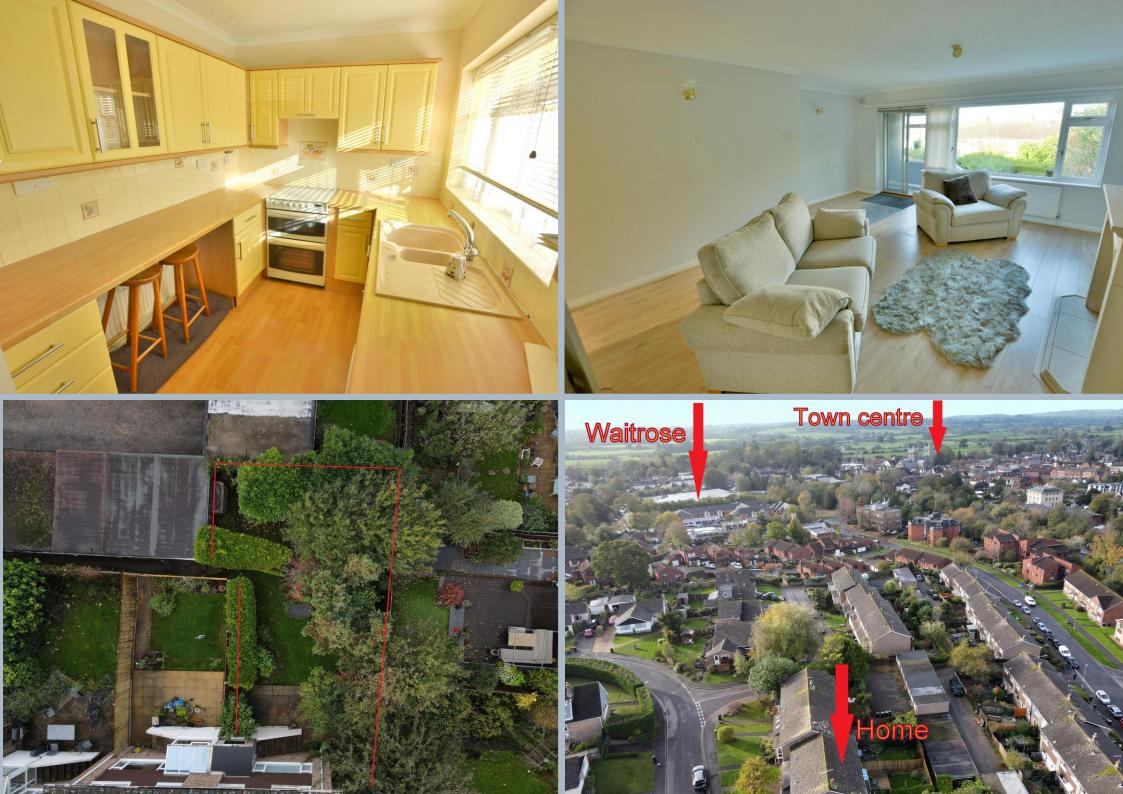

## Wimborne, Dorset, BH21 1BA FREEHOLD PRICE: £350,000

A deceptively spacious three bedroom end of terrace house (with two access points to the garden from the side and rear) and garage set in a cul de sac location within walking distance of the town centre.

The property is just a short distance from Wimborne town centre where you can find coffee shops, shops, restaurants and the popular Art Deco Tivoli theatre and is within catchment areas of reputable schools.