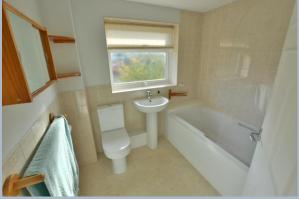

- Entrance porch with large storage cupboard ideal for coats and shoes
- Entrance hall with access to the cloakroom
- Cloakroom with wash hand basin and low level flush WC
- Kitchen with range of floor and wall mounted units and complementary worktops, breakfast bar and space for washing machine, dishwasher and fridge freezer
- Spacious sitting room with feature fireplace and large picture window overlooking garden
- Rear porch with under stairs storage, ideal for coats and shoes and access to the garden
- Landing with loft access
- Two generous size double bedrooms with fitted wardrobes and good size single bedroom one
- Bathroom with white suite and part tiled walls
- Rear garden offering a high degree of privacy and is bigger than the average garden in the area and with side access and gated access to the garage in block
- Double glazing and gas heating