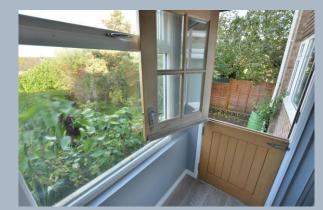

- Entrance porch with large storage cupboard ideal for coats and shoes
- Entrance hall with access to the cloakroom
- Cloakroom with wash hand basin and low level flush WC
- Kitchen with range of floor and wall mounted units and complementary worktops, breakfast bar and space for washing machine, dishwasher and fridge freezer
- Spacious sitting room with feature fireplace and large picture window overlooking garden
- Rear porch with under stairs storage, ideal for coats and shoes and access to the garden
- Landing with loft access
- Two generous size double bedrooms with fitted wardrobes and good size single bedroom one
- Bathroom with white suite and part tiled walls
- Rear garden offering a high degree of privacy and is bigger than the average garden in the area and with side access and gated access to the garage in block
- Double glazing and gas heating