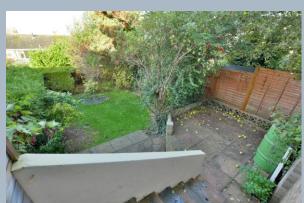

- Entrance porch with large storage cupboard ideal for coats and shoes
- Entrance hall with access to the cloakroom
- Cloakroom with wash hand basin and low level flush WC
- Kitchen with range of floor and wall mounted units and complementary worktops, breakfast bar and space for washing machine, dishwasher and fridge freezer
- Spacious sitting room with feature fireplace and large picture window overlooking garden
- Rear porch with under stairs storage, ideal for coats and shoes and access to the garden
- Landing with loft access
- Two generous size double bedrooms with fitted wardrobes and good size single bedroom one
- Bathroom with white suite and part tiled walls
- Rear garden offering a high degree of privacy and is bigger than the average garden in the area and with side access and gated access to the garage in block
- Double glazing and gas heating