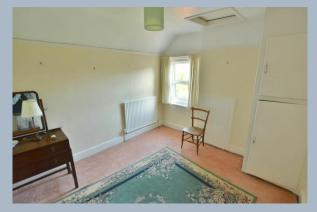

- Entrance porch with original tiled floor
- Entrance hall with high ceilings and a one quarter turn staircase leading to the first floor
- Ground floor shower room with double shower, two wash hand basins and WC
- Sitting room with feature fireplace and high ceilings and large windows overlooking the front garden
- Lounge with feature fireplace, high ceilings and large window overlooking the rear garden
- Dining room with access to the kitchen ideal for changing into a kitchen/breakfast room
- Kitchen with a range floor and wall mounted units and complementary worktops, space for appliances and vaulted ceiling
- Rear conservatory style porch ideal for coats and shoes
- Landing with window
- Three double bedrooms all with feature fireplaces currently covered
- Family bathroom with shower over the bath, wash hand basin and low level flush WC
- Large rear garden of 0.297 acres measuring 270' long x 30' wide widening to 68' at the rear with garage and workshop, ideal for future development