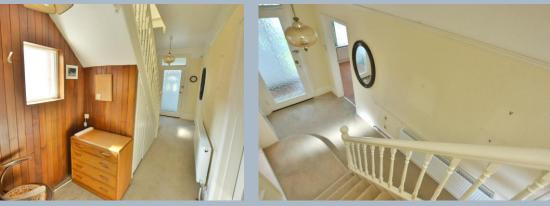

- Entrance porch with original tiled floor
- Entrance hall with high ceilings and a one quarter turn staircase leading to the first floor
- Ground floor shower room with double shower, two wash hand basins and WC
- Sitting room with feature fireplace and high ceilings and large windows overlooking the front garden
- Lounge with feature fireplace, high ceilings and large window overlooking the rear garden
- Dining room with access to the kitchen ideal for changing into a kitchen/breakfast room
- Kitchen with a range floor and wall mounted units and complementary worktops, space for appliances and vaulted ceiling
- Rear conservatory style porch ideal for coats and shoes
- Landing with window
- Three double bedrooms all with feature fireplaces currently covered
- Family bathroom with shower over the bath, wash hand basin and low level flush WC
- Large rear garden of 0.297 acres measuring 270' long x 30' wide widening to 68' at the rear with garage and workshop, ideal for future development