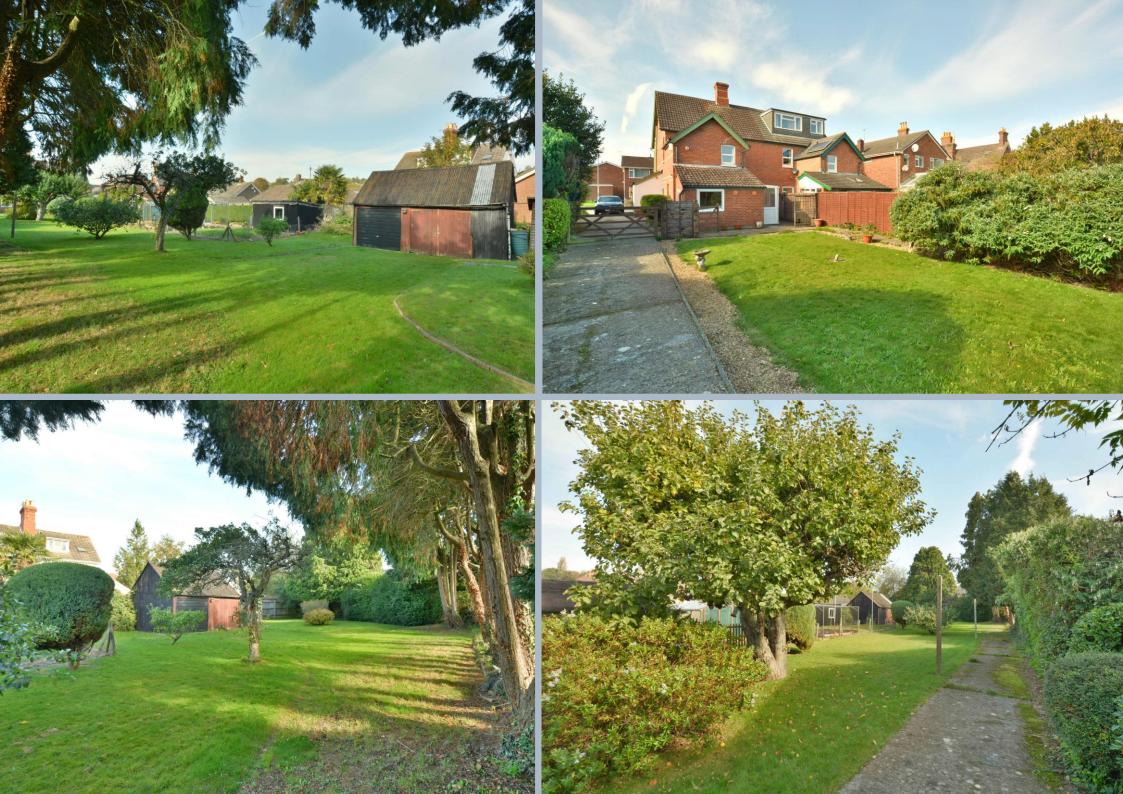

- Entrance porch with original tiled floor
- Entrance hall with high ceilings and a one quarter turn staircase leading to the first floor
- Ground floor shower room with double shower, two wash hand basins and WC
- Sitting room with feature fireplace and high ceilings and large windows overlooking the front garden
- Lounge with feature fireplace, high ceilings and large window overlooking the rear garden
- Dining room with access to the kitchen ideal for changing into a kitchen/breakfast room
- Kitchen with a range floor and wall mounted units and complementary worktops, space for appliances and vaulted ceiling
- Rear conservatory style porch ideal for coats and shoes
- Landing with window
- Three double bedrooms all with feature fireplaces currently covered
- Family bathroom with shower over the bath, wash hand basin and low level flush WC
- Large rear garden of 0.297 acres measuring 270' long x 30' wide widening to 68' at the rear with garage and workshop, ideal for future development

The property is just a short distance from Wimborne town centre where you can find coffee shops, shops, restaurants and the popular Art Deco Tivoli theatre and is within catchment areas of reputable schools.