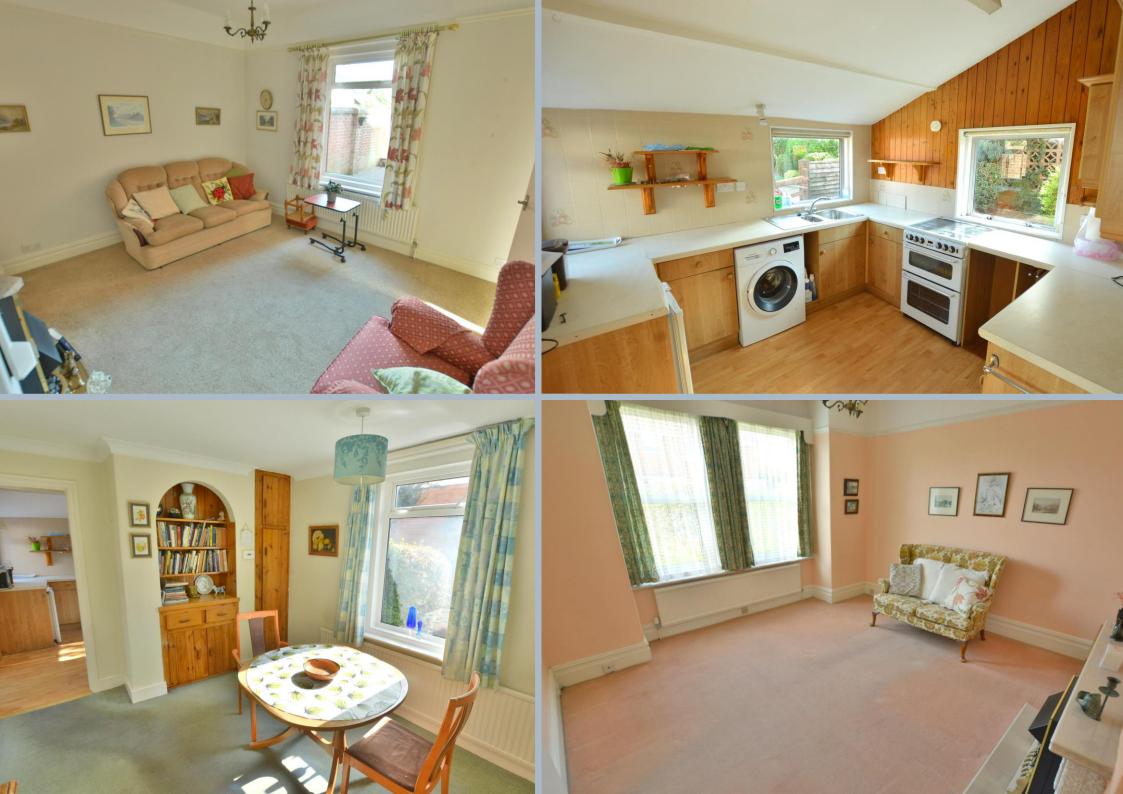

- Entrance porch with original tiled floor
- Entrance hall with high ceilings and a one quarter turn staircase leading to the first floor
- Ground floor shower room with double shower, two wash hand basins and WC
- Sitting room with feature fireplace and high ceilings and large windows overlooking the front garden
- Lounge with feature fireplace, high ceilings and large window overlooking the rear garden
- Dining room with access to the kitchen ideal for changing into a kitchen/breakfast room
- Kitchen with a range floor and wall mounted units and complementary worktops, space for appliances and vaulted ceiling
- Rear conservatory style porch ideal for coats and shoes
- Landing with window
- Three double bedrooms all with feature fireplaces currently covered
- Family bathroom with shower over the bath, wash hand basin and low level flush WC
- Large rear garden of 0.297 acres measuring 270' long x 30' wide widening to 68' at the rear with garage and workshop, ideal for future development