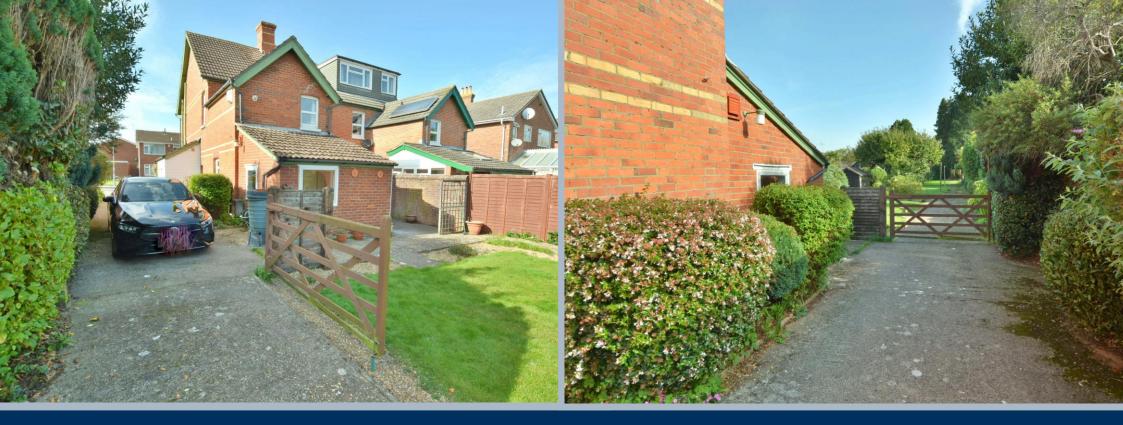

- Entrance porch with original tiled floor
- Entrance hall with high ceilings and a one quarter turn staircase leading to the first floor
- Ground floor shower room with double shower, two wash hand basins and WC
- Sitting room with feature fireplace and high ceilings and large windows overlooking the front garden
- Lounge with feature fireplace, high ceilings and large window overlooking the rear garden
- Dining room with access to the kitchen ideal for changing into a kitchen/breakfast room
- Kitchen with a range floor and wall mounted units and complementary worktops, space for appliances and vaulted ceiling
- Rear conservatory style porch ideal for coats and shoes
- Landing with window
- Three double bedrooms all with feature fireplaces currently covered
- Family bathroom with shower over the bath, wash hand basin and low level flush WC
- Large rear garden of 0.297 acres measuring 270' long x 30' wide widening to 68' at the rear with garage and workshop, ideal for future development