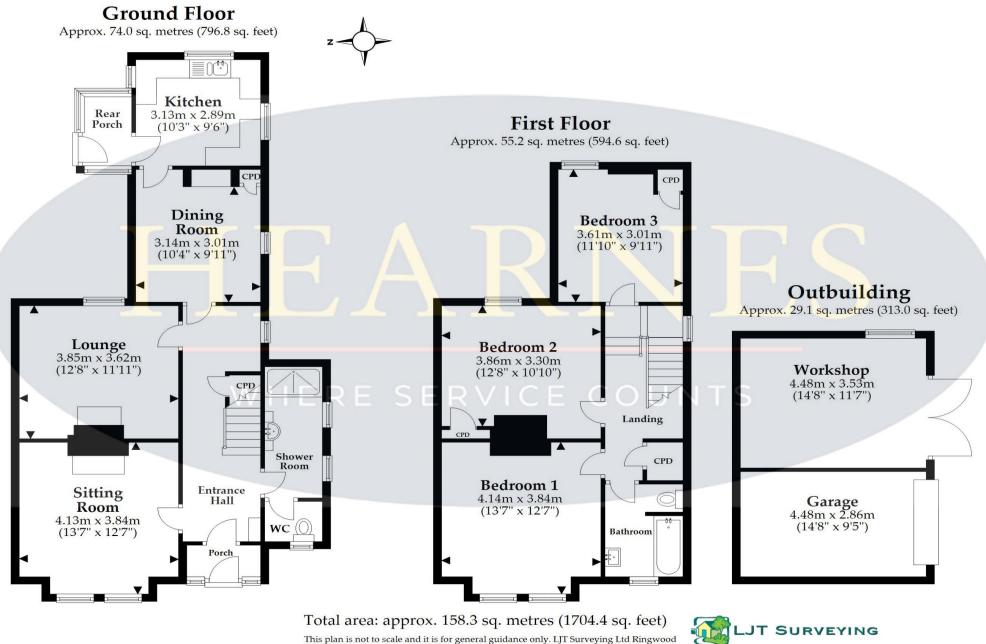

- Entrance porch with original tiled floor
- Entrance hall with high ceilings and a one quarter turn staircase leading to the first floor
- Ground floor shower room with double shower, two wash hand basins and WC
- Sitting room with feature fireplace and high ceilings and large windows overlooking the front garden
- Lounge with feature fireplace, high ceilings and large window overlooking the rear garden
- Dining room with access to the kitchen ideal for changing into a kitchen/breakfast room
- Kitchen with a range floor and wall mounted units and complementary worktops, space for appliances and vaulted ceiling
- Rear conservatory style porch ideal for coats and shoes
- Landing with window
- Three double bedrooms all with feature fireplaces currently covered
- Family bathroom with shower over the bath, wash hand basin and low level flush WC
- Large rear garden of 0.297 acres measuring 270' long x 30' wide widening to 68' at the rear with garage and workshop, ideal for future development

This plan is not to scale and it is for general guidance only. LJT Surveying Ltd Ringwood