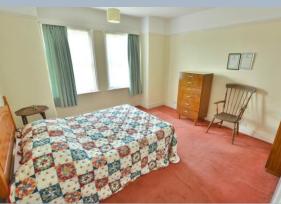

- Entrance porch with original tiled floor
- Entrance hall with high ceilings and a one quarter turn staircase leading to the first floor
- Ground floor shower room with double shower, two wash hand basins and WC
- Sitting room with feature fireplace and high ceilings and large windows overlooking the front garden
- Lounge with feature fireplace, high ceilings and large window overlooking the rear garden
- Dining room with access to the kitchen ideal for changing into a kitchen/breakfast room
- Kitchen with a range floor and wall mounted units and complementary worktops, space for appliances and vaulted ceiling
- Rear conservatory style porch ideal for coats and shoes
- Landing with window
- Three double bedrooms all with feature fireplaces currently covered
- Family bathroom with shower over the bath, wash hand basin and low level flush WC
- Large rear garden of 0.297 acres measuring 270' long x 30' wide widening to 68' at the rear with garage and workshop, ideal for future development