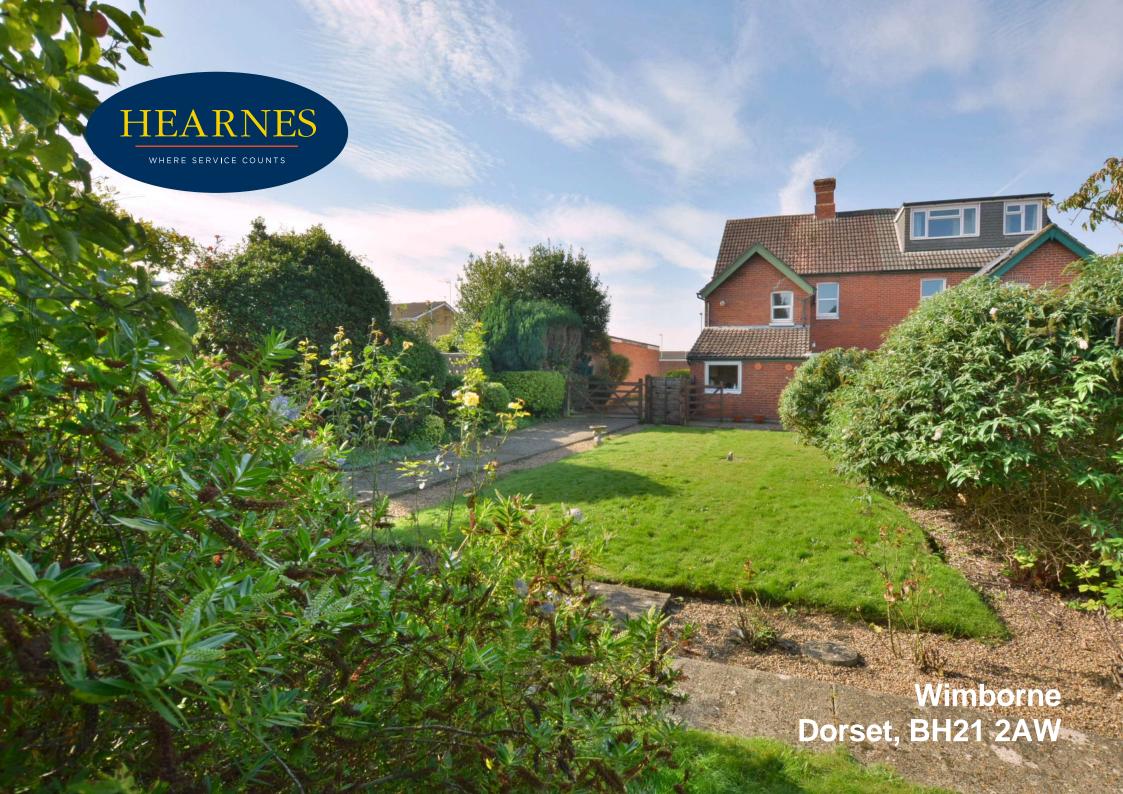

## Wimborne, Dorset, BH21 2AW FREEHOLD PRICE GUIDE: £575,000

A spacious three double bedroom, three reception, two bathroom late Victorian family home with large rear garden ideal for future development and off road parking for several vehicles, set in a cul de sac location within approximately half a mile from the town centre. First time to the market in 55 years.

- Entrance porch with original tiled floor
- Entrance hall with high ceilings and a one quarter turn staircase leading to the first floor
- Ground floor shower room with double shower, two wash hand basins and WC
- Sitting room with feature fireplace and high ceilings and large windows overlooking the front garden
- Lounge with feature fireplace, high ceilings and large window overlooking the rear garden
- Dining room with access to the kitchen ideal for changing into a kitchen/breakfast room
- Kitchen with a range floor and wall mounted units and complementary worktops, space for appliances and vaulted ceiling
- Rear conservatory style porch ideal for coats and shoes
- Landing with window
- Three double bedrooms all with feature fireplaces currently covered
- Family bathroom with shower over the bath, wash hand basin and low level flush WC
- Large rear garden of 0.297 acres measuring 270' long x 30' wide widening to 68' at the rear with garage and workshop, ideal for future development