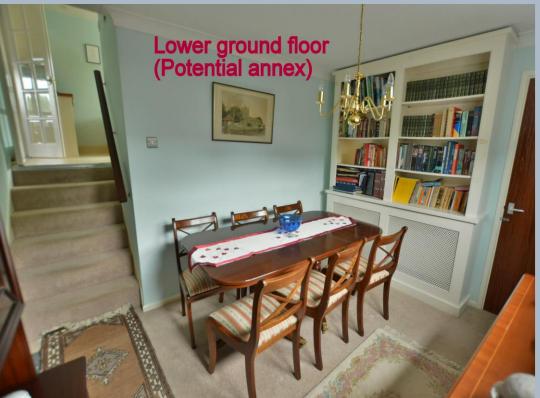

- Split level versatile accommodation
- Steps lead to entrance porch
- Spacious sitting room with feature stone fireplace and inset coal effect gas fire and attractive square bay window
- Modern kitchen/breakfast room with range of base and eye level units and complementary solid oak worktops, built in fridge/freezer, space for cooker, tiled flooring, space for table and chairs and rear aspect window
- Lower ground floor dining room with door to UTILITY ROOM with sink, base units, space for washing machine and door to CLOAKROOM
- First floor landing with bedroom three and four
- Family bathroom with white three piece suite
- Second floor landing with bedroom one and two, both with built in mirror fronted wardrobes
- Main bedroom with en suite shower room with corner shower cubicle, wash hand basin, WC and part tiled walls
- Double glazing and gas heating
- Potential to change lower ground floor into annex subject to the necessary planning permission
- Outside: Driveway provides off road parking leading to over size garage with door into dining room. The front garden has well stocked flower and shrub borders. The rear garden is south facing with paved patio and covered storage area, timber shed and lawn with well stocked flower beds

## **Potential Annexe**

Gross Internal Floor Area: approx 132 sq. metres (1418 sq. feet)