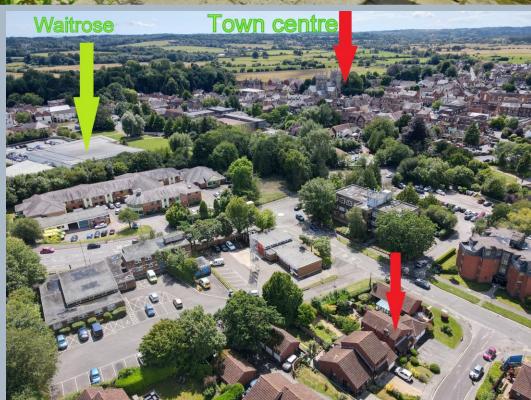

The location of the property combines the advantage of town with easy access to open countryside and the river Stour nearby. Wimborne town centre is within walking distance where there are a number of shops, restaurants, public houses and the popular Tivoli theatre.