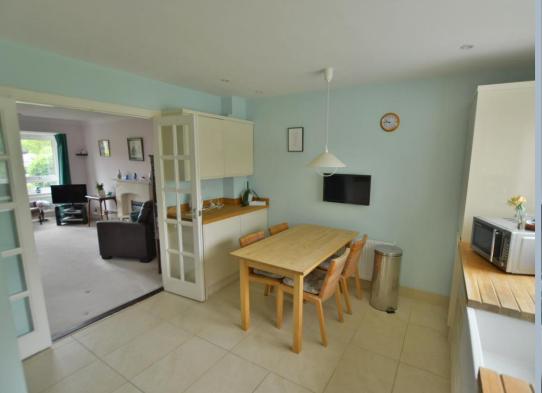

- Split level versatile accommodation
- Steps lead to entrance porch
- Spacious sitting room with feature stone fireplace and inset coal effect gas fire and attractive square bay window
- Modern kitchen/breakfast room with range of base and eye level units and complementary solid oak worktops, built in fridge/freezer, space for cooker, tiled flooring, space for table and chairs and rear aspect window
- Lower ground floor dining room with door to UTILITY ROOM with sink, base units, space for washing machine and door to CLOAKROOM
- First floor landing with bedroom three and four
- Family bathroom with white three piece suite
- Second floor landing with bedroom one and two, both with built in mirror fronted wardrobes
- Main bedroom with en suite shower room with corner shower cubicle, wash hand basin, WC and part tiled walls
- Double glazing and gas heating
- Potential to change lower ground floor into annex subject to the necessary planning permission
- Outside: Driveway provides off road parking leading to over size garage with door into dining room. The front garden has well stocked flower and shrub borders. The rear garden is south facing with paved patio and covered storage area, timber shed and lawn with well stocked flower beds