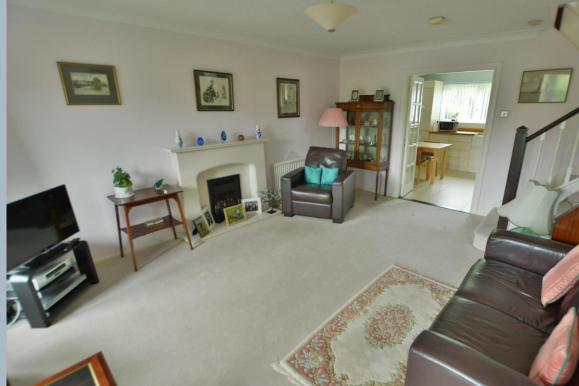

- Split level versatile accommodation
- Steps lead to entrance porch
- Spacious sitting room with feature stone fireplace and inset coal effect gas fire and attractive square bay window
- Modern kitchen/breakfast room with range of base and eye level units and complementary solid oak worktops, built in fridge/freezer, space for cooker, tiled flooring, space for table and chairs and rear aspect window
- Lower ground floor dining room with door to UTILITY ROOM with sink, base units, space for washing machine and door to CLOAKROOM
- First floor landing with bedroom three and four
- Family bathroom with white three piece suite
- Second floor landing with bedroom one and two, both with built in mirror fronted wardrobes
- Main bedroom with en suite shower room with corner shower cubicle, wash hand basin, WC and part tiled walls
- Double glazing and gas heating
- Potential to change lower ground floor into annex subject to the necessary planning permission
- Outside: Driveway provides off road parking leading to over size garage with door into dining room. The front garden has well stocked flower and shrub borders. The rear garden is south facing with paved patio and covered storage area, timber shed and lawn with well stocked flower beds