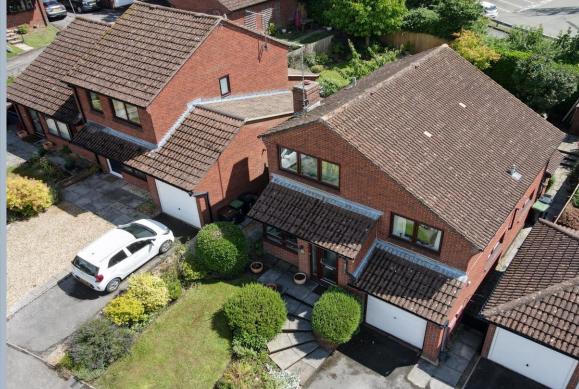

## Wimborne, Dorset, BH21 1HZ FREEHOLD PRICE: £550,000

A split level four bedroom well presented detached family home with off road parking and garage in a sought after cul de sac location within walking distance of the town centre. NO FORWARD CHAIN.

- Split level versatile accommodation
- Steps lead to entrance porch
- Spacious sitting room with feature stone fireplace and inset coal effect gas fire and attractive square bay window
- Modern kitchen/breakfast room with range of base and eye level units and complementary solid oak worktops, built in fridge/freezer, space for cooker, tiled flooring, space for table and chairs and rear aspect window
- Lower ground floor dining room with door to UTILITY ROOM with sink, base units, space for washing machine and door to CLOAKROOM
- First floor landing with bedroom three and four
- Family bathroom with white three piece suite
- Second floor landing with bedroom one and two, both with built in mirror fronted wardrobes
- Main bedroom with en suite shower room with corner shower cubicle, wash hand basin, WC and part tiled walls
- Double glazing and gas heating
- Potential to change lower ground floor into annex subject to the necessary planning permission
- Outside: Driveway provides off road parking leading to over size garage with door into dining room. The front garden has well stocked flower and shrub borders. The rear garden is south facing with paved patio and covered storage area, timber shed and lawn with well stocked flower beds