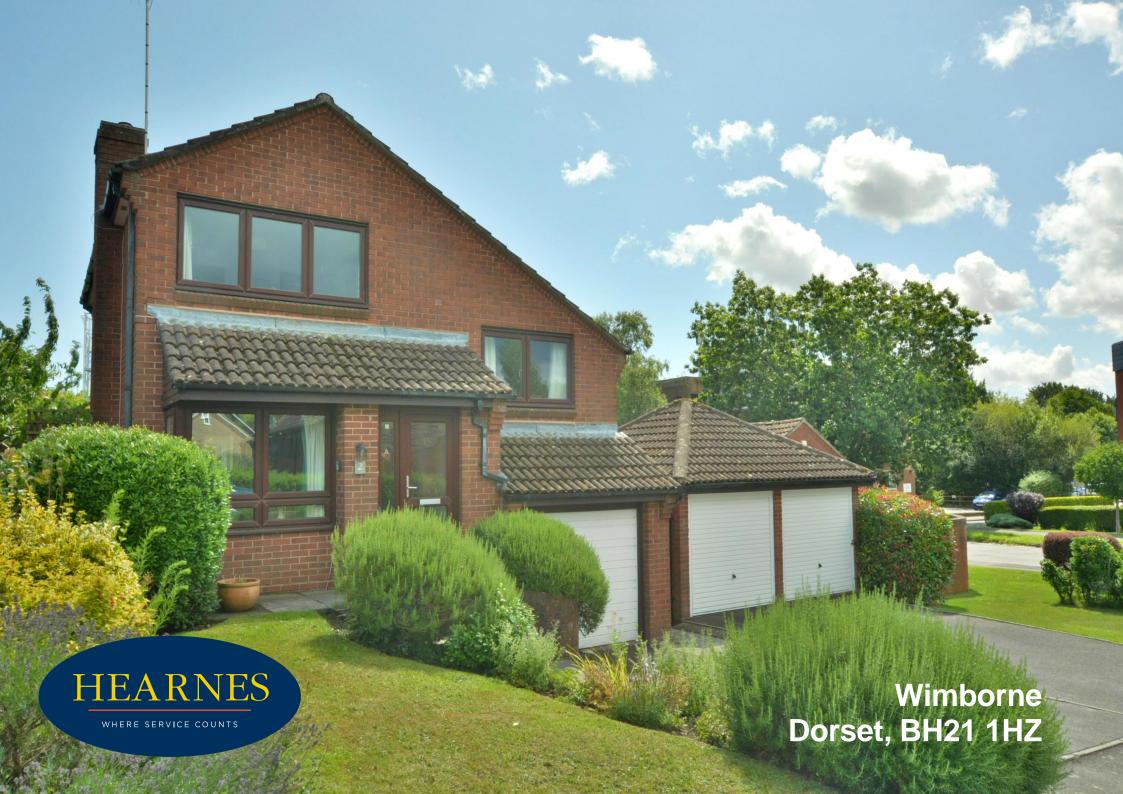

## Wimborne, Dorset, BH21 1HZ FREEHOLD PRICE: £550,000

A split level four bedroom well presented detached family home with off road parking and garage in a sought after cul de sac location within walking distance of the town centre. NO FORWARD CHAIN.

- Split level versatile accommodation
- Steps lead to entrance porch
- Spacious sitting room with feature stone fireplace and inset coal effect gas fire and attractive square bay window
- Modern kitchen/breakfast room with range of base and eye level units and complementary solid oak worktops, built in fridge/freezer, space for cooker, tiled flooring, space for table and chairs and rear aspect window
- Lower ground floor dining room with door to UTILITY ROOM with sink, base units, space for washing machine and door to CLOAKROOM
- First floor landing with bedroom three and four
- Family bathroom with white three piece suite
- Second floor landing with bedroom one and two, both with built in mirror fronted wardrobes
- Main bedroom with en suite shower room with corner shower cubicle, wash hand basin, WC and part tiled walls
- Double glazing and gas heating
- Potential to change lower ground floor into annex subject to the necessary planning permission
- Outside: Driveway provides off road parking leading to over size garage with door into dining room. The front garden has well stocked flower and shrub borders. The rear garden is south facing with paved patio and covered storage area, timber shed and lawn with well stocked flower beds