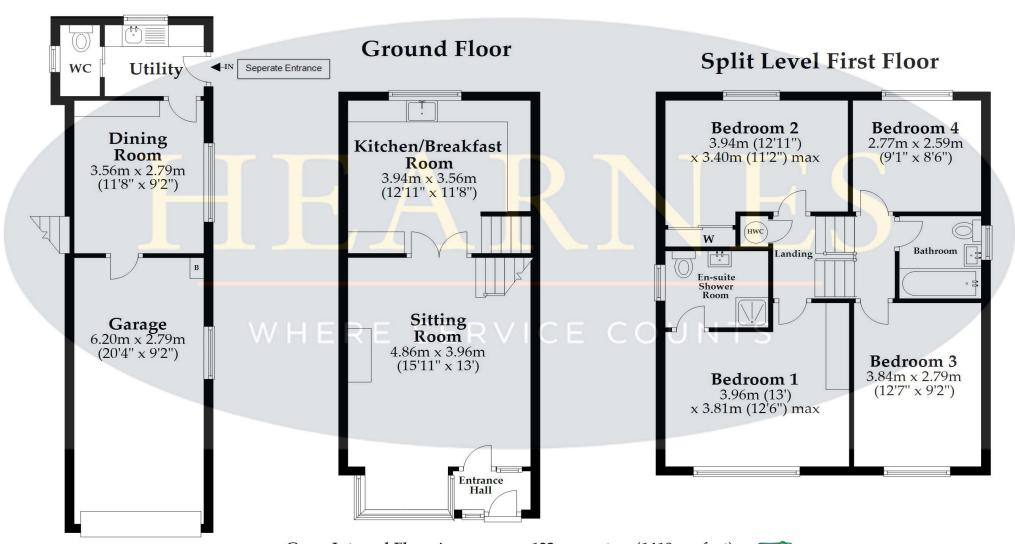

- Split level versatile accommodation
- Steps lead to entrance porch
- Spacious sitting room with feature stone fireplace and inset coal effect gas fire and attractive square bay window
- Modern kitchen/breakfast room with range of base and eye level units and complementary solid oak worktops, built in fridge/freezer, space for cooker, tiled flooring, space for table and chairs and rear aspect window
- Lower ground floor dining room with door to UTILITY ROOM with sink, base units, space for washing machine and door to CLOAKROOM
- First floor landing with bedroom three and four
- Family bathroom with white three piece suite
- Second floor landing with bedroom one and two, both with built in mirror fronted wardrobes
- Main bedroom with en suite shower room with corner shower cubicle, wash hand basin, WC and part tiled walls
- Double glazing and gas heating
- Potential to change lower ground floor into annex subject to the necessary planning permission
- Outside: Driveway provides off road parking leading to over size garage with door into dining room. The front garden has well stocked flower and shrub borders. The rear garden is south facing with paved patio and covered storage area, timber shed and lawn with well stocked flower beds

## **Potential Annexe**

Gross Internal Floor Area: approx 132 sq. metres (1418 sq. feet)