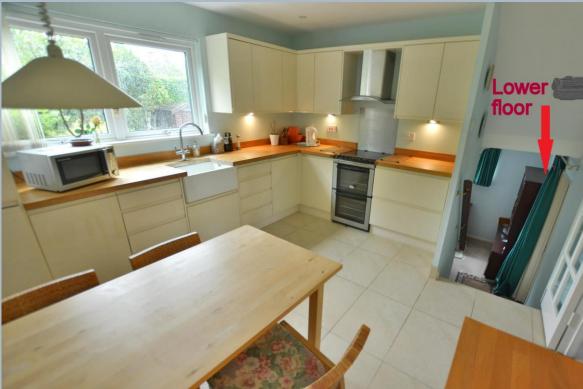

- Split level versatile accommodation
- Steps lead to entrance porch
- Spacious sitting room with feature stone fireplace and inset coal effect gas fire and attractive square bay window
- Modern kitchen/breakfast room with range of base and eye level units and complementary solid oak worktops, built in fridge/freezer, space for cooker, tiled flooring, space for table and chairs and rear aspect window
- Lower ground floor dining room with door to UTILITY ROOM with sink, base units, space for washing machine and door to CLOAKROOM
- First floor landing with bedroom three and four
- Family bathroom with white three piece suite
- Second floor landing with bedroom one and two, both with built in mirror fronted wardrobes
- Main bedroom with en suite shower room with corner shower cubicle, wash hand basin, WC and part tiled walls
- Double glazing and gas heating
- Potential to change lower ground floor into annex subject to the necessary planning permission
- Outside: Driveway provides off road parking leading to over size garage with door into dining room. The front garden has well stocked flower and shrub borders. The rear garden is south facing with paved patio and covered storage area, timber shed and lawn with well stocked flower beds