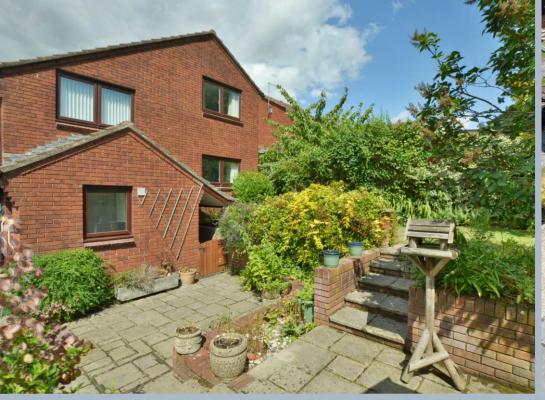

- Split level versatile accommodation
- Steps lead to entrance porch
- Spacious sitting room with feature stone fireplace and inset coal effect gas fire and attractive square bay window
- Modern kitchen/breakfast room with range of base and eye level units and complementary solid oak worktops, built in fridge/freezer, space for cooker, tiled flooring, space for table and chairs and rear aspect window
- Lower ground floor dining room with door to UTILITY ROOM with sink, base units, space for washing machine and door to CLOAKROOM
- First floor landing with bedroom three and four
- Family bathroom with white three piece suite
- Second floor landing with bedroom one and two, both with built in mirror fronted wardrobes
- Main bedroom with en suite shower room with corner shower cubicle, wash hand basin, WC and part tiled walls
- Double glazing and gas heating
- Potential to change lower ground floor into annex subject to the necessary planning permission
- Outside: Driveway provides off road parking leading to over size garage with door into dining room. The front garden has well stocked flower and shrub borders. The rear garden is south facing with paved patio and covered storage area, timber shed and lawn with well stocked flower beds