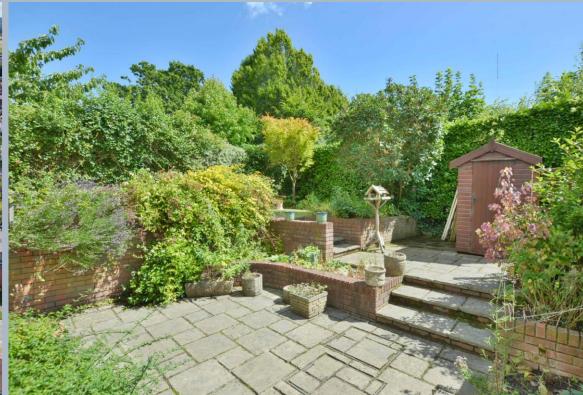

- Split level versatile accommodation
- Steps lead to entrance porch
- Spacious sitting room with feature stone fireplace and inset coal effect gas fire and attractive square bay window
- Modern kitchen/breakfast room with range of base and eye level units and complementary solid oak worktops, built in fridge/freezer, space for cooker, tiled flooring, space for table and chairs and rear aspect window
- Lower ground floor dining room with door to UTILITY ROOM with sink, base units, space for washing machine and door to CLOAKROOM
- First floor landing with bedroom three and four
- Family bathroom with white three piece suite
- Second floor landing with bedroom one and two, both with built in mirror fronted wardrobes
- Main bedroom with en suite shower room with corner shower cubicle, wash hand basin, WC and part tiled walls
- Double glazing and gas heating
- Potential to change lower ground floor into annex subject to the necessary planning permission
- Outside: Driveway provides off road parking leading to over size garage with door into dining room. The front garden has well stocked flower and shrub borders. The rear garden is south facing with paved patio and covered storage area, timber shed and lawn with well stocked flower beds