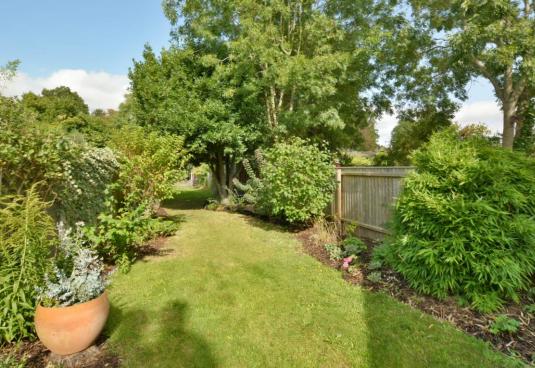

- Modern composite front door leading to entrance hallway
- Cosy sitting room with open fire facility and front aspect double glazed sash window
- Dining room with picture rail, under stairs storage cupboard and rear aspect window
- Kitchen with base and eye level units with butler sink and wooden worktops, inset hob with extractor over and oven below, space for appliances, side window and door to garden
- Three good size bedrooms
- Bathroom with modern white three piece suite with shaped enclosed bath with shower screen and shower over, wash hand basin, WC, heated ladder style towel rail and linen cupboard
- Outside: The front garden is laid to shingle. The rear garden is
   of a generous size with paved patio to the immediate rear with
   large storage shed, the garden is long with lawn area and
   flower, fruit trees and shrub border. At the rear of the garden
   there is a child friendly area leading to woodchip play area
   with summerhouse to the rear. The garden is enclosed by
   panel fencing