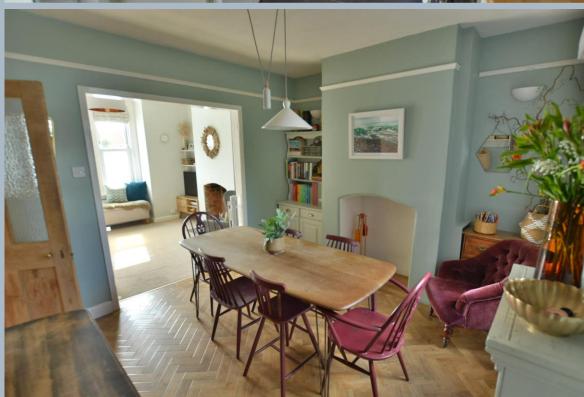

- Modern composite front door leading to entrance hallway
- Cosy sitting room with open fire facility and front aspect double glazed sash window
- Dining room with picture rail, under stairs storage cupboard and rear aspect window
- Kitchen with base and eye level units with butler sink and wooden worktops, inset hob with extractor over and oven below, space for appliances, side window and door to garden
- Three good size bedrooms
- Bathroom with modern white three piece suite with shaped enclosed bath with shower screen and shower over, wash hand basin, WC, heated ladder style towel rail and linen cupboard
- Outside: The front garden is laid to shingle. The rear garden is
   of a generous size with paved patio to the immediate rear with
   large storage shed, the garden is long with lawn area and
   flower, fruit trees and shrub border. At the rear of the garden
   there is a child friendly area leading to woodchip play area
   with summerhouse to the rear. The garden is enclosed by
   panel fencing