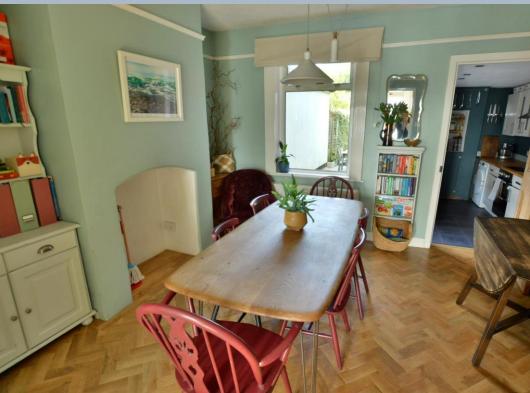

- Modern composite front door leading to entrance hallway
- Cosy sitting room with open fire facility and front aspect double glazed sash window
- Dining room with picture rail, under stairs storage cupboard and rear aspect window
- Kitchen with base and eye level units with butler sink and wooden worktops, inset hob with extractor over and oven below, space for appliances, side window and door to garden
- Three good size bedrooms
- Bathroom with modern white three piece suite with shaped enclosed bath with shower screen and shower over, wash hand basin, WC, heated ladder style towel rail and linen cupboard
- Outside: The front garden is laid to shingle. The rear garden is
   of a generous size with paved patio to the immediate rear with
   large storage shed, the garden is long with lawn area and
   flower, fruit trees and shrub border. At the rear of the garden
   there is a child friendly area leading to woodchip play area
   with summerhouse to the rear. The garden is enclosed by
   panel fencing