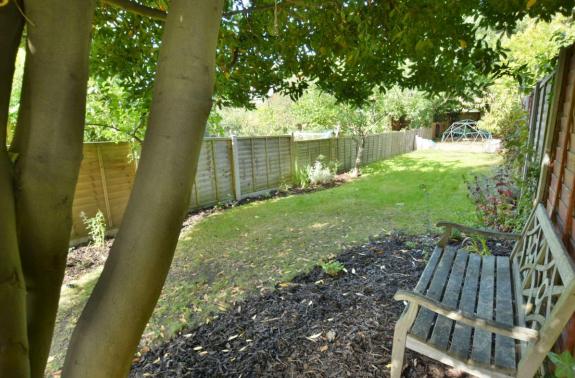

- Modern composite front door leading to entrance hallway
- Cosy sitting room with open fire facility and front aspect double glazed sash window
- Dining room with picture rail, under stairs storage cupboard and rear aspect window
- Kitchen with base and eye level units with butler sink and wooden worktops, inset hob with extractor over and oven below, space for appliances, side window and door to garden
- Three good size bedrooms
- Bathroom with modern white three piece suite with shaped enclosed bath with shower screen and shower over, wash hand basin, WC, heated ladder style towel rail and linen cupboard
- Outside: The front garden is laid to shingle. The rear garden is
   of a generous size with paved patio to the immediate rear with
   large storage shed, the garden is long with lawn area and
   flower, fruit trees and shrub border. At the rear of the garden
   there is a child friendly area leading to woodchip play area
   with summerhouse to the rear. The garden is enclosed by
   panel fencing