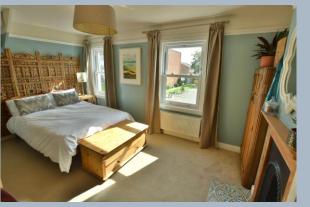

- Modern composite front door leading to entrance hallway
- Cosy sitting room with open fire facility and front aspect double glazed sash window
- Dining room with picture rail, under stairs storage cupboard and rear aspect window
- Kitchen with base and eye level units with butler sink and wooden worktops, inset hob with extractor over and oven below, space for appliances, side window and door to garden
- Three good size bedrooms
- Bathroom with modern white three piece suite with shaped enclosed bath with shower screen and shower over, wash hand basin, WC, heated ladder style towel rail and linen cupboard
- Outside: The front garden is laid to shingle. The rear garden is
   of a generous size with paved patio to the immediate rear with
   large storage shed, the garden is long with lawn area and
   flower, fruit trees and shrub border. At the rear of the garden
   there is a child friendly area leading to woodchip play area
   with summerhouse to the rear. The garden is enclosed by
   panel fencing