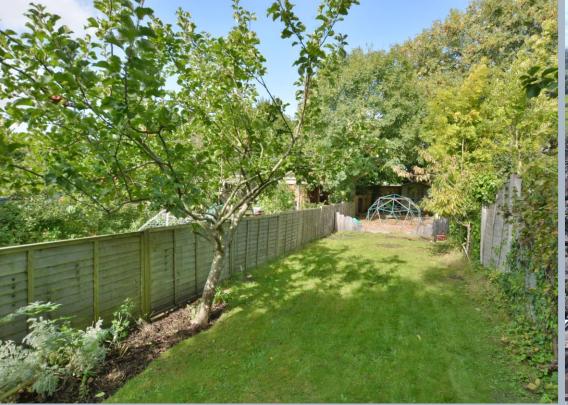

- Modern composite front door leading to entrance hallway
- Cosy sitting room with open fire facility and front aspect double glazed sash window
- Dining room with picture rail, under stairs storage cupboard and rear aspect window
- Kitchen with base and eye level units with butler sink and wooden worktops, inset hob with extractor over and oven below, space for appliances, side window and door to garden
- Three good size bedrooms
- Bathroom with modern white three piece suite with shaped enclosed bath with shower screen and shower over, wash hand basin, WC, heated ladder style towel rail and linen cupboard
- Outside: The front garden is laid to shingle. The rear garden is
   of a generous size with paved patio to the immediate rear with
   large storage shed, the garden is long with lawn area and
   flower, fruit trees and shrub border. At the rear of the garden
   there is a child friendly area leading to woodchip play area
   with summerhouse to the rear. The garden is enclosed by
   panel fencing