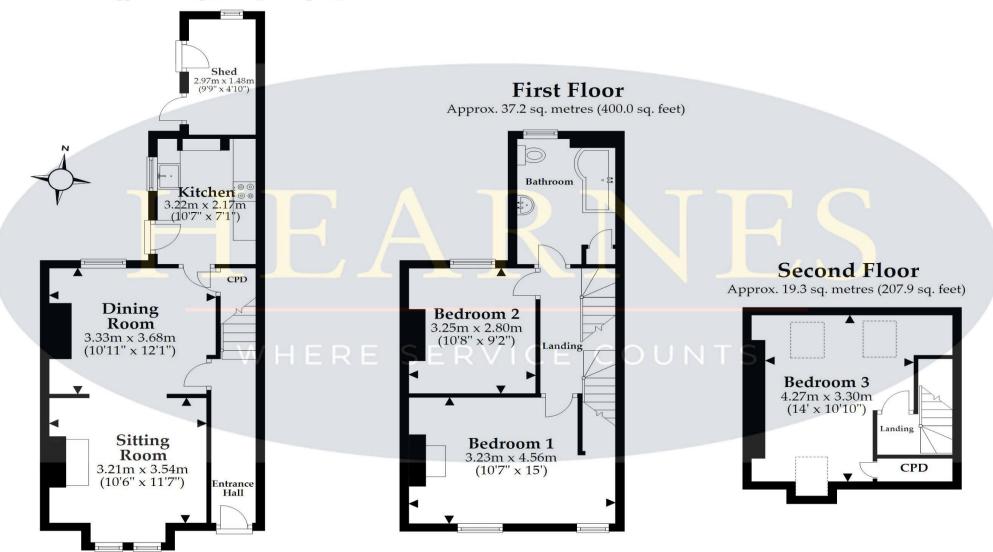

## **Ground Floor**

Approx. 42.6 sq. metres (458.0 sq. feet)

Total area: approx. 99.0 sq. metres (1065.9 sq. feet)