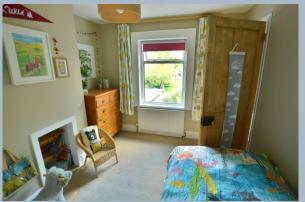

- Modern composite front door leading to entrance hallway
- Cosy sitting room with open fire facility and front aspect double glazed sash window
- Dining room with picture rail, under stairs storage cupboard and rear aspect window
- Kitchen with base and eye level units with butler sink and wooden worktops, inset hob with extractor over and oven below, space for appliances, side window and door to garden
- Three good size bedrooms
- Bathroom with modern white three piece suite with shaped enclosed bath with shower screen and shower over, wash hand basin, WC, heated ladder style towel rail and linen cupboard
- Outside: The front garden is laid to shingle. The rear garden is
   of a generous size with paved patio to the immediate rear with
   large storage shed, the garden is long with lawn area and
   flower, fruit trees and shrub border. At the rear of the garden
   there is a child friendly area leading to woodchip play area
   with summerhouse to the rear. The garden is enclosed by
   panel fencing