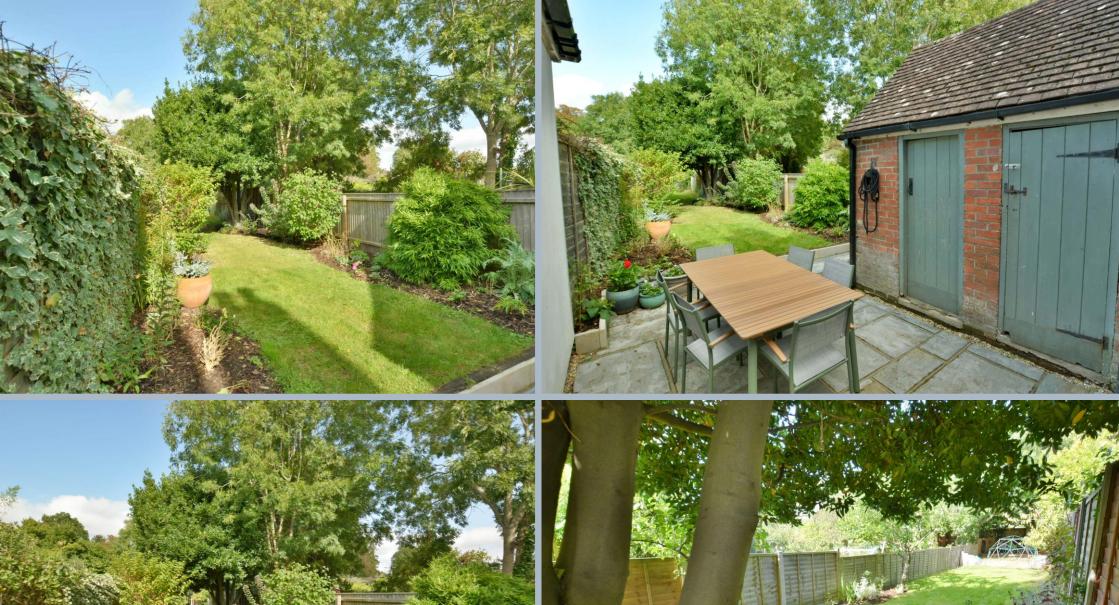

- Modern composite front door leading to entrance hallway
- Cosy sitting room with open fire facility and front aspect double glazed sash window
- Dining room with picture rail, under stairs storage cupboard and rear aspect window
- Kitchen with base and eye level units with butler sink and wooden worktops, inset hob with extractor over and oven below, space for appliances, side window and door to garden
- Three good size bedrooms
- Bathroom with modern white three piece suite with shaped enclosed bath with shower screen and shower over, wash hand basin, WC, heated ladder style towel rail and linen cupboard
- Outside: The front garden is laid to shingle. The rear garden is
   of a generous size with paved patio to the immediate rear with
   large storage shed, the garden is long with lawn area and
   flower, fruit trees and shrub border. At the rear of the garden
   there is a child friendly area leading to woodchip play area
   with summerhouse to the rear. The garden is enclosed by
   panel fencing