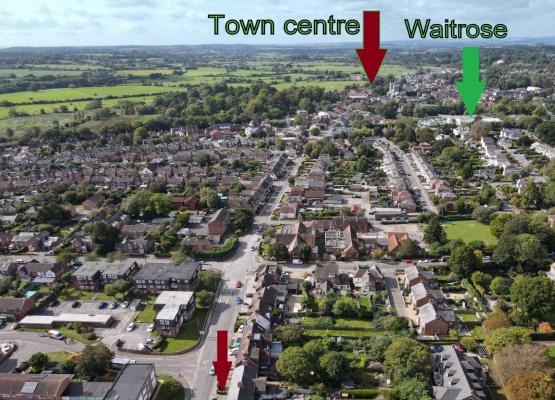

The location of the property combines the advantage of town with easy access to open countryside and the river Stour nearby. Wimborne town centre is within walking distance where there are a number of shops, restaurants, public houses and the popular Tivoli theatre.