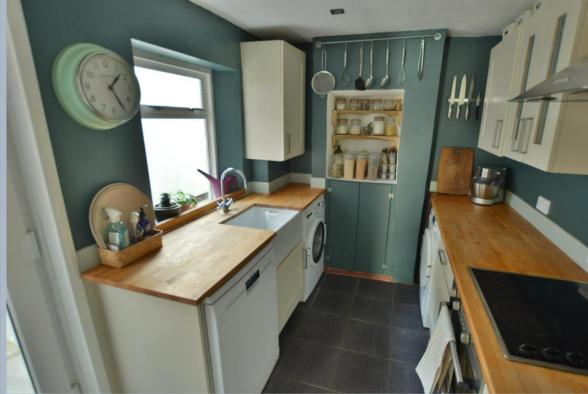

- Modern composite front door leading to entrance hallway
- Cosy sitting room with open fire facility and front aspect double glazed sash window
- Dining room with picture rail, under stairs storage cupboard and rear aspect window
- Kitchen with base and eye level units with butler sink and wooden worktops, inset hob with extractor over and oven below, space for appliances, side window and door to garden
- Three good size bedrooms
- Bathroom with modern white three piece suite with shaped enclosed bath with shower screen and shower over, wash hand basin, WC, heated ladder style towel rail and linen cupboard
- Outside: The front garden is laid to shingle. The rear garden is
   of a generous size with paved patio to the immediate rear with
   large storage shed, the garden is long with lawn area and
   flower, fruit trees and shrub border. At the rear of the garden
   there is a child friendly area leading to woodchip play area
   with summerhouse to the rear. The garden is enclosed by
   panel fencing