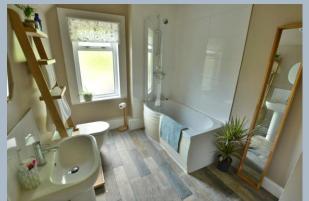

- Modern composite front door leading to entrance hallway
- Cosy sitting room with open fire facility and front aspect double glazed sash window
- Dining room with picture rail, under stairs storage cupboard and rear aspect window
- Kitchen with base and eye level units with butler sink and wooden worktops, inset hob with extractor over and oven below, space for appliances, side window and door to garden
- Three good size bedrooms
- Bathroom with modern white three piece suite with shaped enclosed bath with shower screen and shower over, wash hand basin, WC, heated ladder style towel rail and linen cupboard
- Outside: The front garden is laid to shingle. The rear garden is
   of a generous size with paved patio to the immediate rear with
   large storage shed, the garden is long with lawn area and
   flower, fruit trees and shrub border. At the rear of the garden
   there is a child friendly area leading to woodchip play area
   with summerhouse to the rear. The garden is enclosed by
   panel fencing