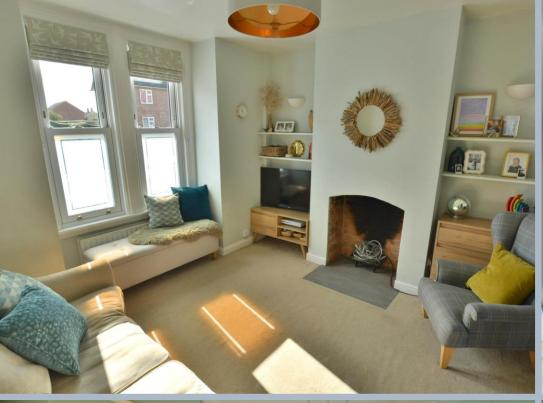

- Modern composite front door leading to entrance hallway
- Cosy sitting room with open fire facility and front aspect double glazed sash window
- Dining room with picture rail, under stairs storage cupboard and rear aspect window
- Kitchen with base and eye level units with butler sink and wooden worktops, inset hob with extractor over and oven below, space for appliances, side window and door to garden
- Three good size bedrooms
- Bathroom with modern white three piece suite with shaped enclosed bath with shower screen and shower over, wash hand basin, WC, heated ladder style towel rail and linen cupboard
- Outside: The front garden is laid to shingle. The rear garden is
   of a generous size with paved patio to the immediate rear with
   large storage shed, the garden is long with lawn area and
   flower, fruit trees and shrub border. At the rear of the garden
   there is a child friendly area leading to woodchip play area
   with summerhouse to the rear. The garden is enclosed by
   panel fencing