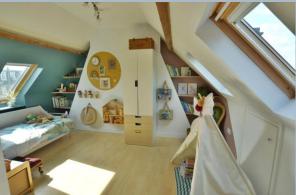

- Modern composite front door leading to entrance hallway
- Cosy sitting room with open fire facility and front aspect double glazed sash window
- Dining room with picture rail, under stairs storage cupboard and rear aspect window
- Kitchen with base and eye level units with butler sink and wooden worktops, inset hob with extractor over and oven below, space for appliances, side window and door to garden
- Three good size bedrooms
- Bathroom with modern white three piece suite with shaped enclosed bath with shower screen and shower over, wash hand basin, WC, heated ladder style towel rail and linen cupboard
- Outside: The front garden is laid to shingle. The rear garden is
   of a generous size with paved patio to the immediate rear with
   large storage shed, the garden is long with lawn area and
   flower, fruit trees and shrub border. At the rear of the garden
   there is a child friendly area leading to woodchip play area
   with summerhouse to the rear. The garden is enclosed by
   panel fencing