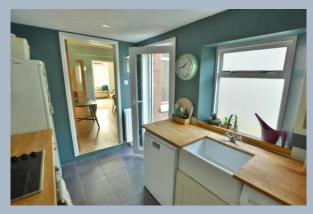

- Modern composite front door leading to entrance hallway
- Cosy sitting room with open fire facility and front aspect double glazed sash window
- Dining room with picture rail, under stairs storage cupboard and rear aspect window
- Kitchen with base and eye level units with butler sink and wooden worktops, inset hob with extractor over and oven below, space for appliances, side window and door to garden
- Three good size bedrooms
- Bathroom with modern white three piece suite with shaped enclosed bath with shower screen and shower over, wash hand basin, WC, heated ladder style towel rail and linen cupboard
- Outside: The front garden is laid to shingle. The rear garden is
   of a generous size with paved patio to the immediate rear with
   large storage shed, the garden is long with lawn area and
   flower, fruit trees and shrub border. At the rear of the garden
   there is a child friendly area leading to woodchip play area
   with summerhouse to the rear. The garden is enclosed by
   panel fencing