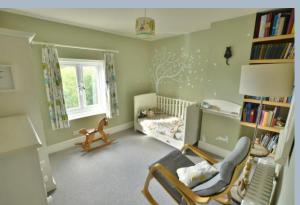

- Entrance hall with tiled floor and gallery landing
- Superb twin aspect extended open plan kitchen/living/dining area with Velux windows, wooden flooring and views over the mature private garden. The kitchen is finished in a range of matt cream units with complementary wooden worktops, integrated dishwasher, larder fridge and Rangemaster five ring gas oven
- Separate utility room with downstairs shower room, boot room and a range of matt grey units with complementary wooden worktops, space for freezer and washing machine
- Separate generous size sitting room/diner with wood burning stove, twin doors opening into the open plan living area and wooden flooring
- Gallery landing with three double bedrooms off, all with countryside/garden views
- Main bedroom with step-down walk-in wardrobe area
- 200 ft garden with private al fresco dining area, a guest lodge and a large lawn that catches the afternoon/evening sun, a future area for vegetable growing and a small Copse
- Purpose built garden guest lodge with plumbing and heating including a home office set in the centre of the garden