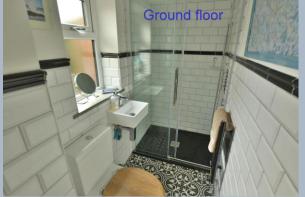

- Entrance hall with tiled floor and gallery landing
- Superb twin aspect extended open plan kitchen/living/dining area with Velux windows, wooden flooring and views over the mature private garden. The kitchen is finished in a range of matt cream units with complementary wooden worktops, integrated dishwasher, larder fridge and Rangemaster five ring gas oven
- Separate utility room with downstairs shower room, boot room and a range of matt grey units with complementary wooden worktops, space for freezer and washing machine
- Separate generous size sitting room/diner with wood burning stove, twin doors opening into the open plan living area and wooden flooring
- Gallery landing with three double bedrooms off, all with countryside/garden views
- Main bedroom with step-down walk-in wardrobe area
- 200 ft garden with private al fresco dining area, a guest lodge and a large lawn that catches the afternoon/evening sun, a future area for vegetable growing and a small Copse
- Purpose built garden guest lodge with plumbing and heating including a home office set in the centre of the garden