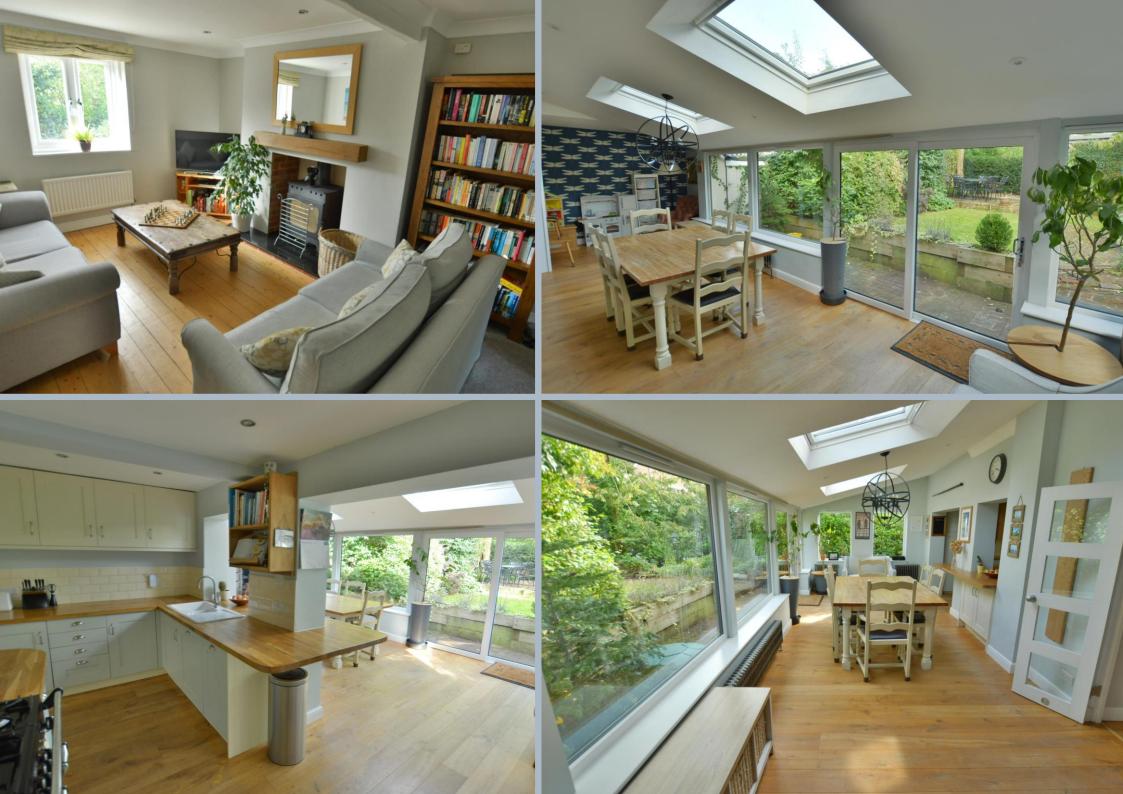

- Entrance hall with tiled floor and gallery landing
- Superb twin aspect extended open plan kitchen/living/dining area with Velux windows, wooden flooring and views over the mature private garden. The kitchen is finished in a range of matt cream units with complementary wooden worktops, integrated dishwasher, larder fridge and Rangemaster five ring gas oven
- Separate utility room with downstairs shower room, boot room and a range of matt grey units with complementary wooden worktops, space for freezer and washing machine
- Separate generous size sitting room/diner with wood burning stove, twin doors opening into the open plan living area and wooden flooring
- Gallery landing with three double bedrooms off, all with countryside/garden views
- Main bedroom with step-down walk-in wardrobe area
- 200 ft garden with private al fresco dining area, a guest lodge and a large lawn that catches the afternoon/evening sun, a future area for vegetable growing and a small Copse
- Purpose built garden guest lodge with plumbing and heating including a home office set in the centre of the garden