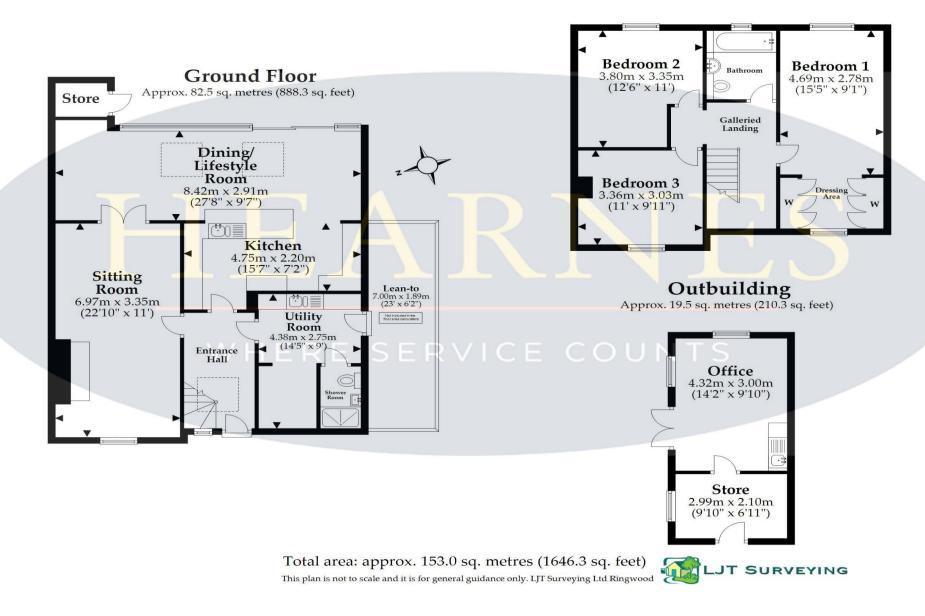

- Entrance hall with tiled floor and gallery landing
- Superb twin aspect extended open plan kitchen/living/dining area with Velux windows, wooden flooring and views over the mature private garden. The kitchen is finished in a range of matt cream units with complementary wooden worktops, integrated dishwasher, larder fridge and Rangemaster five ring gas oven
- Separate utility room with downstairs shower room, boot room and a range of matt grey units with complementary wooden worktops, space for freezer and washing machine
- Separate generous size sitting room/diner with wood burning stove, twin doors opening into the open plan living area and wooden flooring
- Gallery landing with three double bedrooms off, all with countryside/garden views
- Main bedroom with step-down walk-in wardrobe area
- 200 ft garden with private al fresco dining area, a guest lodge and a large lawn that catches the afternoon/evening sun, a future area for vegetable growing and a small Copse
- Purpose built garden guest lodge with plumbing and heating including a home office set in the centre of the garden

**First Floor** Approx. 50.9 sq. metres (547.7 sq. feet)