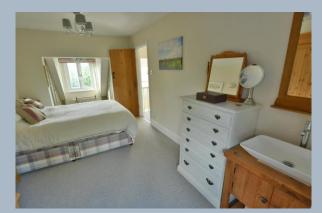

- Entrance hall with tiled floor and gallery landing
- Superb twin aspect extended open plan kitchen/living/dining area with Velux windows, wooden flooring and views over the mature private garden. The kitchen is finished in a range of matt cream units with complementary wooden worktops, integrated dishwasher, larder fridge and Rangemaster five ring gas oven
- Separate utility room with downstairs shower room, boot room and a range of matt grey units with complementary wooden worktops, space for freezer and washing machine
- Separate generous size sitting room/diner with wood burning stove, twin doors opening into the open plan living area and wooden flooring
- Gallery landing with three double bedrooms off, all with countryside/garden views
- Main bedroom with step-down walk-in wardrobe area
- 200 ft garden with private al fresco dining area, a guest lodge and a large lawn that catches the afternoon/evening sun, a future area for vegetable growing and a small Copse
- Purpose built garden guest lodge with plumbing and heating including a home office set in the centre of the garden