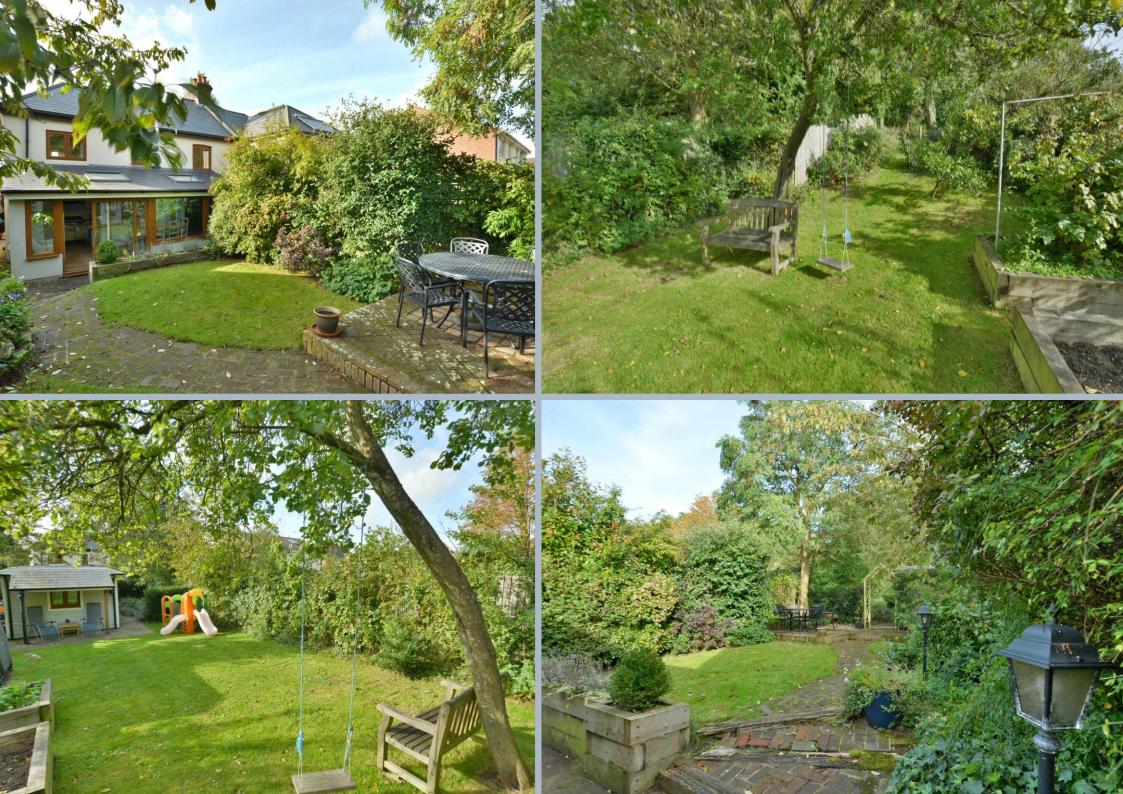

## Corfe Mullen, Dorset, BH21 3SF FREEHOLD PRICE: £495,000

A deceptively spacious extended three double bedroom, three reception room, two bathroom, character home with 200 ft garden and home office/Air b & b guest lodge set in a semi-rural location on the edge of Corfe Mullen and within easy reach of local amenities.

- Entrance hall with tiled floor and gallery landing
- Superb twin aspect extended open plan kitchen/living/dining area with Velux windows, wooden flooring and views over the mature private garden. The kitchen is finished in a range of matt cream units with complementary wooden worktops, integrated dishwasher, larder fridge and Rangemaster five ring gas oven
- Separate utility room with downstairs shower room, boot room and a range of matt grey units with complementary wooden worktops, space for freezer and washing machine
- Separate generous size sitting room/diner with wood burning stove, twin doors opening into the open plan living area and wooden flooring
- Gallery landing with three double bedrooms off, all with countryside/garden views
- Main bedroom with step-down walk-in wardrobe area
- 200 ft garden with private al fresco dining area, a guest lodge and a large lawn that catches the afternoon/evening sun, a future area for vegetable growing and a small Copse
- Purpose built garden guest lodge with plumbing and heating including a home office set in the centre of the garden