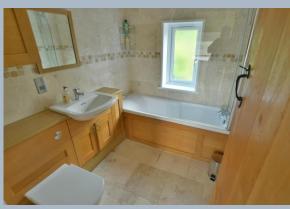

- Entrance hall with tiled floor and gallery landing
- Superb twin aspect extended open plan kitchen/living/dining area with Velux windows, wooden flooring and views over the mature private garden. The kitchen is finished in a range of matt cream units with complementary wooden worktops, integrated dishwasher, larder fridge and Rangemaster five ring gas oven
- Separate utility room with downstairs shower room, boot room and a range of matt grey units with complementary wooden worktops, space for freezer and washing machine
- Separate generous size sitting room/diner with wood burning stove, twin doors opening into the open plan living area and wooden flooring
- Gallery landing with three double bedrooms off, all with countryside/garden views
- Main bedroom with step-down walk-in wardrobe area
- 200 ft garden with private al fresco dining area, a guest lodge and a large lawn that catches the afternoon/evening sun, a future area for vegetable growing and a small Copse
- Purpose built garden guest lodge with plumbing and heating including a home office set in the centre of the garden