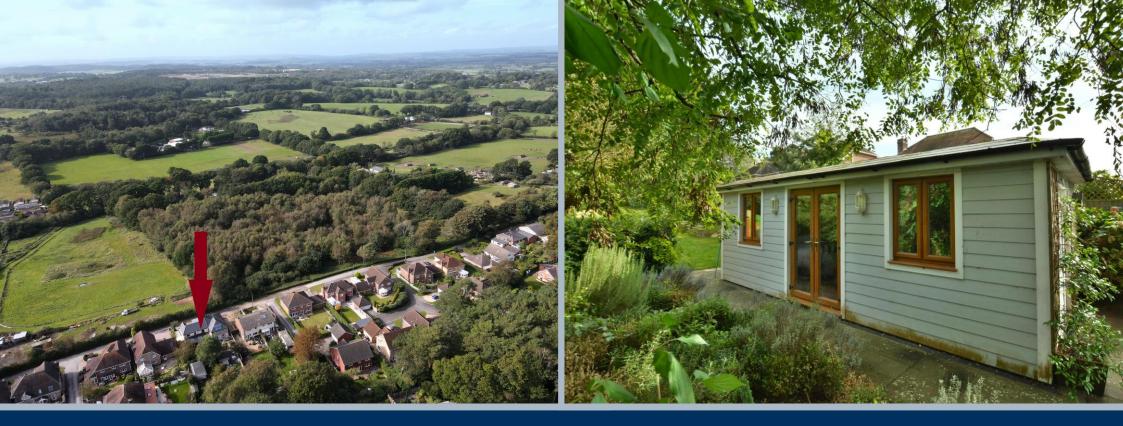

## Corfe Mullen, Dorset, BH21 3SF FREEHOLD PRICE: £495,000

A deceptively spacious extended three double bedroom, three reception room, two bathroom, character home with 200 ft garden and home office/Air b & b guest lodge set in a semi-rural location on the edge of Corfe Mullen and within easy reach of local amenities.

- Entrance hall with tiled floor and gallery landing
- Superb twin aspect extended open plan kitchen/living/dining area with Velux windows, wooden flooring and views over the mature private garden. The kitchen is finished in a range of matt cream units with complementary wooden worktops, integrated dishwasher, larder fridge and Rangemaster five ring gas oven
- Separate utility room with downstairs shower room, boot room and a range of matt grey units with complementary wooden worktops, space for freezer and washing machine
- Separate generous size sitting room/diner with wood burning stove, twin doors opening into the open plan living area and wooden flooring
- Gallery landing with three double bedrooms off, all with countryside/garden views
- Main bedroom with step-down walk-in wardrobe area
- 200 ft garden with private al fresco dining area, a guest lodge and a large lawn that catches the afternoon/evening sun, a future area for vegetable growing and a small Copse
- Purpose built garden guest lodge with plumbing and heating including a home office set in the centre of the garden