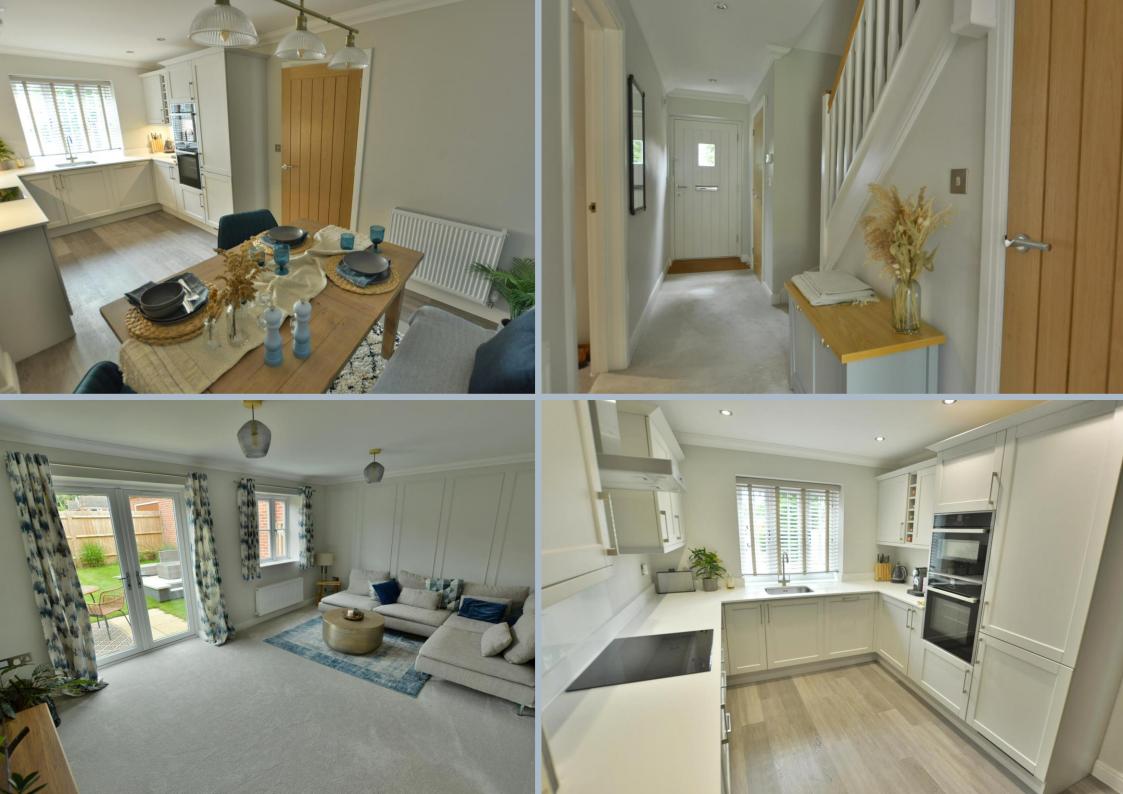

- Entrance hall with under stairs storage and luxury grey carpet which continues throughout the home
- Kitchen/diner with Antico flooring, a range of matt grey units with complementary white quartz worktops, Neff double oven with microwave, induction hob and chimney style extractor hood, integrated fridge freezer, dishwasher and washing machine
- Panelled sitting room with double glazed French doors opening onto the patio
- Cloakroom with Antico flooring wall mounted wash hand basin and wall mounted WC
- Large main bedroom including built-in wardrobes and contemporary en suite shower room with shower, wall mounted vanity unit with wash hand basin, wall mounted WC, heated towel rail and tiled flooring
- Family bathroom with mains fed shower over the bath, wall mounted wash hand basin set in a vanity unit, mounted WC, heated towel rail and tiled flooring
- North west facing garden with patio area that catches the afternoon and evening sun
- Garage with up and over door, power and light and off-road parking for two cars