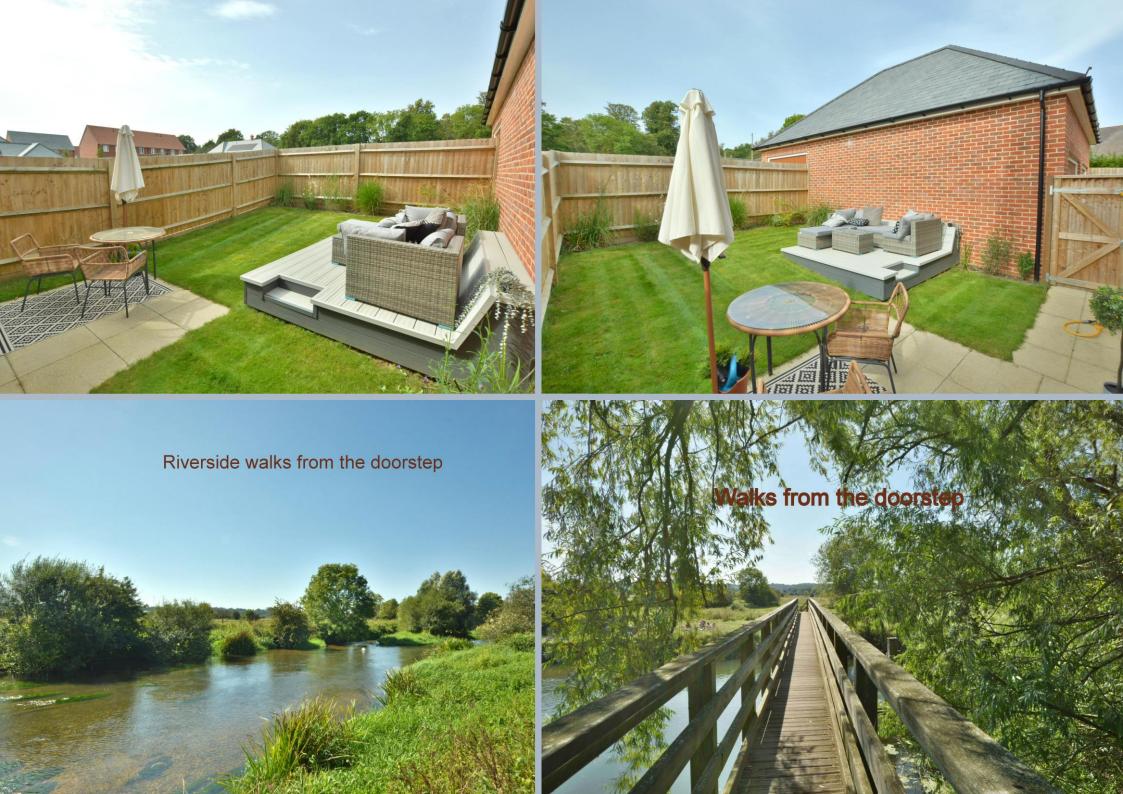

- Entrance hall with under stairs storage and luxury grey carpet which continues throughout the home
- Kitchen/diner with Antico flooring, a range of matt grey units with complementary white quartz worktops, Neff double oven with microwave, induction hob and chimney style extractor hood, integrated fridge freezer, dishwasher and washing machine
- Panelled sitting room with double glazed French doors opening onto the patio
- Cloakroom with Antico flooring wall mounted wash hand basin and wall mounted WC
- Large main bedroom including built-in wardrobes and contemporary en suite shower room with shower, wall mounted vanity unit with wash hand basin, wall mounted WC, heated towel rail and tiled flooring
- Family bathroom with mains fed shower over the bath, wall mounted wash hand basin set in a vanity unit, mounted WC, heated towel rail and tiled flooring
- North west facing garden with patio area that catches the afternoon and evening sun
- Garage with up and over door, power and light and off-road parking for two cars

The location of the property combines the advantage of town with easy access to open countryside and the river Stour nearby. Wimborne town centre is within walking distance where there are a number of shops, restaurants, public houses and the popular Tivoli theatre.