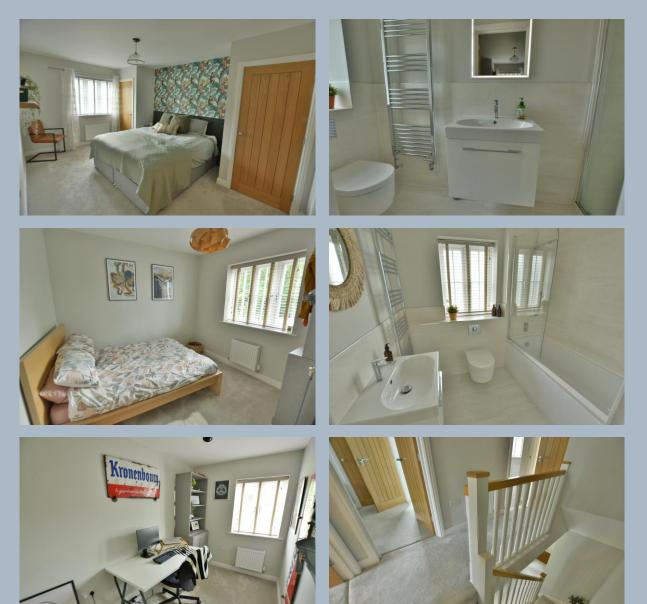

- Entrance hall with under stairs storage and luxury grey carpet which continues throughout the home
- Kitchen/diner with Antico flooring, a range of matt grey units with complementary white quartz worktops, Neff double oven with microwave, induction hob and chimney style extractor hood, integrated fridge freezer, dishwasher and washing machine
- Panelled sitting room with double glazed French doors opening onto the patio
- Cloakroom with Antico flooring wall mounted wash hand basin and wall mounted WC
- Large main bedroom including built-in wardrobes and contemporary en suite shower room with shower, wall mounted vanity unit with wash hand basin, wall mounted WC, heated towel rail and tiled flooring
- Family bathroom with mains fed shower over the bath, wall mounted wash hand basin set in a vanity unit, mounted WC, heated towel rail and tiled flooring
- North west facing garden with patio area that catches the afternoon and evening sun
- Garage with up and over door, power and light and off-road parking for two cars