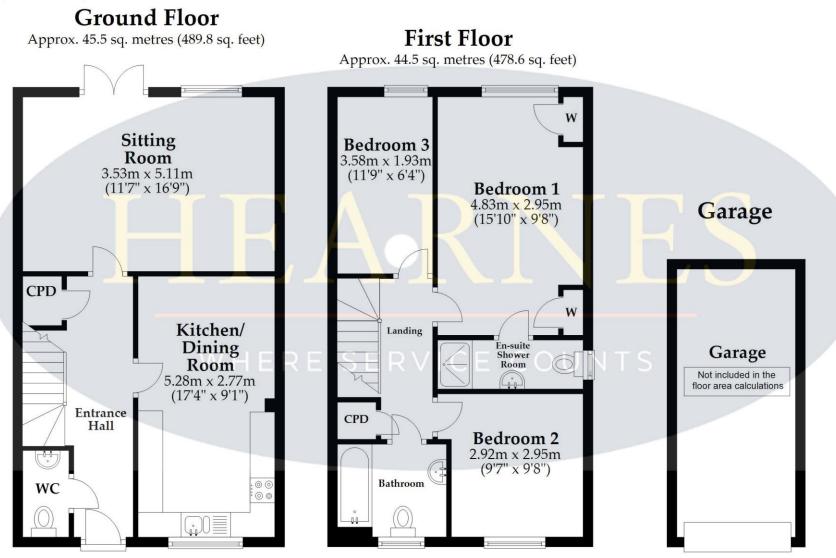

Note: Measurements were not taken by LJT Surveying and we cannot guarantee their accuracy.

Total area: approx. 90.0 sq. metres (968.3 sq. feet) This plan is not to scale and it is for general guidance only. LJT Surveying Ltd Ringwood