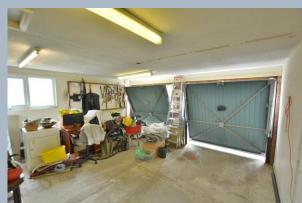

- Entrance porch with disabled access via a storm porch providing cover when wet
- Internal hall with loft access
- Sitting room with new fitted carpet
- Kitchen finished in a range of floor and wall mounted units with complementary worktops, free standing cooker, washing machine, fridge and freezer, door to conservatory style porch
- Shower room with large double shower, pedestal wash hand basin and low level flush WC
- Bedroom one includes fitted wardrobes
- Second bedroom/study/dining room with access to conservatory
- Conservatory with tiled floor
- The garden is part walled and includes a range flowers and shrubs
- DOUBLE garage with power and light, twin doors and a private door with access to garden and loft access for extra storage. Parking for two cars
- The property has electric heating including 12 solar panels and a tesla battery for energy storage. We have been advised by the vendor that the property is supplied by Octopus on a flux tariff. The installers Empower based in Ringwood monitor the system to ensure solar panels are operational – due to the size of the property and the vendor's lifestyle, the tariff covered the cost of heating for the previous year. New immersion tank fitted in 2023