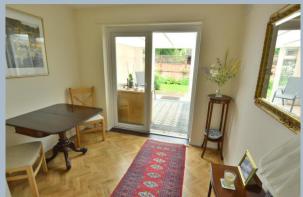

- Entrance porch with disabled access via a storm porch providing cover when wet
- Internal hall with loft access
- Sitting room with new fitted carpet
- Kitchen finished in a range of floor and wall mounted units with complementary worktops, free standing cooker, washing machine, fridge and freezer, door to conservatory style porch
- Shower room with large double shower, pedestal wash hand basin and low level flush WC
- Bedroom one includes fitted wardrobes
- Second bedroom/study/dining room with access to conservatory
- Conservatory with tiled floor
- The garden is part walled and includes a range flowers and shrubs
- DOUBLE garage with power and light, twin doors and a private door with access to garden and loft access for extra storage. Parking for two cars
- The property has electric heating including 12 solar panels and a tesla battery for energy storage. We have been advised by the vendor that the property is supplied by Octopus on a flux tariff. The installers Empower based in Ringwood monitor the system to ensure solar panels are operational – due to the size of the property and the vendor's lifestyle, the tariff covered the cost of heating for the previous year. New immersion tank fitted in 2023