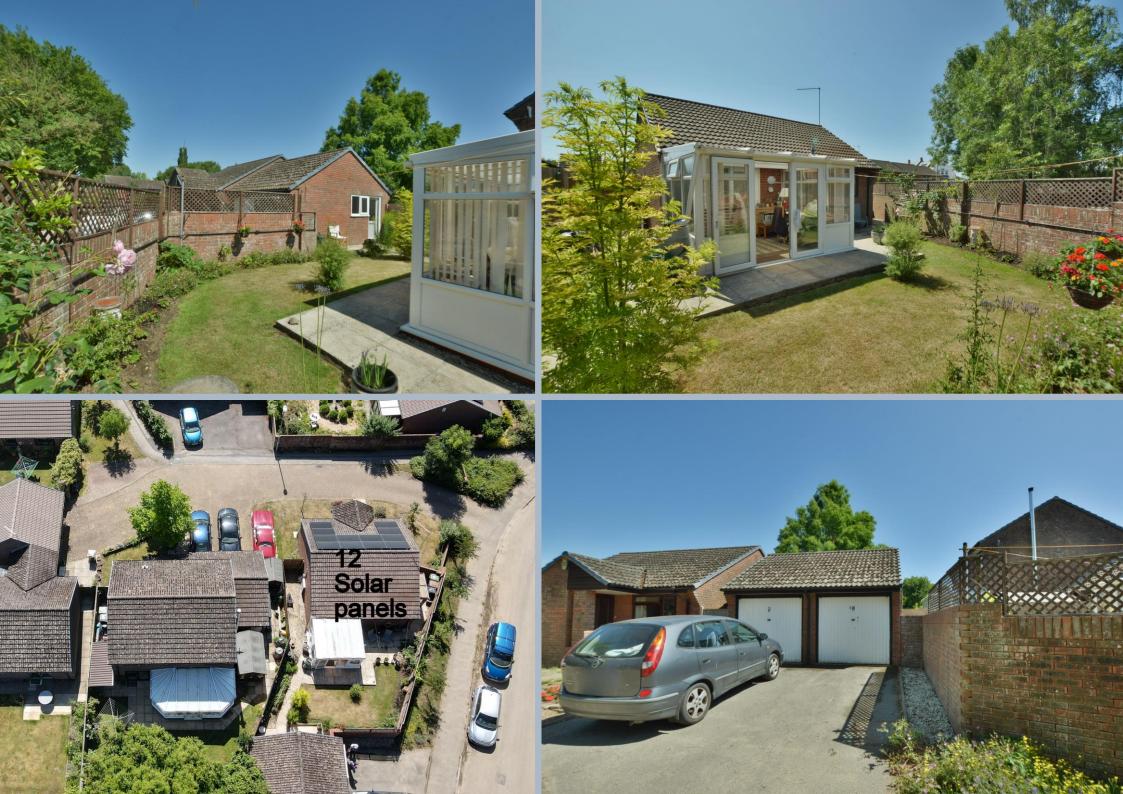

### Wimborne, Dorset, BH21 1YD FREEHOLD PRICE: £375,000

A well proportioned two bedroom detached bungalow, DOUBLE garage and two parking spaces and set on a corner plot close to the town centre with solar panels providing a substantial annual saving. NO FORWARD CHAIN. Disabled access.

- Entrance porch with disabled access via a storm porch providing cover when wet
- Internal hall with loft access
- Sitting room with new fitted carpet
- Kitchen finished in a range of floor and wall mounted units with complementary worktops, free standing cooker, washing machine, fridge and freezer, door to conservatory style porch
- Shower room with large double shower, pedestal wash hand basin and low level flush WC
- Bedroom one includes fitted wardrobes
- Second bedroom/study/dining room with access to conservatory
- Conservatory with tiled floor
- The garden is part walled and includes a range flowers and shrubs
- DOUBLE garage with power and light, twin doors and a private door with access to garden and loft access for extra storage. Parking for two cars
- The property has electric heating including 12 solar panels and a tesla battery for energy storage. We have been advised by the vendor that the property is supplied by Octopus on a flux tariff. The installers Empower based in Ringwood monitor the system to ensure solar panels are operational – due to the size of the property and the vendor's lifestyle, the tariff covered the cost of heating for the previous year. New immersion tank fitted in 2023