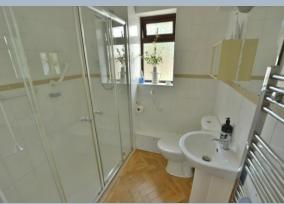

- Entrance porch with disabled access via a storm porch providing cover when wet
- Internal hall with loft access
- Sitting room with new fitted carpet
- Kitchen finished in a range of floor and wall mounted units with complementary worktops, free standing cooker, washing machine, fridge and freezer, door to conservatory style porch
- Shower room with large double shower, pedestal wash hand basin and low level flush WC
- Bedroom one includes fitted wardrobes
- Second bedroom/study/dining room with access to conservatory
- Conservatory with tiled floor
- The garden is part walled and includes a range flowers and shrubs
- DOUBLE garage with power and light, twin doors and a private door with access to garden and loft access for extra storage. Parking for two cars
- The property has electric heating including 12 solar panels and a tesla battery for energy storage. We have been advised by the vendor that the property is supplied by Octopus on a flux tariff. The installers Empower based in Ringwood monitor the system to ensure solar panels are operational – due to the size of the property and the vendor's lifestyle, the tariff covered the cost of heating for the previous year. New immersion tank fitted in 2023