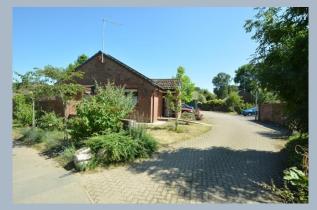

### Wimborne, Dorset, BH21 1YD FREEHOLD PRICE: £375,000

A well proportioned two bedroom detached bungalow, DOUBLE garage and two parking spaces and set on a corner plot close to the town centre with solar panels providing a substantial annual saving. NO FORWARD CHAIN. Disabled access.

- Entrance porch with disabled access via a storm porch providing cover when wet
- Internal hall with loft access
- Sitting room with new fitted carpet
- Kitchen finished in a range of floor and wall mounted units with complementary worktops, free standing cooker, washing machine, fridge and freezer, door to conservatory style porch
- Shower room with large double shower, pedestal wash hand basin and low level flush WC
- Bedroom one includes fitted wardrobes
- Second bedroom/study/dining room with access to conservatory
- Conservatory with tiled floor
- The garden is part walled and includes a range flowers and shrubs
- DOUBLE garage with power and light, twin doors and a private door with access to garden and loft access for extra storage. Parking for two cars
- The property has electric heating including 12 solar panels and a tesla battery for energy storage. We have been advised by the vendor that the property is supplied by Octopus on a flux tariff. The installers Empower based in Ringwood monitor the system to ensure solar panels are operational – due to the size of the property and the vendor's lifestyle, the tariff covered the cost of heating for the previous year. New immersion tank fitted in 2023