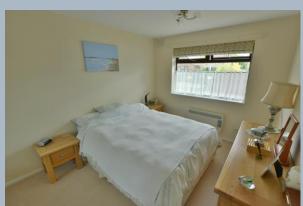

- Entrance porch with disabled access via a storm porch providing cover when wet
- Internal hall with loft access
- Sitting room with new fitted carpet
- Kitchen finished in a range of floor and wall mounted units with complementary worktops, free standing cooker, washing machine, fridge and freezer, door to conservatory style porch
- Shower room with large double shower, pedestal wash hand basin and low level flush WC
- Bedroom one includes fitted wardrobes
- Second bedroom/study/dining room with access to conservatory
- Conservatory with tiled floor
- The garden is part walled and includes a range flowers and shrubs
- DOUBLE garage with power and light, twin doors and a private door with access to garden and loft access for extra storage. Parking for two cars
- The property has electric heating including 12 solar panels and a tesla battery for energy storage. We have been advised by the vendor that the property is supplied by Octopus on a flux tariff. The installers Empower based in Ringwood monitor the system to ensure solar panels are operational – due to the size of the property and the vendor's lifestyle, the tariff covered the cost of heating for the previous year. New immersion tank fitted in 2023