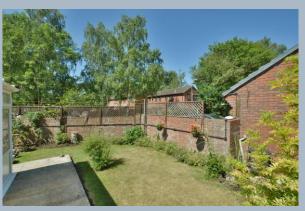

- Entrance porch with disabled access via a storm porch providing cover when wet
- Internal hall with loft access
- Sitting room with new fitted carpet
- Kitchen finished in a range of floor and wall mounted units with complementary worktops, free standing cooker, washing machine, fridge and freezer, door to conservatory style porch
- Shower room with large double shower, pedestal wash hand basin and low level flush WC
- Bedroom one includes fitted wardrobes
- Second bedroom/study/dining room with access to conservatory
- Conservatory with tiled floor
- The garden is part walled and includes a range flowers and shrubs
- DOUBLE garage with power and light, twin doors and a private door with access to garden and loft access for extra storage. Parking for two cars
- The property has electric heating including 12 solar panels and a tesla battery for energy storage. We have been advised by the vendor that the property is supplied by Octopus on a flux tariff. The installers Empower based in Ringwood monitor the system to ensure solar panels are operational – due to the size of the property and the vendor's lifestyle, the tariff covered the cost of heating for the previous year. New immersion tank fitted in 2023