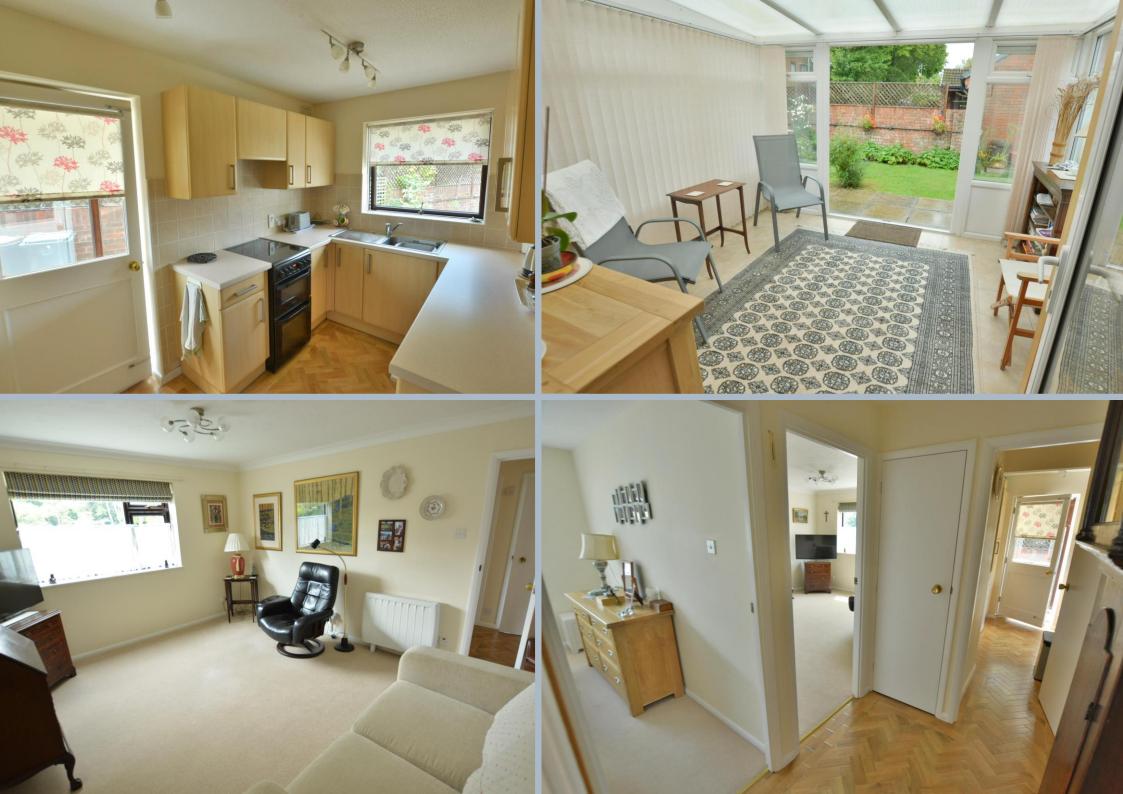

- Entrance porch with disabled access via a storm porch providing cover when wet
- Internal hall with loft access
- Sitting room with new fitted carpet
- Kitchen finished in a range of floor and wall mounted units with complementary worktops, free standing cooker, washing machine, fridge and freezer, door to conservatory style porch
- Shower room with large double shower, pedestal wash hand basin and low level flush WC
- Bedroom one includes fitted wardrobes
- Second bedroom/study/dining room with access to conservatory
- Conservatory with tiled floor
- The garden is part walled and includes a range flowers and shrubs
- DOUBLE garage with power and light, twin doors and a private door with access to garden and loft access for extra storage. Parking for two cars
- The property has electric heating including 12 solar panels and a tesla battery for energy storage. We have been advised by the vendor that the property is supplied by Octopus on a flux tariff. The installers Empower based in Ringwood monitor the system to ensure solar panels are operational – due to the size of the property and the vendor's lifestyle, the tariff covered the cost of heating for the previous year. New immersion tank fitted in 2023