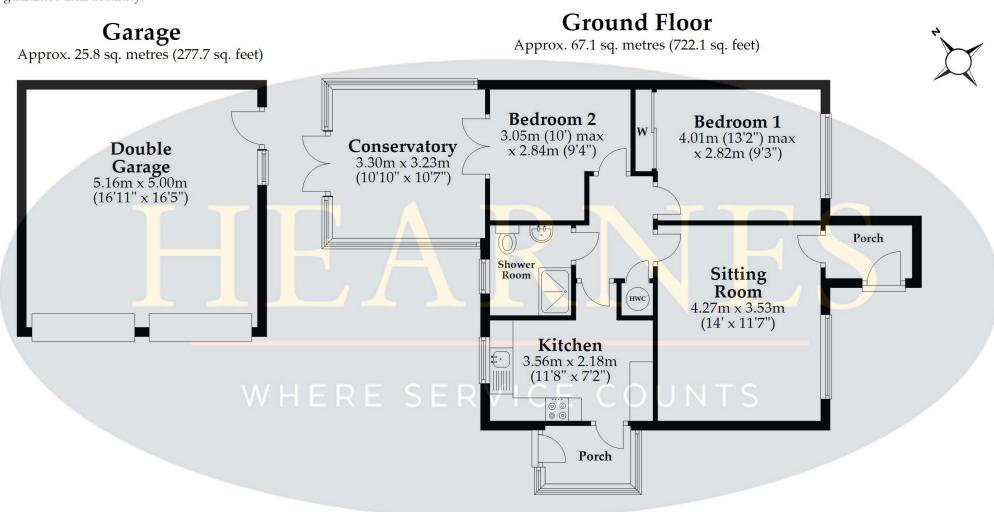

- Entrance porch with disabled access via a storm porch providing cover when wet
- Internal hall with loft access
- Sitting room with new fitted carpet
- Kitchen finished in a range of floor and wall mounted units with complementary worktops, free standing cooker, washing machine, fridge and freezer, door to conservatory style porch
- Shower room with large double shower, pedestal wash hand basin and low level flush WC
- Bedroom one includes fitted wardrobes
- Second bedroom/study/dining room with access to conservatory
- Conservatory with tiled floor
- The garden is part walled and includes a range flowers and shrubs
- DOUBLE garage with power and light, twin doors and a private door with access to garden and loft access for extra storage. Parking for two cars
- The property has electric heating including 12 solar panels and a tesla battery for energy storage. We have been advised by the vendor that the property is supplied by Octopus on a flux tariff. The installers Empower based in Ringwood monitor the system to ensure solar panels are operational – due to the size of the property and the vendor's lifestyle, the tariff covered the cost of heating for the previous year. New immersion tank fitted in 2023

Note: Measurements were not taken by LJT Surveying and we cannot guarantee their accuracy.

Total area: approx. 92.9 sq. metres (999.8 sq. feet) This plan is not to scale and it is for general guidance only. LJT Surveying Ltd Ringwood