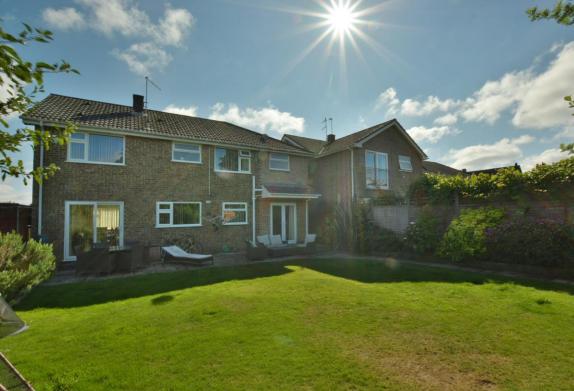

## Wimborne, Dorset, BH21 1TG FREEHOLD PRICE: £595,000

A spacious and well presented five bedroom, two reception room, two bathroom detached family home with large 'L' shaped sitting/dining room on good size plot situated in a quiet cul de sac location.

- Entrance porch with tiled flooring leading to entrance hallway with under stairs storage cupboard
- Cloakroom with wash hand basin in vanity unit and WC with fully tiled walls
- Spacious 'L' shaped sitting/dining room, central fireplace with inset electric fire, dual aspect and patio door to garden
- Modern fitted kitchen with base and eye level units with complementary worktops, integrated appliances including five ring gas hob with extractor fan over, oven and grill, dishwasher and fridge freezer. Space for washing machine, rear aspect window and door off to family room
- Good size family room with door into garden and door to garage
- Split level landing area
- Five good size bedrooms
- Family bathroom with three piece suite
- Second bathroom
- Double glazing and gas heating
- Outside: Block paved driveway providing ample off road parking leading to single garage. The front garden is then laid to lawn with mature shrubs. The rear garden is westerly facing with large patio area ideal for al fresco dining, the remaining garden is laid to lawn with hardstanding for shed, outside security light and tap enclosed by panel fencing and mature shrubs