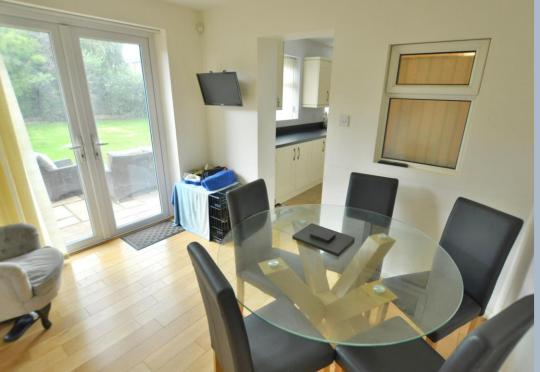

- Entrance porch with tiled flooring leading to entrance hallway with under stairs storage cupboard
- Cloakroom with wash hand basin in vanity unit and WC with fully tiled walls
- Spacious 'L' shaped sitting/dining room, central fireplace with inset electric fire, dual aspect and patio door to garden
- Modern fitted kitchen with base and eye level units with complementary worktops, integrated appliances including five ring gas hob with extractor fan over, oven and grill, dishwasher and fridge freezer. Space for washing machine, rear aspect window and door off to family room
- Good size family room with door into garden and door to garage
- Split level landing area
- Five good size bedrooms
- Family bathroom with three piece suite
- Second bathroom
- Double glazing and gas heating
- Outside: Block paved driveway providing ample off road parking leading to single garage. The front garden is then laid to lawn with mature shrubs. The rear garden is westerly facing with large patio area ideal for al fresco dining, the remaining garden is laid to lawn with hardstanding for shed, outside security light and tap enclosed by panel fencing and mature shrubs