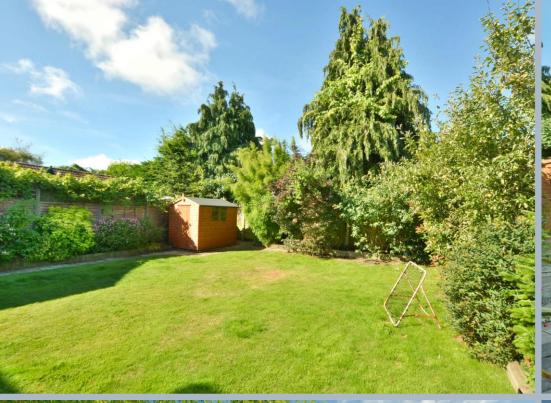

- Entrance porch with tiled flooring leading to entrance hallway with under stairs storage cupboard
- Cloakroom with wash hand basin in vanity unit and WC with fully tiled walls
- Spacious 'L' shaped sitting/dining room, central fireplace with inset electric fire, dual aspect and patio door to garden
- Modern fitted kitchen with base and eye level units with complementary worktops, integrated appliances including five ring gas hob with extractor fan over, oven and grill, dishwasher and fridge freezer. Space for washing machine, rear aspect window and door off to family room
- Good size family room with door into garden and door to garage
- Split level landing area
- Five good size bedrooms
- Family bathroom with three piece suite
- Second bathroom
- Double glazing and gas heating
- Outside: Block paved driveway providing ample off road parking leading to single garage. The front garden is then laid to lawn with mature shrubs. The rear garden is westerly facing with large patio area ideal for al fresco dining, the remaining garden is laid to lawn with hardstanding for shed, outside security light and tap enclosed by panel fencing and mature shrubs