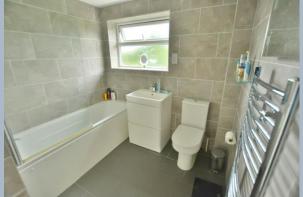

- Entrance porch with tiled flooring leading to entrance hallway with under stairs storage cupboard
- Cloakroom with wash hand basin in vanity unit and WC with fully tiled walls
- Spacious 'L' shaped sitting/dining room, central fireplace with inset electric fire, dual aspect and patio door to garden
- Modern fitted kitchen with base and eye level units with complementary worktops, integrated appliances including five ring gas hob with extractor fan over, oven and grill, dishwasher and fridge freezer. Space for washing machine, rear aspect window and door off to family room
- Good size family room with door into garden and door to garage
- Split level landing area
- Five good size bedrooms
- Family bathroom with three piece suite
- Second bathroom
- Double glazing and gas heating
- Outside: Block paved driveway providing ample off road parking leading to single garage. The front garden is then laid to lawn with mature shrubs. The rear garden is westerly facing with large patio area ideal for al fresco dining, the remaining garden is laid to lawn with hardstanding for shed, outside security light and tap enclosed by panel fencing and mature shrubs