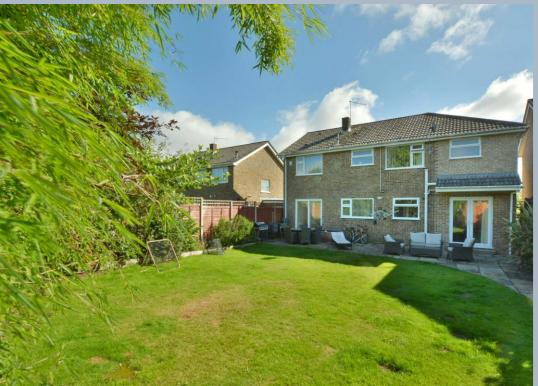

## Wimborne, Dorset, BH21 1TG FREEHOLD PRICE: £595,000

A spacious and well presented five bedroom, two reception room, two bathroom detached family home with large 'L' shaped sitting/dining room on good size plot situated in a quiet cul de sac location.

- Entrance porch with tiled flooring leading to entrance hallway with under stairs storage cupboard
- Cloakroom with wash hand basin in vanity unit and WC with fully tiled walls
- Spacious 'L' shaped sitting/dining room, central fireplace with inset electric fire, dual aspect and patio door to garden
- Modern fitted kitchen with base and eye level units with complementary worktops, integrated appliances including five ring gas hob with extractor fan over, oven and grill, dishwasher and fridge freezer. Space for washing machine, rear aspect window and door off to family room
- Good size family room with door into garden and door to garage
- Split level landing area
- Five good size bedrooms
- Family bathroom with three piece suite
- Second bathroom
- Double glazing and gas heating
- Outside: Block paved driveway providing ample off road parking leading to single garage. The front garden is then laid to lawn with mature shrubs. The rear garden is westerly facing with large patio area ideal for al fresco dining, the remaining garden is laid to lawn with hardstanding for shed, outside security light and tap enclosed by panel fencing and mature shrubs