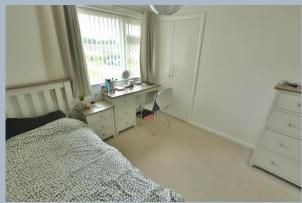

- Entrance porch with tiled flooring leading to entrance hallway with under stairs storage cupboard
- Cloakroom with wash hand basin in vanity unit and WC with fully tiled walls
- Spacious 'L' shaped sitting/dining room, central fireplace with inset electric fire, dual aspect and patio door to garden
- Modern fitted kitchen with base and eye level units with complementary worktops, integrated appliances including five ring gas hob with extractor fan over, oven and grill, dishwasher and fridge freezer. Space for washing machine, rear aspect window and door off to family room
- Good size family room with door into garden and door to garage
- Split level landing area
- Five good size bedrooms
- Family bathroom with three piece suite
- Second bathroom
- Double glazing and gas heating
- Outside: Block paved driveway providing ample off road parking leading to single garage. The front garden is then laid to lawn with mature shrubs. The rear garden is westerly facing with large patio area ideal for al fresco dining, the remaining garden is laid to lawn with hardstanding for shed, outside security light and tap enclosed by panel fencing and mature shrubs