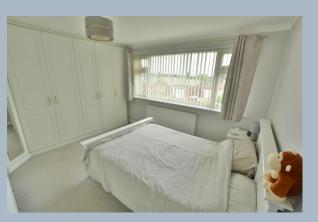

- Entrance porch with tiled flooring leading to entrance hallway with under stairs storage cupboard
- Cloakroom with wash hand basin in vanity unit and WC with fully tiled walls
- Spacious 'L' shaped sitting/dining room, central fireplace with inset electric fire, dual aspect and patio door to garden
- Modern fitted kitchen with base and eye level units with complementary worktops, integrated appliances including five ring gas hob with extractor fan over, oven and grill, dishwasher and fridge freezer. Space for washing machine, rear aspect window and door off to family room
- Good size family room with door into garden and door to garage
- Split level landing area
- Five good size bedrooms
- Family bathroom with three piece suite
- Second bathroom
- Double glazing and gas heating
- Outside: Block paved driveway providing ample off road parking leading to single garage. The front garden is then laid to lawn with mature shrubs. The rear garden is westerly facing with large patio area ideal for al fresco dining, the remaining garden is laid to lawn with hardstanding for shed, outside security light and tap enclosed by panel fencing and mature shrubs