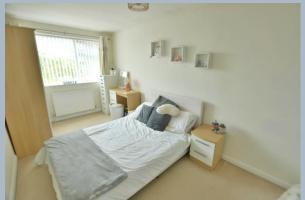

- Entrance porch with tiled flooring leading to entrance hallway with under stairs storage cupboard
- Cloakroom with wash hand basin in vanity unit and WC with fully tiled walls
- Spacious 'L' shaped sitting/dining room, central fireplace with inset electric fire, dual aspect and patio door to garden
- Modern fitted kitchen with base and eye level units with complementary worktops, integrated appliances including five ring gas hob with extractor fan over, oven and grill, dishwasher and fridge freezer. Space for washing machine, rear aspect window and door off to family room
- Good size family room with door into garden and door to garage
- Split level landing area
- Five good size bedrooms
- Family bathroom with three piece suite
- Second bathroom
- Double glazing and gas heating
- Outside: Block paved driveway providing ample off road parking leading to single garage. The front garden is then laid to lawn with mature shrubs. The rear garden is westerly facing with large patio area ideal for al fresco dining, the remaining garden is laid to lawn with hardstanding for shed, outside security light and tap enclosed by panel fencing and mature shrubs