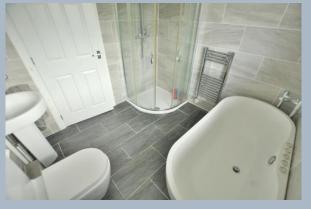

- Entrance porch with tiled flooring leading to entrance hallway with under stairs storage cupboard
- Cloakroom with wash hand basin in vanity unit and WC with fully tiled walls
- Spacious 'L' shaped sitting/dining room, central fireplace with inset electric fire, dual aspect and patio door to garden
- Modern fitted kitchen with base and eye level units with complementary worktops, integrated appliances including five ring gas hob with extractor fan over, oven and grill, dishwasher and fridge freezer. Space for washing machine, rear aspect window and door off to family room
- Good size family room with door into garden and door to garage
- Split level landing area
- Five good size bedrooms
- Family bathroom with three piece suite
- Second bathroom
- Double glazing and gas heating
- Outside: Block paved driveway providing ample off road parking leading to single garage. The front garden is then laid to lawn with mature shrubs. The rear garden is westerly facing with large patio area ideal for al fresco dining, the remaining garden is laid to lawn with hardstanding for shed, outside security light and tap enclosed by panel fencing and mature shrubs