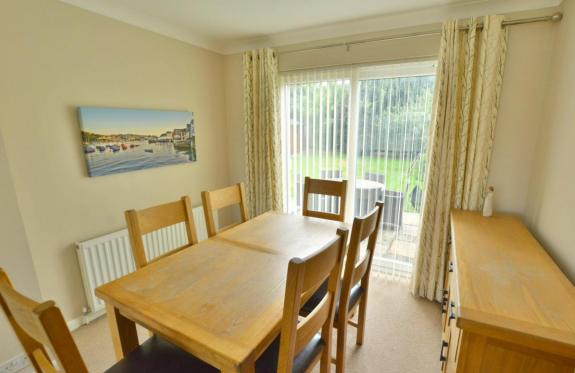

- Entrance porch with tiled flooring leading to entrance hallway with under stairs storage cupboard
- Cloakroom with wash hand basin in vanity unit and WC with fully tiled walls
- Spacious 'L' shaped sitting/dining room, central fireplace with inset electric fire, dual aspect and patio door to garden
- Modern fitted kitchen with base and eye level units with complementary worktops, integrated appliances including five ring gas hob with extractor fan over, oven and grill, dishwasher and fridge freezer. Space for washing machine, rear aspect window and door off to family room
- Good size family room with door into garden and door to garage
- Split level landing area
- Five good size bedrooms
- Family bathroom with three piece suite
- Second bathroom
- Double glazing and gas heating
- Outside: Block paved driveway providing ample off road parking leading to single garage. The front garden is then laid to lawn with mature shrubs. The rear garden is westerly facing with large patio area ideal for al fresco dining, the remaining garden is laid to lawn with hardstanding for shed, outside security light and tap enclosed by panel fencing and mature shrubs