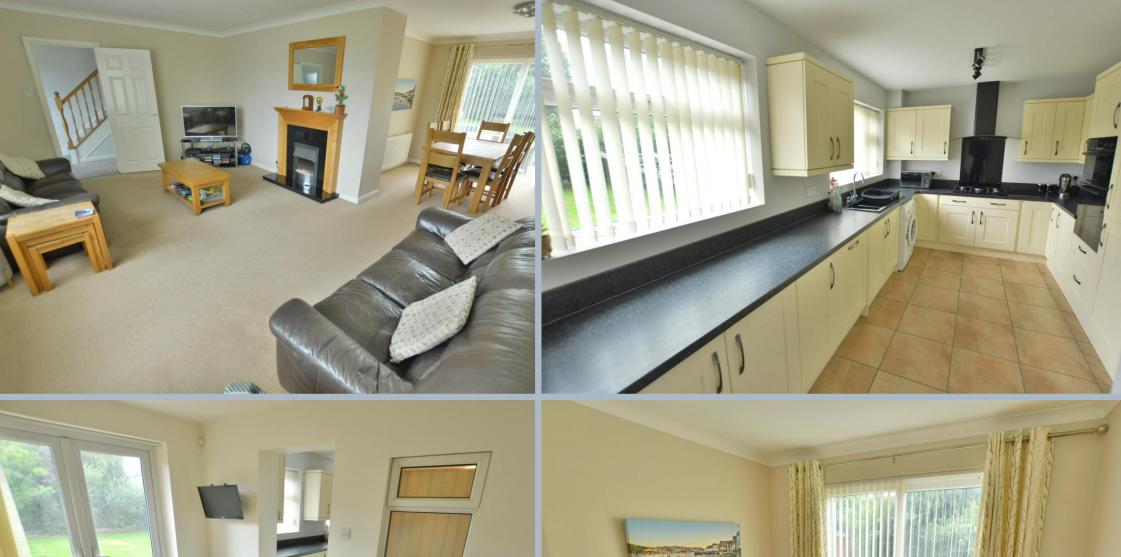

- Entrance porch with tiled flooring leading to entrance hallway with under stairs storage cupboard
- Cloakroom with wash hand basin in vanity unit and WC with fully tiled walls
- Spacious 'L' shaped sitting/dining room, central fireplace with inset electric fire, dual aspect and patio door to garden
- Modern fitted kitchen with base and eye level units with complementary worktops, integrated appliances including five ring gas hob with extractor fan over, oven and grill, dishwasher and fridge freezer. Space for washing machine, rear aspect window and door off to family room
- Good size family room with door into garden and door to garage
- Split level landing area
- Five good size bedrooms
- Family bathroom with three piece suite
- Second bathroom
- Double glazing and gas heating
- Outside: Block paved driveway providing ample off road parking leading to single garage. The front garden is then laid to lawn with mature shrubs. The rear garden is westerly facing with large patio area ideal for al fresco dining, the remaining garden is laid to lawn with hardstanding for shed, outside security light and tap enclosed by panel fencing and mature shrubs