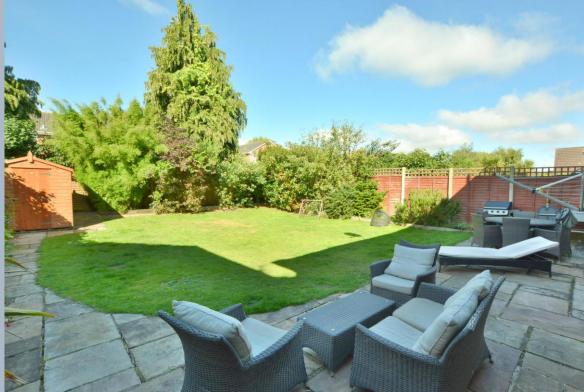

- Entrance porch with tiled flooring leading to entrance hallway with under stairs storage cupboard
- Cloakroom with wash hand basin in vanity unit and WC with fully tiled walls
- Spacious 'L' shaped sitting/dining room, central fireplace with inset electric fire, dual aspect and patio door to garden
- Modern fitted kitchen with base and eye level units with complementary worktops, integrated appliances including five ring gas hob with extractor fan over, oven and grill, dishwasher and fridge freezer. Space for washing machine, rear aspect window and door off to family room
- Good size family room with door into garden and door to garage
- Split level landing area
- Five good size bedrooms
- Family bathroom with three piece suite
- Second bathroom
- Double glazing and gas heating
- Outside: Block paved driveway providing ample off road parking leading to single garage. The front garden is then laid to lawn with mature shrubs. The rear garden is westerly facing with large patio area ideal for al fresco dining, the remaining garden is laid to lawn with hardstanding for shed, outside security light and tap enclosed by panel fencing and mature shrubs