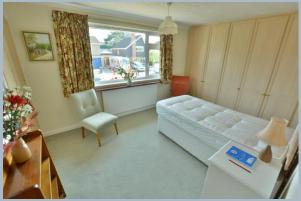

- Entrance hall with under stairs storage space and access to cloakroom
- Cloakroom with wall mounted wash hand basin and low level flush WC
- Generous size open plan living/dining room with double glazed sliding doors opening onto the large garden and floor to ceiling windows overlooking the drive
- Good size kitchen/breakfast room with range of floor and wall mounted units and complementary worktops, space for washing machine, dishwasher and fridge freezer
- Separate utility room with range of floor and wall mounted units with worktops, stainless steel sink unit and access to side elevation
- Landing with large floor to ceiling window overlooking the garden and large airing cupboard and extra storage cupboard
- Three generous size double bedrooms all with built in wardrobes and bedroom two with dual aspect
- Family bathroom with bath and shower over, pedestal wash hand basin and low level flush WC
- Mature landscaped rear garden with an abundance of shrubs and trees giving a high degree of privacy