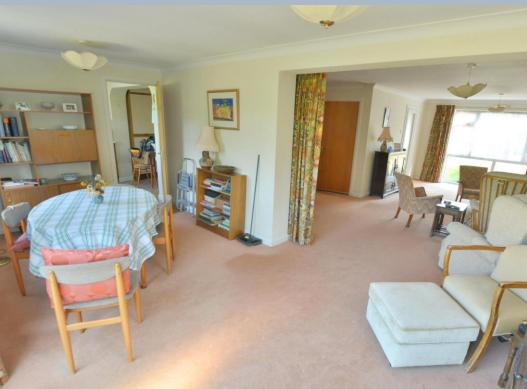

- Entrance hall with under stairs storage space and access to cloakroom
- Cloakroom with wall mounted wash hand basin and low level flush WC
- Generous size open plan living/dining room with double glazed sliding doors opening onto the large garden and floor to ceiling windows overlooking the drive
- Good size kitchen/breakfast room with range of floor and wall mounted units and complementary worktops, space for washing machine, dishwasher and fridge freezer
- Separate utility room with range of floor and wall mounted units with worktops, stainless steel sink unit and access to side elevation
- Landing with large floor to ceiling window overlooking the garden and large airing cupboard and extra storage cupboard
- Three generous size double bedrooms all with built in wardrobes and bedroom two with dual aspect
- Family bathroom with bath and shower over, pedestal wash hand basin and low level flush WC
- Mature landscaped rear garden with an abundance of shrubs and trees giving a high degree of privacy