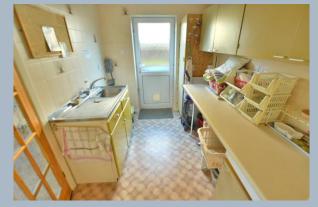

- Entrance hall with under stairs storage space and access to cloakroom
- Cloakroom with wall mounted wash hand basin and low level flush WC
- Generous size open plan living/dining room with double glazed sliding doors opening onto the large garden and floor to ceiling windows overlooking the drive
- Good size kitchen/breakfast room with range of floor and wall mounted units and complementary worktops, space for washing machine, dishwasher and fridge freezer
- Separate utility room with range of floor and wall mounted units with worktops, stainless steel sink unit and access to side elevation
- Landing with large floor to ceiling window overlooking the garden and large airing cupboard and extra storage cupboard
- Three generous size double bedrooms all with built in wardrobes and bedroom two with dual aspect
- Family bathroom with bath and shower over, pedestal wash hand basin and low level flush WC
- Mature landscaped rear garden with an abundance of shrubs and trees giving a high degree of privacy