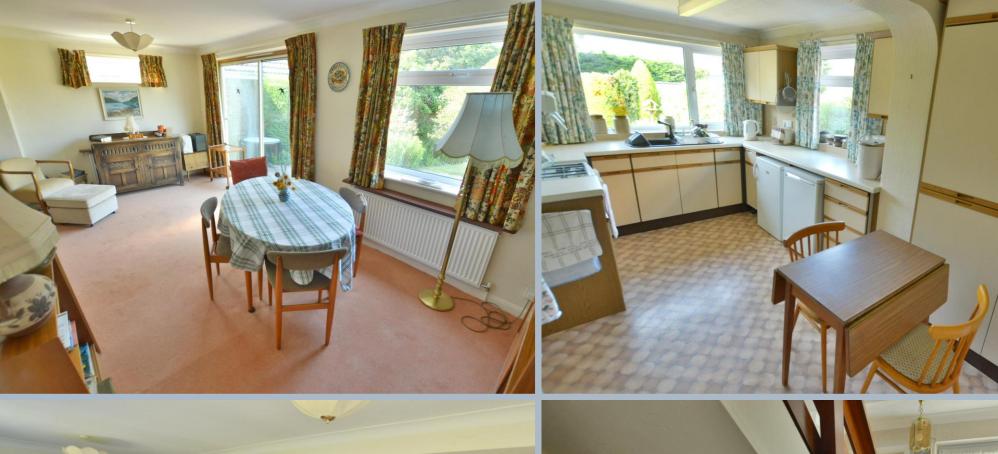

- Entrance hall with under stairs storage space and access to cloakroom
- Cloakroom with wall mounted wash hand basin and low level flush WC
- Generous size open plan living/dining room with double glazed sliding doors opening onto the large garden and floor to ceiling windows overlooking the drive
- Good size kitchen/breakfast room with range of floor and wall mounted units and complementary worktops, space for washing machine, dishwasher and fridge freezer
- Separate utility room with range of floor and wall mounted units with worktops, stainless steel sink unit and access to side elevation
- Landing with large floor to ceiling window overlooking the garden and large airing cupboard and extra storage cupboard
- Three generous size double bedrooms all with built in wardrobes and bedroom two with dual aspect
- Family bathroom with bath and shower over, pedestal wash hand basin and low level flush WC
- Mature landscaped rear garden with an abundance of shrubs and trees giving a high degree of privacy