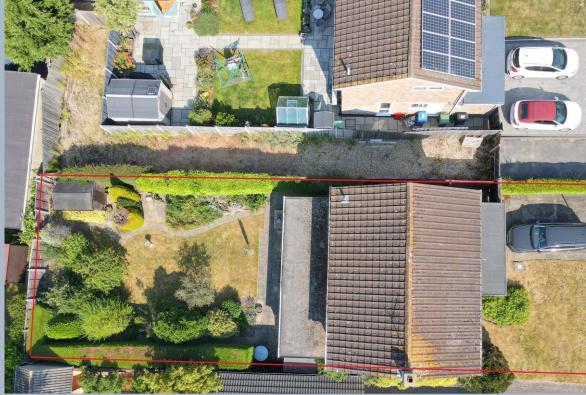

- Entrance hall with under stairs storage space and access to cloakroom
- Cloakroom with wall mounted wash hand basin and low level flush WC
- Generous size open plan living/dining room with double glazed sliding doors opening onto the large garden and floor to ceiling windows overlooking the drive
- Good size kitchen/breakfast room with range of floor and wall mounted units and complementary worktops, space for washing machine, dishwasher and fridge freezer
- Separate utility room with range of floor and wall mounted units with worktops, stainless steel sink unit and access to side elevation
- Landing with large floor to ceiling window overlooking the garden and large airing cupboard and extra storage cupboard
- Three generous size double bedrooms all with built in wardrobes and bedroom two with dual aspect
- Family bathroom with bath and shower over, pedestal wash hand basin and low level flush WC
- Mature landscaped rear garden with an abundance of shrubs and trees giving a high degree of privacy

Total area: approx. 145.4 sq. metres (1565.1 sq. feet)