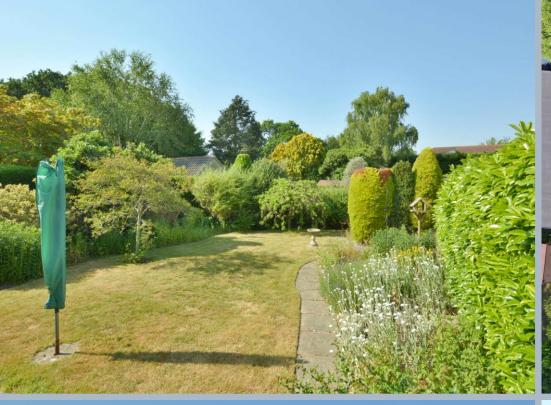

- Entrance hall with under stairs storage space and access to cloakroom
- Cloakroom with wall mounted wash hand basin and low level flush WC
- Generous size open plan living/dining room with double glazed sliding doors opening onto the large garden and floor to ceiling windows overlooking the drive
- Good size kitchen/breakfast room with range of floor and wall mounted units and complementary worktops, space for washing machine, dishwasher and fridge freezer
- Separate utility room with range of floor and wall mounted units with worktops, stainless steel sink unit and access to side elevation
- Landing with large floor to ceiling window overlooking the garden and large airing cupboard and extra storage cupboard
- Three generous size double bedrooms all with built in wardrobes and bedroom two with dual aspect
- Family bathroom with bath and shower over, pedestal wash hand basin and low level flush WC
- Mature landscaped rear garden with an abundance of shrubs and trees giving a high degree of privacy