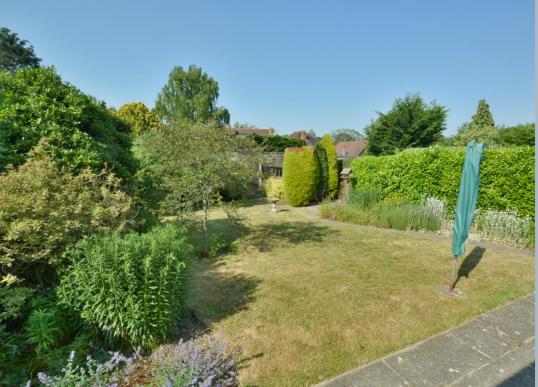

- Entrance hall with under stairs storage space and access to cloakroom
- Cloakroom with wall mounted wash hand basin and low level flush WC
- Generous size open plan living/dining room with double glazed sliding doors opening onto the large garden and floor to ceiling windows overlooking the drive
- Good size kitchen/breakfast room with range of floor and wall mounted units and complementary worktops, space for washing machine, dishwasher and fridge freezer
- Separate utility room with range of floor and wall mounted units with worktops, stainless steel sink unit and access to side elevation
- Landing with large floor to ceiling window overlooking the garden and large airing cupboard and extra storage cupboard
- Three generous size double bedrooms all with built in wardrobes and bedroom two with dual aspect
- Family bathroom with bath and shower over, pedestal wash hand basin and low level flush WC
- Mature landscaped rear garden with an abundance of shrubs and trees giving a high degree of privacy