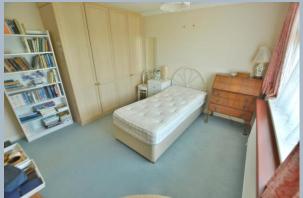

- Entrance hall with under stairs storage space and access to cloakroom
- Cloakroom with wall mounted wash hand basin and low level flush WC
- Generous size open plan living/dining room with double glazed sliding doors opening onto the large garden and floor to ceiling windows overlooking the drive
- Good size kitchen/breakfast room with range of floor and wall mounted units and complementary worktops, space for washing machine, dishwasher and fridge freezer
- Separate utility room with range of floor and wall mounted units with worktops, stainless steel sink unit and access to side elevation
- Landing with large floor to ceiling window overlooking the garden and large airing cupboard and extra storage cupboard
- Three generous size double bedrooms all with built in wardrobes and bedroom two with dual aspect
- Family bathroom with bath and shower over, pedestal wash hand basin and low level flush WC
- Mature landscaped rear garden with an abundance of shrubs and trees giving a high degree of privacy