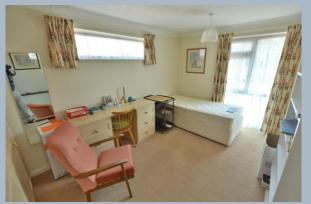

- Entrance hall with under stairs storage space and access to cloakroom
- Cloakroom with wall mounted wash hand basin and low level flush WC
- Generous size open plan living/dining room with double glazed sliding doors opening onto the large garden and floor to ceiling windows overlooking the drive
- Good size kitchen/breakfast room with range of floor and wall mounted units and complementary worktops, space for washing machine, dishwasher and fridge freezer
- Separate utility room with range of floor and wall mounted units with worktops, stainless steel sink unit and access to side elevation
- Landing with large floor to ceiling window overlooking the garden and large airing cupboard and extra storage cupboard
- Three generous size double bedrooms all with built in wardrobes and bedroom two with dual aspect
- Family bathroom with bath and shower over, pedestal wash hand basin and low level flush WC
- Mature landscaped rear garden with an abundance of shrubs and trees giving a high degree of privacy