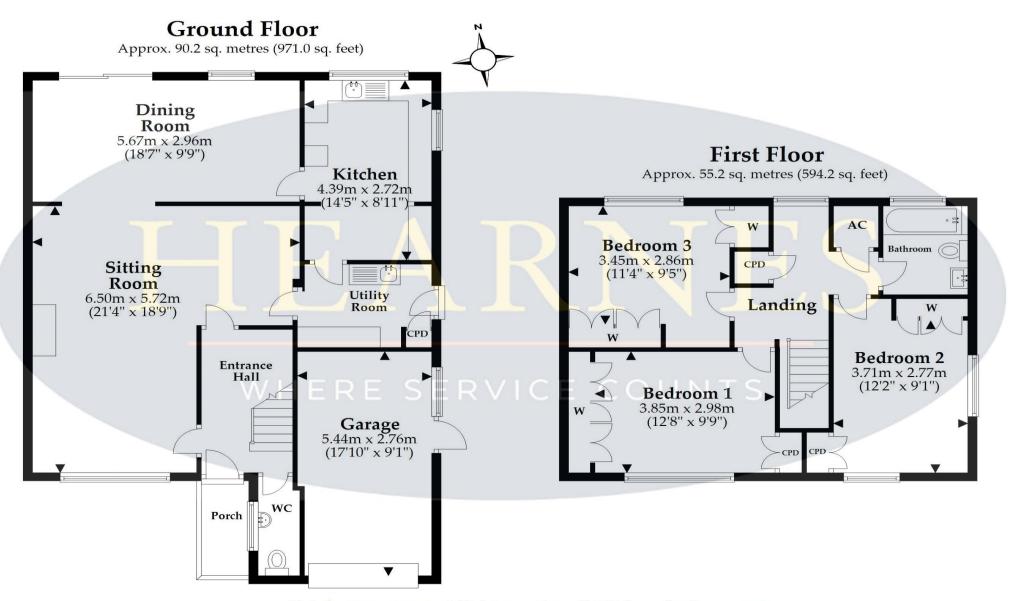

- Entrance hall with under stairs storage space and access to cloakroom
- Cloakroom with wall mounted wash hand basin and low level flush WC
- Generous size open plan living/dining room with double glazed sliding doors opening onto the large garden and floor to ceiling windows overlooking the drive
- Good size kitchen/breakfast room with range of floor and wall mounted units and complementary worktops, space for washing machine, dishwasher and fridge freezer
- Separate utility room with range of floor and wall mounted units with worktops, stainless steel sink unit and access to side elevation
- Landing with large floor to ceiling window overlooking the garden and large airing cupboard and extra storage cupboard
- Three generous size double bedrooms all with built in wardrobes and bedroom two with dual aspect
- Family bathroom with bath and shower over, pedestal wash hand basin and low level flush WC
- Mature landscaped rear garden with an abundance of shrubs and trees giving a high degree of privacy

Total area: approx. 145.4 sq. metres (1565.1 sq. feet)