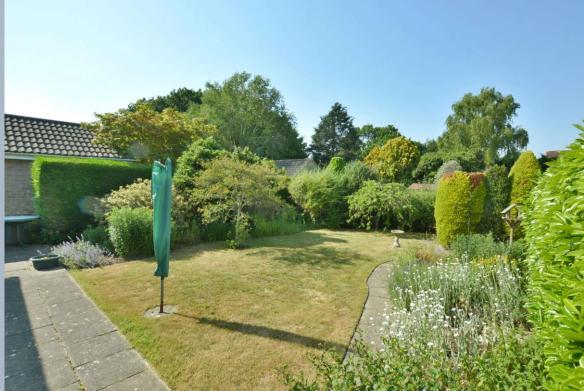

- Entrance hall with under stairs storage space and access to cloakroom
- Cloakroom with wall mounted wash hand basin and low level flush WC
- Generous size open plan living/dining room with double glazed sliding doors opening onto the large garden and floor to ceiling windows overlooking the drive
- Good size kitchen/breakfast room with range of floor and wall mounted units and complementary worktops, space for washing machine, dishwasher and fridge freezer
- Separate utility room with range of floor and wall mounted units with worktops, stainless steel sink unit and access to side elevation
- Landing with large floor to ceiling window overlooking the garden and large airing cupboard and extra storage cupboard
- Three generous size double bedrooms all with built in wardrobes and bedroom two with dual aspect
- Family bathroom with bath and shower over, pedestal wash hand basin and low level flush WC
- Mature landscaped rear garden with an abundance of shrubs and trees giving a high degree of privacy