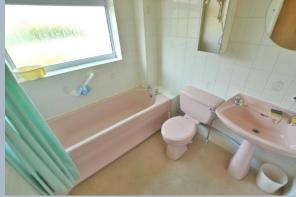

- Entrance hall with under stairs storage space and access to cloakroom
- Cloakroom with wall mounted wash hand basin and low level flush WC
- Generous size open plan living/dining room with double glazed sliding doors opening onto the large garden and floor to ceiling windows overlooking the drive
- Good size kitchen/breakfast room with range of floor and wall mounted units and complementary worktops, space for washing machine, dishwasher and fridge freezer
- Separate utility room with range of floor and wall mounted units with worktops, stainless steel sink unit and access to side elevation
- Landing with large floor to ceiling window overlooking the garden and large airing cupboard and extra storage cupboard
- Three generous size double bedrooms all with built in wardrobes and bedroom two with dual aspect
- Family bathroom with bath and shower over, pedestal wash hand basin and low level flush WC
- Mature landscaped rear garden with an abundance of shrubs and trees giving a high degree of privacy